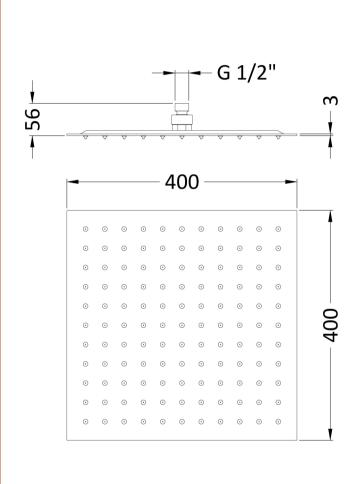

Sales Code: HEAD45 Description: Square Stainless Steel Shower Head 400mm

| Product Dimensions               |                                               |
|----------------------------------|-----------------------------------------------|
| Length (mm):                     |                                               |
| Width (mm):                      | 400                                           |
| Height (mm):                     | 56                                            |
| Depth (mm):                      | 400                                           |
| Nett Weight (kg):                | 3.02                                          |
| Packaging Dimensions             |                                               |
| Length (mm):                     | 440                                           |
| Width (mm):                      | 440                                           |
| Height (mm):                     |                                               |
| Gross Weight (kg):               | 4.39                                          |
| Packaging Data                   |                                               |
| Box Colour:                      | White Cardboard Box                           |
| Box Qty:                         | 1                                             |
| Label Size:                      | 100 x 50                                      |
| Label Colour:                    | White Label                                   |
| Label Qty:                       | 2                                             |
| Outer Box Dimensions (If A       | pplicable)                                    |
| Length (mm):                     |                                               |
| Width (mm):                      | 420                                           |
| Height (mm):                     | 340                                           |
| Depth (mm):                      | 440                                           |
| Gross Weight (kg):               | 18                                            |
| Barcode:                         | 5055369008933                                 |
| Product Details                  |                                               |
| Country of Origin:               | China                                         |
| Fitting Instruction:             | Yes                                           |
| Product Material:                | St-Steel                                      |
| Mount Type:                      | Wall, Surface                                 |
| Outlet Elbow Supplied:           | No                                            |
| Easy Clean:                      | Yes                                           |
| Head Included:                   | Yes                                           |
| Handset Included:                | No                                            |
| Body Jets Included:              | Not Applicable                                |
| No of Body Jets:                 | Not Applicable                                |
| Operating Pressure (bar):        | 0.5                                           |
| Valve/Cartridge Type:            | Not Applicable                                |
| Flow Rates (L/min): 0.1 bar: N/A | 0.5 bar: N/A 1 bar: N/A 2 bar: N/A 3 bar: N/A |
| TMV2 Approved: No                | Approval No: N/A                              |
| TMV3 Approved: No                | Approval No: N/A                              |
| WRAS Approved: No                | Approval No: N/A                              |
| Head Function:                   | Single                                        |
| Handset Function:                | Not Applicable                                |
| Body Jet Info:                   | Not Applicable                                |
| Pipe Size:                       | Not Applicable                                |
| Pipe Centres:                    | N/A                                           |
| Colour/Finish:                   | Chrome                                        |
| Hose Included:                   | Not Applicable                                |
| No. of Outlets:                  | N/A                                           |