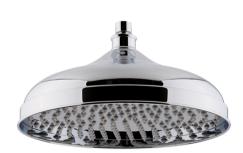

Sales Code: HEAD16 Description: 12" Apron Fixed Head 300mm Diameter

| Product Dimensions                       |                                         |
|------------------------------------------|-----------------------------------------|
| Length (mm):                             |                                         |
| Width (mm):                              | 300                                     |
| Height (mm):                             | 160                                     |
| Depth (mm):                              | 300                                     |
| Nett Weight (kg):                        | 1.8                                     |
| Packaging Dimensions                     |                                         |
| Length (mm):                             | 320                                     |
| Width (mm):                              | 130                                     |
| Height (mm):                             |                                         |
| Gross Weight (kg):                       | 2.07                                    |
| Packaging Data                           |                                         |
| Box Colour:                              | White Cardboard Box                     |
| Box Qty:                                 | 1                                       |
| Label Size:                              | 100 x 50                                |
| Label Colour:                            | White Label                             |
| Label Qty:                               | 2                                       |
| Outer Box Dimensions (If Applic          | able)                                   |
| Length (mm):                             |                                         |
| Width (mm):                              | 660                                     |
| Height (mm):                             | 330                                     |
| Depth (mm):                              | 330                                     |
| Gross Weight (kg):                       | 10                                      |
| Barcode:                                 | 5055146185819                           |
| Product Details                          |                                         |
| Country of Origin:                       | China                                   |
| Fitting Instruction:                     | Yes                                     |
| Product Material:                        | Brass                                   |
| Mount Type:                              | Wall, Surface                           |
| Outlet Elbow Supplied:                   | No                                      |
| Easy Clean:                              | No                                      |
| Head Included:                           | Yes                                     |
| Handset Included:                        | No                                      |
| Body Jets Included:                      | Not Applicable                          |
| No of Body Jets:                         | Not Applicable                          |
| Operating Pressure (bar):                | 0.5                                     |
| Valve/Cartridge Type:                    | Not Applicable                          |
| Flow Rates (L/min): 0.1 bar: N/A 0.5 bar | :: N/A 1 bar: N/A 2 bar: N/A 3 bar: N/A |
| TMV2 Approved: No                        | Approval No: N/A                        |
| ΓMV3 Approved: No                        | Approval No: N/A                        |
| WRAS Approved: No                        | Approval No: N/A                        |
| Head Function:                           | Single                                  |
| Handset Function:                        | Not Applicable                          |
| Body Jet Info:                           | Not Applicable                          |
| Pipe Size:                               | Not Applicable                          |
| Pipe Centres:                            | N/A                                     |
| Colour/Finish:                           | Chrome                                  |
| Hose Included:                           | Not Applicable                          |
| No. of Outlets:                          | N/A                                     |