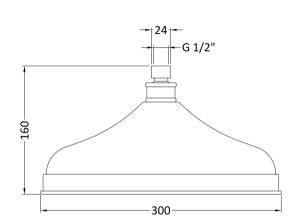

Sales Code: HEAD16 Description: 12" Apron Fixed Head 300mm Diameter

| Product Dimensions                       |                                         |
|------------------------------------------|-----------------------------------------|
| Length (mm):                             |                                         |
| Width (mm):                              | 300                                     |
| Height (mm):                             | 160                                     |
| Depth (mm):                              | 300                                     |
| Nett Weight (kg):                        | 1.8                                     |
| Packaging Dimensions                     |                                         |
| Length (mm):                             | 320                                     |
| Width (mm):                              | 130                                     |
| Height (mm):                             |                                         |
| Gross Weight (kg):                       | 2.07                                    |
| Packaging Data                           |                                         |
| Box Colour:                              | White Cardboard Box                     |
| Box Qty:                                 | 1                                       |
| Label Size:                              | 100 x 50                                |
| Label Colour:                            | White Label                             |
| Label Qty:                               | 2                                       |
| Outer Box Dimensions (If Applic          | able)                                   |
| Length (mm):                             |                                         |
| Width (mm):                              | 660                                     |
| Height (mm):                             | 330                                     |
| Depth (mm):                              | 330                                     |
| Gross Weight (kg):                       | 10                                      |
| Barcode:                                 | 5055146185819                           |
| Product Details                          |                                         |
| Country of Origin:                       | China                                   |
| Fitting Instruction:                     | Yes                                     |
| Product Material:                        | Brass                                   |
| Mount Type:                              | Wall, Surface                           |
| Outlet Elbow Supplied:                   | No                                      |
| Easy Clean:                              | No                                      |
| Head Included:                           | Yes                                     |
| Handset Included:                        | No                                      |
| Body Jets Included:                      | Not Applicable                          |
| No of Body Jets:                         | Not Applicable                          |
| Operating Pressure (bar):                | 0.5                                     |
| Valve/Cartridge Type:                    | Not Applicable                          |
| Flow Rates (L/min): 0.1 bar: N/A 0.5 bar | :: N/A 1 bar: N/A 2 bar: N/A 3 bar: N/A |
| TMV2 Approved: No                        | Approval No: N/A                        |
| ΓMV3 Approved: No                        | Approval No: N/A                        |
| WRAS Approved: No                        | Approval No: N/A                        |
| Head Function:                           | Single                                  |
| Handset Function:                        | Not Applicable                          |
| Body Jet Info:                           | Not Applicable                          |
| Pipe Size:                               | Not Applicable                          |
| Pipe Centres:                            | N/A                                     |
| Colour/Finish:                           | Chrome                                  |
| Hose Included:                           | Not Applicable                          |
| No. of Outlets:                          | N/A                                     |