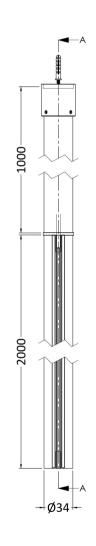

Sales Code: WRSF002 Description: 2/1M Wetroom Screen Ceiling Post

| <b>Product Dimensions</b>   |                                        |
|-----------------------------|----------------------------------------|
| Height (mm):                | 3000                                   |
| Width (mm):                 | 34                                     |
| Depth (mm):                 | 34                                     |
| Nett Weight (kg):           | 3                                      |
| <b>Packaging Dimensions</b> |                                        |
| Height (mm):                | 2030                                   |
| Width (mm):                 | 80                                     |
| Length (mm):                | 35                                     |
| Gross Weight (kg):          | 3                                      |
| Packaging Data              |                                        |
| Box Colour:                 | Brown Cardboard Box - Printed          |
| Box Qty:                    | 1                                      |
| Label Size:                 | 100 x 50                               |
| Label Colour:               | White Label                            |
| Label Qty:                  | 1                                      |
| Outer Box Dimensions (If    | Applicable)                            |
| Height (mm):                | FF ··································· |
| Width (mm):                 |                                        |
| Depth (mm):                 |                                        |
| Length (mm):                |                                        |
| Gross Weight (kg):          |                                        |
| Barcode:                    | 5055275870457                          |
| Product Details             |                                        |
| Country of Origin:          | China                                  |
| Fitting Instruction:        | Yes                                    |
| CE Approval:                | N/A                                    |
| Profile Material:           | Aluminium                              |
| Profile Finish:             | Polished Chrome                        |
| Adjustments (mm):           | N/A                                    |
| Entry Width (mm):           | N/A                                    |
| Swing In Dim (mm):          | N/A                                    |
| Swing Out Dim (mm):         | N/A                                    |
| Radius (mm):                | Not Applicable                         |
| Glass Thickness (mm):       | ·-                                     |
| Easy Fit:                   | Not Applicable                         |
| Easy Clean:                 | Not Applicable                         |
| Handle Style:               | Not Applicable                         |
| Handle Material:            | Not Applicable                         |
| Enclosure Design:           | Not Applicable                         |
| Wheel Type:                 | Not Applicable                         |
| Support Bar Included:       | Support Bar Not Included               |
| Extras:                     | None                                   |