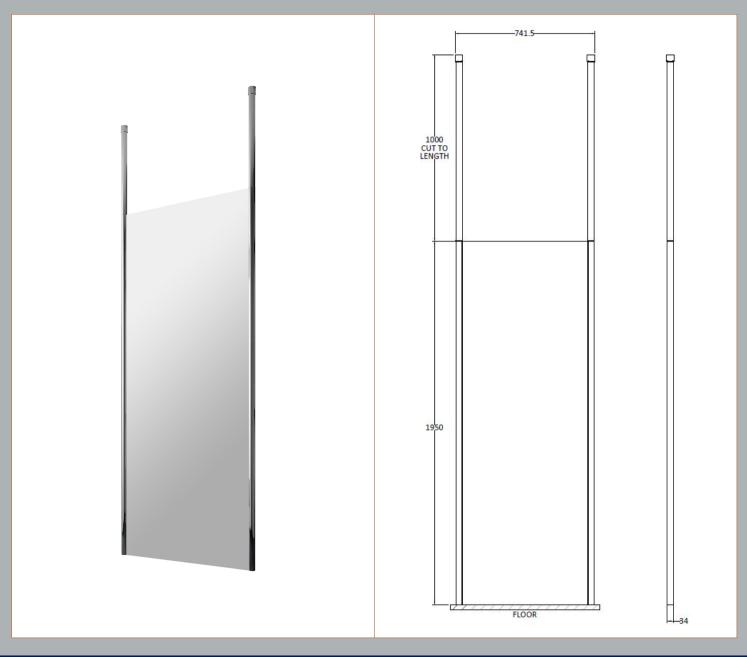

Sales Code: WRSF002 Description: 2/1M Wetroom Screen Ceiling Post

| <b>Product Dimensions</b>   |                                        |
|-----------------------------|----------------------------------------|
| Height (mm):                | 3000                                   |
| Width (mm):                 | 34                                     |
| Depth (mm):                 | 34                                     |
| Nett Weight (kg):           | 3                                      |
| <b>Packaging Dimensions</b> |                                        |
| Height (mm):                | 2030                                   |
| Width (mm):                 | 80                                     |
| Length (mm):                | 35                                     |
| Gross Weight (kg):          | 3                                      |
| Packaging Data              |                                        |
| Box Colour:                 | Brown Cardboard Box - Printed          |
| Box Qty:                    | 1                                      |
| Label Size:                 | 100 x 50                               |
| Label Colour:               | White Label                            |
| Label Qty:                  | 1                                      |
| Outer Box Dimensions (If    | Applicable)                            |
| Height (mm):                | FF ··································· |
| Width (mm):                 |                                        |
| Depth (mm):                 |                                        |
| Length (mm):                |                                        |
| Gross Weight (kg):          |                                        |
| Barcode:                    | 5055275870457                          |
| Product Details             |                                        |
| Country of Origin:          | China                                  |
| Fitting Instruction:        | Yes                                    |
| CE Approval:                | N/A                                    |
| Profile Material:           | Aluminium                              |
| Profile Finish:             | Polished Chrome                        |
| Adjustments (mm):           | N/A                                    |
| Entry Width (mm):           | N/A                                    |
| Swing In Dim (mm):          | N/A                                    |
| Swing Out Dim (mm):         | N/A                                    |
| Radius (mm):                | Not Applicable                         |
| Glass Thickness (mm):       | ·-                                     |
| Easy Fit:                   | Not Applicable                         |
| Easy Clean:                 | Not Applicable                         |
| Handle Style:               | Not Applicable                         |
| Handle Material:            | Not Applicable                         |
| Enclosure Design:           | Not Applicable                         |
| Wheel Type:                 | Not Applicable                         |
| Support Bar Included:       | Support Bar Not Included               |
| Extras:                     | None                                   |