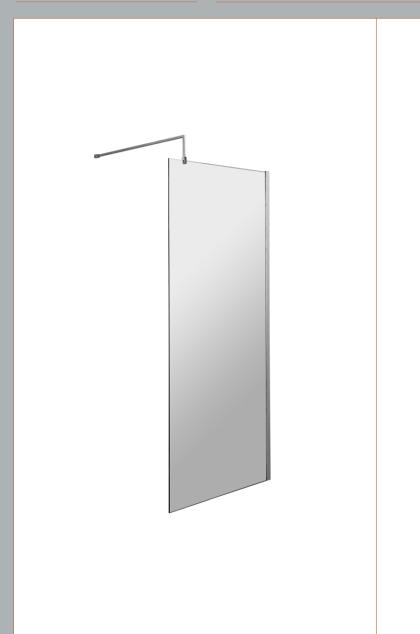

## ROXOR

Sales Code: GPCP070 Description: 700 Wetroom Screen With Ceiling Poles

**Packaging Details** 

Barcode: 5055275899144

Sales Code: WRSB700 Description: Wetroom Screen 700 X1950mm

| <b>Product Dimensions</b>   |                               |
|-----------------------------|-------------------------------|
| Height (mm):                | 1950                          |
| Width (mm):                 | 700                           |
| Depth (mm):                 | 14                            |
| Nett Weight (kg):           | 29.44                         |
| <b>Packaging Dimensions</b> |                               |
| Height (mm):                | 65                            |
| Width (mm):                 | 730                           |
| Length (mm):                | 2010                          |
| Gross Weight (kg):          | 29.44                         |
| Packaging Data              |                               |
| Box Colour:                 | Brown Cardboard Box - Printed |
| Box Qty:                    | 1                             |
| Label Size:                 | 100 x 50                      |
| Label Colour:               | Not Applicable                |
| Label Qty:                  | 0                             |
| Outer Box Dimensions (If A  | Applicable)                   |
| Height (mm):                | ** /                          |
| Width (mm):                 |                               |
| Depth (mm):                 |                               |
| Length (mm):                |                               |
| Gross Weight (kg):          |                               |
| Barcode:                    | 5055369007424                 |
| Product Details             |                               |
| Country of Origin:          | China                         |
| Fitting Instruction:        | Yes                           |
| CE Approval:                | Yes                           |
| Profile Material:           | Aluminium                     |
| Profile Finish:             | Polished Chrome               |
| Adjustments (mm):           | 675mm-693mm                   |
| Entry Width (mm):           | N/A                           |
| Swing In Dim (mm):          | N/A                           |
| Swing Out Dim (mm):         | N/A                           |
| Radius (mm):                | Not Applicable                |
| Glass Thickness (mm):       | 8                             |
| Easy Fit:                   | No                            |
| Easy Clean:                 | No                            |
| Handle Style:               | Not Applicable                |
| Handle Material:            | Not Applicable                |
| Enclosure Design:           | Frameless                     |
| Wheel Type:                 | Not Applicable                |
| Support Bar Included:       | Support Bar Included          |
| Extras:                     | None                          |