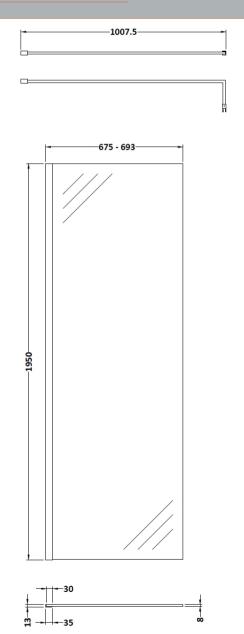

## ROXOR

Sales Code: GPCP070 Description: 700 Wetroom Screen With Ceiling Poles

**Packaging Details** 

Barcode: 5055275899144

Sales Code: WRSB700 Description: Wetroom Screen 700 X1950mm

| <b>Product Dimensions</b>   |                               |
|-----------------------------|-------------------------------|
| Height (mm):                | 1950                          |
| Width (mm):                 | 700                           |
| Depth (mm):                 | 14                            |
| Nett Weight (kg):           | 29.44                         |
| <b>Packaging Dimensions</b> |                               |
| Height (mm):                | 65                            |
| Width (mm):                 | 730                           |
| Length (mm):                | 2010                          |
| Gross Weight (kg):          | 29.44                         |
| Packaging Data              |                               |
| Box Colour:                 | Brown Cardboard Box - Printed |
| Box Qty:                    | 1                             |
| Label Size:                 | 100 x 50                      |
| Label Colour:               | Not Applicable                |
| Label Qty:                  | 0                             |
| Outer Box Dimensions (If A  | Applicable)                   |
| Height (mm):                | ** /                          |
| Width (mm):                 |                               |
| Depth (mm):                 |                               |
| Length (mm):                |                               |
| Gross Weight (kg):          |                               |
| Barcode:                    | 5055369007424                 |
| Product Details             |                               |
| Country of Origin:          | China                         |
| Fitting Instruction:        | Yes                           |
| CE Approval:                | Yes                           |
| Profile Material:           | Aluminium                     |
| Profile Finish:             | Polished Chrome               |
| Adjustments (mm):           | 675mm-693mm                   |
| Entry Width (mm):           | N/A                           |
| Swing In Dim (mm):          | N/A                           |
| Swing Out Dim (mm):         | N/A                           |
| Radius (mm):                | Not Applicable                |
| Glass Thickness (mm):       | 8                             |
| Easy Fit:                   | No                            |
| Easy Clean:                 | No                            |
| Handle Style:               | Not Applicable                |
| Handle Material:            | Not Applicable                |
| Enclosure Design:           | Frameless                     |
| Wheel Type:                 | Not Applicable                |
| Support Bar Included:       | Support Bar Included          |
| Extras:                     | None                          |