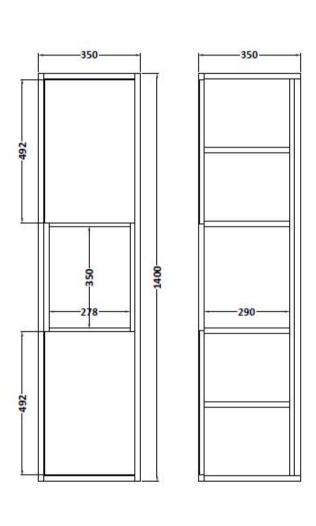

Sales Code: FMC861 Description: Tall Unit 1400X350x350(350 Open Section)

| Product Dimensions                   |                            |
|--------------------------------------|----------------------------|
|                                      | 1400                       |
| Height (mm):                         | 1400                       |
| Width (mm):                          | 350                        |
| Depth (mm):                          | 350                        |
| Nett Weight (kg):                    | 33.4                       |
| Packaging Dimensions                 |                            |
| Height (mm):                         | 1400                       |
| Width (mm):                          | 350                        |
| Depth (mm):                          | 350                        |
| Gross Weight (kg):                   | 34.4                       |
| Packaging Data                       |                            |
| Box Colour:                          | Brown Cardboard Box        |
| Box Qty:                             | 1                          |
| Label Size:                          | 100 x 50                   |
| Label Colour:                        | White Label                |
| Label Qty:                           | 2                          |
| <b>Outer Box Dimensions (If Appl</b> | icable)                    |
| Height (mm):                         |                            |
| Width (mm):                          |                            |
| Depth (mm):                          |                            |
| Gross Weight (kg):                   |                            |
| Barcode:                             | 5055369096916              |
| Product Details                      |                            |
| Country of Origin:                   | Ireland                    |
| Fitting Instruction:                 | Yes                        |
| Certification: FSC:                  | Yes CE: N/A                |
| Colour:                              | Grey Gloss/Driftwood       |
| Construction Method:                 | Glue & Dowelled            |
| Construction Type:                   | Rigid                      |
| Cabinet Finish:                      | MFC Gloss                  |
| Fascia Finish:                       | Mdf Vinyl Gloss            |
| Cabinet Thickness (mm):              | 18                         |
| Fascia Thickness (mm):               | 18                         |
| Drawer Included:                     | No                         |
| Drawer Type:                         | Not Applicable             |
| No of Shelves:                       | 2                          |
| Hinge Type:                          | 110 Deg Inset Clip-On Push |
| Hinge Included:                      | Yes                        |
| Adjustable Legs:                     | No                         |
| Fixings Included:                    | Yes                        |
| Handle Style:                        | Not Applicable             |
| Handle Included:                     | No, Not Required           |
| Waste Shroud:                        | No                         |
| Handle Type:                         | Handless                   |
|                                      |                            |