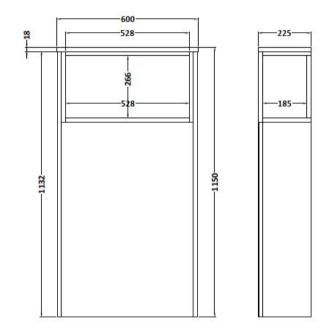

ROXOR

Sales Code: FMC856

**Description:** Coast Wc Top Open Shelf

| 0 |
|---|
|   |
|   |
|   |
|   |
|   |
|   |

| Product Dimensions      |         |                      |
|-------------------------|---------|----------------------|
| Height (mm):            |         | 1150                 |
| Width (mm):             |         | 600                  |
| Depth (mm):             |         | 225                  |
| Nett Weight (kg):       |         | 19                   |
| Packaging Dimensions    |         |                      |
| Height (mm):            |         | 1100                 |
| Width (mm):             |         | 600                  |
| Depth (mm):             |         | 365                  |
| Gross Weight (kg):      |         | 20                   |
| Packaging Data          |         |                      |
| Box Colour:             |         | Brown Cardboard Box  |
| Box Qty:                |         | 1                    |
| Label Size:             |         | 100 x 50             |
| Label Colour:           |         | White Label          |
| Label Qty:              |         | 2                    |
| Outer Box Dimensions (I | f Appli | icable)              |
| Height (mm):            |         |                      |
| Width (mm):             |         |                      |
| Depth (mm):             |         |                      |
| Gross Weight (kg):      |         |                      |
| Barcode:                |         | 5055369096985        |
| Product Details         |         |                      |
| Country of Origin:      |         | Ireland              |
| Fitting Instruction:    |         | Yes                  |
| Certification:          | FSC:    | Yes CE: N/A          |
| Colour:                 |         | Grey Gloss/Driftwood |
| Construction Method:    |         | Glue & Dowelled      |
| Construction Type:      |         | Rigid                |
| Cabinet Finish:         |         | MFC Gloss            |
| Fascia Finish:          |         | Mdf Vinyl Gloss      |
| Cabinet Thickness (mm): |         | 18                   |
| Fascia Thickness (mm):  |         | 18                   |
| Drawer Included:        |         | No                   |
| Drawer Type:            |         | Not Applicable       |
| No of Shelves:          |         | 0                    |
| Hinge Type:             |         | Not Applicable       |
| Hinge Included:         |         | No                   |
| Adjustable Legs:        |         | No                   |
| Fixings Included:       |         | Yes                  |
| Handle Style:           |         | Not Applicable       |
| Handle Included:        |         | No, Not Required     |
| Waste Shroud:           |         | No                   |
| Handle Type:            |         | Handless             |