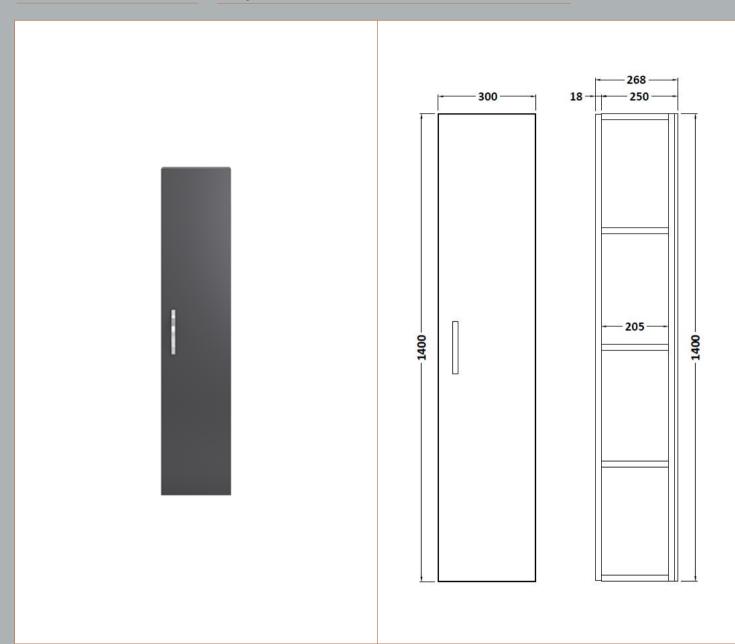

| <b>Product Dimensions</b>            |                              |
|--------------------------------------|------------------------------|
| Height (mm):                         | 1400                         |
| Width (mm):                          | 300                          |
| Depth (mm):                          | 270                          |
| Nett Weight (kg):                    | 19                           |
| Packaging Dimensions                 |                              |
| Height (mm):                         | 1400                         |
| Width (mm):                          | 300                          |
| Depth (mm):                          | 250                          |
| Gross Weight (kg):                   | 20                           |
| Packaging Data                       |                              |
| Box Colour:                          | Brown Cardboard Box          |
| Box Qty:                             | 1                            |
| Label Size:                          | 100 x 50                     |
| Label Colour:                        | White Label                  |
| Label Qty:                           | 2                            |
| <b>Outer Box Dimensions (If Appl</b> | icable)                      |
| Height (mm):                         |                              |
| Width (mm):                          |                              |
| Depth (mm):                          |                              |
| Gross Weight (kg):                   |                              |
| Barcode:                             | 5055369096794                |
| <b>Product Details</b>               |                              |
| Country of Origin:                   | Ireland                      |
| Fitting Instruction:                 | Yes                          |
| Certification: FSC:                  | Yes CE: N/A                  |
| Colour:                              | Grey Gloss                   |
| Construction Method:                 | Glue & Dowelled              |
| Construction Type:                   | Rigid                        |
| Cabinet Finish:                      | MFC Gloss                    |
| Fascia Finish:                       | Mdf Vinyl Gloss              |
| Cabinet Thickness (mm):              | 18                           |
| Fascia Thickness (mm):               | 18                           |
| Drawer Included:                     | No                           |
| Drawer Type:                         | Not Applicable               |
| No of Shelves:                       | 2                            |
| Hinge Type:                          | 95 Degree Clip-On Soft Close |
| Hinge Included:                      | Yes                          |
| Adjustable Legs:                     | No                           |
| Fixings Included:                    | Yes                          |
| Handle Style:                        | Contemporary                 |
| Handle Included:                     | Yes                          |
| Waste Shroud:                        | No                           |
| Handle Type:                         | Strap                        |
|                                      |                              |