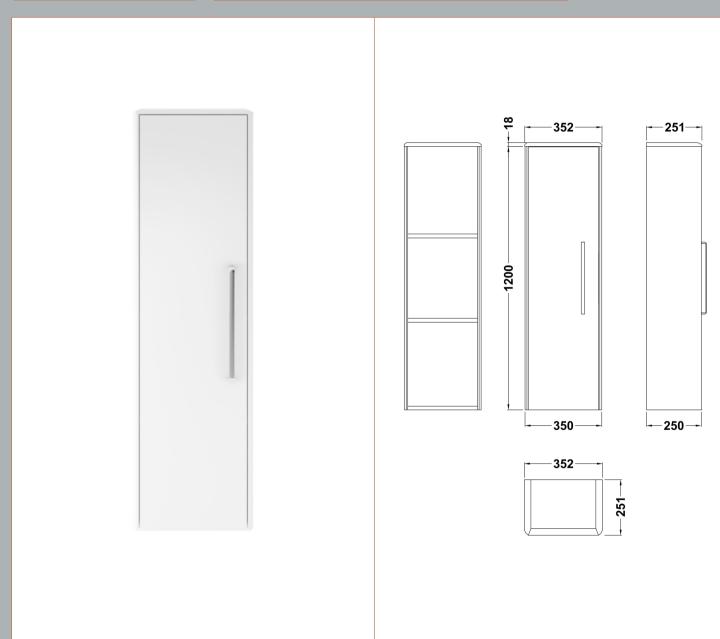

| D 1 (D' '               |        |                             |
|-------------------------|--------|-----------------------------|
| Product Dimensions      |        | 1000                        |
| Height (mm):            |        | 1200                        |
| Width (mm):             |        | 350                         |
| Depth (mm):             |        | 250                         |
| Nett Weight (kg):       |        | 21                          |
| Packaging Dimensions    |        |                             |
| Height (mm):            |        | 1470                        |
| Width (mm):             |        | 430                         |
| Depth (mm):             |        | 320                         |
| Gross Weight (kg):      |        | 23.78                       |
| Packaging Data          |        |                             |
| Box Colour:             |        | Brown Cardboard Box         |
| Box Qty:                |        | 1                           |
| Label Size:             |        | 150 x 100                   |
| Label Colour:           |        | White Label                 |
| Label Qty:              |        | 2                           |
| Outer Box Dimensions (I | f Appl | icable)                     |
| Height (mm):            |        |                             |
| Width (mm):             |        |                             |
| Depth (mm):             |        |                             |
| Gross Weight (kg):      |        |                             |
| Barcode:                |        | 5056211817963               |
| Product Details         |        |                             |
| Country of Origin:      |        | United Kingdom              |
| Fitting Instruction:    |        | Yes                         |
| Certification:          | FSC:   | Yes CE:                     |
| Colour:                 |        | Pure White                  |
| Construction Method:    |        | Cam & Wood Dowel            |
| Construction Type:      |        | Rigid                       |
| Cabinet Finish:         |        | Mdf Vinyl Smooth Matt       |
| Fascia Finish:          |        | Mdf Vinyl Smooth Matt       |
| Cabinet Thickness (mm): |        | 18                          |
| Fascia Thickness (mm):  |        | 18                          |
| Drawer Included:        |        | Not Applicable              |
| Drawer Type:            |        | Not Applicable              |
| No of Shelves:          |        | 2                           |
| Hinge Type:             |        | 95 Degree Inset Clip-On S/C |
| Hinge Included:         |        | Yes                         |
| Adjustable Legs:        |        | Not Applicable              |
| Fixings Included:       |        | Yes                         |
| Handle Style:           |        | Not Applicable              |
| Handle Included:        |        | Yes                         |
| Waste Shroud:           |        | Not Applicable              |
| Handle Type:            |        | Not Applicable              |