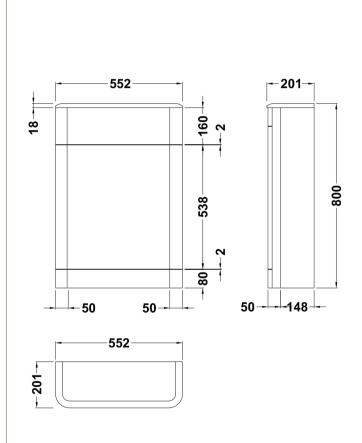

Sales Code: CUR141 Description: 550 W.C. Unit 850 X 550 X 200

| <b>Product Dimensions</b>   |                       |
|-----------------------------|-----------------------|
| Height (mm):                | 800                   |
| Width (mm):                 | 550                   |
| Depth (mm):                 | 200                   |
| Nett Weight (kg):           | 36.17                 |
| Packaging Dimensions        |                       |
| Height (mm):                | 910                   |
| Width (mm):                 | 620                   |
| Depth (mm):                 | 260                   |
| Gross Weight (kg):          | 36.67                 |
| Packaging Data              |                       |
| Box Colour:                 | Brown Cardboard Box   |
| Box Qty:                    | 1                     |
| Label Size:                 | 150 x 100             |
| Label Colour:               | White Label           |
| Label Qty:                  | 2                     |
| Outer Box Dimensions (If A) | pplicable)            |
| Height (mm):                |                       |
| Width (mm):                 |                       |
| Depth (mm):                 |                       |
| Gross Weight (kg):          |                       |
| Barcode:                    | 5056211817932         |
| <b>Product Details</b>      |                       |
| Country of Origin:          | United Kingdom        |
| Fitting Instruction:        | Yes                   |
|                             | SC: Yes CE:           |
| Colour:                     | Pure White            |
| Construction Method:        | Cam & Wood Dowel      |
| Construction Type:          | Rigid                 |
| Cabinet Finish:             | Mdf Vinyl Smooth Matt |
| Fascia Finish:              | Mdf Vinyl Smooth Matt |
| Cabinet Thickness (mm):     | 18                    |
| Fascia Thickness (mm):      | 18                    |
| Drawer Included:            | Not Applicable        |
| Drawer Type:                | Not Applicable        |
| No of Shelves:              | 0                     |
| Hinge Type:                 | Not Applicable        |
| Hinge Included:             | Not Applicable        |
| Adjustable Legs:            | No, Not Required      |
| Fixings Included:           | No                    |
| Handle Style:               | Not Applicable        |
| Handle Included:            | Yes                   |
| Waste Shroud:               | Not Applicable        |
| Handle Type:                | Not Applicable        |