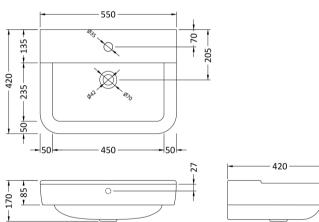

## TECHNICAL DATA SHEET

**Description:** Arlo 550mm Basin & Semi Pedestal

## TECHNICAL DATA SHEET

ROXOR

Sales Code: NCU704

| Product Dime        |                                                         |                                   |  |
|---------------------|---------------------------------------------------------|-----------------------------------|--|
| Height (mm):        | 170                                                     |                                   |  |
| Width (mm):         | 550                                                     |                                   |  |
| Depth (mm): 420     |                                                         |                                   |  |
| Nett Weight (kg)    |                                                         |                                   |  |
| Packaging Dir       | nensions                                                |                                   |  |
| Height (mm):        | 580                                                     |                                   |  |
| Width (mm):         | 480                                                     |                                   |  |
| Depth (mm):         | 190                                                     |                                   |  |
| Gross Weight (kg    | g): 16                                                  |                                   |  |
| Packaging Dat       | ta                                                      |                                   |  |
| Box Colour:         | Brow                                                    | vn Cardboard Box - Printed        |  |
| Box Qty:            | 1                                                       |                                   |  |
| Label Size:         | 100                                                     | x 50                              |  |
| Label Colour:       | Whit                                                    | White Label                       |  |
| Label Qty:          | 2                                                       |                                   |  |
| Outer Box Dir       | nensions (If Applicab                                   | le)                               |  |
| Height (mm):        |                                                         |                                   |  |
| Width (mm):         |                                                         |                                   |  |
| Depth (mm):         |                                                         |                                   |  |
| Gross Weight (kg    | ţ):                                                     |                                   |  |
| Barcode:            | 5055                                                    | 369069880                         |  |
| Product Detai       | ls                                                      |                                   |  |
| Country of Origin   | n: Turk                                                 | ey                                |  |
| Fitting Instruction | n: No                                                   |                                   |  |
| Certification:      | CE: No WRA                                              | .S: N/A WRAS No: N/A              |  |
| Product Material:   | Vitre                                                   | ous China                         |  |
| Fixing Supplied:    | Yes                                                     |                                   |  |
| Pans/Bidets:        | Trap Style: Not Applica                                 | ole Includes Seat: Not Applicable |  |
| Seats:              | Seat Type: Not Applical                                 | ble Material: Not Applicable      |  |
|                     | Function: Not Applical                                  |                                   |  |
|                     | Hinge Material: Not Applicable                          |                                   |  |
|                     |                                                         |                                   |  |
| Cisterns:           | Operating Type: Not Applicable Fittings: Not Applicable |                                   |  |
| Cisterils.          | Lever Type: Not Applicable                              |                                   |  |
|                     | Level Type. Not Applic                                  |                                   |  |
| Basins:             | Tap Hole: One Taphole                                   | Chain Stay Hole: No               |  |
|                     | Template: Not Required                                  |                                   |  |
|                     | Overflow Inc: Yes                                       | Overflow Cover: Yes               |  |
|                     | Inner Bowl Depth (mm):                                  |                                   |  |