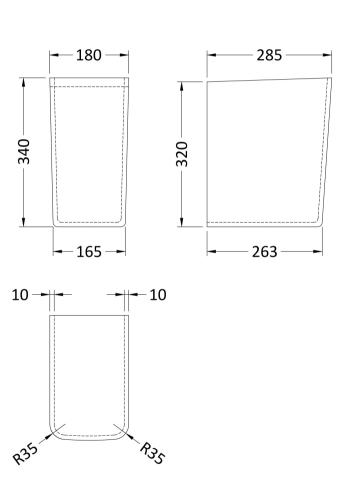

## TECHNICAL DATA SHEET

ROXOR

Sales Code: NCU507

| Product Dime        |                                                                                      |                                    |  |
|---------------------|--------------------------------------------------------------------------------------|------------------------------------|--|
| Height (mm):        | 24(                                                                                  |                                    |  |
| Width (mm):         | 180                                                                                  |                                    |  |
| Depth (mm):         | 585                                                                                  |                                    |  |
| Nett Weight (kg):   |                                                                                      |                                    |  |
| Packaging Din       | iensions                                                                             |                                    |  |
| Height (mm):        | 335                                                                                  |                                    |  |
| Width (mm):         | 320                                                                                  |                                    |  |
| Depth (mm):         | 222                                                                                  |                                    |  |
| Gross Weight (kg    | ): 7                                                                                 |                                    |  |
| Packaging Dat       | a                                                                                    |                                    |  |
| Box Colour:         | Bro                                                                                  | wn Cardboard Box                   |  |
| Box Qty:            | 1                                                                                    |                                    |  |
| Label Size:         | 10                                                                                   | x 50                               |  |
| Label Colour:       | Wł                                                                                   | White Label                        |  |
| Label Qty:          | 2                                                                                    |                                    |  |
| Outer Box Din       | nensions (If Applica                                                                 | ole)                               |  |
| Height (mm):        |                                                                                      |                                    |  |
| Width (mm):         |                                                                                      |                                    |  |
| Depth (mm):         |                                                                                      |                                    |  |
| Gross Weight (kg    | ):                                                                                   |                                    |  |
| Barcode:            |                                                                                      | 5369030835                         |  |
| Product Detai       | s                                                                                    |                                    |  |
| Country of Origin   | ı: Tu                                                                                | key                                |  |
| Fitting Instruction |                                                                                      |                                    |  |
| Certification:      |                                                                                      | AS: WRAS No:                       |  |
| Product Material:   |                                                                                      | eous China                         |  |
| Fixing Supplied:    | No                                                                                   |                                    |  |
|                     |                                                                                      |                                    |  |
| Pans/Bidets:        | Trap Style: Not Applic                                                               | able Includes Seat: Not Applicable |  |
| Seats:              | Seat Type: Not Applic                                                                | able Material: Not Applicable      |  |
|                     | Function: Not Includ                                                                 | ed Hinge Type: Not Relevant        |  |
|                     | Hinge Material: Not Ap                                                               | plicable                           |  |
| Cisterns:           | Operating Type: Not A                                                                | pplicable Fittings: None Included  |  |
| Cisterns.           | Operating Type: Not Applicable Fittings: None Included<br>Lever Type: Not Applicable |                                    |  |
|                     | Level Type. Not Appli                                                                |                                    |  |
| Basins:             | Tap Hole: Not Applica                                                                |                                    |  |
|                     | Template: Not Require                                                                |                                    |  |
|                     | Overflow Inc:                                                                        | Overflow Cover: No                 |  |
|                     |                                                                                      |                                    |  |