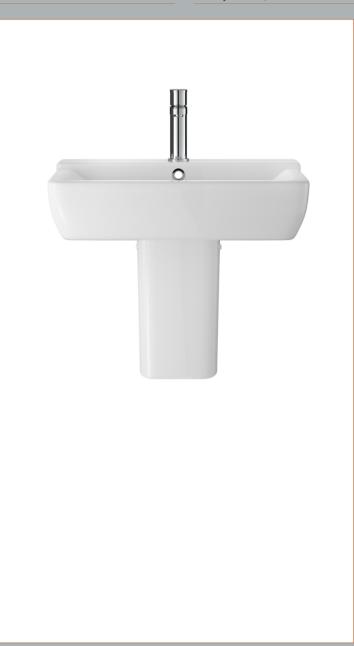

## TECHNICAL DATA SHEET

**Description:** Arlo 550mm Basin & Semi Pedestal

## TECHNICAL DATA SHEET

ROXOR

Sales Code: NCU704

| Product Dime        |                                                         |                                   |  |
|---------------------|---------------------------------------------------------|-----------------------------------|--|
| Height (mm):        | 170                                                     |                                   |  |
| Width (mm):         | 550                                                     |                                   |  |
| Depth (mm): 420     |                                                         |                                   |  |
| Nett Weight (kg)    |                                                         |                                   |  |
| Packaging Dir       | nensions                                                |                                   |  |
| Height (mm):        | 580                                                     |                                   |  |
| Width (mm):         | 480                                                     |                                   |  |
| Depth (mm):         | 190                                                     |                                   |  |
| Gross Weight (kg    | g): 16                                                  |                                   |  |
| Packaging Dat       | ta                                                      |                                   |  |
| Box Colour:         | Brow                                                    | vn Cardboard Box - Printed        |  |
| Box Qty:            | 1                                                       |                                   |  |
| Label Size:         | 100                                                     | x 50                              |  |
| Label Colour:       | Whit                                                    | White Label                       |  |
| Label Qty:          | 2                                                       |                                   |  |
| Outer Box Dir       | nensions (If Applicab                                   | le)                               |  |
| Height (mm):        |                                                         |                                   |  |
| Width (mm):         |                                                         |                                   |  |
| Depth (mm):         |                                                         |                                   |  |
| Gross Weight (kg    | ţ):                                                     |                                   |  |
| Barcode:            | 5055                                                    | 369069880                         |  |
| Product Detai       | ls                                                      |                                   |  |
| Country of Origin   | n: Turk                                                 | ey                                |  |
| Fitting Instruction | n: No                                                   |                                   |  |
| Certification:      | CE: No WRA                                              | .S: N/A WRAS No: N/A              |  |
| Product Material:   | Vitre                                                   | ous China                         |  |
| Fixing Supplied:    | Yes                                                     |                                   |  |
| Pans/Bidets:        | Trap Style: Not Applica                                 | ole Includes Seat: Not Applicable |  |
| Seats:              | Seat Type: Not Applical                                 | ble Material: Not Applicable      |  |
|                     | Function: Not Applical                                  |                                   |  |
|                     | Hinge Material: Not Applicable                          |                                   |  |
|                     |                                                         |                                   |  |
| Cisterns:           | Operating Type: Not Applicable Fittings: Not Applicable |                                   |  |
| Cisterils.          | Lever Type: Not Applicable                              |                                   |  |
|                     | Level Type. Not Applic                                  |                                   |  |
| Basins:             | Tap Hole: One Taphole                                   | Chain Stay Hole: No               |  |
|                     | Template: Not Required                                  |                                   |  |
|                     | Overflow Inc: Yes                                       | Overflow Cover: Yes               |  |
|                     | Inner Bowl Depth (mm):                                  |                                   |  |