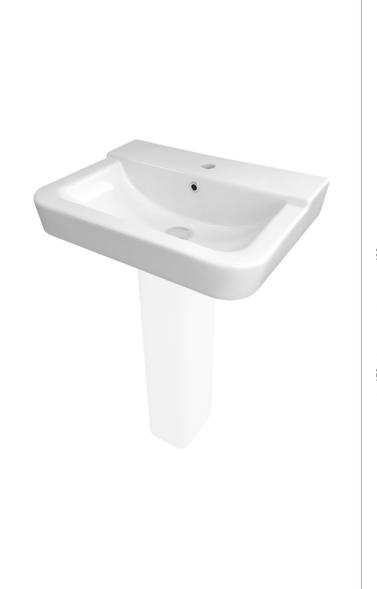

## TECHNICAL DATA SHEET





**Description:** Arlo 550mm Basin & Semi Pedestal



## TECHNICAL DATA SHEET

ROXOR

Sales Code: NCU704







| Product Dime        |                                                         |                                   |  |
|---------------------|---------------------------------------------------------|-----------------------------------|--|
| Height (mm):        | 170                                                     |                                   |  |
| Width (mm):         | 550                                                     |                                   |  |
| Depth (mm): 420     |                                                         |                                   |  |
| Nett Weight (kg)    |                                                         |                                   |  |
| Packaging Dir       | nensions