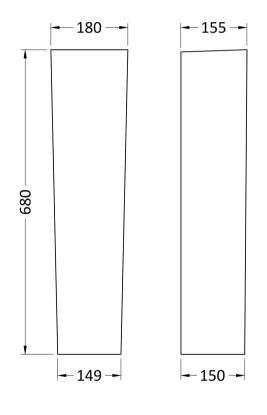

## TECHNICAL DATA SHEET

ROXOR

Sales Code: NCU503

**Description:** Full Pedestal

| Product Dime        | nsions                                                                                |  |  |
|---------------------|---------------------------------------------------------------------------------------|--|--|
| Height (mm):        | 700                                                                                   |  |  |
| Width (mm):         | 165                                                                                   |  |  |
| Depth (mm):         | 160                                                                                   |  |  |
| Nett Weight (kg):   | 10                                                                                    |  |  |
| Packaging Din       | nensions                                                                              |  |  |
| Height (mm):        | 205                                                                                   |  |  |
| Width (mm):         | 205                                                                                   |  |  |
| Depth (mm):         | 670                                                                                   |  |  |
| Gross Weight (kg    | ): 10                                                                                 |  |  |
| Packaging Dat       | a                                                                                     |  |  |
| Box Colour:         | Brown Cardboard Box - Printed                                                         |  |  |
| Box Qty:            | 1                                                                                     |  |  |
| Label Size:         | 100 x 50                                                                              |  |  |
| Label Colour:       | White Label                                                                           |  |  |
| Label Qty:          | 2                                                                                     |  |  |
| Outer Box Din       | nensions (If Applicable)                                                              |  |  |
| Height (mm):        |                                                                                       |  |  |
| Width (mm):         |                                                                                       |  |  |
| Depth (mm):         |                                                                                       |  |  |
| Gross Weight (kg    | ):                                                                                    |  |  |
| Barcode:            | 5055369030828                                                                         |  |  |
| Product Detail      | s                                                                                     |  |  |
| Country of Origir   | 1: Turkey                                                                             |  |  |
| Fitting Instruction |                                                                                       |  |  |
| Certification:      | CE: N/A WRAS: N/A WRAS No: N/A                                                        |  |  |
| Product Material:   | Vitreous China                                                                        |  |  |
| Fixing Supplied:    |                                                                                       |  |  |
| i ning supplied.    |                                                                                       |  |  |
| Pans/Bidets:        | Trap Style: Not Applicable Includes Seat: Not Applicable                              |  |  |
| Seats:              | Seat Type: Not Applicable Material: Not Applicable                                    |  |  |
| Scats.              | Function: Not Applicable Hinge Type: Not Applicable                                   |  |  |
|                     | Hinge Material: Not Applicable                                                        |  |  |
|                     |                                                                                       |  |  |
| Cisterns:           | Operating Type: Not Applicable Fittings: Not Applicable<br>Lever Type: Not Applicable |  |  |
| Cisterns:           |                                                                                       |  |  |
|                     | Lever Type. Not Applicable                                                            |  |  |
| Basins:             | Tap Hole: Not Applicable Chain Stay Hole: Not Applicab                                |  |  |
|                     | Template: Not Applicable Waste Type Req: Not Applicable                               |  |  |
|                     | Overflow Inc: Not Applicable Overflow Cover: Not Applicabl                            |  |  |
|                     | Inner Bowl Depth (mm): N/A                                                            |  |  |