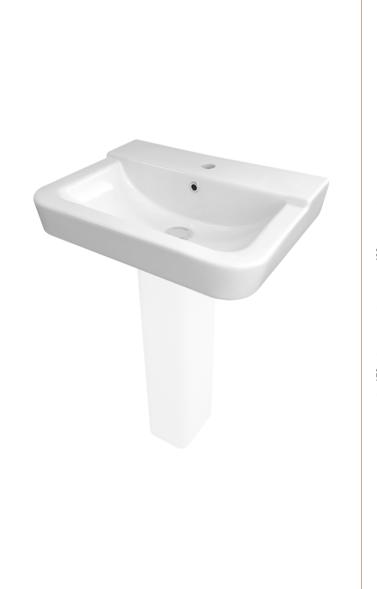

## TECHNICAL DATA SHEET





Description: Arlo 550mm Basin & Pedestal



## TECHNICAL DATA SHEET

ROXOR

Sales Code: NCU704







| Product Dime        |                                                                                       |                                   |  |
|---------------------|---------------------------------------------------------------------------------------|-----------------------------------|--|
| Height (mm):        | 170                                                                                   |                                   |  |
| Width (mm): 550     |                                                                                       |                                   |  |
| Depth (mm): 420     |                                                                                       |                                   |  |
| Nett Weight (kg)    |