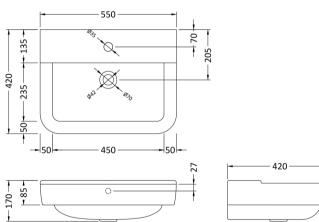

## TECHNICAL DATA SHEET

Description: Arlo 550mm Basin & Pedestal

## TECHNICAL DATA SHEET

ROXOR

Sales Code: NCU704

| Product Dime        |                                                                                       |                                   |  |
|---------------------|---------------------------------------------------------------------------------------|-----------------------------------|--|
| Height (mm):        | 170                                                                                   |                                   |  |
| Width (mm): 550     |                                                                                       |                                   |  |
| Depth (mm): 420     |                                                                                       |                                   |  |
| Nett Weight (kg)    |                                                                                       |                                   |  |
| Packaging Dir       | nensions                                                                              |                                   |  |
| Height (mm):        | 580                                                                                   |                                   |  |
| Width (mm):         | 480                                                                                   |                                   |  |
| Depth (mm):         | 190                                                                                   |                                   |  |
| Gross Weight (kg    | g): 16                                                                                |                                   |  |
| Packaging Dat       | ta                                                                                    |                                   |  |
| Box Colour:         | Brow                                                                                  | vn Cardboard Box - Printed        |  |
| Box Qty:            | 1                                                                                     |                                   |  |
| Label Size:         | 100 x 50                                                                              |                                   |  |
| Label Colour:       | Whit                                                                                  | e Label                           |  |
| Label Qty:          | 2                                                                                     |                                   |  |
| Outer Box Dir       | nensions (If Applicab                                                                 | le)                               |  |
| Height (mm):        |                                                                                       |                                   |  |
| Width (mm):         |                                                                                       |                                   |  |
| Depth (mm):         |                                                                                       |                                   |  |
| Gross Weight (kg    | ţ):                                                                                   |                                   |  |
| Barcode:            | 5055                                                                                  | 369069880                         |  |
| Product Detai       | ls                                                                                    |                                   |  |
| Country of Origin   | n: Turk                                                                               | ey                                |  |
| Fitting Instruction | n: No                                                                                 |                                   |  |
| Certification:      | CE: No WRA                                                                            | .S: N/A WRAS No: N/A              |  |
| Product Material:   | Vitre                                                                                 | ous China                         |  |
| Fixing Supplied:    | Yes                                                                                   |                                   |  |
| Pans/Bidets:        | Trap Style: Not Applica                                                               | ole Includes Seat: Not Applicable |  |
| Seats:              | Seat Type: Not Applical                                                               | ble Material: Not Applicable      |  |
|                     | Function: Not Applical                                                                |                                   |  |
|                     | Hinge Material: Not App                                                               | licable                           |  |
|                     |                                                                                       |                                   |  |
| Cisterns:           | Operating Type: Not Applicable Fittings: Not Applicable<br>Lever Type: Not Applicable |                                   |  |
| Cisterns.           |                                                                                       |                                   |  |
|                     | Level Type. Not Applic                                                                |                                   |  |
| Basins:             | Tap Hole: One Taphole                                                                 | Chain Stay Hole: No               |  |
|                     | Template: Not Required                                                                |                                   |  |
|                     | Overflow Inc: Yes                                                                     | Overflow Cover: Yes               |  |
|                     | Inner Bowl Depth (mm):                                                                |                                   |  |