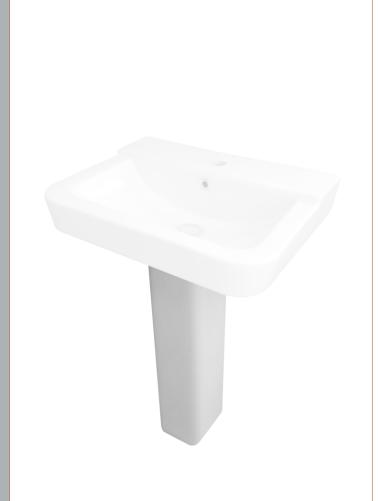

## TECHNICAL DATA SHEET

Description: Arlo 550mm Basin & Pedestal

## TECHNICAL DATA SHEET

ROXOR

Sales Code: NCU704

| Product Dime        |                                                                                       |                                   |  |
|---------------------|---------------------------------------------------------------------------------------|-----------------------------------|--|
| Height (mm):        | 170                                                                                   |                                   |  |
| Width (mm): 550     |                                                                                       |                                   |  |
| Depth (mm): 420     |                                                                                       |                                   |  |
| Nett Weight (kg)    |                                                                                       |                                   |  |
| Packaging Dir       | nensions                                                                              |                                   |  |
| Height (mm):        | 580                                                                                   |                                   |  |
| Width (mm):         | 480                                                                                   |                                   |  |
| Depth (mm):         | 190                                                                                   |                                   |  |
| Gross Weight (kg    | g): 16                                                                                |                                   |  |
| Packaging Dat       | ta                                                                                    |                                   |  |
| Box Colour:         | Brow                                                                                  | vn Cardboard Box - Printed        |  |
| Box Qty:            | 1                                                                                     |                                   |  |
| Label Size:         | 100 x 50                                                                              |                                   |  |
| Label Colour:       | Whit                                                                                  | e Label                           |  |
| Label Qty:          | 2                                                                                     |                                   |  |
| Outer Box Dir       | nensions (If Applicab                                                                 | le)                               |  |
| Height (mm):        |                                                                                       |                                   |  |
| Width (mm):         |                                                                                       |                                   |  |
| Depth (mm):         |                                                                                       |                                   |  |
| Gross Weight (kg    | ţ):                                                                                   |                                   |  |
| Barcode:            | 5055                                                                                  | 369069880                         |  |
| Product Detai       | ls                                                                                    |                                   |  |
| Country of Origin   | n: Turk                                                                               | ey                                |  |
| Fitting Instruction | n: No                                                                                 |                                   |  |
| Certification:      | CE: No WRA                                                                            | .S: N/A WRAS No: N/A              |  |
| Product Material:   | Vitre                                                                                 | ous China                         |  |
| Fixing Supplied:    | Yes                                                                                   |                                   |  |
| Pans/Bidets:        | Trap Style: Not Applica                                                               | ole Includes Seat: Not Applicable |  |
| Seats:              | Seat Type: Not Applical                                                               | ble Material: Not Applicable      |  |
|                     | Function: Not Applical                                                                |                                   |  |
|                     | Hinge Material: Not App                                                               | licable                           |  |
|                     |                                                                                       |                                   |  |
| Cisterns:           | Operating Type: Not Applicable Fittings: Not Applicable<br>Lever Type: Not Applicable |                                   |  |
| Cisterns.           |                                                                                       |                                   |  |
|                     | Level Type. Not Applic                                                                |                                   |  |
| Basins:             | Tap Hole: One Taphole                                                                 | Chain Stay Hole: No               |  |
|                     | Template: Not Required                                                                |                                   |  |
|                     | Overflow Inc: Yes                                                                     | Overflow Cover: Yes               |  |
|                     | Inner Bowl Depth (mm):                                                                |                                   |  |