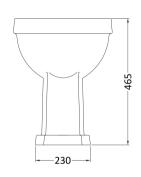

| Product Dime       | nsions                         |                            |
|--------------------|--------------------------------|----------------------------|
| Height (mm):       | 466                            |                            |
| Width (mm):        | 370                            |                            |
| Depth (mm):        | 515                            |                            |
| Nett Weight (kg)   | : 19                           |                            |
| Packaging Dir      | nensions                       |                            |
| Height (mm):       | 500                            |                            |
| Width (mm):        | 380                            |                            |
| Depth (mm):        | 515                            |                            |
| Gross Weight (kg   | g): 19.6                       |                            |
| Packaging Da       | ta                             |                            |
| Box Colour:        |                                |                            |
| Box Qty:           |                                |                            |
| Label Size:        | X                              |                            |
| Label Colour:      |                                |                            |
| Label Qty:         |                                |                            |
| Outer Box Dir      | nensions (If Applicable)       |                            |
| Height (mm):       |                                |                            |
| Width (mm):        |                                |                            |
| Depth (mm):        |                                |                            |
| Gross Weight (kg   | g):                            |                            |
| Barcode:           | 50552758955                    | 73                         |
| Product Detai      | ls                             |                            |
| Country of Origin  | n: China                       |                            |
| Fitting Instructio | n: No                          |                            |
| Certification:     | CE: WRAS: N/A                  | WRAS No: N/A               |
| Product Material   | Vitreous Chin                  | a                          |
| Fixing Supplied:   | No                             |                            |
| Pans/Bidets:       | Trap Style: P Trap             | Includes Seat: No          |
| 1 ans/Diucts.      | Trap Style. 1 Trap             | iliciudes seat. No         |
| Seats:             | Seat Type: Round               | Material: Not Applicable   |
|                    | Function: Not Applicable       | Hinge Type: Not Applicable |
|                    | Hinge Material: Not Applicable |                            |
| Cisterns:          | Operating Type: Not Applicable | Fittings: Not Applicable   |
|                    | Lever Type: Not Applicable     |                            |