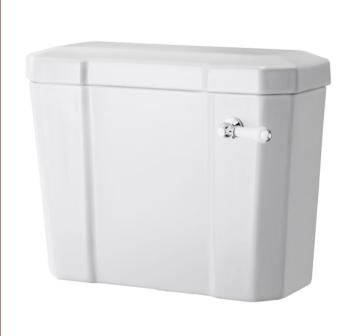

Tap Hole: Not Applicable

Template: Not Applicable

Inner Bowl Depth (mm): N/A

**Basins:** 

Sales Code: NCS871B Description: Low Level Cistern B Ceramic Lever Ftgs

| Product Dimensions                                                  |       |
|---------------------------------------------------------------------|-------|
| Height (mm): 370                                                    |       |
| Width (mm): 474                                                     |       |
| Depth (mm): 180                                                     |       |
| Nett Weight (kg): 14.5                                              |       |
| Packaging Dimensions                                                |       |
| Height (mm): 370                                                    |       |
| Width (mm): 210                                                     |       |
| Depth (mm): 520                                                     |       |
| Gross Weight (kg): 16.5                                             |       |
| Packaging Data                                                      |       |
| Box Colour: Brown Cardboard Box - Printed                           |       |
| Box Qty: 1                                                          |       |
| Label Size: x                                                       |       |
| Label Colour: Not Applicable                                        |       |
| Label Qty: 0                                                        |       |
| Outer Box Dimensions (If Applicable)                                |       |
| Height (mm):                                                        |       |
| Width (mm):                                                         |       |
| Depth (mm):                                                         |       |
| Gross Weight (kg):                                                  |       |
| Barcode: 5055369040155                                              |       |
| Product Details                                                     |       |
| Country of Origin: China                                            |       |
| Fitting Instruction: No                                             |       |
| Certification: CE: N/A WRAS: Yes WRAS No: N/A                       |       |
| Product Material: Vitreous China                                    |       |
| Fixing Supplied: No                                                 |       |
|                                                                     |       |
| Pans/Bidets: Trap Style: Not Applicable Includes Seat: Not Applicab | e     |
| Seats: Seat Type: Not Applicable Material: Not Applicable           |       |
| Function: Not Applicable Hinge Type: Not Applicable                 |       |
| Hinge Material: Not Applicable                                      |       |
|                                                                     |       |
| Cisterns: Operating Type: Lever Fittings: Loose Single 6L           |       |
| Lever Type: Ceramic / Chrome Pla                                    |       |
| Ectel Type. Celume/ emoner a                                        |       |
| Basins: Tap Hole: Not Applicable Chain Stay Hole: Not Applica       | l. I. |
|                                                                     | ole_  |
| Template: Not Applicable Waste Type Reg: Not Applica                |       |