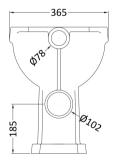

Inner Bowl Depth (mm): N/A

Sales Code: FA302 Description: Low Level Flush Pipe Pack

| Length (mm):                 |                     |
|------------------------------|---------------------|
| Width (mm):                  | 81                  |
| Height (mm):                 | 480                 |
| Depth (mm):                  | 220                 |
| Nett Weight (kg):            | 0.78                |
| Packaging Dimensions         |                     |
| Height (mm):                 | 540                 |
| Width (mm):                  | 200                 |
| Depth (mm):                  | 75                  |
| Gross Weight (kg):           | 0.8                 |
| Packaging Data               |                     |
| Box Colour:                  | White Cardboard Box |
| Box Qty:                     | 1                   |
| Label Size:                  | 100 x 50            |
| Label Colour:                | White Label         |
| Label Qty:                   | 2                   |
| Outer Box Dimensions (If App | licable)            |
| Height (mm):                 |                     |
| Width (mm):                  |                     |
| Length (mm):                 |                     |
| Depth (mm):                  |                     |
| Gross Weight (kg):           | 6                   |
| Barcode:                     | 5055146107613       |
| Product Details              |                     |
| Country of Origin:           | China               |
| Fitting Instruction:         | Yes                 |
| CE Certification:            | N/A                 |
| Product Material:            | Brass               |
| Heating Element Wattage:     | Not Applicable      |
| Colour/Finish:               | Chrome              |
| Product Diameter:            | 38mm                |
| Connection Size:             | 11/2"               |