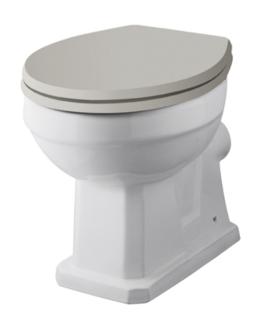

| Product Dime       | nsions                         |                            |
|--------------------|--------------------------------|----------------------------|
| Height (mm):       | 466                            |                            |
| Width (mm):        | 370                            |                            |
| Depth (mm):        | 515                            |                            |
| Nett Weight (kg)   | : 19                           |                            |
| Packaging Dir      | nensions                       |                            |
| Height (mm):       | 500                            |                            |
| Width (mm):        | 380                            |                            |
| Depth (mm):        | 515                            |                            |
| Gross Weight (kg   | g): 19.6                       |                            |
| Packaging Da       | ta                             |                            |
| Box Colour:        |                                |                            |
| Box Qty:           |                                |                            |
| Label Size:        | X                              |                            |
| Label Colour:      |                                |                            |
| Label Qty:         |                                |                            |
| Outer Box Dir      | nensions (If Applicable)       |                            |
| Height (mm):       |                                |                            |
| Width (mm):        |                                |                            |
| Depth (mm):        |                                |                            |
| Gross Weight (kg   | g):                            |                            |
| Barcode:           | 50552758955                    | 73                         |
| Product Detai      | ls                             |                            |
| Country of Origin  | n: China                       |                            |
| Fitting Instructio | n: No                          |                            |
| Certification:     | CE: WRAS: N/A                  | WRAS No: N/A               |
| Product Material   | Vitreous Chin                  | a                          |
| Fixing Supplied:   | No                             |                            |
| Pans/Bidets:       | Trap Style: P Trap             | Includes Seat: No          |
| 1 ans/Diucts.      | Trap Style. 1 Trap             | iliciudes seat. No         |
| Seats:             | Seat Type: Round               | Material: Not Applicable   |
|                    | Function: Not Applicable       | Hinge Type: Not Applicable |
|                    | Hinge Material: Not Applicable |                            |
| Cisterns:          | Operating Type: Not Applicable | Fittings: Not Applicable   |
|                    | Lever Type: Not Applicable     |                            |