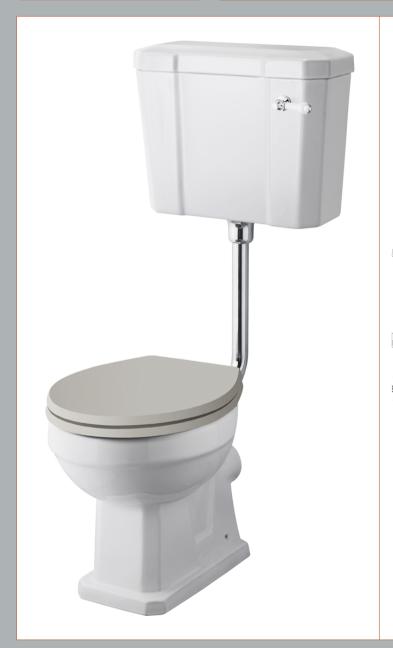

## ROXOR

Sales Code: Ccr034 Description: Comfort Low Level Wc & Flush Pipe





## **Packaging Details**

Barcode: 5056211818625

Chain Stay Hole: Not Applicable

Waste Type Req: Not Applicable

Overflow Inc: Not Applicable Overflow Cover: Not Applicable

Sales Code: NCS860 Description: Comfort Height High/Low Pan Exc Seat











| Product Dime       | nsions                         |                            |
|--------------------|--------------------------------|----------------------------|
| Height (mm):       | 466                            |                            |
| Width (mm):        | 370                            |                            |
| Depth (mm):        | 515                            |                            |
| Nett Weight (kg)   | : 19                           |                            |
| Packaging Dir      | nension