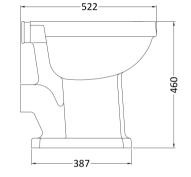

| Product Dime       | nsions                         |                            |
|--------------------|--------------------------------|----------------------------|
| Height (mm):       | 466                            |                            |
| Width (mm):        | 370                            |                            |
| Depth (mm):        | 515                            |                            |
| Nett Weight (kg)   | : 19                           |                            |
| Packaging Dir      | nensions                       |                            |
| Height (mm):       | 500                            |                            |
| Width (mm):        | 380                            |                            |
| Depth (mm):        | 515                            |                            |
| Gross Weight (kg   | g): 19.6                       |                            |
| Packaging Da       | ta                             |                            |
| Box Colour:        |                                |                            |
| Box Qty:           |                                |                            |
| Label Size:        | X                              |                            |
| Label Colour:      |                                |                            |
| Label Qty:         |                                |                            |
| Outer Box Dir      | nensions (If Applicable)       |                            |
| Height (mm):       |                                |                            |
| Width (mm):        |                                |                            |
| Depth (mm):        |                                |                            |
| Gross Weight (kg   | g):                            |                            |
| Barcode:           | 50552758955                    | 73                         |
| Product Detai      | ls                             |                            |
| Country of Origin  | n: China                       |                            |
| Fitting Instructio | n: No                          |                            |
| Certification:     | CE: WRAS: N/A                  | WRAS No: N/A               |
| Product Material   | Vitreous Chin                  | a                          |
| Fixing Supplied:   | No                             |                            |
| Pans/Bidets:       | Trap Style: P Trap             | Includes Seat: No          |
| 1 ans/Diucts.      | Trap Style. 1 Trap             | iliciudes seat. No         |
| Seats:             | Seat Type: Round               | Material: Not Applicable   |
|                    | Function: Not Applicable       | Hinge Type: Not Applicable |
|                    | Hinge Material: Not Applicable |                            |
| Cisterns:          | Operating Type: Not Applicable | Fittings: Not Applicable   |
|                    | Lever Type: Not Applicable     |                            |