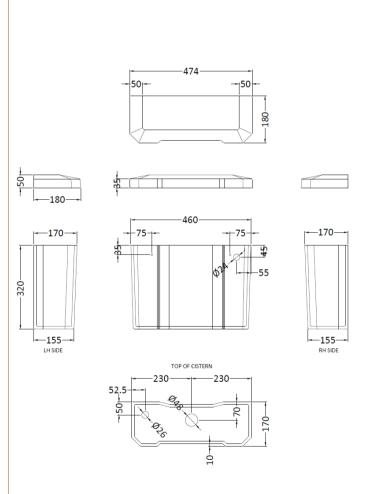

Tap Hole: Not Applicable

Template: Not Applicable

Inner Bowl Depth (mm): N/A

**Basins:** 

Sales Code: NCS871B Description: Low Level Cistern B Ceramic Lever Ftgs

| Product Dimensions                                                  |       |
|---------------------------------------------------------------------|-------|
| Height (mm): 370                                                    |       |
| Width (mm): 474                                                     |       |
| Depth (mm): 180                                                     |       |
| Nett Weight (kg): 14.5                                              |       |
| Packaging Dimensions                                                |       |
| Height (mm): 370                                                    |       |
| Width (mm): 210                                                     |       |
| Depth (mm): 520                                                     |       |
| Gross Weight (kg): 16.5                                             |       |
| Packaging Data                                                      |       |
| Box Colour: Brown Cardboard Box - Printed                           |       |
| Box Qty: 1                                                          |       |
| Label Size: x                                                       |       |
| Label Colour: Not Applicable                                        |       |
| Label Qty: 0                                                        |       |
| Outer Box Dimensions (If Applicable)                                |       |
| Height (mm):                                                        |       |
| Width (mm):                                                         |       |
| Depth (mm):                                                         |       |
| Gross Weight (kg):                                                  |       |
| Barcode: 5055369040155                                              |       |
| Product Details                                                     |       |
| Country of Origin: China                                            |       |
| Fitting Instruction: No                                             |       |
| Certification: CE: N/A WRAS: Yes WRAS No: N/A                       |       |
| Product Material: Vitreous China                                    |       |
| Fixing Supplied: No                                                 |       |
|                                                                     |       |
| Pans/Bidets: Trap Style: Not Applicable Includes Seat: Not Applicab | e     |
| Seats: Seat Type: Not Applicable Material: Not Applicable           |       |
| Function: Not Applicable Hinge Type: Not Applicable                 |       |
| Hinge Material: Not Applicable                                      |       |
|                                                                     |       |
| Cisterns: Operating Type: Lever Fittings: Loose Single 6L           |       |
| Lever Type: Ceramic / Chrome Pla                                    |       |
| Ectel Type. Celume/ emoner a                                        |       |
| Basins: Tap Hole: Not Applicable Chain Stay Hole: Not Applica       | l. I. |
|                                                                     | ole_  |
| Template: Not Applicable Waste Type Reg: Not Applica                |       |