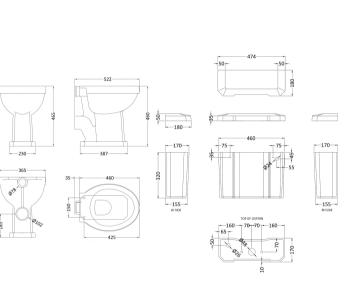

| Product Dime       | nsions                         |                            |
|--------------------|--------------------------------|----------------------------|
| Height (mm):       | 466                            |                            |
| Width (mm):        | 370                            |                            |
| Depth (mm):        | 515                            |                            |
| Nett Weight (kg)   | : 19                           |                            |
| Packaging Dir      | nensions                       |                            |
| Height (mm):       | 500                            |                            |
| Width (mm):        | 380                            |                            |
| Depth (mm):        | 515                            |                            |
| Gross Weight (kg   | g): 19.6                       |                            |
| Packaging Da       | ta                             |                            |
| Box Colour:        |                                |                            |
| Box Qty:           |                                |                            |
| Label Size:        | X                              |                            |
| Label Colour:      |                                |                            |
| Label Qty:         |                                |                            |
| Outer Box Dir      | nensions (If Applicable)       |                            |
| Height (mm):       |                                |                            |
| Width (mm):        |                                |                            |
| Depth (mm):        |                                |                            |
| Gross Weight (kg   | g):                            |                            |
| Barcode:           | 50552758955                    | 73                         |
| Product Detai      | ls                             |                            |
| Country of Origin  | n: China                       |                            |
| Fitting Instructio | n: No                          |                            |
| Certification:     | CE: WRAS: N/A                  | WRAS No: N/A               |
| Product Material   | Vitreous Chin                  | a                          |
| Fixing Supplied:   | No                             |                            |
| Pans/Bidets:       | Trap Style: P Trap             | Includes Seat: No          |
| 1 ans/Diucts.      | Trap Style. 1 Trap             | iliciudes seat. No         |
| Seats:             | Seat Type: Round               | Material: Not Applicable   |
|                    | Function: Not Applicable       | Hinge Type: Not Applicable |
|                    | Hinge Material: Not Applicable |                            |
| Cisterns:          | Operating Type: Not Applicable | Fittings: Not Applicable   |
|                    | Lever Type: Not Applicable     |                            |

Tap Hole: Not Applicable

Template: Not Applicable

Inner Bowl Depth (mm): N/A

**Basins:** 

Sales Code: NCS871B Description: Low Level Cistern B Ceramic Lever Ftgs

| Product Dimensions                                                  |       |
|---------------------------------------------------------------------|-------|
| Height (mm): 370                                                    |       |
| Width (mm): 474                                                     |       |
| Depth (mm): 180                                                     |       |
| Nett Weight (kg): 14.5                                              |       |
| Packaging Dimensions                                                |       |
| Height (mm): 370                                                    |       |
| Width (mm): 210                                                     |       |
| Depth (mm): 520                                                     |       |
| Gross Weight (kg): 16.5                                             |       |
| Packaging Data                                                      |       |
| Box Colour: Brown Cardboard Box - Printed                           |       |
| Box Qty: 1                                                          |       |
| Label Size: x                                                       |       |
| Label Colour: Not Applicable                                        |       |
| Label Qty: 0                                                        |       |
| Outer Box Dimensions (If Applicable)                                |       |
| Height (mm):                                                        |       |
| Width (mm):                                                         |       |
| Depth (mm):                                                         |       |
| Gross Weight (kg):                                                  |       |
| Barcode: 5055369040155                                              |       |
| Product Details                                                     |       |
| Country of Origin: China                                            |       |
| Fitting Instruction: No                                             |       |
| Certification: CE: N/A WRAS: Yes WRAS No: N/A                       |       |
| Product Material: Vitreous China                                    |       |
| Fixing Supplied: No                                                 |       |
|                                                                     |       |
| Pans/Bidets: Trap Style: Not Applicable Includes Seat: Not Applicab | e     |
| Seats: Seat Type: Not Applicable Material: Not Applicable           |       |
| Function: Not Applicable Hinge Type: Not Applicable                 |       |
| Hinge Material: Not Applicable                                      |       |
|                                                                     |       |
| Cisterns: Operating Type: Lever Fittings: Loose Single 6L           |       |
| Lever Type: Ceramic / Chrome Pla                                    |       |
| Ectel Type. Celume/ emoner a                                        |       |
| Basins: Tap Hole: Not Applicable Chain Stay Hole: Not Applica       | l. I. |
|                                                                     | ole_  |
| Template: Not Applicable Waste Type Reg: Not Applica                |       |

Inner Bowl Depth (mm): N/A

Sales Code: FA302 Description: Low Level Flush Pipe Pack

| Length (mm):                 |                     |
|------------------------------|---------------------|
| Width (mm):                  | 81                  |
| Height (mm):                 | 480                 |
| Depth (mm):                  | 220                 |
| Nett Weight (kg):            | 0.78                |
| Packaging Dimensions         |                     |
| Height (mm):                 | 540                 |
| Width (mm):                  | 200                 |
| Depth (mm):                  | 75                  |
| Gross Weight (kg):           | 0.8                 |
| Packaging Data               |                     |
| Box Colour:                  | White Cardboard Box |
| Box Qty:                     | 1                   |
| Label Size:                  | 100 x 50            |
| Label Colour:                | White Label         |
| Label Qty:                   | 2                   |
| Outer Box Dimensions (If App | licable)            |
| Height (mm):                 |                     |
| Width (mm):                  |                     |
| Length (mm):                 |                     |
| Depth (mm):                  |                     |
| Gross Weight (kg):           | 6                   |
| Barcode:                     | 5055146107613       |
| Product Details              |                     |
| Country of Origin:           | China               |
| Fitting Instruction:         | Yes                 |
| CE Certification:            | N/A                 |
| Product Material:            | Brass               |
| Heating Element Wattage:     | Not Applicable      |
| Colour/Finish:               | Chrome              |
| Product Diameter:            | 38mm                |
| Connection Size:             | 11/2"               |