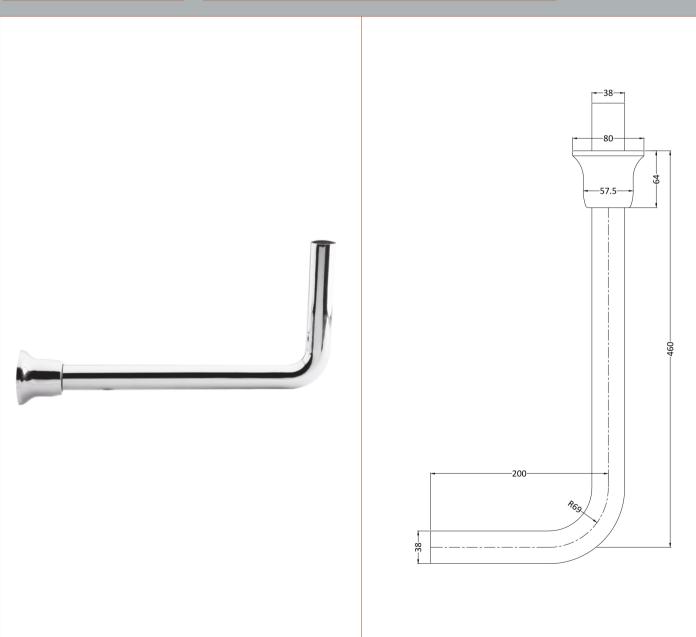

Inner Bowl Depth (mm): N/A

Sales Code: FA302 Description: Low Level Flush Pipe Pack

| Length (mm):                 |                     |
|------------------------------|---------------------|
| Width (mm):                  | 81                  |
| Height (mm):                 | 480                 |
| Depth (mm):                  | 220                 |
| Nett Weight (kg):            | 0.78                |
| Packaging Dimensions         |                     |
| Height (mm):                 | 540                 |
| Width (mm):                  | 200                 |
| Depth (mm):                  | 75                  |
| Gross Weight (kg):           | 0.8                 |
| Packaging Data               |                     |
| Box Colour:                  | White Cardboard Box |
| Box Qty:                     | 1                   |
| Label Size:                  | 100 x 50            |
| Label Colour:                | White Label         |
| Label Qty:                   | 2                   |
| Outer Box Dimensions (If App | licable)            |
| Height (mm):                 |                     |
| Width (mm):                  |                     |
| Length (mm):                 |                     |
| Depth (mm):                  |                     |
| Gross Weight (kg):           | 6                   |
| Barcode:                     | 5055146107613       |
| Product Details              |                     |
| Country of Origin:           | China               |
| Fitting Instruction:         | Yes                 |
| CE Certification:            | N/A                 |
| Product Material:            | Brass               |
| Heating Element Wattage:     | Not Applicable      |
| Colour/Finish:               | Chrome              |
| Product Diameter:            | 38mm                |
| Connection Size:             | 11/2"               |