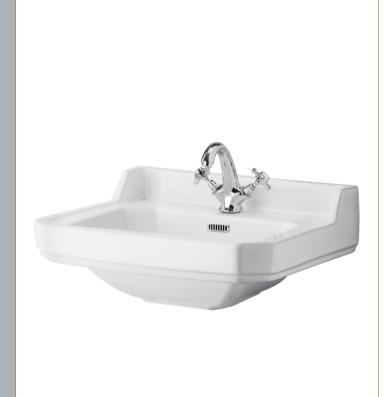

## **Packaging Details**

Barcode: 5056211818601

Sales Code: NCS885A Description: 500mm Basin 1Th

| 223<br>500<br>350<br>12.5                |
|------------------------------------------|
| 500<br>350<br>12.5                       |
| 12.5                                     |
|                                          |
| 287                                      |
| 287                                      |
|                                          |
| 515                                      |
| 490                                      |
| 13                                       |
|                                          |
| Brown Cardboard Box - Printed            |
| 1                                        |
| 100 x 50                                 |
| Not Applicable                           |
| 0                                        |
| olicable)                                |
|                                          |
|                                          |
|                                          |
|                                          |
| 5055369040056                            |
|                                          |
| China                                    |
| No                                       |
| WRAS: N/A WRAS No: N/A                   |
| Vitreous China                           |
| No                                       |
|                                          |
| applicable Includes Seat: Not Applicable |
| pplicable Material: Not Applicable       |
| pplicable Hinge Type: Not Applicable     |
| Not Applicable                           |
| · · · · · · · · · · · · · · · · · · ·    |
| Not Applicable Fittings: Not Applicable  |
| Applicable Tittings. Not Applicable      |
| Аррисавие                                |
| aphole Chain Stay Hole: No               |
| equired Waste Type Req: Slotted          |
| Overflow Cover: Yes                      |
| (mm): 95mm                               |
|                                          |