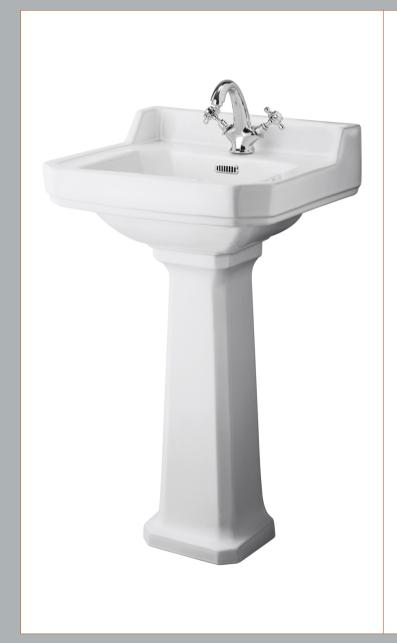

## ROXOR

Sales Code: Ccr032 Description: 500mm 1Th Basin & Comfort Height Ped





## **Packaging Details**

Barcode: 5056211818601

Sales Code: NCS885A Description: 500mm Basin 1Th





| 223<br>500<br>350<br>12.5                |
|------------------------------------------|
| 500<br>350<br>12.5                       |
| 12.5                                     |
|                                          |
| 287                                      |
| 287                                      |
|                                          |
| 515                                      |
| 490                                      |
| 13                                       |
|                                          |
| Brown Cardboard Box - Printed            |
| 1                                        |
| 100 x 50                                 |
| Not Applicable