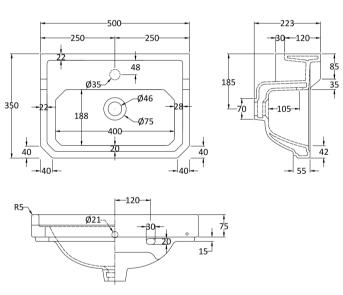

## **Packaging Details**

Barcode: 5056211818601

Sales Code: NCS885A Description: 500mm Basin 1Th

| 223<br>500<br>350<br>12.5                |
|------------------------------------------|
| 500<br>350<br>12.5                       |
| 12.5                                     |
|                                          |
| 287                                      |
| 287                                      |
|                                          |
| 515                                      |
| 490                                      |
| 13                                       |
|                                          |
| Brown Cardboard Box - Printed            |
| 1                                        |
| 100 x 50                                 |
| Not Applicable                           |
| 0                                        |
| olicable)                                |
|                                          |
|                                          |
|                                          |
|                                          |
| 5055369040056                            |
|                                          |
| China                                    |
| No                                       |
| WRAS: N/A WRAS No: N/A                   |
| Vitreous China                           |
| No                                       |
|                                          |
| applicable Includes Seat: Not Applicable |
| pplicable Material: Not Applicable       |
| pplicable Hinge Type: Not Applicable     |
| Not Applicable                           |
| · · · · · · · · · · · · · · · · · · ·    |
| Not Applicable Fittings: Not Applicable  |
| Applicable Tittings. Not Applicable      |
| Аррисавие                                |
| aphole Chain Stay Hole: No               |
| equired Waste Type Req: Slotted          |
| Overflow Cover: Yes                      |
| (mm): 95mm                               |
|                                          |