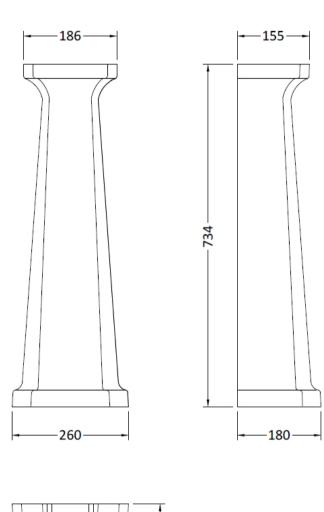

Sales Code: NCS853 Description: Comfort Height Full Pedestal

180

| Product Dime        | nsions                                                      |
|---------------------|-------------------------------------------------------------|
| Height (mm):        | 734                                                         |
| Width (mm):         | 260                                                         |
| Depth (mm):         | 180                                                         |
| Nett Weight (kg):   | : 11.5                                                      |
| Packaging Din       | nensions                                                    |
| Height (mm):        | 140                                                         |
| Width (mm):         | 285                                                         |
| Depth (mm):         | 715                                                         |
| Gross Weight (kg    | x): 12                                                      |
| Packaging Dat       | a                                                           |
| Box Colour:         |                                                             |
| Box Qty:            |                                                             |
| Label Size:         | X                                                           |
| Label Colour:       |                                                             |
| Label Qty:          |                                                             |
| Outer Box Din       | nensions (If Applicable)                                    |
| Height (mm):        |                                                             |
| Width (mm):         |                                                             |
| Depth (mm):         |                                                             |
| Gross Weight (kg    | t):                                                         |
| Barcode:            | 5055275895559                                               |
| Product Detail      | ls                                                          |
| Country of Origin   | n: China                                                    |
| Fitting Instruction | n: No                                                       |
| Certification:      | CE: WRAS: N/A WRAS No: N/A                                  |
| Product Material:   | Vitreous China                                              |
| Fixing Supplied:    | No                                                          |
|                     |                                                             |
| Pans/Bidets:        | Trap Style: Not Applicable Includes Seat: Not Applicable    |
| Seats:              | Seat Type: Not Applicable Material: Not Applicable          |
|                     | Function: Not Applicable Hinge Type: Not Applicable         |
|                     | Hinge Material: Not Applicable                              |
|                     |                                                             |
| Cisterns:           | Operating Type: Not Applicable Fittings: Not Applicable     |
|                     | Lever Type: Not Applicable                                  |
| Basins:             | Tap Hole: Not Applicable Chain Stay Hole: Not Applicable    |
|                     | Template: Not Applicable Waste Type Req: Not Applicable     |
|                     | Overflow Inc: Not Applicable Overflow Cover: Not Applicable |
|                     | Inner Bowl Depth (mm): N/A                                  |