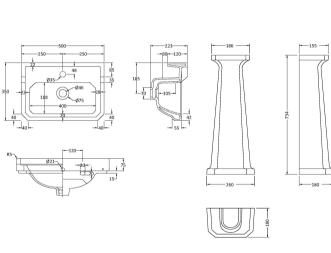

## **Packaging Details**

Barcode: 5056211818601

Sales Code: NCS885A Description: 500mm Basin 1Th

| 223<br>500<br>350<br>12.5                |
|------------------------------------------|
| 500<br>350<br>12.5                       |
| 12.5                                     |
|                                          |
| 287                                      |
| 287                                      |
|                                          |
| 515                                      |
| 490                                      |
| 13                                       |
|                                          |
| Brown Cardboard Box - Printed            |
| 1                                        |
| 100 x 50                                 |
| Not Applicable                           |
| 0                                        |
| olicable)                                |
|                                          |
|                                          |
|                                          |
|                                          |
| 5055369040056                            |
|                                          |
| China                                    |
| No                                       |
| WRAS: N/A WRAS No: N/A                   |
| Vitreous China                           |
| No                                       |
|                                          |
| applicable Includes Seat: Not Applicable |
| pplicable Material: Not Applicable       |
| pplicable Hinge Type: Not Applicable     |
| Not Applicable                           |
| · · · · · · · · · · · · · · · · · · ·    |
| Not Applicable Fittings: Not Applicable  |
| Applicable Tittings. Not Applicable      |
| Аррисавие                                |
| aphole Chain Stay Hole: No               |
| equired Waste Type Req: Slotted          |
| Overflow Cover: Yes                      |
| (mm): 95mm                               |
|                                          |

Sales Code: NCS853 Description: Comfort Height Full Pedestal

180

| Product Dime        | nsions                                                      |
|---------------------|-------------------------------------------------------------|
| Height (mm):        | 734                                                         |
| Width (mm):         | 260                                                         |
| Depth (mm):         | 180                                                         |
| Nett Weight (kg):   | : 11.5                                                      |
| Packaging Din       | nensions                                                    |
| Height (mm):        | 140                                                         |
| Width (mm):         | 285                                                         |
| Depth (mm):         | 715                                                         |
| Gross Weight (kg    | x): 12                                                      |
| Packaging Dat       | a                                                           |
| Box Colour:         |                                                             |
| Box Qty:            |                                                             |
| Label Size:         | X                                                           |
| Label Colour:       |                                                             |
| Label Qty:          |                                                             |
| Outer Box Din       | nensions (If Applicable)                                    |
| Height (mm):        |                                                             |
| Width (mm):         |                                                             |
| Depth (mm):         |                                                             |
| Gross Weight (kg    | t):                                                         |
| Barcode:            | 5055275895559                                               |
| Product Detail      | ls                                                          |
| Country of Origin   | n: China                                                    |
| Fitting Instruction | n: No                                                       |
| Certification:      | CE: WRAS: N/A WRAS No: N/A                                  |
| Product Material:   | Vitreous China                                              |
| Fixing Supplied:    | No                                                          |
|                     |                                                             |
| Pans/Bidets:        | Trap Style: Not Applicable Includes Seat: Not Applicable    |
| Seats:              | Seat Type: Not Applicable Material: Not Applicable          |
|                     | Function: Not Applicable Hinge Type: Not Applicable         |
|                     | Hinge Material: Not Applicable                              |
|                     |                                                             |
| Cisterns:           | Operating Type: Not Applicable Fittings: Not Applicable     |
|                     | Lever Type: Not Applicable                                  |
| Basins:             | Tap Hole: Not Applicable Chain Stay Hole: Not Applicable    |
|                     | Template: Not Applicable Waste Type Req: Not Applicable     |
|                     | Overflow Inc: Not Applicable Overflow Cover: Not Applicable |
|                     | Inner Bowl Depth (mm): N/A                                  |