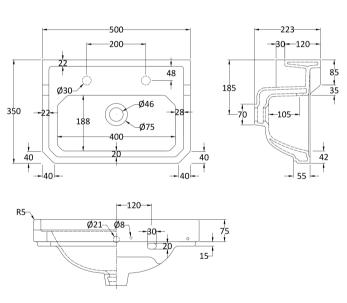

## **Packaging Details**

Barcode: 5056211818595

Sales Code: NCS885 Description: 500mm Basin 2Th

| <b>Product Dime</b> | ensions                                                                             |               |                                  |  |
|---------------------|-------------------------------------------------------------------------------------|---------------|----------------------------------|--|
| Height (mm):        |                                                                                     | 223           |                                  |  |
| Width (mm):         |                                                                                     | 500           |                                  |  |
| Depth (mm):         |                                                                                     | 350           |                                  |  |
| Nett Weight (kg)    | ):                                                                                  | 12.5          |                                  |  |
| Packaging Di        | mensions                                                                            |               |                                  |  |
| Height (mm):        |                                                                                     | 287           |                                  |  |
| Width (mm):         |                                                                                     | 515           |                                  |  |
| Depth (mm):         |                                                                                     | 490           |                                  |  |
| Gross Weight (k     | g):                                                                                 | 13            |                                  |  |
| Packaging Da        | ta                                                                                  |               |                                  |  |
| Box Colour:         |                                                                                     | Brown Car     | rdboard Box - Printed            |  |
| Box Qty:            |                                                                                     | 1             |                                  |  |
| Label Size:         |                                                                                     | 100 x 50      | ,                                |  |
| Label Colour:       |                                                                                     | Not Applic    | able                             |  |
| Label Qty:          |                                                                                     | 0             |                                  |  |
| Outer Box Di        | mensions (If A <sub>l</sub>                                                         | oplicable)    |                                  |  |
| Height (mm):        |                                                                                     |               |                                  |  |
| Width (mm):         |                                                                                     |               |                                  |  |
| Depth (mm):         |                                                                                     |               |                                  |  |
| Gross Weight (kg    | g):                                                                                 |               |                                  |  |
| Barcode:            |                                                                                     | 505536904     | 10049                            |  |
| Product Detai       | ils                                                                                 |               |                                  |  |
| Country of Origi    | n:                                                                                  | China         |                                  |  |
| Fitting Instructio  | n:                                                                                  | No            |                                  |  |
| Certification:      | CE: N/A                                                                             | WRAS: N/      | /A WRAS No: N/A                  |  |
| Product Material    | l:                                                                                  | Vitreous Cl   | hina                             |  |
| Fixing Supplied:    |                                                                                     | No            |                                  |  |
| Pans/Bidets:        | Trap Style: Not                                                                     | Applicable    | Includes Seat: Not Applicable    |  |
| Seats:              | Seat Type: Not                                                                      | Applicable    | Material: Not Applicable         |  |
|                     | Function: Not Applicable Hinge Type: Not Applicable                                 |               |                                  |  |
|                     | Hinge Material:                                                                     | Not Applicabl |                                  |  |
| C' 4                | On anating Town                                                                     | Not Amelianh  | de Eigines Not Andirolds         |  |
| Cisterns:           | Operating Type: Not Applicable Fittings: Not Applicable  Lever Type: Not Applicable |               |                                  |  |
|                     | Lever Type: No                                                                      | Аррисавіе     |                                  |  |
| Basins:             | Tap Hole: Two                                                                       | Tapholes      | Chain Stay Hole: Yes             |  |
|                     | Template: Not Required                                                              |               | Waste Type Req: Slotted With Ple |  |
|                     | O 0 I V                                                                             |               |                                  |  |

Overflow Cover: Yes

Overflow Inc: Yes

Inner Bowl Depth (mm): 95mm

Sales Code: NCS853 Description: Comfort Height Full Pedestal

180

| Product Dime        | nsions                                                      |  |  |  |
|---------------------|-------------------------------------------------------------|--|--|--|
| Height (mm):        | 734                                                         |  |  |  |
| Width (mm):         | 260                                                         |  |  |  |
| Depth (mm):         | 180                                                         |  |  |  |
| Nett Weight (kg):   | : 11.5                                                      |  |  |  |
| Packaging Din       | nensions                                                    |  |  |  |
| Height (mm):        | 140                                                         |  |  |  |
| Width (mm):         | 285                                                         |  |  |  |
| Depth (mm):         | 715                                                         |  |  |  |
| Gross Weight (kg    | x): 12                                                      |  |  |  |
| Packaging Dat       | a                                                           |  |  |  |
| Box Colour:         |                                                             |  |  |  |
| Box Qty:            |                                                             |  |  |  |
| Label Size:         | X                                                           |  |  |  |
| Label Colour:       |                                                             |  |  |  |
| Label Qty:          |                                                             |  |  |  |
| Outer Box Din       | nensions (If Applicable)                                    |  |  |  |
| Height (mm):        |                                                             |  |  |  |
| Width (mm):         |                                                             |  |  |  |
| Depth (mm):         |                                                             |  |  |  |
| Gross Weight (kg    | t):                                                         |  |  |  |
| Barcode:            | 5055275895559                                               |  |  |  |
| Product Detail      | ls                                                          |  |  |  |
| Country of Origin   | n: China                                                    |  |  |  |
| Fitting Instruction | n: No                                                       |  |  |  |
| Certification:      | CE: WRAS: N/A WRAS No: N/A                                  |  |  |  |
| Product Material:   | Vitreous China                                              |  |  |  |
| Fixing Supplied:    | No                                                          |  |  |  |
|                     |                                                             |  |  |  |
| Pans/Bidets:        | Trap Style: Not Applicable Includes Seat: Not Applicable    |  |  |  |
| Seats:              | Seat Type: Not Applicable Material: Not Applicable          |  |  |  |
|                     | Function: Not Applicable Hinge Type: Not Applicable         |  |  |  |
|                     | Hinge Material: Not Applicable                              |  |  |  |
|                     |                                                             |  |  |  |
| Cisterns:           | Operating Type: Not Applicable Fittings: Not Applicable     |  |  |  |
|                     | Lever Type: Not Applicable                                  |  |  |  |
| Basins:             | Tap Hole: Not Applicable Chain Stay Hole: Not Applicable    |  |  |  |
|                     | Template: Not Applicable Waste Type Req: Not Applicable     |  |  |  |
|                     | Overflow Inc: Not Applicable Overflow Cover: Not Applicable |  |  |  |
|                     | Inner Bowl Depth (mm): N/A                                  |  |  |  |