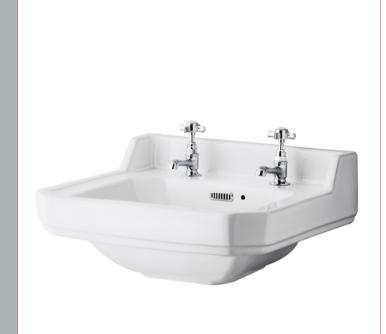

## **Packaging Details**

Barcode: 5056211818595

Sales Code: NCS885 Description: 500mm Basin 2Th

| <b>Product Dime</b> | ensions                                                                             |               |                                  |  |
|---------------------|-------------------------------------------------------------------------------------|---------------|----------------------------------|--|
| Height (mm):        |                                                                                     | 223           |                                  |  |
| Width (mm):         |                                                                                     | 500           |                                  |  |
| Depth (mm):         |                                                                                     | 350           |                                  |  |
| Nett Weight (kg)    | ):                                                                                  | 12.5          |                                  |  |
| Packaging Di        | mensions                                                                            |               |                                  |  |
| Height (mm):        |                                                                                     | 287           |                                  |  |
| Width (mm):         |                                                                                     | 515           |                                  |  |
| Depth (mm):         |                                                                                     | 490           |                                  |  |
| Gross Weight (k     | g):                                                                                 | 13            |                                  |  |
| Packaging Da        | ta                                                                                  |               |                                  |  |
| Box Colour:         |                                                                                     | Brown Car     | rdboard Box - Printed            |  |
| Box Qty:            |                                                                                     | 1             |                                  |  |
| Label Size:         |                                                                                     | 100 x 50      | ,                                |  |
| Label Colour:       |                                                                                     | Not Applic    | able                             |  |
| Label Qty:          |                                                                                     | 0             |                                  |  |
| Outer Box Di        | mensions (If A <sub>l</sub>                                                         | oplicable)    |                                  |  |
| Height (mm):        |                                                                                     |               |                                  |  |
| Width (mm):         |                                                                                     |               |                                  |  |
| Depth (mm):         |                                                                                     |               |                                  |  |
| Gross Weight (kg    | g):                                                                                 |               |                                  |  |
| Barcode:            |                                                                                     | 505536904     | 10049                            |  |
| Product Detai       | ils                                                                                 |               |                                  |  |
| Country of Origi    | n:                                                                                  | China         |                                  |  |
| Fitting Instructio  | n:                                                                                  | No            |                                  |  |
| Certification:      | CE: N/A                                                                             | WRAS: N/      | /A WRAS No: N/A                  |  |
| Product Material    | l:                                                                                  | Vitreous Cl   | hina                             |  |
| Fixing Supplied:    |                                                                                     | No            |                                  |  |
| Pans/Bidets:        | Trap Style: Not                                                                     | Applicable    | Includes Seat: Not Applicable    |  |
| Seats:              | Seat Type: Not                                                                      | Applicable    | Material: Not Applicable         |  |
|                     | Function: Not Applicable Hinge Type: Not Applicable                                 |               |                                  |  |
|                     | Hinge Material:                                                                     | Not Applicabl |                                  |  |
| C' 4                | On anating Town                                                                     | Not Amelianh  | de Eigines Not Andirolds         |  |
| Cisterns:           | Operating Type: Not Applicable Fittings: Not Applicable  Lever Type: Not Applicable |               |                                  |  |
|                     | Lever Type: No                                                                      | Аррисавіе     |                                  |  |
| Basins:             | Tap Hole: Two                                                                       | Tapholes      | Chain Stay Hole: Yes             |  |
|                     | Template: Not Required                                                              |               | Waste Type Req: Slotted With Ple |  |
|                     | O 0 I V                                                                             |               |                                  |  |