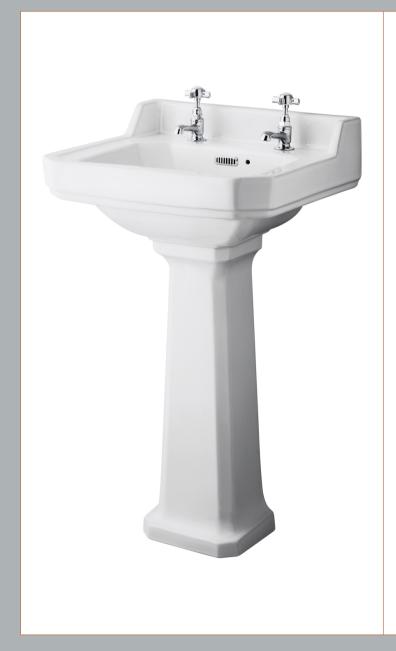

## ROXOR

Sales Code: Ccr031 Description: 500mm 2Th Basin & Comfort Height Ped

## **Packaging Details**

Barcode: 5056211818595

Sales Code: NCS885 Description: 500mm Basin 2Th

| <b>Product Dime</b> | ensions                                                                             |               |                                  |  |
|---------------------|-------------------------------------------------------------------------------------|---------------|----------------------------------|--|
| Height (mm):        |                                                                                     | 223           |                                  |  |
| Width (mm):         |                                                                                     | 500           |                                  |  |
| Depth (mm):         |                                                                                     | 350           |                                  |  |
| Nett Weight (kg)    | ):                                                                                  | 12.5          |                                  |  |
| Packaging Di        | mensions                                                                            |               |                                  |  |
| Height (mm):        |                                                                                     | 287           |                                  |  |
| Width (mm):         |                                                                                     | 515           |                                  |  |
| Depth (mm):         |                                                                                     | 490           |                                  |  |
| Gross Weight (k     | g):                                                                                 | 13            |                                  |  |
| Packaging Da        | ta                                                                                  |               |                                  |  |
| Box Colour:         |                                                                                     | Brown Car     | rdboard Box - Printed            |  |
| Box Qty:            |                                                                                     | 1             |                                  |  |
| Label Size:         |                                                                                     | 100 x 50      | ,                                |  |
| Label Colour:       |                                                                                     | Not Applic    | able                             |  |
| Label Qty:          |                                                                                     | 0             |                                  |  |
| Outer Box Di        | mensions (If A <sub>l</sub>                                                         | oplicable)    |                                  |  |
| Height (mm):        |                                                                                     |               |                                  |  |
| Width (mm):         |                                                                                     |               |                                  |  |
| Depth (mm):         |                                                                                     |               |                                  |  |
| Gross Weight (kg    | g):                                                                                 |               |                                  |  |
| Barcode:            |                                                                                     | 505536904     | 10049                            |  |
| Product Detai       | ils                                                                                 |               |                                  |  |
| Country of Origi    | n:                                                                                  | China         |                                  |  |
| Fitting Instructio  | n:                                                                                  | No            |                                  |  |
| Certification:      | CE: N/A                                                                             | WRAS: N/      | /A WRAS No: N/A                  |  |
| Product Material    | l:                                                                                  | Vitreous Cl   | hina                             |  |
| Fixing Supplied:    |                                                                                     | No            |                                  |  |
| Pans/Bidets:        | Trap Style: Not                                                                     | Applicable    | Includes Seat: Not Applicable    |  |
| Seats:              | Seat Type: Not                                                                      | Applicable    | Material: Not Applicable         |  |
|                     | Function: Not Applicable Hinge Type: Not Applicable                                 |               |                                  |  |
|                     | Hinge Material:                                                                     | Not Applicabl |                                  |  |
| C' 4                | On anating Town                                                                     | Not Amelianh  | de Eigines Not Andirolds         |  |
| Cisterns:           | Operating Type: Not Applicable Fittings: Not Applicable  Lever Type: Not Applicable |               |                                  |  |
|                     | Lever Type: No                                                                      | Аррисавіе     |                                  |  |
| Basins:             | Tap Hole: Two                                                                       | Tapholes      | Chain Stay Hole: Yes             |  |
|                     | Template: Not Required                                                              |               | Waste Type Req: Slotted With Ple |  |
|                     | O 0 I V                                                                             |               |                                  |  |