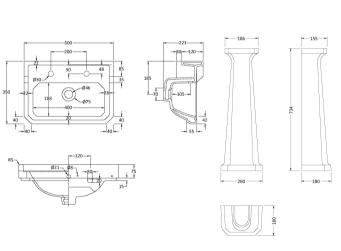

## **Packaging Details**

Barcode: 5056211818595

Sales Code: NCS885 Description: 500mm Basin 2Th

| <b>Product Dime</b> | ensions                                                                             |               |                                  |  |
|---------------------|-------------------------------------------------------------------------------------|---------------|----------------------------------|--|
| Height (mm):        |                                                                                     | 223           |                                  |  |
| Width (mm):         |                                                                                     | 500           |                                  |  |
| Depth (mm):         |                                                                                     | 350           |                                  |  |
| Nett Weight (kg)    | ):                                                                                  | 12.5          |                                  |  |
| Packaging Di        | mensions                                                                            |               |                                  |  |
| Height (mm):        |                                                                                     | 287           |                                  |  |
| Width (mm):         |                                                                                     | 515           |                                  |  |
| Depth (mm):         |                                                                                     | 490           |                                  |  |
| Gross Weight (k     | g):                                                                                 | 13            |                                  |  |
| Packaging Da        | ta                                                                                  |               |                                  |  |
| Box Colour:         |                                                                                     | Brown Car     | rdboard Box - Printed            |  |
| Box Qty:            |                                                                                     | 1             |                                  |  |
| Label Size:         |                                                                                     | 100 x 50      | ,                                |  |
| Label Colour:       |                                                                                     | Not Applic    | able                             |  |
| Label Qty:          |                                                                                     | 0             |                                  |  |
| Outer Box Di        | mensions (If A <sub>l</sub>                                                         | oplicable)    |                                  |  |
| Height (mm):        |                                                                                     |               |                                  |  |
| Width (mm):         |                                                                                     |               |                                  |  |
| Depth (mm):         |                                                                                     |               |                                  |  |
| Gross Weight (kg    | g):                                                                                 |               |                                  |  |
| Barcode:            |                                                                                     | 505536904     | 10049                            |  |
| Product Detai       | ils                                                                                 |               |                                  |  |
| Country of Origi    | n:                                                                                  | China         |                                  |  |
| Fitting Instructio  | n:                                                                                  | No            |                                  |  |
| Certification:      | CE: N/A                                                                             | WRAS: N/      | /A WRAS No: N/A                  |  |
| Product Material    | l:                                                                                  | Vitreous Cl   | hina                             |  |
| Fixing Supplied:    |                                                                                     | No            |                                  |  |
| Pans/Bidets:        | Trap Style: Not                                                                     | Applicable    | Includes Seat: Not Applicable    |  |
| Seats:              | Seat Type: Not                                                                      | Applicable    | Material: Not Applicable         |  |
|                     | Function: Not Applicable Hinge Type: Not Applicable                                 |               |                                  |  |
|                     | Hinge Material:                                                                     | Not Applicabl |                                  |  |
| C' 4                | On anating Town                                                                     | Not Amelianh  | de Eigines Not Andirolds         |  |
| Cisterns:           | Operating Type: Not Applicable Fittings: Not Applicable  Lever Type: Not Applicable |               |                                  |  |
|                     | Lever Type: No                                                                      | Аррисавіе     |                                  |  |
| Basins:             | Tap Hole: Two                                                                       | Tapholes      | Chain Stay Hole: Yes             |  |
|                     | Template: Not Required                                                              |               | Waste Type Req: Slotted With Ple |  |
|                     | O 0 I V                                                                             |               |                                  |  |

Overflow Cover: Yes

Overflow Inc: Yes

Inner Bowl Depth (mm): 95mm

Sales Code: NCS853 Description: Comfort Height Full Pedestal

180

| Product Dime        | nsions                                                      |  |  |  |
|---------------------|-------------------------------------------------------------|--|--|--|
| Height (mm):        | 734                                                         |  |  |  |
| Width (mm):         | 260                                                         |  |  |  |
| Depth (mm):         | 180                                                         |  |  |  |
| Nett Weight (kg):   | : 11.5                                                      |  |  |  |
| Packaging Din       | nensions                                                    |  |  |  |
| Height (mm):        | 140                                                         |  |  |  |
| Width (mm):         | 285                                                         |  |  |  |
| Depth (mm):         | 715                                                         |  |  |  |
| Gross Weight (kg    | x): 12                                                      |  |  |  |
| Packaging Dat       | a                                                           |  |  |  |
| Box Colour:         |                                                             |  |  |  |
| Box Qty:            |                                                             |  |  |  |
| Label Size:         | X                                                           |  |  |  |
| Label Colour:       |                                                             |  |  |  |
| Label Qty:          |                                                             |  |  |  |
| Outer Box Din       | nensions (If Applicable)                                    |  |  |  |
| Height (mm):        |                                                             |  |  |  |
| Width (mm):         |                                                             |  |  |  |
| Depth (mm):         |                                                             |  |  |  |
| Gross Weight (kg    | t):                                                         |  |  |  |
| Barcode:            | 5055275895559                                               |  |  |  |
| Product Detail      | ls                                                          |  |  |  |
| Country of Origin   | n: China                                                    |  |  |  |
| Fitting Instruction | n: No                                                       |  |  |  |
| Certification:      | CE: WRAS: N/A WRAS No: N/A                                  |  |  |  |
| Product Material:   | Vitreous China                                              |  |  |  |
| Fixing Supplied:    | No                                                          |  |  |  |
|                     |                                                             |  |  |  |
| Pans/Bidets:        | Trap Style: Not Applicable Includes Seat: Not Applicable    |  |  |  |
| Seats:              | Seat Type: Not Applicable Material: Not Applicable          |  |  |  |
|                     | Function: Not Applicable Hinge Type: Not Applicable         |  |  |  |
|                     | Hinge Material: Not Applicable                              |  |  |  |
|                     |                                                             |  |  |  |
| Cisterns:           | Operating Type: Not Applicable Fittings: Not Applicable     |  |  |  |
|                     | Lever Type: Not Applicable                                  |  |  |  |
| Basins:             | Tap Hole: Not Applicable Chain Stay Hole: Not Applicable    |  |  |  |
|                     | Template: Not Applicable Waste Type Req: Not Applicable     |  |  |  |
|                     | Overflow Inc: Not Applicable Overflow Cover: Not Applicable |  |  |  |
|                     | Inner Bowl Depth (mm): N/A                                  |  |  |  |