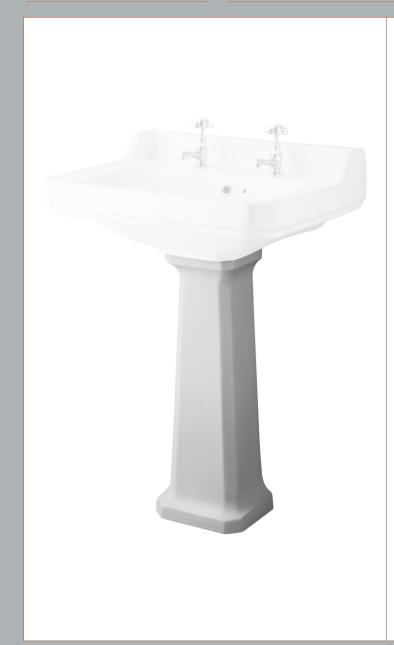

## ROXOR

Sales Code: Ccr031 Description: 500mm 2Th Basin & Comfort Height Ped

## **Packaging Details**

Barcode: 5056211818595

Sales Code: NCS885 Description: 500mm Basin 2Th

| <b>Product Dime</b> | ensions                                                                             |               |                                  |  |
|---------------------|-------------------------------------------------------------------------------------|---------------|----------------------------------|--|
| Height (mm):        |                                                                                     | 223           |                                  |  |
| Width (mm):         |                                                                                     | 500           |                                  |  |
| Depth (mm):         |                                                                                     | 350           |                                  |  |
| Nett Weight (kg)    | ):                                                                                  | 12.5          |                                  |  |
| Packaging Di        | mensions                                                                            |               |                                  |  |
| Height (mm):        |                                                                                     | 287           |                                  |  |
| Width (mm):         |                                                                                     | 515           |                                  |  |
| Depth (mm):         |                                                                                     | 490           |                                  |  |
| Gross Weight (k     | g):                                                                                 | 13            |                                  |  |
| Packaging Da        | ta                                                                                  |               |                                  |  |
| Box Colour:         |                                                                                     | Brown Car     | rdboard Box - Printed            |  |
| Box Qty:            |                                                                                     | 1             |                                  |  |
| Label Size:         |                                                                                     | 100 x 50      | ,                                |  |
| Label Colour:       |                                                                                     | Not Applic    | able                             |  |
| Label Qty:          |                                                                                     | 0             |                                  |  |
| Outer Box Di        | mensions (If A <sub>l</sub>                                                         | oplicable)    |                                  |  |
| Height (mm):        |                                                                                     |               |                                  |  |
| Width (mm):         |                                                                                     |               |                                  |  |
| Depth (mm):         |                                                                                     |               |                                  |  |
| Gross Weight (kg    | g):                                                                                 |               |                                  |  |
| Barcode:            |                                                                                     | 505536904     | 10049                            |  |
| Product Detai       | ils                                                                                 |               |                                  |  |
| Country of Origi    | n:                                                                                  | China         |                                  |  |
| Fitting Instructio  | n:                                                                                  | No            |                                  |  |
| Certification:      | CE: N/A                                                                             | WRAS: N/      | /A WRAS No: N/A                  |  |
| Product Material    | l:                                                                                  | Vitreous Cl   | hina                             |  |
| Fixing Supplied:    |                                                                                     | No            |                                  |  |
| Pans/Bidets:        | Trap Style: Not                                                                     | Applicable    | Includes Seat: Not Applicable    |  |
| Seats:              | Seat Type: Not                                                                      | Applicable    | Material: Not Applicable         |  |
|                     | Function: Not Applicable Hinge Type: Not Applicable                                 |               |                                  |  |
|                     | Hinge Material:                                                                     | Not Applicabl |                                  |  |
| C' 4                | On anating Town                                                                     | Not Amelianh  | de Eigines Not Andirolds         |  |
| Cisterns:           | Operating Type: Not Applicable Fittings: Not Applicable  Lever Type: Not Applicable |               |                                  |  |
|                     | Lever Type: No                                                                      | Аррисавіе     |                                  |  |
| Basins:             | Tap Hole: Two                                                                       | Tapholes      | Chain Stay Hole: Yes             |  |
|                     | Template: Not Required                                                              |               | Waste Type Req: Slotted With Ple |  |
|                     | O 0 I V                                                                             |               |                                  |  |