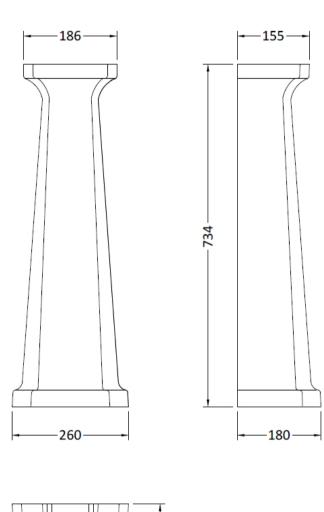

Overflow Cover: Yes

Overflow Inc: Yes

Inner Bowl Depth (mm): 95mm

Sales Code: NCS853 Description: Comfort Height Full Pedestal

180

| Product Dime        | nsions                                                      |  |  |  |
|---------------------|-------------------------------------------------------------|--|--|--|
| Height (mm):        | 734                                                         |  |  |  |
| Width (mm):         | 260                                                         |  |  |  |
| Depth (mm):         | 180                                                         |  |  |  |
| Nett Weight (kg):   | : 11.5                                                      |  |  |  |
| Packaging Din       | nensions                                                    |  |  |  |
| Height (mm):        | 140                                                         |  |  |  |
| Width (mm):         | 285                                                         |  |  |  |
| Depth (mm):         | 715                                                         |  |  |  |
| Gross Weight (kg    | x): 12                                                      |  |  |  |
| Packaging Dat       | a                                                           |  |  |  |
| Box Colour:         |                                                             |  |  |  |
| Box Qty:            |                                                             |  |  |  |
| Label Size:         | X                                                           |  |  |  |
| Label Colour:       |                                                             |  |  |  |
| Label Qty:          |                                                             |  |  |  |
| Outer Box Din       | nensions (If Applicable)                                    |  |  |  |
| Height (mm):        |                                                             |  |  |  |
| Width (mm):         |                                                             |  |  |  |
| Depth (mm):         |                                                             |  |  |  |
| Gross Weight (kg    | t):                                                         |  |  |  |
| Barcode:            | 5055275895559                                               |  |  |  |
| Product Detail      | ls                                                          |  |  |  |
| Country of Origin   | n: China                                                    |  |  |  |
| Fitting Instruction | n: No                                                       |  |  |  |
| Certification:      | CE: WRAS: N/A WRAS No: N/A                                  |  |  |  |
| Product Material:   | Vitreous China                                              |  |  |  |
| Fixing Supplied:    | No                                                          |  |  |  |
|                     |                                                             |  |  |  |
| Pans/Bidets:        | Trap Style: Not Applicable Includes Seat: Not Applicable    |  |  |  |
| Seats:              | Seat Type: Not Applicable Material: Not Applicable          |  |  |  |
|                     | Function: Not Applicable Hinge Type: Not Applicable         |  |  |  |
|                     | Hinge Material: Not Applicable                              |  |  |  |
|                     |                                                             |  |  |  |
| Cisterns:           | Operating Type: Not Applicable Fittings: Not Applicable     |  |  |  |
|                     | Lever Type: Not Applicable                                  |  |  |  |
| Basins:             | Tap Hole: Not Applicable Chain Stay Hole: Not Applicable    |  |  |  |
|                     | Template: Not Applicable Waste Type Req: Not Applicable     |  |  |  |
|                     | Overflow Inc: Not Applicable Overflow Cover: Not Applicable |  |  |  |
|                     | Inner Bowl Depth (mm): N/A                                  |  |  |  |