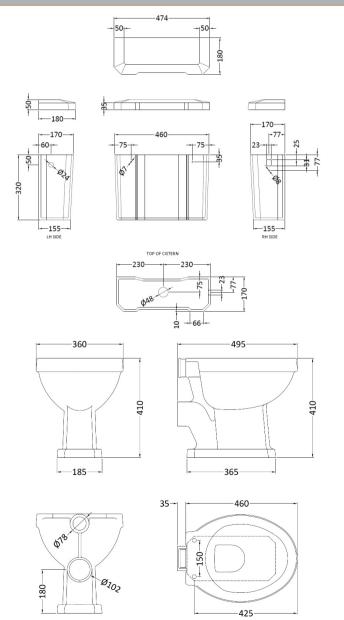

| <b>Product Dime</b>  | nsions                                                  |
|----------------------|---------------------------------------------------------|
| Height (mm):         | 410                                                     |
| Width (mm):          | 360                                                     |
| Depth (mm):          | 495                                                     |
| Nett Weight (kg)     | : 15.61                                                 |
| Packaging Dir        | nensions                                                |
| Height (mm):         | 395                                                     |
| Width (mm):          | 360                                                     |
| Depth (mm):          | 530                                                     |
| Gross Weight (kg     | g): 16.5                                                |
| Packaging Da         | ta                                                      |
| Box Colour:          | Brown Cardboard Box - Printed                           |
| Box Qty:             | 1                                                       |
| Label Size:          | 100 x 50                                                |
| Label Colour:        | Not Applicable                                          |
| Label Qty:           | 0                                                       |
| Outer Box Dir        | nensions (If Applicable)                                |
| Height (mm):         |                                                         |
| Width (mm):          |                                                         |
| Depth (mm):          |                                                         |
| Gross Weight (kg     | g):                                                     |
| Barcode:             | 5055369040131                                           |
| <b>Product Detai</b> | ls                                                      |
| Country of Origi     | n: China                                                |
| Fitting Instructio   | n: No                                                   |
| Certification:       | CE: N/A WRAS: N/A WRAS No: N/A                          |
| Product Material     | : Vitreous China                                        |
| Fixing Supplied:     | No                                                      |
| Pans/Bidets:         | Trap Style: P Trap Includes Seat: No                    |
| Seats:               | Seat Type: Round Material: Not Applicable               |
|                      | Function: Not Applicable Hinge Type: Top & Bottom Fix   |
|                      | Hinge Material: Not Applicable                          |
| Cisterns:            | Operating Type: Not Applicable Fittings: Not Applicable |
|                      | Lever Type: Not Applicable                              |

Tap Hole: Not Applicable

Template: Not Applicable

Inner Bowl Depth (mm): N/A

**Basins:** 

Sales Code: NCS872B Description: High Level Cistern B (Inc' Fittings)

| Product Dimer       | nsions                                                      |
|---------------------|-------------------------------------------------------------|
| Height (mm):        | 370                                                         |
| Width (mm):         | 474                                                         |
| Depth (mm):         | 180                                                         |
| Nett Weight (kg):   | 14.5                                                        |
| Packaging Din       | nensions                                                    |
| Height (mm):        | 316                                                         |
| Width (mm):         | 168                                                         |
| Depth (mm):         | 455                                                         |
| Gross Weight (kg    | 15.9                                                        |
| Packaging Dat       | a                                                           |
| Box Colour:         | Brown Cardboard Box - Printed                               |
| Box Qty:            | 1                                                           |
| Label Size:         | X                                                           |
| Label Colour:       | Not Applicable                                              |
| Label Qty:          | 0                                                           |
| Outer Box Din       | nensions (If Applicable)                                    |
| Height (mm):        |                                                             |
| Width (mm):         |                                                             |
| Depth (mm):         |                                                             |
| Gross Weight (kg    | r):                                                         |
| Barcode:            | 5055369040179                                               |
| Product Detail      | s                                                           |
| Country of Origin   | n: China                                                    |
| Fitting Instruction | n: No                                                       |
| Certification:      | CE: Yes WRAS: Yes WRAS No: N/A                              |
| Product Material:   | Vitreous China                                              |
| Fixing Supplied:    | No                                                          |
| Pans/Bidets:        | Trap Style: Not Applicable Includes Seat: Not Applicable    |
|                     |                                                             |
| Seats:              | Seat Type: Not Applicable Material: Not Applicable          |
|                     | Function: Not Applicable Hinge Type: Not Applicable         |
|                     | Hinge Material: Not Applicable                              |
|                     |                                                             |
| Cisterns:           | Operating Type: Lever Fittings: Loose Single 6L             |
|                     | Lever Type: Ceramic / Pull Chain                            |
|                     |                                                             |
| Basins:             | Tap Hole: Not Applicable Chain Stay Hole: Not Applicable    |
|                     | Template: Not Applicable Waste Type Req: Not Applicable     |
|                     | Overflow Inc: Not Applicable Overflow Cover: Not Applicable |

Inner Bowl Depth (mm): N/A

Sales Code: FA313 Description: High Level Flush Pipe Pack

| Product Dimensions                 |                     |
|------------------------------------|---------------------|
| Length (mm):                       |                     |
| Width (mm):                        | 80                  |
| Height (mm):                       | 1683                |
| Depth (mm):                        | 205                 |
| Nett Weight (kg):                  | 3.07                |
| <b>Packaging Dimensions</b>        |                     |
| Height (mm):                       | 1435                |
| Width (mm):                        | 185                 |
| Depth (mm):                        | 100                 |
| Gross Weight (kg):                 | 3.78                |
| Packaging Data                     |                     |
| Box Colour:                        | White Cardboard Box |
| Box Qty:                           | 1                   |
| Label Size:                        | 100 x 50            |
| Label Colour:                      | White Label         |
| Label Qty:                         | 2                   |
| <b>Outer Box Dimensions (If Ap</b> | plicable)           |
| Height (mm):                       | 210                 |
| Width (mm):                        | 1420                |
| Length (mm):                       |                     |
| Depth (mm):                        |                     |
| Gross Weight (kg):                 | 15                  |
| Barcode:                           | 5055146108092       |
| <b>Product Details</b>             |                     |
| Country of Origin:                 | China               |
| Fitting Instruction:               | Yes                 |
| CE Certification:                  | N/A                 |
| Product Material:                  | Brass               |
| Heating Element Wattage:           | Not Applicable      |
| Colour/Finish:                     | Chrome              |
| Product Diameter:                  | 35mm                |
| Connection Size:                   | 11/2"               |