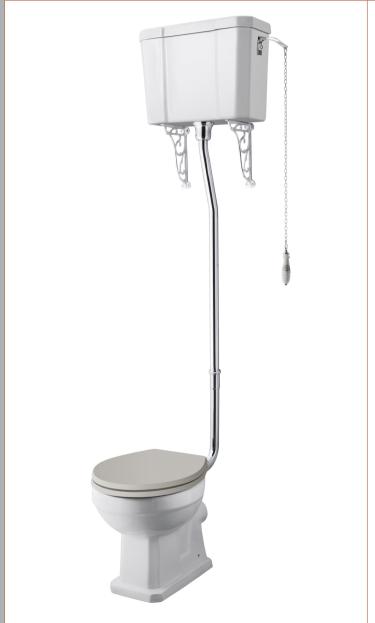

## ROXOR

Sales Code: Ccr023 Description: Richmond High Level Wc And Flush Pipe

## **Packaging Details**

Barcode: 5055275895740

Chain Stay Hole: Not Applicable

Waste Type Req: Not Applicable

Overflow Inc: Not Applicable Overflow Cover: Not Applicable

Sales Code: NCS870 Description: High/Low Level Pan (Excluding Seat)