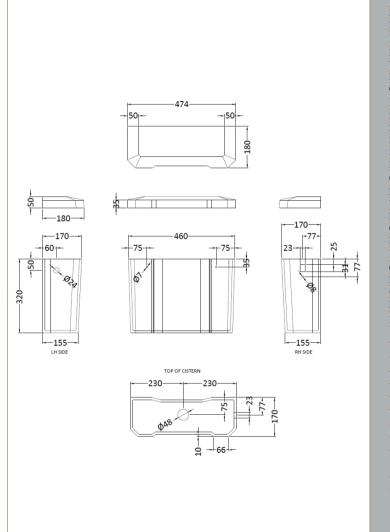

Tap Hole: Not Applicable

Template: Not Applicable

Inner Bowl Depth (mm): N/A

**Basins:** 

Sales Code: NCS872B Description: High Level Cistern B (Inc' Fittings)

| Product Dimer       | nsions                                                      |
|---------------------|-------------------------------------------------------------|
| Height (mm):        | 370                                                         |
| Width (mm):         | 474                                                         |
| Depth (mm):         | 180                                                         |
| Nett Weight (kg):   | 14.5                                                        |
| Packaging Din       | nensions                                                    |
| Height (mm):        | 316                                                         |
| Width (mm):         | 168                                                         |
| Depth (mm):         | 455                                                         |
| Gross Weight (kg    | 15.9                                                        |
| Packaging Dat       | a                                                           |
| Box Colour:         | Brown Cardboard Box - Printed                               |
| Box Qty:            | 1                                                           |
| Label Size:         | X                                                           |
| Label Colour:       | Not Applicable                                              |
| Label Qty:          | 0                                                           |
| Outer Box Din       | nensions (If Applicable)                                    |
| Height (mm):        |                                                             |
| Width (mm):         |                                                             |
| Depth (mm):         |                                                             |
| Gross Weight (kg    | r):                                                         |
| Barcode:            | 5055369040179                                               |
| Product Detail      | s                                                           |
| Country of Origin   | n: China                                                    |
| Fitting Instruction | n: No                                                       |
| Certification:      | CE: Yes WRAS: Yes WRAS No: N/A                              |
| Product Material:   | Vitreous China                                              |
| Fixing Supplied:    | No                                                          |
| Pans/Bidets:        | Trap Style: Not Applicable Includes Seat: Not Applicable    |
|                     |                                                             |
| Seats:              | Seat Type: Not Applicable Material: Not Applicable          |
|                     | Function: Not Applicable Hinge Type: Not Applicable         |
|                     | Hinge Material: Not Applicable                              |
|                     |                                                             |
| Cisterns:           | Operating Type: Lever Fittings: Loose Single 6L             |
|                     | Lever Type: Ceramic / Pull Chain                            |
|                     |                                                             |
| Basins:             | Tap Hole: Not Applicable Chain Stay Hole: Not Applicable    |
|                     | Template: Not Applicable Waste Type Req: Not Applicable     |
|                     | Overflow Inc: Not Applicable Overflow Cover: Not Applicable |