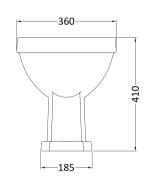

| <b>Product Dime</b>  | nsions                                                  |
|----------------------|---------------------------------------------------------|
| Height (mm):         | 410                                                     |
| Width (mm):          | 360                                                     |
| Depth (mm):          | 495                                                     |
| Nett Weight (kg)     | : 15.61                                                 |
| Packaging Dir        | nensions                                                |
| Height (mm):         | 395                                                     |
| Width (mm):          | 360                                                     |
| Depth (mm):          | 530                                                     |
| Gross Weight (kg     | g): 16.5                                                |
| Packaging Da         | ta                                                      |
| Box Colour:          | Brown Cardboard Box - Printed                           |
| Box Qty:             | 1                                                       |
| Label Size:          | 100 x 50                                                |
| Label Colour:        | Not Applicable                                          |
| Label Qty:           | 0                                                       |
| Outer Box Dir        | nensions (If Applicable)                                |
| Height (mm):         |                                                         |
| Width (mm):          |                                                         |
| Depth (mm):          |                                                         |
| Gross Weight (kg     | g):                                                     |
| Barcode:             | 5055369040131                                           |
| <b>Product Detai</b> | ls                                                      |
| Country of Origi     | n: China                                                |
| Fitting Instructio   | n: No                                                   |
| Certification:       | CE: N/A WRAS: N/A WRAS No: N/A                          |
| Product Material     | : Vitreous China                                        |
| Fixing Supplied:     | No                                                      |
| Pans/Bidets:         | Trap Style: P Trap Includes Seat: No                    |
| Seats:               | Seat Type: Round Material: Not Applicable               |
|                      | Function: Not Applicable Hinge Type: Top & Bottom Fix   |
|                      | Hinge Material: Not Applicable                          |
| Cisterns:            | Operating Type: Not Applicable Fittings: Not Applicable |
|                      | Lever Type: Not Applicable                              |