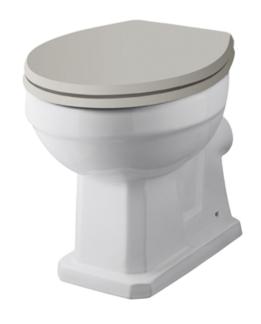

## **Packaging Details**

Barcode: 5055275895740

Chain Stay Hole: Not Applicable

Waste Type Req: Not Applicable

Overflow Inc: Not Applicable Overflow Cover: Not Applicable

Sales Code: NCS870 Description: High/Low Level Pan (Excluding Seat)

| <b>Product Dime</b>  | nsions                                                  |
|----------------------|---------------------------------------------------------|
| Height (mm):         | 410                                                     |
| Width (mm):          | 360                                                     |
| Depth (mm):          | 495                                                     |
| Nett Weight (kg)     | : 15.61                                                 |
| Packaging Dir        | nensions                                                |
| Height (mm):         | 395                                                     |
| Width (mm):          | 360                                                     |
| Depth (mm):          | 530                                                     |
| Gross Weight (kg     | g): 16.5                                                |
| Packaging Da         | ta                                                      |
| Box Colour:          | Brown Cardboard Box - Printed                           |
| Box Qty:             | 1                                                       |
| Label Size:          | 100 x 50                                                |
| Label Colour:        | Not Applicable                                          |
| Label Qty:           | 0                                                       |
| Outer Box Dir        | nensions (If Applicable)                                |
| Height (mm):         |                                                         |
| Width (mm):          |                                                         |
| Depth (mm):          |                                                         |
| Gross Weight (kg     | g):                                                     |
| Barcode:             | 5055369040131                                           |
| <b>Product Detai</b> | ls                                                      |
| Country of Origi     | n: China                                                |
| Fitting Instructio   | n: No                                                   |
| Certification:       | CE: N/A WRAS: N/A WRAS No: N/A                          |
| Product Material     | : Vitreous China                                        |
| Fixing Supplied:     | No                                                      |
| Pans/Bidets:         | Trap Style: P Trap Includes Seat: No                    |
| Seats:               | Seat Type: Round Material: Not Applicable               |
|                      | Function: Not Applicable Hinge Type: Top & Bottom Fix   |
|                      | Hinge Material: Not Applicable                          |
| Cisterns:            | Operating Type: Not Applicable Fittings: Not Applicable |
|                      | Lever Type: Not Applicable                              |