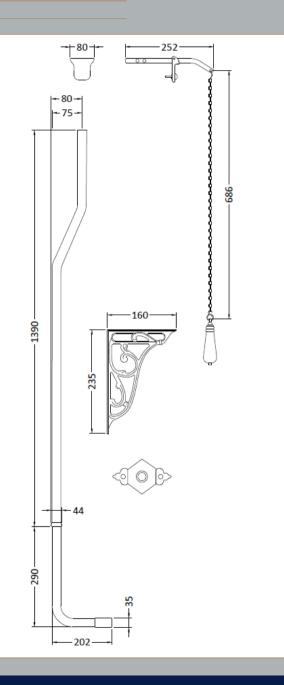

Inner Bowl Depth (mm): N/A

Sales Code: FA313 Description: High Level Flush Pipe Pack

| Product Dimensions                 |                     |
|------------------------------------|---------------------|
| Length (mm):                       |                     |
| Width (mm):                        | 80                  |
| Height (mm):                       | 1683                |
| Depth (mm):                        | 205                 |
| Nett Weight (kg):                  | 3.07                |
| <b>Packaging Dimensions</b>        |                     |
| Height (mm):                       | 1435                |
| Width (mm):                        | 185                 |
| Depth (mm):                        | 100                 |
| Gross Weight (kg):                 | 3.78                |
| Packaging Data                     |                     |
| Box Colour:                        | White Cardboard Box |
| Box Qty:                           | 1                   |
| Label Size:                        | 100 x 50            |
| Label Colour:                      | White Label         |
| Label Qty:                         | 2                   |
| <b>Outer Box Dimensions (If Ap</b> | plicable)           |
| Height (mm):                       | 210                 |
| Width (mm):                        | 1420                |
| Length (mm):                       |                     |
| Depth (mm):                        |                     |
| Gross Weight (kg):                 | 15                  |
| Barcode:                           | 5055146108092       |
| <b>Product Details</b>             |                     |
| Country of Origin:                 | China               |
| Fitting Instruction:               | Yes                 |
| CE Certification:                  | N/A                 |
| Product Material:                  | Brass               |
| Heating Element Wattage:           | Not Applicable      |
| Colour/Finish:                     | Chrome              |
| Product Diameter:                  | 35mm                |
| Connection Size:                   | 11/2"               |