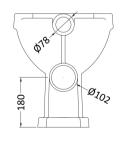

Tap Hole: Not Applicable

Template: Not Applicable

Inner Bowl Depth (mm): N/A

**Basins:** 

Sales Code: NCS872B Description: High Level Cistern B (Inc' Fittings)

| Product Dimer       | nsions                                                      |
|---------------------|-------------------------------------------------------------|
| Height (mm):        | 370                                                         |
| Width (mm):         | 474                                                         |
| Depth (mm):         | 180                                                         |
| Nett Weight (kg):   | 14.5                                                        |
| Packaging Din       | nensions                                                    |
| Height (mm):        | 316                                                         |
| Width (mm):         | 168                                                         |
| Depth (mm):         | 455                                                         |
| Gross Weight (kg    | 15.9                                                        |
| Packaging Dat       | a                                                           |
| Box Colour:         | Brown Cardboard Box - Printed                               |
| Box Qty:            | 1                                                           |
| Label Size:         | X                                                           |
| Label Colour:       | Not Applicable                                              |
| Label Qty:          | 0                                                           |
| Outer Box Din       | nensions (If Applicable)                                    |
| Height (mm):        |                                                             |
| Width (mm):         |                                                             |
| Depth (mm):         |                                                             |
| Gross Weight (kg    | r):                                                         |
| Barcode:            | 5055369040179                                               |
| Product Detail      | s                                                           |
| Country of Origin   | n: China                                                    |
| Fitting Instruction | n: No                                                       |
| Certification:      | CE: Yes WRAS: Yes WRAS No: N/A                              |
| Product Material:   | Vitreous China                                              |
| Fixing Supplied:    | No                                                          |
| Pans/Bidets:        | Trap Style: Not Applicable Includes Seat: Not Applicable    |
|                     |                                                             |
| Seats:              | Seat Type: Not Applicable Material: Not Applicable          |
|                     | Function: Not Applicable Hinge Type: Not Applicable         |
|                     | Hinge Material: Not Applicable                              |
|                     |                                                             |
| Cisterns:           | Operating Type: Lever Fittings: Loose Single 6L             |
|                     | Lever Type: Ceramic / Pull Chain                            |
|                     |                                                             |
| Basins:             | Tap Hole: Not Applicable Chain Stay Hole: Not Applicable    |
|                     | Template: Not Applicable Waste Type Req: Not Applicable     |
|                     | Overflow Inc: Not Applicable Overflow Cover: Not Applicable |