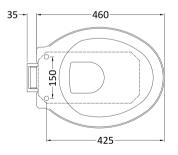

| <b>Product Dime</b>  | nsions                                                  |
|----------------------|---------------------------------------------------------|
| Height (mm):         | 410                                                     |
| Width (mm):          | 360                                                     |
| Depth (mm):          | 495                                                     |
| Nett Weight (kg)     | : 15.61                                                 |
| Packaging Dir        | nensions                                                |
| Height (mm):         | 395                                                     |
| Width (mm):          | 360                                                     |
| Depth (mm):          | 530                                                     |
| Gross Weight (kg     | g): 16.5                                                |
| Packaging Da         | ta                                                      |
| Box Colour:          | Brown Cardboard Box - Printed                           |
| Box Qty:             | 1                                                       |
| Label Size:          | 100 x 50                                                |
| Label Colour:        | Not Applicable                                          |
| Label Qty:           | 0                                                       |
| Outer Box Dir        | nensions (If Applicable)                                |
| Height (mm):         |                                                         |
| Width (mm):          |                                                         |
| Depth (mm):          |                                                         |
| Gross Weight (kg     | g):                                                     |
| Barcode:             | 5055369040131                                           |
| <b>Product Detai</b> | ls                                                      |
| Country of Origi     | n: China                                                |
| Fitting Instructio   | n: No                                                   |
| Certification:       | CE: N/A WRAS: N/A WRAS No: N/A                          |
| Product Material     | : Vitreous China                                        |
| Fixing Supplied:     | No                                                      |
| Pans/Bidets:         | Trap Style: P Trap Includes Seat: No                    |
| Seats:               | Seat Type: Round Material: Not Applicable               |
|                      | Function: Not Applicable Hinge Type: Top & Bottom Fix   |
|                      | Hinge Material: Not Applicable                          |
| Cisterns:            | Operating Type: Not Applicable Fittings: Not Applicable |
|                      | Lever Type: Not Applicable                              |