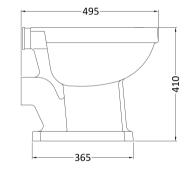

| <b>Product Dime</b>  | nsions                                                  |
|----------------------|---------------------------------------------------------|
| Height (mm):         | 410                                                     |
| Width (mm):          | 360                                                     |
| Depth (mm):          | 495                                                     |
| Nett Weight (kg)     | : 15.61                                                 |
| Packaging Dir        | nensions                                                |
| Height (mm):         | 395                                                     |
| Width (mm):          | 360                                                     |
| Depth (mm):          | 530                                                     |
| Gross Weight (kg     | g): 16.5                                                |
| Packaging Da         | ta                                                      |
| Box Colour:          | Brown Cardboard Box - Printed                           |
| Box Qty:             | 1                                                       |
| Label Size:          | 100 x 50                                                |
| Label Colour:        | Not Applicable                                          |
| Label Qty:           | 0                                                       |
| Outer Box Dir        | nensions (If Applicable)                                |
| Height (mm):         |                                                         |
| Width (mm):          |                                                         |
| Depth (mm):          |                                                         |
| Gross Weight (kg     | g):                                                     |
| Barcode:             | 5055369040131                                           |
| <b>Product Detai</b> | ls                                                      |
| Country of Origi     | n: China                                                |
| Fitting Instructio   | n: No                                                   |
| Certification:       | CE: N/A WRAS: N/A WRAS No: N/A                          |
| Product Material     | : Vitreous China                                        |
| Fixing Supplied:     | No                                                      |
| Pans/Bidets:         | Trap Style: P Trap Includes Seat: No                    |
| Seats:               | Seat Type: Round Material: Not Applicable               |
|                      | Function: Not Applicable Hinge Type: Top & Bottom Fix   |
|                      | Hinge Material: Not Applicable                          |
| Cisterns:            | Operating Type: Not Applicable Fittings: Not Applicable |
|                      | Lever Type: Not Applicable                              |