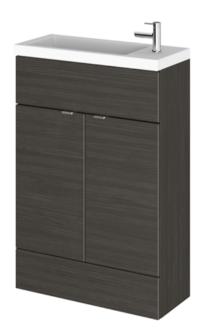

## TECHNICAL DATA SHEET

## ROXOR

Sales Code: CBI606 Description: 600mm Compact Vanity Unit & Basin





## **Packaging Details**

Barcode: 5055275887929

Sales Code: OFF607 **Description:** 600 Vanity Unit (255mm Deep)





| Product Dimensions       |        |                             |
|--------------------------|--------|-----------------------------|
| Height (mm):             | 8      | 64                          |
| Width (mm):              | 6      | 00                          |
| Depth (mm):              | 2      | 55                          |
| Nett Weight (kg):        | 1      | 7                           |
| Packaging Dimensions     |        |                             |
| Height (mm):             | 2      | 90                          |
| Width (mm):              | 6      | 25                          |
| Depth (mm):              | 8      | 75