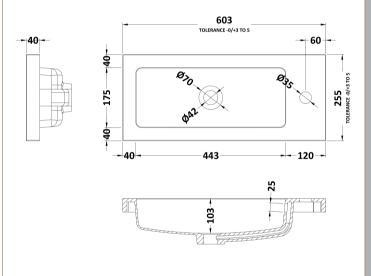

Sales Code: PMB303 Description: 600 Side Tape Basin 1Th (602.5X255x40)

| Product Dime         | ensions                                                                             |      |  |
|----------------------|-------------------------------------------------------------------------------------|------|--|
| Height (mm):         | 255                                                                                 |      |  |
| Width (mm):          | 603                                                                                 |      |  |
| Depth (mm):          | 135                                                                                 |      |  |
| Nett Weight (kg)     |                                                                                     |      |  |
| Packaging Dir        |                                                                                     |      |  |
| Height (mm):         | 305                                                                                 |      |  |
| Width (mm):          | 205                                                                                 |      |  |
| Depth (mm):          | 655                                                                                 |      |  |
| Gross Weight (kg     | rg): 9                                                                              |      |  |
| Packaging Da         | nta                                                                                 |      |  |
| Box Colour:          | Brown Cardboard Box - Printed                                                       |      |  |
| Box Oty:             | 1                                                                                   |      |  |
| Label Size:          | 100 x 50                                                                            |      |  |
| Label Colour:        | White Label                                                                         |      |  |
| Label Qty:           | 2                                                                                   |      |  |
| Outer Box Dir        | mensions (If Applicable)                                                            |      |  |
| Height (mm):         | **                                                                                  |      |  |
| Width (mm):          |                                                                                     |      |  |
| Depth (mm):          |                                                                                     |      |  |
| Gross Weight (kg     | rg):                                                                                |      |  |
| Barcode:             | 5055369063048                                                                       |      |  |
| <b>Product Detai</b> | ils                                                                                 |      |  |
| Country of Origin    | in: China                                                                           |      |  |
| Fitting Instructio   | on: No                                                                              |      |  |
| Certification:       | CE: Yes WRAS: N/A WRAS No: N/A                                                      |      |  |
| Product Material     | l: Polymarble                                                                       |      |  |
| Fixing Supplied:     | : No                                                                                |      |  |
|                      |                                                                                     |      |  |
| Pans/Bidets:         | Trap Style: Not Applicable Includes Seat: Not Applica                               | able |  |
| Seats:               | Seat Type: Not Applicable Material: Not Applicable                                  |      |  |
| Scats.               | Function: Not Applicable Hinge Type: Not Applicable                                 | nle  |  |
|                      | Hinge Material: Not Applicable                                                      | 10   |  |
|                      | Timbe militari Not Applicable                                                       |      |  |
| C:-4                 | Operating Type: Not Applicable - Eittings: Not Applicable                           |      |  |
| Cisterns:            | Operating Type: Not Applicable Fittings: Not Applicable  Lever Type: Not Applicable |      |  |
|                      | Lever Type: Not Applicable                                                          |      |  |
| Basins:              | Tap Hole: One Taphole Chain Stay Hole: No                                           |      |  |
|                      | Template: Not Required Waste Type Req: Slotted                                      |      |  |
|                      | Overflow Inc: Yes Overflow Cover: Yes                                               |      |  |
|                      | Inner Bowl Depth (mm): 103mm                                                        |      |  |
|                      |                                                                                     |      |  |