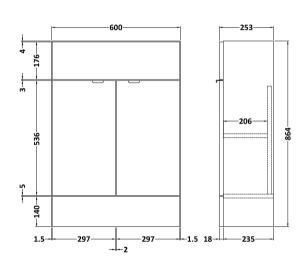

## **Packaging Details**

Barcode: 5055275887929

Sales Code: OFF607 **Description:** 600 Vanity Unit (255mm Deep)

| Product Dimensions       |        |                             |
|--------------------------|--------|-----------------------------|
| Height (mm):             | 8      | 64                          |
| Width (mm):              | 6      | 00                          |
| Depth (mm):              | 2      | 55                          |
| Nett Weight (kg):        | 1      | 7                           |
| Packaging Dimensions     |        |                             |
| Height (mm):             | 2      | 90                          |
| Width (mm):              | 6      | 25                          |
| Depth (mm):              | 8      | 75                          |
| Gross Weight (kg):       | 1      | 7.5                         |
| Packaging Data           |        |                             |
| Box Colour:              | Е      | Brown Cardboard Box         |
| Box Qty:                 | 1      |                             |
| Label Size:              | 1      | .00 x 50                    |
| Label Colour:            | V      | Vhite Label                 |
| Label Qty:               | 2      |                             |
| Outer Box Dimensions (If | Applic | able)                       |
| Height (mm):             |        |                             |
| Width (mm):              |        |                             |
| Depth (mm):              |        |                             |
| Gross Weight (kg):       |        |                             |
| Barcode:                 | 5      | 055275817285                |
| Product Details          |        |                             |
| Country of Origin:       | U      | Inited Kingdom              |
| Fitting Instruction:     |        | es                          |
| Certification:           | FSC: Y | es CE: N/A                  |
| Colour:                  | H      | lacienda Black              |
| Construction Method:     | C      | Cam & Wood Dowel            |
| Construction Type:       | R      | Rigid                       |
| Cabinet Finish:          | N      | MFC Textured Woodgrain      |
| Fascia Finish:           | N      | AFC Textured Woodgrain      |
| Cabinet Thickness (mm):  | 1      | 8                           |
| Fascia Thickness (mm):   | 1      | 8                           |
| Drawer Included:         | ١      | lo                          |
| Drawer Type:             |        | lot Applicable              |
| No of Shelves:           | 1      |                             |
| Hinge Type:              |        | 5 Degree Clip-On Soft Close |
| Hinge Included:          |        | 'es                         |
| Adjustable Legs:         |        | lo                          |
| Fixings Included:        |        | 'es                         |
| Handle Style:            |        | Contemporary                |
| Handle Included:         |        | es                          |
| Waste Shroud:            |        | lo                          |
| Handle Type:             | 1/     | Vrapover                    |