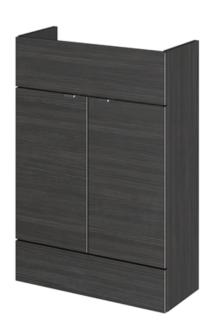

## **Packaging Details**

Barcode: 5055275887929

Sales Code: OFF607 **Description:** 600 Vanity Unit (255mm Deep)

| Product Dimensions       |        |                             |
|--------------------------|--------|-----------------------------|
| Height (mm):             | 8      | 64                          |
| Width (mm):              | 6      | 00                          |
| Depth (mm):              | 2      | 55                          |
| Nett Weight (kg):        | 1      | 7                           |
| Packaging Dimensions     |        |                             |
| Height (mm):             | 2      | 90                          |
| Width (mm):              | 6      | 25                          |
| Depth (mm):              | 8      | 75                          |
| Gross Weight (kg):       | 1      | 7.5                         |
| Packaging Data           |        |                             |
| Box Colour:              | Е      | Brown Cardboard Box         |
| Box Qty:                 | 1      |                             |
| Label Size:              | 1      | .00 x 50                    |
| Label Colour:            | V      | Vhite Label                 |
| Label Qty:               | 2      |                             |
| Outer Box Dimensions (If | Applic | able)                       |
| Height (mm):             |        |                             |
| Width (mm):              |        |                             |
| Depth (mm):              |        |                             |
| Gross Weight (kg):       |        |                             |
| Barcode:                 | 5      | 055275817285                |
| Product Details          |        |                             |
| Country of Origin:       | U      | Inited Kingdom              |
| Fitting Instruction:     |        | es                          |
| Certification:           | FSC: Y | es CE: N/A                  |
| Colour:                  | H      | lacienda Black              |
| Construction Method:     | C      | Cam & Wood Dowel            |
| Construction Type:       | R      | Rigid                       |
| Cabinet Finish:          | N      | MFC Textured Woodgrain      |
| Fascia Finish:           | N      | AFC Textured Woodgrain      |
| Cabinet Thickness (mm):  | 1      | 8                           |
| Fascia Thickness (mm):   | 1      | 8                           |
| Drawer Included:         | ١      | lo                          |
| Drawer Type:             |        | lot Applicable              |
| No of Shelves:           | 1      |                             |
| Hinge Type:              |        | 5 Degree Clip-On Soft Close |
| Hinge Included:          |        | 'es                         |
| Adjustable Legs:         |        | lo                          |
| Fixings Included:        |        | 'es                         |
| Handle Style:            |        | Contemporary                |
| Handle Included:         |        | es                          |
| Waste Shroud:            |        | lo                          |
| Handle Type:             | 1/     | Vrapover                    |