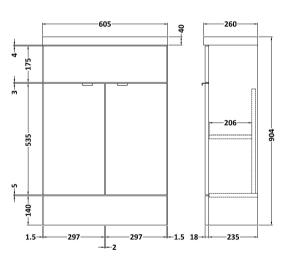

## **Packaging Details**

Barcode: 5055275887929

Sales Code: OFF607 **Description:** 600 Vanity Unit (255mm Deep)

| Product Dimensions       |        |                             |
|--------------------------|--------|-----------------------------|
| Height (mm):             | 8      | 64                          |
| Width (mm):              | 6      | 00                          |
| Depth (mm):              | 2      | 55                          |
| Nett Weight (kg):        | 1      | 7                           |
| Packaging Dimensions     |        |                             |
| Height (mm):             | 2      | 90                          |
| Width (mm):              | 6      | 25                          |
| Depth (mm):              | 8      | 75                          |
| Gross Weight (kg):       | 1      | 7.5                         |
| Packaging Data           |        |                             |
| Box Colour:              | Е      | Brown Cardboard Box         |
| Box Qty:                 | 1      |                             |
| Label Size:              | 1      | .00 x 50                    |
| Label Colour:            | V      | Vhite Label                 |
| Label Qty:               | 2      |                             |
| Outer Box Dimensions (If | Applic | able)                       |
| Height (mm):             |        |                             |
| Width (mm):              |        |                             |
| Depth (mm):              |        |                             |
| Gross Weight (kg):       |        |                             |
| Barcode:                 | 5      | 055275817285                |
| Product Details          |        |                             |
| Country of Origin:       | U      | Inited Kingdom              |
| Fitting Instruction:     |        | es                          |
| Certification:           | FSC: Y | es CE: N/A                  |
| Colour:                  | H      | lacienda Black              |
| Construction Method:     | C      | Cam & Wood Dowel            |
| Construction Type:       | R      | Rigid                       |
| Cabinet Finish:          | N      | MFC Textured Woodgrain      |
| Fascia Finish:           | N      | AFC Textured Woodgrain      |
| Cabinet Thickness (mm):  | 1      | 8                           |
| Fascia Thickness (mm):   | 1      | 8                           |
| Drawer Included:         | ١      | lo                          |
| Drawer Type:             |        | lot Applicable              |
| No of Shelves:           | 1      |                             |
| Hinge Type:              |        | 5 Degree Clip-On Soft Close |
| Hinge Included:          |        | 'es                         |
| Adjustable Legs:         |        | lo                          |
| Fixings Included:        |        | 'es                         |
| Handle Style:            |        | Contemporary                |
| Handle Included:         |        | es                          |
| Waste Shroud:            |        | lo                          |
| Handle Type:             | 1/     | Vrapover                    |