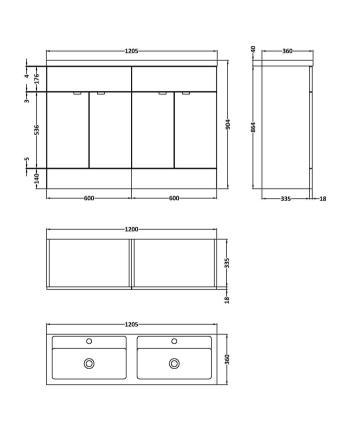

## TECHNICAL DATA SHEET

## ROXOR

Sales Code: CBI534 Description: 1200 Fs 4-Door Vanity W/Double Basin





## **Packaging Details**

Barcode: 5056211816768

Sales Code: OFF508 **Description:** 600 Vanity Unit (355mm Deep)





| Product Dimensions      |                              |
|-------------------------|------------------------------|
| Height (mm):            | 864                          |
| Width (mm):             | 600                          |
| Depth (mm):             | 355                          |
| Nett Weight (kg):       | 20.5                         |
| Packaging Dimensions    |                              |
| Height (mm):            | 375                          |
| Width (mm):             | 620                          |
| Depth (mm):             | 900                          |
| Gross Weight (kg):      | 21                           |
| Packaging Data          |