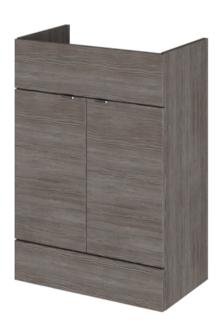

## **Packaging Details**

Barcode: 5056211816768

Sales Code: OFF508 **Description:** 600 Vanity Unit (355mm Deep)

| Product Dimensions      |                              |
|-------------------------|------------------------------|
| Height (mm):            | 864                          |
| Width (mm):             | 600                          |
| Depth (mm):             | 355                          |
| Nett Weight (kg):       | 20.5                         |
| Packaging Dimensions    |                              |
| Height (mm):            | 375                          |
| Width (mm):             | 620                          |
| Depth (mm):             | 900                          |
| Gross Weight (kg):      | 21                           |
| Packaging Data          |                              |
| Box Colour:             | Brown Cardboard Box          |
| Box Qty:                | 1                            |
| Label Size:             | 100 x 50                     |
| Label Colour:           | White Label                  |
| Label Qty:              | 2                            |
| Outer Box Dimensions (  | If Applicable)               |
| Height (mm):            |                              |
| Width (mm):             |                              |
| Depth (mm):             |                              |
| Gross Weight (kg):      |                              |
| Barcode:                | 5055275820209                |
| Product Details         |                              |
| Country of Origin:      | United Kingdom               |
| Fitting Instruction:    | Yes                          |
| Certification:          | FSC: Yes CE: N/A             |
| Colour:                 | Brown Grey Avola             |
| Construction Method:    | Cam & Wood Dowel             |
| Construction Type:      | Rigid                        |
| Cabinet Finish:         | MFC Textured Woodgrain       |
| Fascia Finish:          | MFC Textured Woodgrain       |
| Cabinet Thickness (mm): | 18                           |
| Fascia Thickness (mm):  | 18                           |
| Drawer Included:        | No                           |
| Drawer Type:            | Not Applicable               |
| No of Shelves:          | 1                            |
| Hinge Type:             | 95 Degree Clip-On Soft Close |
| Hinge Included:         | Yes                          |
| Adjustable Legs:        | No                           |
| Fixings Included:       | Yes                          |
| Handle Style:           | Contemporary                 |
| Handle Included:        | Yes                          |
| Waste Shroud:           | No                           |
| Handle Type:            | Wrapover                     |