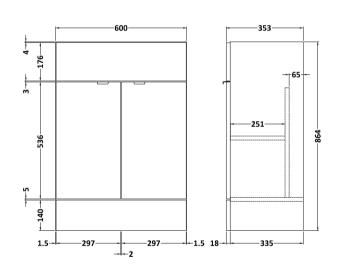

## **Packaging Details**

Barcode: 5056211816768

Sales Code: OFF508 **Description:** 600 Vanity Unit (355mm Deep)

| Product Dimensions      |                              |
|-------------------------|------------------------------|
| Height (mm):            | 864                          |
| Width (mm):             | 600                          |
| Depth (mm):             | 355                          |
| Nett Weight (kg):       | 20.5                         |
| Packaging Dimensions    |                              |
| Height (mm):            | 375                          |
| Width (mm):             | 620                          |
| Depth (mm):             | 900                          |
| Gross Weight (kg):      | 21                           |
| Packaging Data          |                              |
| Box Colour:             | Brown Cardboard Box          |
| Box Qty:                | 1                            |
| Label Size:             | 100 x 50                     |
| Label Colour:           | White Label                  |
| Label Qty:              | 2                            |
| Outer Box Dimensions (  | If Applicable)               |
| Height (mm):            |                              |
| Width (mm):             |                              |
| Depth (mm):             |                              |
| Gross Weight (kg):      |                              |
| Barcode:                | 5055275820209                |
| Product Details         |                              |
| Country of Origin:      | United Kingdom               |
| Fitting Instruction:    | Yes                          |
| Certification:          | FSC: Yes CE: N/A             |
| Colour:                 | Brown Grey Avola             |
| Construction Method:    | Cam & Wood Dowel             |
| Construction Type:      | Rigid                        |
| Cabinet Finish:         | MFC Textured Woodgrain       |
| Fascia Finish:          | MFC Textured Woodgrain       |
| Cabinet Thickness (mm): | 18                           |
| Fascia Thickness (mm):  | 18                           |
| Drawer Included:        | No                           |
| Drawer Type:            | Not Applicable               |
| No of Shelves:          | 1                            |
| Hinge Type:             | 95 Degree Clip-On Soft Close |
| Hinge Included:         | Yes                          |
| Adjustable Legs:        | No                           |
| Fixings Included:       | Yes                          |
| Handle Style:           | Contemporary                 |
| Handle Included:        | Yes                          |
| Waste Shroud:           | No                           |
| Handle Type:            | Wrapover                     |