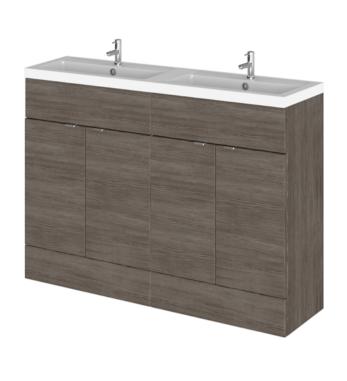

## TECHNICAL DATA SHEET

## ROXOR

Sales Code: CBI534 Description: 1200 Fs 4-Door Vanity W/Double Basin





## **Packaging Details**

Barcode: 5056211816768

Sales Code: OFF508 **Description:** 600 Vanity Unit (355mm Deep)





| Product Dimensions      |                              |
|-------------------------|------------------------------|
| Height (mm):            | 864                          |
| Width (mm):             | 600                          |
| Depth (mm):             | 355                          |
| Nett Weight (kg):       | 20.5                         |
| Packaging Dimensions    |                              |
| Height (mm):            | 375                          |
| Width (mm):             | 620                          |
| Depth (mm):             | 900                          |
| Gross Weight (kg):      | 21                           |
| Packaging Data          |