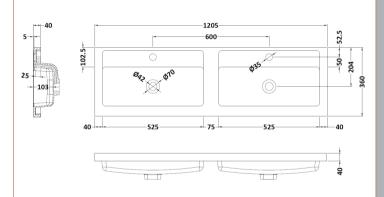

## **Packaging Details**

Barcode: 5056211816768

Sales Code: OFF508 **Description:** 600 Vanity Unit (355mm Deep)

| Product Dimensions      |                              |
|-------------------------|------------------------------|
| Height (mm):            | 864                          |
| Width (mm):             | 600                          |
| Depth (mm):             | 355                          |
| Nett Weight (kg):       | 20.5                         |
| Packaging Dimensions    |                              |
| Height (mm):            | 375                          |
| Width (mm):             | 620                          |
| Depth (mm):             | 900                          |
| Gross Weight (kg):      | 21                           |
| Packaging Data          |                              |
| Box Colour:             | Brown Cardboard Box          |
| Box Qty:                | 1                            |
| Label Size:             | 100 x 50                     |
| Label Colour:           | White Label                  |
| Label Qty:              | 2                            |
| Outer Box Dimensions (  | If Applicable)               |
| Height (mm):            |                              |
| Width (mm):             |                              |
| Depth (mm):             |                              |
| Gross Weight (kg):      |                              |
| Barcode:                | 5055275820209                |
| Product Details         |                              |
| Country of Origin:      | United Kingdom               |
| Fitting Instruction:    | Yes                          |
| Certification:          | FSC: Yes CE: N/A             |
| Colour:                 | Brown Grey Avola             |
| Construction Method:    | Cam & Wood Dowel             |
| Construction Type:      | Rigid                        |
| Cabinet Finish:         | MFC Textured Woodgrain       |
| Fascia Finish:          | MFC Textured Woodgrain       |
| Cabinet Thickness (mm): | 18                           |
| Fascia Thickness (mm):  | 18                           |
| Drawer Included:        | No                           |
| Drawer Type:            | Not Applicable               |
| No of Shelves:          | 1                            |
| Hinge Type:             | 95 Degree Clip-On Soft Close |
| Hinge Included:         | Yes                          |
| Adjustable Legs:        | No                           |
| Fixings Included:       | Yes                          |
| Handle Style:           | Contemporary                 |
| Handle Included:        | Yes                          |
| Waste Shroud:           | No                           |
| Handle Type:            | Wrapover                     |