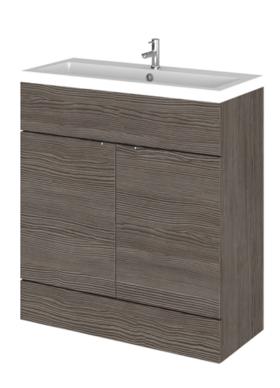

## ROXOR

Sales Code: CBI528 Description: 800mm Fd Vanity Unit & Basin

## **Packaging Details**

Barcode: 5055275887868

Sales Code: OFF509 **Description:** 800 Vanity Unit (355mm Deep)

| <b>Product Dimensions</b>  |      |                              |
|----------------------------|------|------------------------------|
| Height (mm):               |      | 864                          |
| Width (mm):                |      | 800                          |
| Depth (mm):                |      | 355                          |
| Nett Weight (kg):          |      | 24.5                         |
| Packaging Dimensions       |      |                              |
| Height (mm):               |      | 900                          |
| Width (mm):                |      | 825                          |
| Depth (mm):                |      | 375                          |
| Gross Weight (kg):         |      | 25                           |
| Packaging Data             |      |                              |
| Box Colour:                |      | Brown Cardboard Box          |
| Box Qty:                   |      | 1                            |
| Label Size:                |      | 100 x 50                     |
| Label Colour:              |      | White Label                  |
| Label Qty:                 |      | 2                            |
| Outer Box Dimensions (If A | ppli | cable)                       |
| Height (mm):               |      |                              |
| Width (mm):                |      |                              |
| Depth (mm):                |      |                              |
| Gross Weight (kg):         |      |                              |
| Barcode:                   |      | 5055275868805                |
| Product Details            |      |                              |
| Country of Origin:         |      | United Kingdom               |
| Fitting Instruction:       |      | Yes                          |
| Certification: F           | SC:  | Yes CE: N/A                  |
| Colour:                    |      | Brown Grey Avola             |
| Construction Method:       |      | Cam & Wood Dowel             |
| Construction Type:         |      | Rigid                        |
| Cabinet Finish:            |      | MFC Textured Woodgrain       |
| Fascia Finish:             |      | MFC Textured Woodgrain       |
| Cabinet Thickness (mm):    |      | 18                           |
| Fascia Thickness (mm):     |      | 18                           |
| Drawer Included:           |      | No                           |
| Drawer Type:               |      | Not Applicable               |
| No of Shelves:             |      | 1                            |
| Hinge Type:                |      | 95 Degree Clip-On Soft Close |
| Hinge Included:            |      | Yes                          |
| Adjustable Legs:           |      | No                           |
| Fixings Included:          |      | Yes                          |
| Handle Style:              |      | Contemporary                 |
| Handle Included:           |      | Yes                          |
| Waste Shroud:              |      | No                           |
| Handle Type:               |      | Wrapover                     |