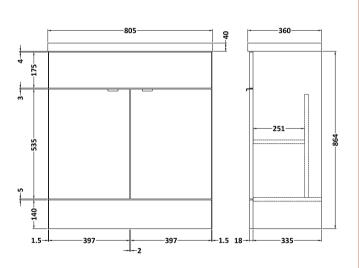

## **Packaging Details**

Barcode: 5055275887868

Sales Code: OFF509 **Description:** 800 Vanity Unit (355mm Deep)

| <b>Product Dimensions</b>  |      |                              |
|----------------------------|------|------------------------------|
| Height (mm):               |      | 864                          |
| Width (mm):                |      | 800                          |
| Depth (mm):                |      | 355                          |
| Nett Weight (kg):          |      | 24.5                         |
| Packaging Dimensions       |      |                              |
| Height (mm):               |      | 900                          |
| Width (mm):                |      | 825                          |
| Depth (mm):                |      | 375                          |
| Gross Weight (kg):         |      | 25                           |
| Packaging Data             |      |                              |
| Box Colour:                |      | Brown Cardboard Box          |
| Box Qty:                   |      | 1                            |
| Label Size:                |      | 100 x 50                     |
| Label Colour:              |      | White Label                  |
| Label Qty:                 |      | 2                            |
| Outer Box Dimensions (If A | ppli | cable)                       |
| Height (mm):               |      |                              |
| Width (mm):                |      |                              |
| Depth (mm):                |      |                              |
| Gross Weight (kg):         |      |                              |
| Barcode:                   |      | 5055275868805                |
| Product Details            |      |                              |
| Country of Origin:         |      | United Kingdom               |
| Fitting Instruction:       |      | Yes                          |
| Certification: F           | SC:  | Yes CE: N/A                  |
| Colour:                    |      | Brown Grey Avola             |
| Construction Method:       |      | Cam & Wood Dowel             |
| Construction Type:         |      | Rigid                        |
| Cabinet Finish:            |      | MFC Textured Woodgrain       |
| Fascia Finish:             |      | MFC Textured Woodgrain       |
| Cabinet Thickness (mm):    |      | 18                           |
| Fascia Thickness (mm):     |      | 18                           |
| Drawer Included:           |      | No                           |
| Drawer Type:               |      | Not Applicable               |
| No of Shelves:             |      | 1                            |
| Hinge Type:                |      | 95 Degree Clip-On Soft Close |
| Hinge Included:            |      | Yes                          |
| Adjustable Legs:           |      | No                           |
| Fixings Included:          |      | Yes                          |
| Handle Style:              |      | Contemporary                 |
| Handle Included:           |      | Yes                          |
| Waste Shroud:              |      | No                           |
| Handle Type:               |      | Wrapover                     |