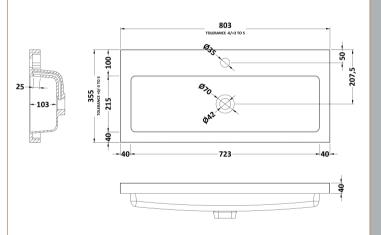

Sales Code: PMB315 Description: 800 Rear Tap Basin 1Th

| Product Dime         | ensions                                                                             |      |  |
|----------------------|-------------------------------------------------------------------------------------|------|--|
| Height (mm):         | 355                                                                                 |      |  |
| Width (mm):          | 803                                                                                 |      |  |
| Depth (mm):          | 135                                                                                 |      |  |
| Nett Weight (kg)     |                                                                                     |      |  |
| Packaging Dir        |                                                                                     |      |  |
| Height (mm):         | 200                                                                                 |      |  |
| Width (mm):          | 420                                                                                 |      |  |
| Depth (mm):          | 855                                                                                 |      |  |
| Gross Weight (kg     |                                                                                     |      |  |
| Packaging Da         | -                                                                                   |      |  |
| Box Colour:          | Brown Cardboard Box - Printed                                                       |      |  |
| Box Oty:             | 1                                                                                   |      |  |
| Label Size:          | 100 x 50                                                                            |      |  |
| Label Colour:        | White Label                                                                         |      |  |
| Label Oty:           | 2                                                                                   |      |  |
| Outer Box Dir        | mensions (If Applicable)                                                            |      |  |
| Height (mm):         |                                                                                     |      |  |
| Width (mm):          |                                                                                     |      |  |
| Depth (mm):          |                                                                                     |      |  |
| Gross Weight (kg     | g):                                                                                 |      |  |
| Barcode:             | 5055275828113                                                                       |      |  |
| <b>Product Detai</b> | ils                                                                                 |      |  |
| Country of Origin    | in: China                                                                           |      |  |
| Fitting Instructio   |                                                                                     |      |  |
| Certification:       | CE: No WRAS: N/A WRAS No: N/A                                                       |      |  |
| Product Material     | l: Polymarble                                                                       |      |  |
| Fixing Supplied:     | · No                                                                                |      |  |
| I ming pappinea.     | •                                                                                   |      |  |
| Pans/Bidets:         | Trap Style: Not Applicable Includes Seat: Not Applic                                | able |  |
| Seats:               | Seat Type: Not Applicable Material: Not Applicable                                  |      |  |
| scats.               | Function: Not Applicable Hinge Type: Not Applicable                                 | ole. |  |
|                      | Hinge Material: Not Applicable                                                      | ,,,  |  |
|                      | ge Not Applicable                                                                   |      |  |
| Cisterns:            | Operating Type: Not Applicable Fittings: Not Applicable                             |      |  |
| Cisterns:            | Operating Type: Not Applicable Fittings: Not Applicable  Lever Type: Not Applicable |      |  |
|                      | Level Type. Not Applicable                                                          |      |  |
| Basins:              | Tap Hole: One Taphole Chain Stay Hole: No                                           |      |  |
|                      | Template: Not Required Waste Type Req: Slotted                                      |      |  |
|                      | Overflow Inc: Yes Overflow Cover: Yes                                               |      |  |
|                      | Inner Bowl Depth (mm): 103mm                                                        |      |  |
|                      |                                                                                     |      |  |