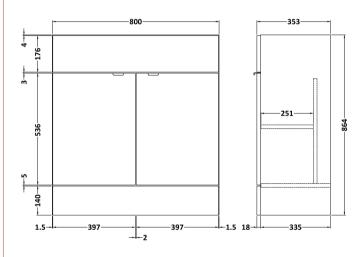

## **Packaging Details**

Barcode: 5055275887868

Sales Code: OFF509 **Description:** 800 Vanity Unit (355mm Deep)

| <b>Product Dimensions</b>  |      |                              |
|----------------------------|------|------------------------------|
| Height (mm):               |      | 864                          |
| Width (mm):                |      | 800                          |
| Depth (mm):                |      | 355                          |
| Nett Weight (kg):          |      | 24.5                         |
| Packaging Dimensions       |      |                              |
| Height (mm):               |      | 900                          |
| Width (mm):                |      | 825                          |
| Depth (mm):                |      | 375                          |
| Gross Weight (kg):         |      | 25                           |
| Packaging Data             |      |                              |
| Box Colour:                |      | Brown Cardboard Box          |
| Box Qty:                   |      | 1                            |
| Label Size:                |      | 100 x 50                     |
| Label Colour:              |      | White Label                  |
| Label Qty:                 |      | 2                            |
| Outer Box Dimensions (If A | ppli | cable)                       |
| Height (mm):               |      |                              |
| Width (mm):                |      |                              |
| Depth (mm):                |      |                              |
| Gross Weight (kg):         |      |                              |
| Barcode:                   |      | 5055275868805                |
| Product Details            |      |                              |
| Country of Origin:         |      | United Kingdom               |
| Fitting Instruction:       |      | Yes                          |
| Certification: F           | SC:  | Yes CE: N/A                  |
| Colour:                    |      | Brown Grey Avola             |
| Construction Method:       |      | Cam & Wood Dowel             |
| Construction Type:         |      | Rigid                        |
| Cabinet Finish:            |      | MFC Textured Woodgrain       |
| Fascia Finish:             |      | MFC Textured Woodgrain       |
| Cabinet Thickness (mm):    |      | 18                           |
| Fascia Thickness (mm):     |      | 18                           |
| Drawer Included:           |      | No                           |
| Drawer Type:               |      | Not Applicable               |
| No of Shelves:             |      | 1                            |
| Hinge Type:                |      | 95 Degree Clip-On Soft Close |
| Hinge Included:            |      | Yes                          |
| Adjustable Legs:           |      | No                           |
| Fixings Included:          |      | Yes                          |
| Handle Style:              |      | Contemporary                 |
| Handle Included:           |      | Yes                          |
| Waste Shroud:              |      | No                           |
| Handle Type:               |      | Wrapover                     |