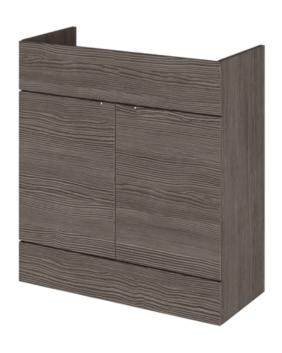

## **Packaging Details**

Barcode: 5055275887868

Sales Code: OFF509 **Description:** 800 Vanity Unit (355mm Deep)

| <b>Product Dimensions</b>  |      |                              |
|----------------------------|------|------------------------------|
| Height (mm):               |      | 864                          |
| Width (mm):                |      | 800                          |
| Depth (mm):                |      | 355                          |
| Nett Weight (kg):          |      | 24.5                         |
| Packaging Dimensions       |      |                              |
| Height (mm):               |      | 900                          |
| Width (mm):                |      | 825                          |
| Depth (mm):                |      | 375                          |
| Gross Weight (kg):         |      | 25                           |
| Packaging Data             |      |                              |
| Box Colour:                |      | Brown Cardboard Box          |
| Box Qty:                   |      | 1                            |
| Label Size:                |      | 100 x 50                     |
| Label Colour:              |      | White Label                  |
| Label Qty:                 |      | 2                            |
| Outer Box Dimensions (If A | ppli | cable)                       |
| Height (mm):               |      |                              |
| Width (mm):                |      |                              |
| Depth (mm):                |      |                              |
| Gross Weight (kg):         |      |                              |
| Barcode:                   |      | 5055275868805                |
| Product Details            |      |                              |
| Country of Origin:         |      | United Kingdom               |
| Fitting Instruction:       |      | Yes                          |
| Certification: F           | SC:  | Yes CE: N/A                  |
| Colour:                    |      | Brown Grey Avola             |
| Construction Method:       |      | Cam & Wood Dowel             |
| Construction Type:         |      | Rigid                        |
| Cabinet Finish:            |      | MFC Textured Woodgrain       |
| Fascia Finish:             |      | MFC Textured Woodgrain       |
| Cabinet Thickness (mm):    |      | 18                           |
| Fascia Thickness (mm):     |      | 18                           |
| Drawer Included:           |      | No                           |
| Drawer Type:               |      | Not Applicable               |
| No of Shelves:             |      | 1                            |
| Hinge Type:                |      | 95 Degree Clip-On Soft Close |
| Hinge Included:            |      | Yes                          |
| Adjustable Legs:           |      | No                           |
| Fixings Included:          |      | Yes                          |
| Handle Style:              |      | Contemporary                 |
| Handle Included:           |      | Yes                          |
| Waste Shroud:              |      | No                           |
| Handle Type:               |      | Wrapover                     |