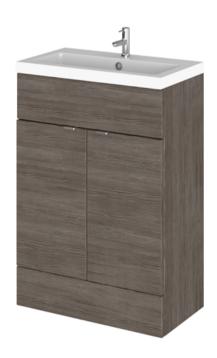

## ROXOR

Sales Code: CBI507 Description: 600mm Fd Vanity Unit & Basin

## **Packaging Details**

Barcode: 5055275887653

Sales Code: OFF508 **Description:** 600 Vanity Unit (355mm Deep)

| Product Dimensions      |                              |
|-------------------------|------------------------------|
| Height (mm):            | 864                          |
| Width (mm):             | 600                          |
| Depth (mm):             | 355                          |
| Nett Weight (kg):       | 20.5                         |
| Packaging Dimensions    |                              |
| Height (mm):            | 375                          |
| Width (mm):             | 620                          |
| Depth (mm):             | 900                          |
| Gross Weight (kg):      | 21                           |
| Packaging Data          |                              |
| Box Colour:             | Brown Cardboard Box          |
| Box Qty:                | 1                            |
| Label Size:             | 100 x 50                     |
| Label Colour:           | White Label                  |
| Label Qty:              | 2                            |
| Outer Box Dimensions (  | If Applicable)               |
| Height (mm):            |                              |
| Width (mm):             |                              |
| Depth (mm):             |                              |
| Gross Weight (kg):      |                              |
| Barcode:                | 5055275820209                |
| Product Details         |                              |
| Country of Origin:      | United Kingdom               |
| Fitting Instruction:    | Yes                          |
| Certification:          | FSC: Yes CE: N/A             |
| Colour:                 | Brown Grey Avola             |
| Construction Method:    | Cam & Wood Dowel             |
| Construction Type:      | Rigid                        |
| Cabinet Finish:         | MFC Textured Woodgrain       |
| Fascia Finish:          | MFC Textured Woodgrain       |
| Cabinet Thickness (mm): | 18                           |
| Fascia Thickness (mm):  | 18                           |
| Drawer Included:        | No                           |
| Drawer Type:            | Not Applicable               |
| No of Shelves:          | 1                            |
| Hinge Type:             | 95 Degree Clip-On Soft Close |
| Hinge Included:         | Yes                          |
| Adjustable Legs:        | No                           |
| Fixings Included:       | Yes                          |
| Handle Style:           | Contemporary                 |
| Handle Included:        | Yes                          |
| Waste Shroud:           | No                           |
| Handle Type:            | Wrapover                     |