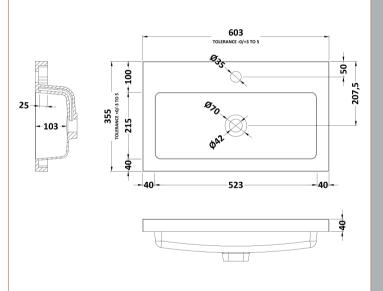

Sales Code: PMB313 Description: 600 Rear Tap Basin 1Th

| D 1 (D)              | •                                                        |
|----------------------|----------------------------------------------------------|
| <b>Product Dime</b>  |                                                          |
| Height (mm):         | 355                                                      |
| Width (mm):          | 603                                                      |
| Depth (mm):          | 135                                                      |
| Nett Weight (kg)     |                                                          |
| Packaging Dir        |                                                          |
| Height (mm):         | 410                                                      |
| Width (mm):          | 200                                                      |
| Depth (mm):          | 650                                                      |
| Gross Weight (kg     |                                                          |
| Packaging Da         |                                                          |
| Box Colour:          | Brown Cardboard Box - Printed                            |
| Box Qty:             | 1                                                        |
| Label Size:          | 100 x 50                                                 |
| Label Colour:        | White Label                                              |
| Label Qty:           | 2                                                        |
|                      | mensions (If Applicable)                                 |
| Height (mm):         |                                                          |
| Width (mm):          |                                                          |
| Depth (mm):          |                                                          |
| Gross Weight (kg     |                                                          |
| Barcode:             | 5055369071982                                            |
| <b>Product Detai</b> |                                                          |
| Country of Origin    |                                                          |
| Fitting Instruction  |                                                          |
| Certification:       | CE: Yes WRAS: N/A WRAS No: N/A                           |
| Product Material     | : Polymarble                                             |
| Fixing Supplied:     | No                                                       |
| Pans/Bidets:         | Trap Style: Not Applicable Includes Seat: Not Applicable |
| Seats:               | Seat Type: Not Applicable Material: Not Applicable       |
| Scats.               | Function: Not Applicable Hinge Type: Not Applicable      |
|                      | Hinge Material: Not Applicable                           |
|                      | Timge Material. Not Applicable                           |
| Cisterns:            | Operating Type: Not Applicable Fittings: Not Applicable  |
|                      | Lever Type: Not Applicable                               |
|                      |                                                          |
| Basins:              | Tap Hole: One Taphole Chain Stay Hole: No                |
|                      | Template: Not Required Waste Type Req: Slotted           |
|                      | Overflow Inc: Yes Overflow Cover: Yes                    |
|                      | Inner Bowl Depth (mm): 103mm                             |
|                      |                                                          |