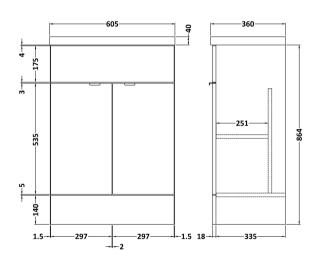

## **Packaging Details**

Barcode: 5055275887653

Sales Code: OFF508 **Description:** 600 Vanity Unit (355mm Deep)

| Product Dimensions      |                              |
|-------------------------|------------------------------|
| Height (mm):            | 864                          |
| Width (mm):             | 600                          |
| Depth (mm):             | 355                          |
| Nett Weight (kg):       | 20.5                         |
| Packaging Dimensions    |                              |
| Height (mm):            | 375                          |
| Width (mm):             | 620                          |
| Depth (mm):             | 900                          |
| Gross Weight (kg):      | 21                           |
| Packaging Data          |                              |
| Box Colour:             | Brown Cardboard Box          |
| Box Qty:                | 1                            |
| Label Size:             | 100 x 50                     |
| Label Colour:           | White Label                  |
| Label Qty:              | 2                            |
| Outer Box Dimensions (  | If Applicable)               |
| Height (mm):            |                              |
| Width (mm):             |                              |
| Depth (mm):             |                              |
| Gross Weight (kg):      |                              |
| Barcode:                | 5055275820209                |
| Product Details         |                              |
| Country of Origin:      | United Kingdom               |
| Fitting Instruction:    | Yes                          |
| Certification:          | FSC: Yes CE: N/A             |
| Colour:                 | Brown Grey Avola             |
| Construction Method:    | Cam & Wood Dowel             |
| Construction Type:      | Rigid                        |
| Cabinet Finish:         | MFC Textured Woodgrain       |
| Fascia Finish:          | MFC Textured Woodgrain       |
| Cabinet Thickness (mm): | 18                           |
| Fascia Thickness (mm):  | 18                           |
| Drawer Included:        | No                           |
| Drawer Type:            | Not Applicable               |
| No of Shelves:          | 1                            |
| Hinge Type:             | 95 Degree Clip-On Soft Close |
| Hinge Included:         | Yes                          |
| Adjustable Legs:        | No                           |
| Fixings Included:       | Yes                          |
| Handle Style:           | Contemporary                 |
| Handle Included:        | Yes                          |
| Waste Shroud:           | No                           |
| Handle Type:            | Wrapover                     |