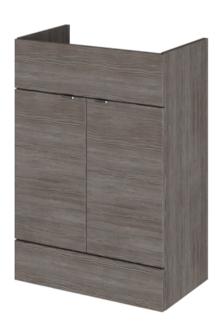

## **Packaging Details**

Barcode: 5055275887653

Sales Code: OFF508 **Description:** 600 Vanity Unit (355mm Deep)

| Product Dimensions      |                              |
|-------------------------|------------------------------|
| Height (mm):            | 864                          |
| Width (mm):             | 600                          |
| Depth (mm):             | 355                          |
| Nett Weight (kg):       | 20.5                         |
| Packaging Dimensions    |                              |
| Height (mm):            | 375                          |
| Width (mm):             | 620                          |
| Depth (mm):             | 900                          |
| Gross Weight (kg):      | 21                           |
| Packaging Data          |                              |
| Box Colour:             | Brown Cardboard Box          |
| Box Qty:                | 1                            |
| Label Size:             | 100 x 50                     |
| Label Colour:           | White Label                  |
| Label Qty:              | 2                            |
| Outer Box Dimensions (  | If Applicable)               |
| Height (mm):            |                              |
| Width (mm):             |                              |
| Depth (mm):             |                              |
| Gross Weight (kg):      |                              |
| Barcode:                | 5055275820209                |
| Product Details         |                              |
| Country of Origin:      | United Kingdom               |
| Fitting Instruction:    | Yes                          |
| Certification:          | FSC: Yes CE: N/A             |
| Colour:                 | Brown Grey Avola             |
| Construction Method:    | Cam & Wood Dowel             |
| Construction Type:      | Rigid                        |
| Cabinet Finish:         | MFC Textured Woodgrain       |
| Fascia Finish:          | MFC Textured Woodgrain       |
| Cabinet Thickness (mm): | 18                           |
| Fascia Thickness (mm):  | 18                           |
| Drawer Included:        | No                           |
| Drawer Type:            | Not Applicable               |
| No of Shelves:          | 1                            |
| Hinge Type:             | 95 Degree Clip-On Soft Close |
| Hinge Included:         | Yes                          |
| Adjustable Legs:        | No                           |
| Fixings Included:       | Yes                          |
| Handle Style:           | Contemporary                 |
| Handle Included:        | Yes                          |
| Waste Shroud:           | No                           |
| Handle Type:            | Wrapover                     |