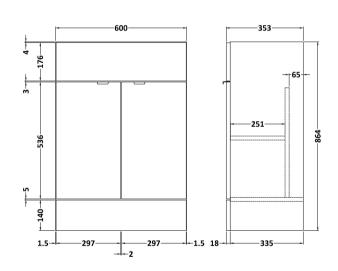

## **Packaging Details**

Barcode: 5055275887653

Sales Code: OFF508 **Description:** 600 Vanity Unit (355mm Deep)

| Product Dimensions      |                              |
|-------------------------|------------------------------|
| Height (mm):            | 864                          |
| Width (mm):             | 600                          |
| Depth (mm):             | 355                          |
| Nett Weight (kg):       | 20.5                         |
| Packaging Dimensions    |                              |
| Height (mm):            | 375                          |
| Width (mm):             | 620                          |
| Depth (mm):             | 900                          |
| Gross Weight (kg):      | 21                           |
| Packaging Data          |                              |
| Box Colour:             | Brown Cardboard Box          |
| Box Qty:                | 1                            |
| Label Size:             | 100 x 50                     |
| Label Colour:           | White Label                  |
| Label Qty:              | 2                            |
| Outer Box Dimensions (  | If Applicable)               |
| Height (mm):            |                              |
| Width (mm):             |                              |
| Depth (mm):             |                              |
| Gross Weight (kg):      |                              |
| Barcode:                | 5055275820209                |
| Product Details         |                              |
| Country of Origin:      | United Kingdom               |
| Fitting Instruction:    | Yes                          |
| Certification:          | FSC: Yes CE: N/A             |
| Colour:                 | Brown Grey Avola             |
| Construction Method:    | Cam & Wood Dowel             |
| Construction Type:      | Rigid                        |
| Cabinet Finish:         | MFC Textured Woodgrain       |
| Fascia Finish:          | MFC Textured Woodgrain       |
| Cabinet Thickness (mm): | 18                           |
| Fascia Thickness (mm):  | 18                           |
| Drawer Included:        | No                           |
| Drawer Type:            | Not Applicable               |
| No of Shelves:          | 1                            |
| Hinge Type:             | 95 Degree Clip-On Soft Close |
| Hinge Included:         | Yes                          |
| Adjustable Legs:        | No                           |
| Fixings Included:       | Yes                          |
| Handle Style:           | Contemporary                 |
| Handle Included:        | Yes                          |
| Waste Shroud:           | No                           |
| Handle Type:            | Wrapover                     |