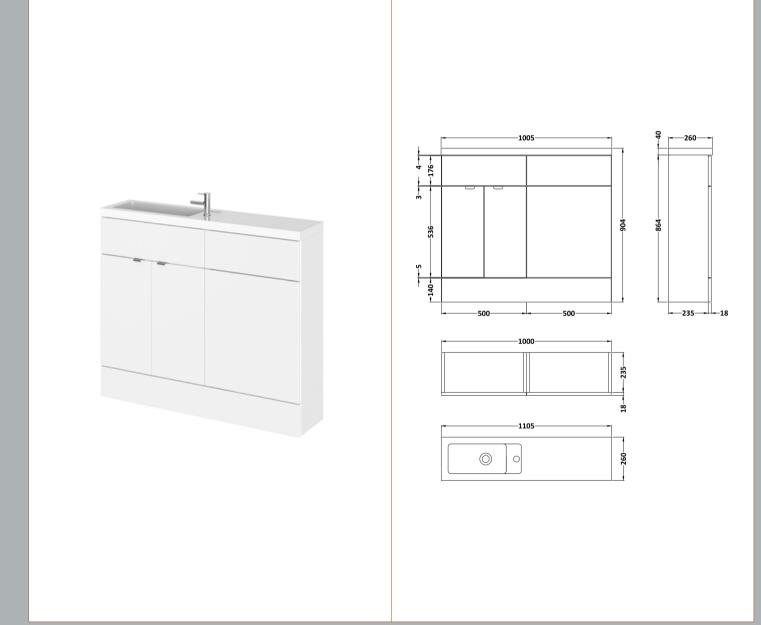

## ROXOR

Sales Code: CBI142 Description: 1000mm Combination Vanity & Wc Compact

Sales Code: PMB402 Description: 1000 Straight Polymarble Basin

| Product Dime                                               |                                                          |
|------------------------------------------------------------|----------------------------------------------------------|
|                                                            |                                                          |
| Height (mm):                                               | 135                                                      |
| Width (mm):                                                | 1003                                                     |
| Depth (mm):                                                | 255                                                      |
| Nett Weight (kg)                                           |                                                          |
| Packaging Dir                                              |                                                          |
| Height (mm):                                               | 190                                                      |
| Width (mm):                                                | 320                                                      |
| Depth (mm):                                                | 1060                                                     |
| Gross Weight (kg                                           |                                                          |
| Packaging Da                                               |                                                          |
| Box Colour:                                                | Brown Cardboard Box - Printed                            |
| Box Qty:                                                   | 1                                                        |
| Label Size:                                                | 100 x 50                                                 |
| Label Colour:                                              | White Label                                              |
| Label Qty:                                                 | 2                                                        |
| Outer Box Dir                                              | mensions (If Applicable)                                 |
| Height (mm):                                               |                                                          |
| Width (mm):                                                |                                                          |
| Depth (mm):                                                |                                                          |
| Gross Weight (kg                                           |                                                          |
| Barcode:                                                   | 5056211847410                                            |
| <b>Product Detai</b>                                       | ls                                                       |
| Country of Origin                                          | n: China                                                 |
| Fitting Instruction                                        | n: No                                                    |
| Certification:                                             | CE: No WRAS: N/A WRAS No: N/A                            |
| Product Material                                           | : Polymarble                                             |
| Fixing Supplied:                                           | No                                                       |
|                                                            |                                                          |
| Pans/Bidets:                                               | Trap Style: Not Applicable Includes Seat: Not Applicable |
| Seats:                                                     | Seat Type: Not Applicable Material: Not Applicable       |
| Scats.                                                     | Function: Not Applicable Hinge Type: Not Applicable      |
|                                                            | Hinge Material: Not Applicable                           |
|                                                            | Timge material. Not Applicable                           |
| G* /                                                       | O C T Mathematically P'C Note 19 11                      |
| Cisterns: Operating Type: Not Applicable Fittings: Not App |                                                          |
|                                                            | Lever Type: Not Applicable                               |
| Basins:                                                    | Tap Hole: One Taphole Chain Stay Hole: No                |
|                                                            | Template: Not Required Waste Type Req: Slotted           |
|                                                            | Overflow Inc: Yes Overflow Cover: Yes                    |
|                                                            | Inner Bowl Depth (mm): 103mm                             |
|                                                            | . , ,                                                    |