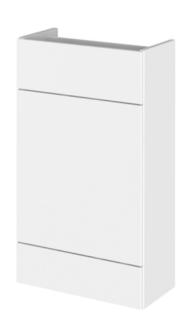

Sales Code: OFF145 Description: 500 Wc Unit (255mm Deep)

| <b>Product Dimensions</b>   |                     |
|-----------------------------|---------------------|
| Height (mm):                | 864                 |
| Width (mm):                 | 500                 |
| Depth (mm):                 | 255                 |
| Nett Weight (kg):           | 11.5                |
| Packaging Dimensions        |                     |
| Height (mm):                | 290                 |
| Width (mm):                 | 525                 |
| Depth (mm):                 | 875                 |
| Gross Weight (kg):          | 12                  |
| Packaging Data              |                     |
| Box Colour:                 | Brown Cardboard Box |
| Box Qty:                    | 1                   |
| Label Size:                 | 100 x 50            |
| Label Colour:               | Not Applicable      |
| Label Qty:                  | 0                   |
| Outer Box Dimensions (If Ap | plicable)           |
| Height (mm):                |                     |
| Width (mm):                 |                     |
| Depth (mm):                 |                     |
| Gross Weight (kg):          |                     |
| Barcode:                    | 5055275816752       |
| <b>Product Details</b>      |                     |
| Country of Origin:          | United Kingdom      |
| Fitting Instruction:        | Yes                 |
|                             | C: Yes CE: N/A      |
| Colour:                     | Gloss White         |
| Construction Method:        | Cam & Wood Dowel    |
| Construction Type:          | Rigid               |
| Cabinet Finish:             | MFC Painted Gloss   |
| Fascia Finish:              | Mdf Painted Gloss   |
| Cabinet Thickness (mm):     | 16                  |
| Fascia Thickness (mm):      | 18                  |
| Drawer Included:            | No                  |
| Drawer Type:                | Not Applicable      |
| No of Shelves:              | 0                   |
| Hinge Type:                 | Not Applicable      |
| Hinge Included:             | No                  |
| Adjustable Legs:            | No                  |
| Fixings Included:           | Yes                 |
| Handle Style:               | Not Applicable      |
| Handle Included:            | No                  |
| Waste Shroud:               | No                  |
| Handle Type:                | Not Applicable      |
|                             |                     |