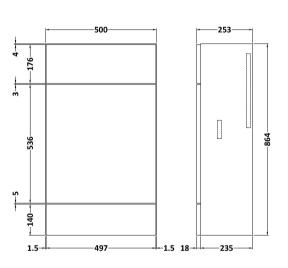

## **Packaging Details**

Barcode: 5056211851684

Sales Code: OFF105 **Description:** 500 Vanity Unit (255mm Deep)

| Product Dimensions       |                              |  |
|--------------------------|------------------------------|--|
| Height (mm):             | 864                          |  |
| Width (mm):              | 500                          |  |
| Depth (mm):              | 255                          |  |
| Nett Weight (kg):        | 15                           |  |
| Packaging Dimensions     |                              |  |
| Height (mm):             | 290                          |  |
| Width (mm):              | 525                          |  |
| Depth (mm):              | 875                          |  |
| Gross Weight (kg):       | 15.5                         |  |
| Packaging Data           |                              |  |
| Box Colour:              | Brown Cardboard Box          |  |
| Box Qty:                 | 1                            |  |
| Label Size:              | 100 x 50                     |  |
| Label Colour:            | Not Applicable               |  |
| Label Qty:               | 0                            |  |
| Outer Box Dimensions (If | Applicable)                  |  |
| Height (mm):             |                              |  |
| Width (mm):              |                              |  |
| Depth (mm):              |                              |  |
| Gross Weight (kg):       |                              |  |
| Barcode:                 | 5055275817179                |  |
| Product Details          |                              |  |
| Country of Origin:       | United Kingdom               |  |
| Fitting Instruction:     | Yes                          |  |
| Certification:           | FSC: Yes CE: N/A             |  |
| Colour:                  | Gloss White                  |  |
| Construction Method:     | Cam & Wood Dowel             |  |
| Construction Type:       | Rigid                        |  |
| Cabinet Finish:          | MFC Painted Gloss            |  |
| Fascia Finish:           | Mdf Painted Gloss            |  |
| Cabinet Thickness (mm):  | 16                           |  |
| Fascia Thickness (mm):   | 18                           |  |
| Drawer Included:         | No                           |  |
| Drawer Type:             | Not Applicable               |  |
| No of Shelves:           | 1                            |  |
| Hinge Type:              | 95 Degree Clip-On Soft Close |  |
| Hinge Included:          | Yes                          |  |
| Adjustable Legs:         | No                           |  |
| Fixings Included:        | Yes                          |  |
| Handle Style:            | Contemporary                 |  |
| Handle Included:         | Yes                          |  |
| Waste Shroud:            | No                           |  |
| Handle Type:             | Wrapover                     |  |