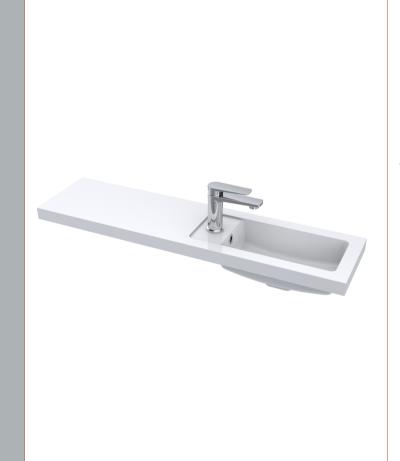

Sales Code: PMB402 Description: 1000 Straight Polymarble Basin

| Product Dime                                               |                                                          |
|------------------------------------------------------------|----------------------------------------------------------|
|                                                            |                                                          |
| Height (mm):                                               | 135                                                      |
| Width (mm):                                                | 1003                                                     |
| Depth (mm):                                                | 255                                                      |
| Nett Weight (kg)                                           |                                                          |
| Packaging Dir                                              |                                                          |
| Height (mm):                                               | 190                                                      |
| Width (mm):                                                | 320                                                      |
| Depth (mm):                                                | 1060                                                     |
| Gross Weight (kg                                           |                                                          |
| Packaging Da                                               |                                                          |
| Box Colour:                                                | Brown Cardboard Box - Printed                            |
| Box Qty:                                                   | 1                                                        |
| Label Size:                                                | 100 x 50                                                 |
| Label Colour:                                              | White Label                                              |
| Label Qty:                                                 | 2                                                        |
| Outer Box Dir                                              | mensions (If Applicable)                                 |
| Height (mm):                                               |                                                          |
| Width (mm):                                                |                                                          |
| Depth (mm):                                                |                                                          |
| Gross Weight (kg                                           |                                                          |
| Barcode:                                                   | 5056211847410                                            |
| <b>Product Detai</b>                                       | ls                                                       |
| Country of Origin                                          | n: China                                                 |
| Fitting Instruction                                        | n: No                                                    |
| Certification:                                             | CE: No WRAS: N/A WRAS No: N/A                            |
| Product Material                                           | : Polymarble                                             |
| Fixing Supplied:                                           | No                                                       |
|                                                            |                                                          |
| Pans/Bidets:                                               | Trap Style: Not Applicable Includes Seat: Not Applicable |
| Seats:                                                     | Seat Type: Not Applicable Material: Not Applicable       |
| Scats.                                                     | Function: Not Applicable Hinge Type: Not Applicable      |
|                                                            | Hinge Material: Not Applicable                           |
|                                                            | Timge material. Not Applicable                           |
| G* /                                                       | O C T Mathematically P'C Note 19 11                      |
| Cisterns: Operating Type: Not Applicable Fittings: Not App |                                                          |
|                                                            | Lever Type: Not Applicable                               |
| Basins:                                                    | Tap Hole: One Taphole Chain Stay Hole: No                |
|                                                            | Template: Not Required Waste Type Req: Slotted           |
|                                                            | Overflow Inc: Yes Overflow Cover: Yes                    |
|                                                            | Inner Bowl Depth (mm): 103mm                             |
|                                                            | . , ,                                                    |