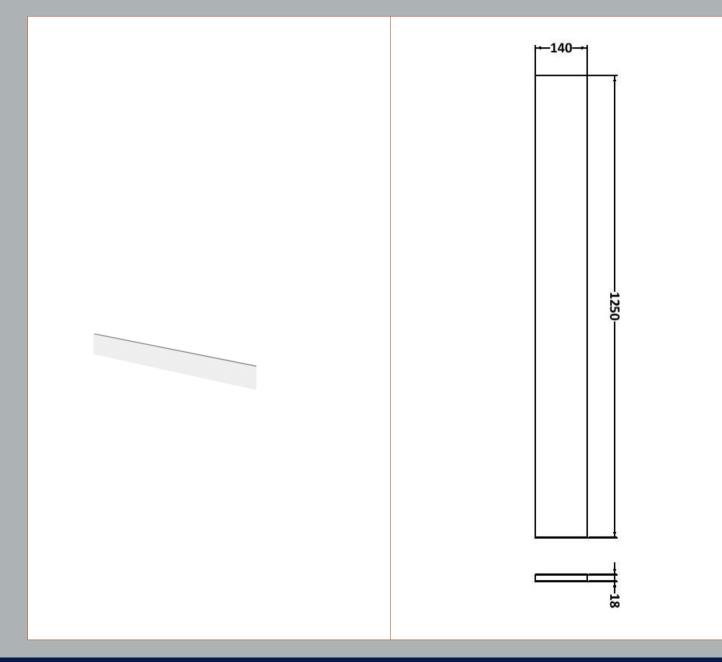

| Product Dimensions                   |                     |  |  |  |
|--------------------------------------|---------------------|--|--|--|
|                                      | 1250                |  |  |  |
| Height (mm):                         | 1250                |  |  |  |
| Width (mm):                          | 145                 |  |  |  |
| Depth (mm):                          | 18                  |  |  |  |
| Nett Weight (kg):                    | 2                   |  |  |  |
| Packaging Dimensions                 |                     |  |  |  |
| Height (mm):                         | 20                  |  |  |  |
| Width (mm):                          | 150                 |  |  |  |
| Depth (mm):                          | 1260                |  |  |  |
| Gross Weight (kg):                   | 2                   |  |  |  |
| Packaging Data                       |                     |  |  |  |
| Box Colour:                          | Brown Cardboard Box |  |  |  |
| Box Qty:                             | 1                   |  |  |  |
| Label Size:                          | 100 x 50            |  |  |  |
| Label Colour:                        | Not Applicable      |  |  |  |
| Label Qty:                           | 0                   |  |  |  |
| Outer Box Dimensions (If Applicable) |                     |  |  |  |
| Height (mm):                         |                     |  |  |  |
| Width (mm):                          |                     |  |  |  |
| Depth (mm):                          |                     |  |  |  |
| Gross Weight (kg):                   |                     |  |  |  |
| Barcode:                             | 5055275828366       |  |  |  |
| Product Details                      |                     |  |  |  |
| Country of Origin:                   | United Kingdom      |  |  |  |
| Fitting Instruction:                 | Yes                 |  |  |  |
|                                      | : Yes CE: N/A       |  |  |  |
| Colour:                              | Gloss White         |  |  |  |
| Construction Method:                 | Cam & Wood Dowel    |  |  |  |
| Construction Type:                   | Flat-Pack           |  |  |  |
| Cabinet Finish:                      | MFC Painted Gloss   |  |  |  |
| Fascia Finish:                       | Mdf Painted Gloss   |  |  |  |
| Cabinet Thickness (mm):              | 18                  |  |  |  |
| Fascia Thickness (mm):               | 18                  |  |  |  |
| Drawer Included:                     | No                  |  |  |  |
| Drawer Type:                         | Not Applicable      |  |  |  |
| No of Shelves:                       | Not Applicable      |  |  |  |
| Hinge Type:                          | Not Applicable      |  |  |  |
| Hinge Included:                      | Not Applicable      |  |  |  |
| Adjustable Legs:                     | No                  |  |  |  |
| Fixings Included:                    | No                  |  |  |  |
| Handle Style:                        | Not Applicable      |  |  |  |
| Handle Included:                     | Not Applicable      |  |  |  |
| Waste Shroud:                        | Not Applicable      |  |  |  |
| Handle Type:                         | Not Applicable      |  |  |  |