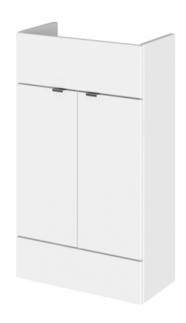

## **Packaging Details**

Barcode: 5056211851684

Sales Code: OFF105 **Description:** 500 Vanity Unit (255mm Deep)

| Product Dimensions       |                              |  |
|--------------------------|------------------------------|--|
| Height (mm):             | 864                          |  |
| Width (mm):              | 500                          |  |
| Depth (mm):              | 255                          |  |
| Nett Weight (kg):        | 15                           |  |
| Packaging Dimensions     |                              |  |
| Height (mm):             | 290                          |  |
| Width (mm):              | 525                          |  |
| Depth (mm):              | 875                          |  |
| Gross Weight (kg):       | 15.5                         |  |
| Packaging Data           |                              |  |
| Box Colour:              | Brown Cardboard Box          |  |
| Box Qty:                 | 1                            |  |
| Label Size:              | 100 x 50                     |  |
| Label Colour:            | Not Applicable               |  |
| Label Qty:               | 0                            |  |
| Outer Box Dimensions (If | Applicable)                  |  |
| Height (mm):             |                              |  |
| Width (mm):              |                              |  |
| Depth (mm):              |                              |  |
| Gross Weight (kg):       |                              |  |
| Barcode:                 | 5055275817179                |  |
| Product Details          |                              |  |
| Country of Origin:       | United Kingdom               |  |
| Fitting Instruction:     | Yes                          |  |
| Certification:           | FSC: Yes CE: N/A             |  |
| Colour:                  | Gloss White                  |  |
| Construction Method:     | Cam & Wood Dowel             |  |
| Construction Type:       | Rigid                        |  |
| Cabinet Finish:          | MFC Painted Gloss            |  |
| Fascia Finish:           | Mdf Painted Gloss            |  |
| Cabinet Thickness (mm):  | 16                           |  |
| Fascia Thickness (mm):   | 18                           |  |
| Drawer Included:         | No                           |  |
| Drawer Type:             | Not Applicable               |  |
| No of Shelves:           | 1                            |  |
| Hinge Type:              | 95 Degree Clip-On Soft Close |  |
| Hinge Included:          | Yes                          |  |
| Adjustable Legs:         | No                           |  |
| Fixings Included:        | Yes                          |  |
| Handle Style:            | Contemporary                 |  |
| Handle Included:         | Yes                          |  |
| Waste Shroud:            | No                           |  |
| Handle Type:             | Wrapover                     |  |