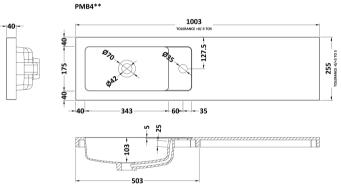

Sales Code: PMB402 Description: 1000 Straight Polymarble Basin

| Product Dime                                               |                                                          |
|------------------------------------------------------------|----------------------------------------------------------|
|                                                            |                                                          |
| Height (mm):                                               | 135                                                      |
| Width (mm):                                                | 1003                                                     |
| Depth (mm):                                                | 255                                                      |
| Nett Weight (kg)                                           |                                                          |
| Packaging Dir                                              |                                                          |
| Height (mm):                                               | 190                                                      |
| Width (mm):                                                | 320                                                      |
| Depth (mm):                                                | 1060                                                     |
| Gross Weight (kg                                           |                                                          |
| Packaging Da                                               |                                                          |
| Box Colour:                                                | Brown Cardboard Box - Printed                            |
| Box Qty:                                                   | 1                                                        |
| Label Size:                                                | 100 x 50                                                 |
| Label Colour:                                              | White Label                                              |
| Label Qty:                                                 | 2                                                        |
| Outer Box Dir                                              | mensions (If Applicable)                                 |
| Height (mm):                                               |                                                          |
| Width (mm):                                                |                                                          |
| Depth (mm):                                                |                                                          |
| Gross Weight (kg                                           |                                                          |
| Barcode:                                                   | 5056211847410                                            |
| <b>Product Detai</b>                                       | ls                                                       |
| Country of Origin                                          | n: China                                                 |
| Fitting Instruction                                        | n: No                                                    |
| Certification:                                             | CE: No WRAS: N/A WRAS No: N/A                            |
| Product Material                                           | : Polymarble                                             |
| Fixing Supplied:                                           | No                                                       |
|                                                            |                                                          |
| Pans/Bidets:                                               | Trap Style: Not Applicable Includes Seat: Not Applicable |
| Seats:                                                     | Seat Type: Not Applicable Material: Not Applicable       |
| Scats.                                                     | Function: Not Applicable Hinge Type: Not Applicable      |
|                                                            | Hinge Material: Not Applicable                           |
|                                                            | Timge material. Not Applicable                           |
| G* /                                                       | O C T Mathematically P'C Note 19 11                      |
| Cisterns: Operating Type: Not Applicable Fittings: Not App |                                                          |
|                                                            | Lever Type: Not Applicable                               |
| Basins:                                                    | Tap Hole: One Taphole Chain Stay Hole: No                |
|                                                            | Template: Not Required Waste Type Req: Slotted           |
|                                                            | Overflow Inc: Yes Overflow Cover: Yes                    |
|                                                            | Inner Bowl Depth (mm): 103mm                             |
|                                                            | . , ,                                                    |