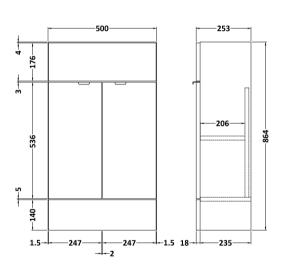

## **Packaging Details**

Barcode: 5056211851684

Sales Code: OFF105 **Description:** 500 Vanity Unit (255mm Deep)

| Product Dimensions       |                              |  |
|--------------------------|------------------------------|--|
| Height (mm):             | 864                          |  |
| Width (mm):              | 500                          |  |
| Depth (mm):              | 255                          |  |
| Nett Weight (kg):        | 15                           |  |
| Packaging Dimensions     |                              |  |
| Height (mm):             | 290                          |  |
| Width (mm):              | 525                          |  |
| Depth (mm):              | 875                          |  |
| Gross Weight (kg):       | 15.5                         |  |
| Packaging Data           |                              |  |
| Box Colour:              | Brown Cardboard Box          |  |
| Box Qty:                 | 1                            |  |
| Label Size:              | 100 x 50                     |  |
| Label Colour:            | Not Applicable               |  |
| Label Qty:               | 0                            |  |
| Outer Box Dimensions (If | Applicable)                  |  |
| Height (mm):             |                              |  |
| Width (mm):              |                              |  |
| Depth (mm):              |                              |  |
| Gross Weight (kg):       |                              |  |
| Barcode:                 | 5055275817179                |  |
| Product Details          |                              |  |
| Country of Origin:       | United Kingdom               |  |
| Fitting Instruction:     | Yes                          |  |
| Certification:           | FSC: Yes CE: N/A             |  |
| Colour:                  | Gloss White                  |  |
| Construction Method:     | Cam & Wood Dowel             |  |
| Construction Type:       | Rigid                        |  |
| Cabinet Finish:          | MFC Painted Gloss            |  |
| Fascia Finish:           | Mdf Painted Gloss            |  |
| Cabinet Thickness (mm):  | 16                           |  |
| Fascia Thickness (mm):   | 18                           |  |
| Drawer Included:         | No                           |  |
| Drawer Type:             | Not Applicable               |  |
| No of Shelves:           | 1                            |  |
| Hinge Type:              | 95 Degree Clip-On Soft Close |  |
| Hinge Included:          | Yes                          |  |
| Adjustable Legs:         | No                           |  |
| Fixings Included:        | Yes                          |  |
| Handle Style:            | Contemporary                 |  |
| Handle Included:         | Yes                          |  |
| Waste Shroud:            | No                           |  |
| Handle Type:             | Wrapover                     |  |