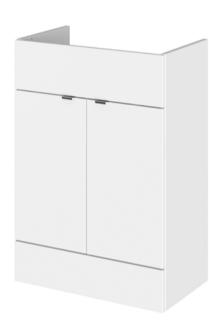

## **Packaging Details**

Barcode: 5056211888963

Sales Code: OFF108 **Description:** 600 Vanity Unit (355mm Deep)

| Product Dimensions         |                              |
|----------------------------|------------------------------|
| Height (mm):               | 864                          |
| Width (mm):                | 600                          |
| Depth (mm):                | 355                          |
| Nett Weight (kg):          | 20.5                         |
| Packaging Dimensions       |                              |
| Height (mm):               | 375                          |
| Width (mm):                | 620                          |
| Depth (mm):                | 900                          |
| Gross Weight (kg):         | 21                           |
| Packaging Data             |                              |
| Box Colour:                | Brown Cardboard Box          |
| Box Qty:                   | 1                            |
| Label Size:                | 100 x 50                     |
| Label Colour:              | Not Applicable               |
| Label Qty:                 | 0                            |
| Outer Box Dimensions (If A | pplicable)                   |
| Height (mm):               |                              |
| Width (mm):                |                              |
| Depth (mm):                |                              |
| Gross Weight (kg):         |                              |
| Barcode:                   | 5055275817391                |
| Product Details            |                              |
| Country of Origin:         | United Kingdom               |
| Fitting Instruction:       | Yes                          |
| Certification: I           | FSC: Yes CE: N/A             |
| Colour:                    | Gloss White                  |
| Construction Method:       | Cam & Wood Dowel             |
| Construction Type:         | Rigid                        |
| Cabinet Finish:            | MFC Painted Gloss            |
| Fascia Finish:             | Mdf Painted Gloss            |
| Cabinet Thickness (mm):    | 16                           |
| Fascia Thickness (mm):     | 18                           |
| Drawer Included:           | No                           |
| Drawer Type:               | Not Applicable               |
| No of Shelves:             | 1                            |
| Hinge Type:                | 95 Degree Clip-On Soft Close |
| Hinge Included:            | Yes                          |
| Adjustable Legs:           | No                           |
| Fixings Included:          | Yes                          |
| Handle Style:              | Contemporary                 |
| Handle Included:           | Yes                          |
| Waste Shroud:              | No<br>Wrapover               |
| Handle Type:               |                              |