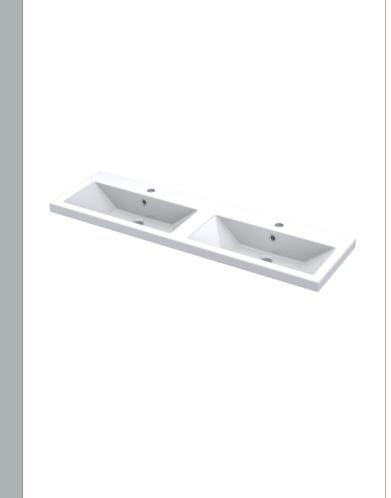

Sales Code: CBM425 Description: Double Ceramic Basin 1208X358

| Product Dime         |                                                          |
|----------------------|----------------------------------------------------------|
|                      |                                                          |
| Height (mm):         | 360                                                      |
| Width (mm):          | 1205                                                     |
| Depth (mm):          | 140                                                      |
| Nett Weight (kg)     |                                                          |
| Packaging Dir        |                                                          |
| Height (mm):         | 205                                                      |
| Width (mm):          | 1270                                                     |
| Depth (mm):          | 470                                                      |
| Gross Weight (kg     |                                                          |
| Packaging Da         |                                                          |
| Box Colour:          | Brown Cardboard Box - Printed                            |
| Box Qty:             | 1                                                        |
| Label Size:          | 100 x 50                                                 |
| Label Colour:        | White Label                                              |
| Label Qty:           | 2                                                        |
| <b>Outer Box Dir</b> | mensions (If Applicable)                                 |
| Height (mm):         |                                                          |
| Width (mm):          |                                                          |
| Depth (mm):          |                                                          |
| Gross Weight (kg     | g):                                                      |
| Barcode:             | 5056211875840                                            |
| <b>Product Detai</b> | ls                                                       |
| Country of Origin    | n: China                                                 |
| Fitting Instruction  | n: No                                                    |
| Certification:       | CE: No WRAS: N/A WRAS No: N/A                            |
| Product Material     | : Vitreous China                                         |
| Fixing Supplied:     | No                                                       |
|                      |                                                          |
| Pans/Bidets:         | Trap Style: Not Applicable Includes Seat: Not Applicable |
| Seats:               | Seat Type: Not Applicable Material: Not Applicable       |
| - Settes:            | Function: Not Applicable Hinge Type: Not Applicable      |
|                      | Hinge Material: Not Applicable                           |
|                      | Timge material. Not Applicable                           |
| <u> </u>             | O C T Mathematically P'C Note 11                         |
| Cisterns:            | Operating Type: Not Applicable Fittings: Not Applicable  |
|                      | Lever Type: Not Applicable                               |
| Basins:              | Tap Hole: Two Tapholes Chain Stay Hole: No               |
|                      | Template: Not Required Waste Type Req: Slotted           |
|                      | Overflow Inc: Yes Overflow Cover: Yes                    |
|                      | Inner Bowl Depth (mm):                                   |
|                      |                                                          |