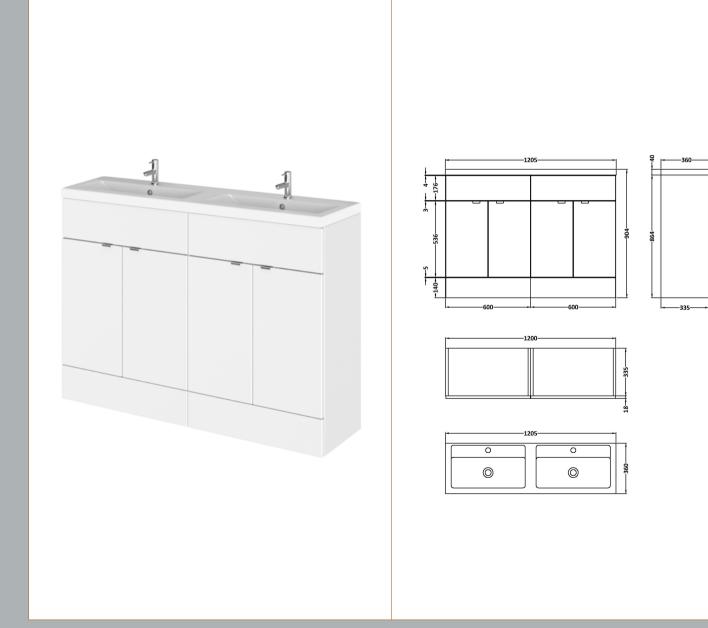

## ROXOR

Sales Code: CBI134A Description: 1200 Fs 4-Door Vanity W/Double Basin

Sales Code: CBM425 Description: Double Ceramic Basin 1208X358

| Product Dime         |                                                          |
|----------------------|----------------------------------------------------------|
|                      |                                                          |
| Height (mm):         | 360                                                      |
| Width (mm):          | 1205                                                     |
| Depth (mm):          | 140                                                      |
| Nett Weight (kg)     |                                                          |
| Packaging Dir        |                                                          |
| Height (mm):         | 205                                                      |
| Width (mm):          | 1270                                                     |
| Depth (mm):          | 470                                                      |
| Gross Weight (kg     |                                                          |
| Packaging Da         |                                                          |
| Box Colour:          | Brown Cardboard Box - Printed                            |
| Box Qty:             | 1                                                        |
| Label Size:          | 100 x 50                                                 |
| Label Colour:        | White Label                                              |
| Label Qty:           | 2                                                        |
| <b>Outer Box Dir</b> | mensions (If Applicable)                                 |
| Height (mm):         |                                                          |
| Width (mm):          |                                                          |
| Depth (mm):          |                                                          |
| Gross Weight (kg     | g):                                                      |
| Barcode:             | 5056211875840                                            |
| <b>Product Detai</b> | ls                                                       |
| Country of Origin    | n: China                                                 |
| Fitting Instruction  | n: No                                                    |
| Certification:       | CE: No WRAS: N/A WRAS No: N/A                            |
| Product Material     | : Vitreous China                                         |
| Fixing Supplied:     | No                                                       |
|                      |                                                          |
| Pans/Bidets:         | Trap Style: Not Applicable Includes Seat: Not Applicable |
| Seats:               | Seat Type: Not Applicable Material: Not Applicable       |
| - Settes:            | Function: Not Applicable Hinge Type: Not Applicable      |
|                      | Hinge Material: Not Applicable                           |
|                      | Timge material. Not Applicable                           |
| <u> </u>             | O C T Mathematically P'C Note 11                         |
| Cisterns:            | Operating Type: Not Applicable Fittings: Not Applicable  |
|                      | Lever Type: Not Applicable                               |
| Basins:              | Tap Hole: Two Tapholes Chain Stay Hole: No               |
|                      | Template: Not Required Waste Type Req: Slotted           |
|                      | Overflow Inc: Yes Overflow Cover: Yes                    |
|                      | Inner Bowl Depth (mm):                                   |
|                      |                                                          |