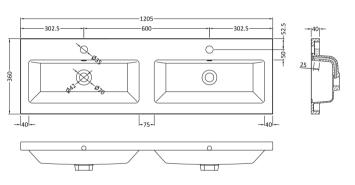

Sales Code: CBM425 Description: Double Ceramic Basin 1208X358

| Product Dime         |                                                          |
|----------------------|----------------------------------------------------------|
|                      |                                                          |
| Height (mm):         | 360                                                      |
| Width (mm):          | 1205                                                     |
| Depth (mm):          | 140                                                      |
| Nett Weight (kg)     |                                                          |
| Packaging Dir        |                                                          |
| Height (mm):         | 205                                                      |
| Width (mm):          | 1270                                                     |
| Depth (mm):          | 470                                                      |
| Gross Weight (kg     |                                                          |
| Packaging Da         |                                                          |
| Box Colour:          | Brown Cardboard Box - Printed                            |
| Box Qty:             | 1                                                        |
| Label Size:          | 100 x 50                                                 |
| Label Colour:        | White Label                                              |
| Label Qty:           | 2                                                        |
| <b>Outer Box Dir</b> | mensions (If Applicable)                                 |
| Height (mm):         |                                                          |
| Width (mm):          |                                                          |
| Depth (mm):          |                                                          |
| Gross Weight (kg     | g):                                                      |
| Barcode:             | 5056211875840                                            |
| <b>Product Detai</b> | ls                                                       |
| Country of Origin    | n: China                                                 |
| Fitting Instruction  | n: No                                                    |
| Certification:       | CE: No WRAS: N/A WRAS No: N/A                            |
| Product Material     | : Vitreous China                                         |
| Fixing Supplied:     | No                                                       |
|                      |                                                          |
| Pans/Bidets:         | Trap Style: Not Applicable Includes Seat: Not Applicable |
| Seats:               | Seat Type: Not Applicable Material: Not Applicable       |
| - Settes:            | Function: Not Applicable Hinge Type: Not Applicable      |
|                      | Hinge Material: Not Applicable                           |
|                      | Timge material. Not Applicable                           |
| <u> </u>             | O C T Mathematically P'C Note 11                         |
| Cisterns:            | Operating Type: Not Applicable Fittings: Not Applicable  |
|                      | Lever Type: Not Applicable                               |
| Basins:              | Tap Hole: Two Tapholes Chain Stay Hole: No               |
|                      | Template: Not Required Waste Type Req: Slotted           |
|                      | Overflow Inc: Yes Overflow Cover: Yes                    |
|                      | Inner Bowl Depth (mm):                                   |
|                      |                                                          |