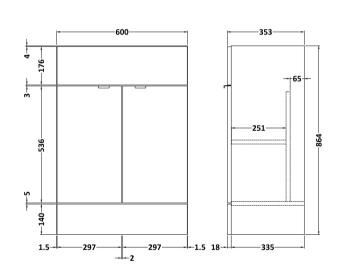

## **Packaging Details**

Barcode: 5056211888963

Sales Code: OFF108 **Description:** 600 Vanity Unit (355mm Deep)

| Product Dimensions         |                              |
|----------------------------|------------------------------|
| Height (mm):               | 864                          |
| Width (mm):                | 600                          |
| Depth (mm):                | 355                          |
| Nett Weight (kg):          | 20.5                         |
| Packaging Dimensions       |                              |
| Height (mm):               | 375                          |
| Width (mm):                | 620                          |
| Depth (mm):                | 900                          |
| Gross Weight (kg):         | 21                           |
| Packaging Data             |                              |
| Box Colour:                | Brown Cardboard Box          |
| Box Qty:                   | 1                            |
| Label Size:                | 100 x 50                     |
| Label Colour:              | Not Applicable               |
| Label Qty:                 | 0                            |
| Outer Box Dimensions (If A | pplicable)                   |
| Height (mm):               |                              |
| Width (mm):                |                              |
| Depth (mm):                |                              |
| Gross Weight (kg):         |                              |
| Barcode:                   | 5055275817391                |
| Product Details            |                              |
| Country of Origin:         | United Kingdom               |
| Fitting Instruction:       | Yes                          |
| Certification: I           | FSC: Yes CE: N/A             |
| Colour:                    | Gloss White                  |
| Construction Method:       | Cam & Wood Dowel             |
| Construction Type:         | Rigid                        |
| Cabinet Finish:            | MFC Painted Gloss            |
| Fascia Finish:             | Mdf Painted Gloss            |
| Cabinet Thickness (mm):    | 16                           |
| Fascia Thickness (mm):     | 18                           |
| Drawer Included:           | No                           |
| Drawer Type:               | Not Applicable               |
| No of Shelves:             | 1                            |
| Hinge Type:                | 95 Degree Clip-On Soft Close |
| Hinge Included:            | Yes                          |
| Adjustable Legs:           | No                           |
| Fixings Included:          | Yes                          |
| Handle Style:              | Contemporary                 |
| Handle Included:           | Yes                          |
| Waste Shroud:              | No<br>Wrapover               |
| Handle Type:               |                              |