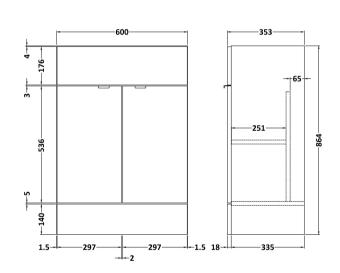

## ROXOR

0

Sales Code: CBI134 Description: 1200 Fs 4-Door Vanity W/Double Basin

**Packaging Details** 

Barcode: 5056211816744

Sales Code: OFF108 **Description:** 600 Vanity Unit (355mm Deep)

| Product Dimensions         |                              |
|----------------------------|------------------------------|
| Height (mm):               | 864                          |
| Width (mm):                | 600                          |
| Depth (mm):                | 355                          |
| Nett Weight (kg):          | 20.5                         |
| Packaging Dimensions       |                              |
| Height (mm):               | 375                          |
| Width (mm):                | 620                          |
| Depth (mm):                | 900                          |
| Gross Weight (kg):         | 21                           |
| Packaging Data             |                              |
| Box Colour:                | Brown Cardboard Box          |
| Box Qty:                   | 1                            |
| Label Size:                | 100 x 50                     |
| Label Colour:              | Not Applicable               |
| Label Qty:                 | 0                            |
| Outer Box Dimensions (If A | pplicable)                   |
| Height (mm):               |                              |
| Width (mm):                |                              |
| Depth (mm):                |                              |
| Gross Weight (kg):         |                              |
| Barcode:                   | 5055275817391                |
| Product Details            |                              |
| Country of Origin:         | United Kingdom               |
| Fitting Instruction:       | Yes                          |
| Certification: I           | FSC: Yes CE: N/A             |
| Colour:                    | Gloss White                  |
| Construction Method:       | Cam & Wood Dowel             |
| Construction Type:         | Rigid                        |
| Cabinet Finish:            | MFC Painted Gloss            |
| Fascia Finish:             | Mdf Painted Gloss            |
| Cabinet Thickness (mm):    | 16                           |
| Fascia Thickness (mm):     | 18                           |
| Drawer Included:           | No                           |
| Drawer Type:               | Not Applicable               |
| No of Shelves:             | 1                            |
| Hinge Type:                | 95 Degree Clip-On Soft Close |
| Hinge Included:            | Yes                          |
| Adjustable Legs:           | No                           |
| Fixings Included:          | Yes                          |
| Handle Style:              | Contemporary                 |
| Handle Included:           | Yes                          |
| Waste Shroud:              | No<br>Wrapover               |
| Handle Type:               |                              |