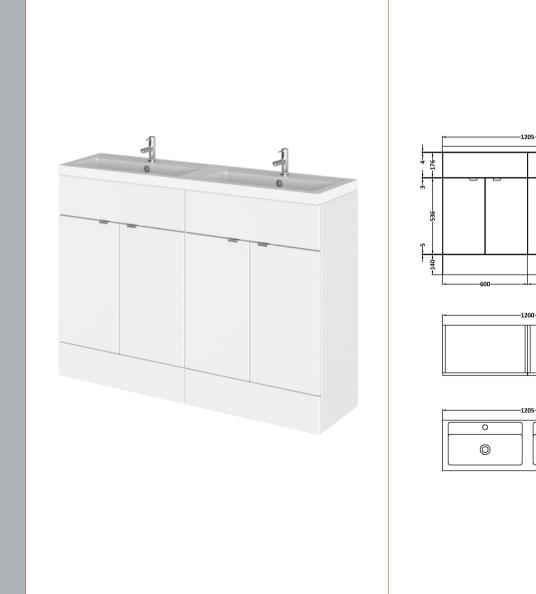

## ROXOR

0

Sales Code: CBI134 Description: 1200 Fs 4-Door Vanity W/Double Basin

**Packaging Details** 

Barcode: 5056211816744

Sales Code: OFF108 **Description:** 600 Vanity Unit (355mm Deep)

| Product Dimensions         |                              |
|----------------------------|------------------------------|
| Height (mm):               | 864                          |
| Width (mm):                | 600                          |
| Depth (mm):                | 355                          |
| Nett Weight (kg):          | 20.5                         |
| Packaging Dimensions       |                              |
| Height (mm):               | 375                          |
| Width (mm):                | 620                          |
| Depth (mm):                | 900                          |
| Gross Weight (kg):         | 21                           |
| Packaging Data             |                              |
| Box Colour:                | Brown Cardboard Box          |
| Box Qty:                   | 1                            |
| Label Size:                | 100 x 50                     |
| Label Colour:              | Not Applicable               |
| Label Qty:                 | 0                            |
| Outer Box Dimensions (If A | pplicable)                   |
| Height (mm):               |                              |
| Width (mm):                |                              |
| Depth (mm):                |                              |
| Gross Weight (kg):         |                              |
| Barcode:                   | 5055275817391                |
| Product Details            |                              |
| Country of Origin:         | United Kingdom               |
| Fitting Instruction:       | Yes                          |
| Certification: I           | FSC: Yes CE: N/A             |
| Colour:                    | Gloss White                  |
| Construction Method:       | Cam & Wood Dowel             |
| Construction Type:         | Rigid                        |
| Cabinet Finish:            | MFC Painted Gloss            |
| Fascia Finish:             | Mdf Painted Gloss            |
| Cabinet Thickness (mm):    | 16                           |
| Fascia Thickness (mm):     | 18                           |
| Drawer Included:           | No                           |
| Drawer Type:               | Not Applicable               |
| No of Shelves:             | 1                            |
| Hinge Type:                | 95 Degree Clip-On Soft Close |
| Hinge Included:            | Yes                          |
| Adjustable Legs:           | No                           |
| Fixings Included:          | Yes                          |
| Handle Style:              | Contemporary                 |
| Handle Included:           | Yes                          |
| Waste Shroud:              | No<br>Wrapover               |
| Handle Type:               |                              |