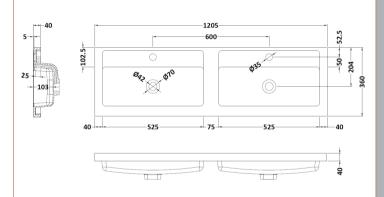

Sales Code: PMB425 Description: Double Polymarble Basin 1205 X 360

| Product Dimensions  Height (mm): 450  Width (mm): 1205  Depth (mm): 157  Nett Weight (kg): 18.12  Packaging Dimensions  Height (mm): 100  Width (mm): 1205  Depth (mm): 360  Gross Weight (kg): 18.12  Packaging Data  Box Colour: Brown Cardboard Box - Printed  Box Qty: 1  Label Size: 100 x 50  Label Colour: White Label  Label Qty: 2  Outer Box Dimensions (If Applicable)  Height (mm): Width (mm): Depth (mm): Gross Weight (kg): Barcode: 5056211815143  Product Details  Country of Origin: China  Fitting Instruction: No  Certification: CE: No WRAS: N/A WRAS No: N/A  Product Material: Polymarble  Fixing Supplied: Not Applicable Includes Seat: Not Applicable  Includes Seat: Not Applicable Includes Seat: Not Applicable Includes Seat: Not Applicable Includes Seat: Not Applicable Includes Seat: Not Applicable Includes Seat: Not Applicable Includes Seat: Not Applicable Includes Seat: Not Applicable Includes Seat: Not Applicable Includes Seat: Not Applicable Includes Seat: Not Applicable Includes Seat: Not Applicable Includes Seat: Not Applicable Includes Seat: Not Applicable Includes Seat: Not Applicable Includes Seat: Not Applicable Includes Seat: Not Applicable Includes Seat: Not Applicable Includes Seat: Not Applicable Includes Seat: Not Applicable Includes Seat: Not Applicable Includes Seat: Not Applicable Includes Seat: Not Applicable Includes Seat: Not Applicable Includes Seat: Not Applicable Includes Seat: Not Applicable Includes Seat: Not Applicable Includes Seat: Not Applicable Includes Seat: Not Applicable Includes Seat: Not Applicable Includes Seat: Not Applicable Includes Seat: Not Applicable Includes Seat: Not Applicable Includes Seat: Not Applicable Includes Seat: Not Applicable Includes Seat: Not Applicable Includes Seat: Not Applicable Includes Seat: Not Applicable Includes Seat: Not Applicable Includes Seat: Not Applicable Includes Seat: Not Applicable Includes Seat: Not Applicable Includes Seat: Not Applicable Includes Seat: Not Applicable Includes Seat: Not Applicable Includes Seat: Not Applicable Includes |         |
|--------------------------------------------------------------------------------------------------------------------------------------------------------------------------------------------------------------------------------------------------------------------------------------------------------------------------------------------------------------------------------------------------------------------------------------------------------------------------------------------------------------------------------------------------------------------------------------------------------------------------------------------------------------------------------------------------------------------------------------------------------------------------------------------------------------------------------------------------------------------------------------------------------------------------------------------------------------------------------------------------------------------------------------------------------------------------------------------------------------------------------------------------------------------------------------------------------------------------------------------------------------------------------------------------------------------------------------------------------------------------------------------------------------------------------------------------------------------------------------------------------------------------------------------------------------------------------------------------------------------------------------------------------------------------------------------------------------------------------------------------------------------------------------------------------------------------------------------------------------------------------------------------------------------------------------------------------------------------------------------------------------------------------------------------------------------------------------------------------------------------------|---------|
| Width (mm):         1205           Depth (mm):         157           Nett Weight (kg):         18.12           Packaging Dimensions           Height (mm):         100           Width (mm):         1205           Depth (mm):         360           Gross Weight (kg):         18.12           Packaging Data           Box Colour:         Brown Cardboard Box - Printed           Box Qty:         1           Label Size:         100 x 50           Label Colour:         White Label           Label Qty:         2           Outer Box Dimensions (If Applicable)           Height (mm):         Width (mm):           Width (mm):         Depth (mm):           Gross Weight (kg):         Barcode:           Barcode:         5056211815143           Product Details         Country of Origin:         China           Fitting Instruction:         No           Certification:         CE: No         WRAS: N/A         WRAS No: N/A           Product Material:         Polymarble           Fixing Supplied:         No                                                                                                                                                                                                                                                                                                                                                                                                                                                                                                                                                                                                                                                                                                                                                                                                                                                                                                                                                                                                                                                                                         |         |
| Depth (mm): 157 Nett Weight (kg): 18.12  Packaging Dimensions  Height (mm): 100 Width (mm): 1205 Depth (mm): 360 Gross Weight (kg): 18.12  Packaging Data  Box Colour: Brown Cardboard Box - Printed Box Qty: 1 Label Size: 100 x 50 Label Colour: White Label Label Qty: 2 Outer Box Dimensions (If Applicable)  Height (mm): Width (mm): Width (mm): Depth (mm): Gross Weight (kg): Barcode: 5056211815143  Product Details  Country of Origin: China Fitting Instruction: No Certification: CE: No WRAS: N/A WRAS No: N/A Product Material: Polymarble  Fixing Supplied: No                                                                                                                                                                                                                                                                                                                                                                                                                                                                                                                                                                                                                                                                                                                                                                                                                                                                                                                                                                                                                                                                                                                                                                                                                                                                                                                                                                                                                                                                                                                                                 |         |
| Nett Weight (kg): 18.12  Packaging Dimensions  Height (mm): 100  Width (mm): 1205  Depth (mm): 360  Gross Weight (kg): 18.12  Packaging Data  Box Colour: Brown Cardboard Box - Printed Box Qty: 1  Label Size: 100 × 50  Label Colour: White Label Label Qty: 2  Outer Box Dimensions (If Applicable)  Height (mm): Width (mm): Depth (mm): Gross Weight (kg): Barcode: 5056211815143  Product Details  Country of Origin: China Fitting Instruction: No Certification: CE: No WRAS: N/A WRAS No: N/A Product Material: Polymarble  Fixing Supplied: No                                                                                                                                                                                                                                                                                                                                                                                                                                                                                                                                                                                                                                                                                                                                                                                                                                                                                                                                                                                                                                                                                                                                                                                                                                                                                                                                                                                                                                                                                                                                                                       |         |
| Packaging Dimensions  Height (mm): 100  Width (mm): 1205  Depth (mm): 360  Gross Weight (kg): 18.12  Packaging Data  Box Colour: Brown Cardboard Box - Printed  Box Qty: 1  Label Size: 100 x 50  Label Colour: White Label  Label Qty: 2  Outer Box Dimensions (If Applicable)  Height (mm):  Width (mm):  Depth (mm):  Gross Weight (kg):  Barcode: 5056211815143  Product Details  Country of Origin: China  Fitting Instruction: No  Certification: CE: No WRAS: N/A WRAS No: N/A  Product Material: Polymarble  Fixing Supplied: No                                                                                                                                                                                                                                                                                                                                                                                                                                                                                                                                                                                                                                                                                                                                                                                                                                                                                                                                                                                                                                                                                                                                                                                                                                                                                                                                                                                                                                                                                                                                                                                       |         |
| Height (mm): 100 Width (mm): 1205 Depth (mm): 360 Gross Weight (kg): 18.12  Packaging Data  Box Colour: Brown Cardboard Box - Printed Box Qty: 1 Label Size: 100 x 50 Label Colour: White Label Label Qty: 2 Outer Box Dimensions (If Applicable)  Height (mm): Width (mm): Depth (mm): Gross Weight (kg): Barcode: 5056211815143  Product Details Country of Origin: China Fitting Instruction: No Certification: CE: No WRAS: N/A WRAS No: N/A Product Material: Polymarble Fixing Supplied: No                                                                                                                                                                                                                                                                                                                                                                                                                                                                                                                                                                                                                                                                                                                                                                                                                                                                                                                                                                                                                                                                                                                                                                                                                                                                                                                                                                                                                                                                                                                                                                                                                              |         |
| Width (mm): 1205  Depth (mm): 360  Gross Weight (kg): 18.12  Packaging Data  Box Colour: Brown Cardboard Box - Printed Box Qty: 1  Label Size: 100 x 50  Label Colour: White Label  Label Qty: 2  Outer Box Dimensions (If Applicable)  Height (mm): Width (mm): Depth (mm): Gross Weight (kg): Barcode: 5056211815143  Product Details  Country of Origin: China Fitting Instruction: No Certification: CE: No WRAS: N/A WRAS No: N/A  Product Material: Polymarble  Fixing Supplied: No                                                                                                                                                                                                                                                                                                                                                                                                                                                                                                                                                                                                                                                                                                                                                                                                                                                                                                                                                                                                                                                                                                                                                                                                                                                                                                                                                                                                                                                                                                                                                                                                                                      |         |
| Gross Weight (kg): 18.12  Packaging Data  Box Colour: Brown Cardboard Box - Printed  Box Qty: 1 Label Size: 100 x 50 Label Colour: White Label Label Qty: 2  Outer Box Dimensions (If Applicable)  Height (mm): Width (mm): Depth (mm): Gross Weight (kg): Barcode: 5056211815143  Product Details  Country of Origin: China Fitting Instruction: No Certification: CE: No WRAS: N/A WRAS No: N/A Product Material: Polymarble  Fixing Supplied: No                                                                                                                                                                                                                                                                                                                                                                                                                                                                                                                                                                                                                                                                                                                                                                                                                                                                                                                                                                                                                                                                                                                                                                                                                                                                                                                                                                                                                                                                                                                                                                                                                                                                            |         |
| Packaging Data  Box Colour: Brown Cardboard Box - Printed  Box Qty: 1  Label Size: 100 x 50  Label Colour: White Label  Label Qty: 2  Outer Box Dimensions (If Applicable)  Height (mm):  Width (mm):  Depth (mm):  Gross Weight (kg):  Barcode: 5056211815143  Product Details  Country of Origin: China  Fitting Instruction: No  Certification: CE: No WRAS: N/A WRAS No: N/A  Product Material: Polymarble  Fixing Supplied: No                                                                                                                                                                                                                                                                                                                                                                                                                                                                                                                                                                                                                                                                                                                                                                                                                                                                                                                                                                                                                                                                                                                                                                                                                                                                                                                                                                                                                                                                                                                                                                                                                                                                                            |         |
| Box Colour: Brown Cardboard Box - Printed Box Qty: 1 Label Size: 100 x 50 Label Colour: White Label Label Qty: 2  Outer Box Dimensions (If Applicable)  Height (mm): Width (mm): Depth (mm): Gross Weight (kg): Barcode: 5056211815143  Product Details  Country of Origin: China Fitting Instruction: No Certification: CE: No WRAS: N/A WRAS No: N/A Product Material: Polymarble  Fixing Supplied: No                                                                                                                                                                                                                                                                                                                                                                                                                                                                                                                                                                                                                                                                                                                                                                                                                                                                                                                                                                                                                                                                                                                                                                                                                                                                                                                                                                                                                                                                                                                                                                                                                                                                                                                       |         |
| Box Qty:  Label Size:  100 x 50  Label Colour:  White Label  Label Qty:  2  Outer Box Dimensions (If Applicable)  Height (mm):  Width (mm):  Depth (mm):  Gross Weight (kg):  Barcode:  5056211815143  Product Details  Country of Origin:  Fitting Instruction:  No  Certification:  CE: No WRAS: N/A WRAS No: N/A  Product Material:  Polymarble  Fixing Supplied:  No                                                                                                                                                                                                                                                                                                                                                                                                                                                                                                                                                                                                                                                                                                                                                                                                                                                                                                                                                                                                                                                                                                                                                                                                                                                                                                                                                                                                                                                                                                                                                                                                                                                                                                                                                       |         |
| Label Size: 100 x 50 Label Colour: White Label Label Qty: 2  Outer Box Dimensions (If Applicable)  Height (mm): Width (mm): Depth (mm): Gross Weight (kg): Barcode: 5056211815143  Product Details  Country of Origin: China Fitting Instruction: No Certification: CE: No WRAS: N/A WRAS No: N/A Product Material: Polymarble  Fixing Supplied: No                                                                                                                                                                                                                                                                                                                                                                                                                                                                                                                                                                                                                                                                                                                                                                                                                                                                                                                                                                                                                                                                                                                                                                                                                                                                                                                                                                                                                                                                                                                                                                                                                                                                                                                                                                            |         |
| Label Colour: White Label Label Qty: 2  Outer Box Dimensions (If Applicable)  Height (mm): Width (mm): Depth (mm): Gross Weight (kg): Barcode: 5056211815143  Product Details Country of Origin: China Fitting Instruction: No Certification: CE: No WRAS: N/A WRAS No: N/A Product Material: Polymarble  Fixing Supplied: No                                                                                                                                                                                                                                                                                                                                                                                                                                                                                                                                                                                                                                                                                                                                                                                                                                                                                                                                                                                                                                                                                                                                                                                                                                                                                                                                                                                                                                                                                                                                                                                                                                                                                                                                                                                                  |         |
| Label Qty: 2  Outer Box Dimensions (If Applicable)  Height (mm): Width (mm): Depth (mm): Gross Weight (kg): Barcode: 5056211815143  Product Details Country of Origin: China Fitting Instruction: No Certification: CE: No WRAS: N/A WRAS No: N/A Product Material: Polymarble Fixing Supplied: No                                                                                                                                                                                                                                                                                                                                                                                                                                                                                                                                                                                                                                                                                                                                                                                                                                                                                                                                                                                                                                                                                                                                                                                                                                                                                                                                                                                                                                                                                                                                                                                                                                                                                                                                                                                                                             |         |
| Outer Box Dimensions (If Applicable)  Height (mm): Width (mm): Depth (mm): Gross Weight (kg): Barcode: 5056211815143  Product Details Country of Origin: China Fitting Instruction: No Certification: CE: No WRAS: N/A WRAS No: N/A Product Material: Polymarble Fixing Supplied: No                                                                                                                                                                                                                                                                                                                                                                                                                                                                                                                                                                                                                                                                                                                                                                                                                                                                                                                                                                                                                                                                                                                                                                                                                                                                                                                                                                                                                                                                                                                                                                                                                                                                                                                                                                                                                                           |         |
| Height (mm): Width (mm): Depth (mm): Gross Weight (kg): Barcode: 5056211815143  Product Details Country of Origin: Fitting Instruction: No Certification: CE: No WRAS: N/A WRAS No: N/A Product Material: Polymarble Fixing Supplied: No                                                                                                                                                                                                                                                                                                                                                                                                                                                                                                                                                                                                                                                                                                                                                                                                                                                                                                                                                                                                                                                                                                                                                                                                                                                                                                                                                                                                                                                                                                                                                                                                                                                                                                                                                                                                                                                                                       |         |
| Width (mm):  Depth (mm):  Gross Weight (kg):  Barcode:  Froduct Details  Country of Origin:  Fitting Instruction:  Cet: No  WRAS: N/A  WRAS No: N/A  Product Material:  Polymarble  Fixing Supplied:  No                                                                                                                                                                                                                                                                                                                                                                                                                                                                                                                                                                                                                                                                                                                                                                                                                                                                                                                                                                                                                                                                                                                                                                                                                                                                                                                                                                                                                                                                                                                                                                                                                                                                                                                                                                                                                                                                                                                       |         |
| Depth (mm): Gross Weight (kg): Barcode: 5056211815143  Product Details  Country of Origin: China Fitting Instruction: No Certification: CE: No WRAS: N/A WRAS No: N/A Product Material: Polymarble Fixing Supplied: No                                                                                                                                                                                                                                                                                                                                                                                                                                                                                                                                                                                                                                                                                                                                                                                                                                                                                                                                                                                                                                                                                                                                                                                                                                                                                                                                                                                                                                                                                                                                                                                                                                                                                                                                                                                                                                                                                                         |         |
| Gross Weight (kg): Barcode: 5056211815143  Product Details  Country of Origin: China Fitting Instruction: No Certification: CE: No WRAS: N/A WRAS No: N/A  Product Material: Polymarble Fixing Supplied: No                                                                                                                                                                                                                                                                                                                                                                                                                                                                                                                                                                                                                                                                                                                                                                                                                                                                                                                                                                                                                                                                                                                                                                                                                                                                                                                                                                                                                                                                                                                                                                                                                                                                                                                                                                                                                                                                                                                    |         |
| Barcode: 5056211815143  Product Details  Country of Origin: China  Fitting Instruction: No  Certification: CE: No WRAS: N/A WRAS No: N/A  Product Material: Polymarble  Fixing Supplied: No                                                                                                                                                                                                                                                                                                                                                                                                                                                                                                                                                                                                                                                                                                                                                                                                                                                                                                                                                                                                                                                                                                                                                                                                                                                                                                                                                                                                                                                                                                                                                                                                                                                                                                                                                                                                                                                                                                                                    |         |
| Product Details  Country of Origin: China  Fitting Instruction: No  Certification: CE: No WRAS: N/A WRAS No: N/A  Product Material: Polymarble  Fixing Supplied: No                                                                                                                                                                                                                                                                                                                                                                                                                                                                                                                                                                                                                                                                                                                                                                                                                                                                                                                                                                                                                                                                                                                                                                                                                                                                                                                                                                                                                                                                                                                                                                                                                                                                                                                                                                                                                                                                                                                                                            |         |
| Country of Origin: China Fitting Instruction: No Certification: CE: No WRAS: N/A WRAS No: N/A Product Material: Polymarble Fixing Supplied: No                                                                                                                                                                                                                                                                                                                                                                                                                                                                                                                                                                                                                                                                                                                                                                                                                                                                                                                                                                                                                                                                                                                                                                                                                                                                                                                                                                                                                                                                                                                                                                                                                                                                                                                                                                                                                                                                                                                                                                                 |         |
| Fitting Instruction:  Certification:  CE: No WRAS: N/A WRAS No: N/A  Product Material:  Polymarble  Fixing Supplied:  No                                                                                                                                                                                                                                                                                                                                                                                                                                                                                                                                                                                                                                                                                                                                                                                                                                                                                                                                                                                                                                                                                                                                                                                                                                                                                                                                                                                                                                                                                                                                                                                                                                                                                                                                                                                                                                                                                                                                                                                                       |         |
| Certification: CE: No WRAS: N/A WRAS No: N/A Product Material: Polymarble Fixing Supplied: No                                                                                                                                                                                                                                                                                                                                                                                                                                                                                                                                                                                                                                                                                                                                                                                                                                                                                                                                                                                                                                                                                                                                                                                                                                                                                                                                                                                                                                                                                                                                                                                                                                                                                                                                                                                                                                                                                                                                                                                                                                  |         |
| Product Material: Polymarble Fixing Supplied: No                                                                                                                                                                                                                                                                                                                                                                                                                                                                                                                                                                                                                                                                                                                                                                                                                                                                                                                                                                                                                                                                                                                                                                                                                                                                                                                                                                                                                                                                                                                                                                                                                                                                                                                                                                                                                                                                                                                                                                                                                                                                               |         |
| Fixing Supplied: No                                                                                                                                                                                                                                                                                                                                                                                                                                                                                                                                                                                                                                                                                                                                                                                                                                                                                                                                                                                                                                                                                                                                                                                                                                                                                                                                                                                                                                                                                                                                                                                                                                                                                                                                                                                                                                                                                                                                                                                                                                                                                                            |         |
|                                                                                                                                                                                                                                                                                                                                                                                                                                                                                                                                                                                                                                                                                                                                                                                                                                                                                                                                                                                                                                                                                                                                                                                                                                                                                                                                                                                                                                                                                                                                                                                                                                                                                                                                                                                                                                                                                                                                                                                                                                                                                                                                |         |
| Pans/Bidets: Trap Style: Not Applicable Includes Seat: Not Applicable                                                                                                                                                                                                                                                                                                                                                                                                                                                                                                                                                                                                                                                                                                                                                                                                                                                                                                                                                                                                                                                                                                                                                                                                                                                                                                                                                                                                                                                                                                                                                                                                                                                                                                                                                                                                                                                                                                                                                                                                                                                          |         |
| Pans/Bidets: Trap Style: Not Applicable Includes Seat: Not Applicable                                                                                                                                                                                                                                                                                                                                                                                                                                                                                                                                                                                                                                                                                                                                                                                                                                                                                                                                                                                                                                                                                                                                                                                                                                                                                                                                                                                                                                                                                                                                                                                                                                                                                                                                                                                                                                                                                                                                                                                                                                                          |         |
|                                                                                                                                                                                                                                                                                                                                                                                                                                                                                                                                                                                                                                                                                                                                                                                                                                                                                                                                                                                                                                                                                                                                                                                                                                                                                                                                                                                                                                                                                                                                                                                                                                                                                                                                                                                                                                                                                                                                                                                                                                                                                                                                | licable |
| Seats: Seat Type: Not Applicable Material: Not Applicable                                                                                                                                                                                                                                                                                                                                                                                                                                                                                                                                                                                                                                                                                                                                                                                                                                                                                                                                                                                                                                                                                                                                                                                                                                                                                                                                                                                                                                                                                                                                                                                                                                                                                                                                                                                                                                                                                                                                                                                                                                                                      | ole     |
| Function: Not Applicable Hinge Type: Not Appli                                                                                                                                                                                                                                                                                                                                                                                                                                                                                                                                                                                                                                                                                                                                                                                                                                                                                                                                                                                                                                                                                                                                                                                                                                                                                                                                                                                                                                                                                                                                                                                                                                                                                                                                                                                                                                                                                                                                                                                                                                                                                 |         |
| Hinge Material: Not Applicable                                                                                                                                                                                                                                                                                                                                                                                                                                                                                                                                                                                                                                                                                                                                                                                                                                                                                                                                                                                                                                                                                                                                                                                                                                                                                                                                                                                                                                                                                                                                                                                                                                                                                                                                                                                                                                                                                                                                                                                                                                                                                                 |         |
| 2. We the thornput date                                                                                                                                                                                                                                                                                                                                                                                                                                                                                                                                                                                                                                                                                                                                                                                                                                                                                                                                                                                                                                                                                                                                                                                                                                                                                                                                                                                                                                                                                                                                                                                                                                                                                                                                                                                                                                                                                                                                                                                                                                                                                                        |         |
| Cisterns: Operating Type: Not Applicable Fittings: Not Applica                                                                                                                                                                                                                                                                                                                                                                                                                                                                                                                                                                                                                                                                                                                                                                                                                                                                                                                                                                                                                                                                                                                                                                                                                                                                                                                                                                                                                                                                                                                                                                                                                                                                                                                                                                                                                                                                                                                                                                                                                                                                 | hlo     |
| Lever Type: Not Applicable  Lever Type: Not Applicable                                                                                                                                                                                                                                                                                                                                                                                                                                                                                                                                                                                                                                                                                                                                                                                                                                                                                                                                                                                                                                                                                                                                                                                                                                                                                                                                                                                                                                                                                                                                                                                                                                                                                                                                                                                                                                                                                                                                                                                                                                                                         | ible    |
| Eever Type. Not Applicable                                                                                                                                                                                                                                                                                                                                                                                                                                                                                                                                                                                                                                                                                                                                                                                                                                                                                                                                                                                                                                                                                                                                                                                                                                                                                                                                                                                                                                                                                                                                                                                                                                                                                                                                                                                                                                                                                                                                                                                                                                                                                                     |         |
| Basins: Tap Hole: Two Tapholes Chain Stay Hole: No                                                                                                                                                                                                                                                                                                                                                                                                                                                                                                                                                                                                                                                                                                                                                                                                                                                                                                                                                                                                                                                                                                                                                                                                                                                                                                                                                                                                                                                                                                                                                                                                                                                                                                                                                                                                                                                                                                                                                                                                                                                                             |         |
| Template: Not Required Waste Type Req: Slotte                                                                                                                                                                                                                                                                                                                                                                                                                                                                                                                                                                                                                                                                                                                                                                                                                                                                                                                                                                                                                                                                                                                                                                                                                                                                                                                                                                                                                                                                                                                                                                                                                                                                                                                                                                                                                                                                                                                                                                                                                                                                                  | d       |
| Overflow Inc: Yes Overflow Cover: Yes                                                                                                                                                                                                                                                                                                                                                                                                                                                                                                                                                                                                                                                                                                                                                                                                                                                                                                                                                                                                                                                                                                                                                                                                                                                                                                                                                                                                                                                                                                                                                                                                                                                                                                                                                                                                                                                                                                                                                                                                                                                                                          |         |
| Inner Bowl Depth (mm):                                                                                                                                                                                                                                                                                                                                                                                                                                                                                                                                                                                                                                                                                                                                                                                                                                                                                                                                                                                                                                                                                                                                                                                                                                                                                                                                                                                                                                                                                                                                                                                                                                                                                                                                                                                                                                                                                                                                                                                                                                                                                                         |         |