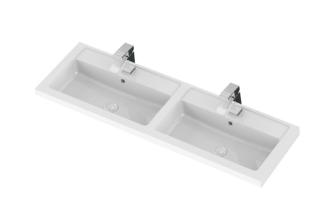

## ROXOR

0

Sales Code: CBI134 Description: 1200 Fs 4-Door Vanity W/Double Basin

**Packaging Details** 

Barcode: 5056211816744

Sales Code: OFF108 **Description:** 600 Vanity Unit (355mm Deep)

| Product Dimensions         |                              |
|----------------------------|------------------------------|
| Height (mm):               | 864                          |
| Width (mm):                | 600                          |
| Depth (mm):                | 355                          |
| Nett Weight (kg):          | 20.5                         |
| Packaging Dimensions       |                              |
| Height (mm):               | 375                          |
| Width (mm):                | 620                          |
| Depth (mm):                | 900                          |
| Gross Weight (kg):         | 21                           |
| Packaging Data             |                              |
| Box Colour:                | Brown Cardboard Box          |
| Box Qty:                   | 1                            |
| Label Size:                | 100 x 50                     |
| Label Colour:              | Not Applicable               |
| Label Qty:                 | 0                            |
| Outer Box Dimensions (If A | pplicable)                   |
| Height (mm):               |                              |
| Width (mm):                |                              |
| Depth (mm):                |                              |
| Gross Weight (kg):         |                              |
| Barcode:                   | 5055275817391                |
| Product Details            |                              |
| Country of Origin:         | United Kingdom               |
| Fitting Instruction:       | Yes                          |
| Certification: I           | FSC: Yes CE: N/A             |
| Colour:                    | Gloss White                  |
| Construction Method:       | Cam & Wood Dowel             |
| Construction Type:         | Rigid                        |
| Cabinet Finish:            | MFC Painted Gloss            |
| Fascia Finish:             | Mdf Painted Gloss            |
| Cabinet Thickness (mm):    | 16                           |
| Fascia Thickness (mm):     | 18                           |
| Drawer Included:           | No                           |
| Drawer Type:               | Not Applicable               |
| No of Shelves:             | 1                            |
| Hinge Type:                | 95 Degree Clip-On Soft Close |
| Hinge Included:            | Yes                          |
| Adjustable Legs:           | No                           |
| Fixings Included:          | Yes                          |
| Handle Style:              | Contemporary                 |
| Handle Included:           | Yes                          |
| Waste Shroud:              | No<br>Wrapover               |
| Handle Type:               |                              |