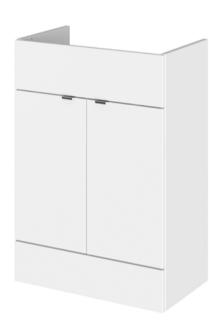

## ROXOR

0

Sales Code: CBI134 Description: 1200 Fs 4-Door Vanity W/Double Basin

**Packaging Details** 

Barcode: 5056211816744

Sales Code: OFF108 **Description:** 600 Vanity Unit (355mm Deep)

| Product Dimensions         |                              |
|----------------------------|------------------------------|
| Height (mm):               | 864                          |
| Width (mm):                | 600                          |
| Depth (mm):                | 355                          |
| Nett Weight (kg):          | 20.5                         |
| Packaging Dimensions       |                              |
| Height (mm):               | 375                          |
| Width (mm):                | 620                          |
| Depth (mm):                | 900                          |
| Gross Weight (kg):         | 21                           |
| Packaging Data             |                              |
| Box Colour:                | Brown Cardboard Box          |
| Box Qty:                   | 1                            |
| Label Size:                | 100 x 50                     |
| Label Colour:              | Not Applicable               |
| Label Qty:                 | 0                            |
| Outer Box Dimensions (If A | pplicable)                   |
| Height (mm):               |                              |
| Width (mm):                |                              |
| Depth (mm):                |                              |
| Gross Weight (kg):         |                              |
| Barcode:                   | 5055275817391                |
| Product Details            |                              |
| Country of Origin:         | United Kingdom               |
| Fitting Instruction:       | Yes                          |
| Certification: I           | FSC: Yes CE: N/A             |
| Colour:                    | Gloss White                  |
| Construction Method:       | Cam & Wood Dowel             |
| Construction Type:         | Rigid                        |
| Cabinet Finish:            | MFC Painted Gloss            |
| Fascia Finish:             | Mdf Painted Gloss            |
| Cabinet Thickness (mm):    | 16                           |
| Fascia Thickness (mm):     | 18                           |
| Drawer Included:           | No                           |
| Drawer Type:               | Not Applicable               |
| No of Shelves:             | 1                            |
| Hinge Type:                | 95 Degree Clip-On Soft Close |
| Hinge Included:            | Yes                          |
| Adjustable Legs:           | No                           |
| Fixings Included:          | Yes                          |
| Handle Style:              | Contemporary                 |
| Handle Included:           | Yes                          |
| Waste Shroud:              | No<br>Wrapover               |
| Handle Type:               |                              |