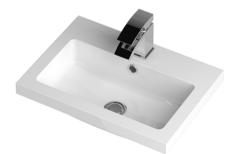

## TECHNICAL DATA SHEET

Description: 500mm Fd Vanity Unit & Basin

Packaging Details
Barcode: 5055275887264

ROXOR

Sales Code: PMB312

**Description:** 500 Rear Tap Basin 1Th

| Product Dime        | nsions                                                   |
|---------------------|----------------------------------------------------------|
| Height (mm):        | 355                                                      |
| Width (mm):         | 503                                                      |
| Depth (mm):         | 135                                                      |
| Nett Weight (kg):   | 8.1                                                      |
| Packaging Din       | nensions                                                 |
| Height (mm):        | 420                                                      |
| Width (mm):         | 210                                                      |
| Depth (mm):         | 550                                                      |
| Gross Weight (kg    | ): 8.1                                                   |
| Packaging Dat       | a                                                        |
| Box Colour:         | Brown Cardboard Box - Printed                            |
| Box Qty:            | 1                                                        |
| Label Size:         | 100 x 50                                                 |
| Label Colour:       | White Label                                              |
| Label Qty:          | 2                                                        |
| Outer Box Din       | nensions (If Applicable)                                 |
| Height (mm):        |                                                          |
| Width (mm):         |                                                          |
| Depth (mm):         |                                                          |
| Gross Weight (kg    | ):                                                       |
| Barcode:            | 5055369071975                                            |
| Product Detail      | s                                                        |
| Country of Origin   | n: China                                                 |
| Fitting Instruction | n: No                                                    |
| Certification:      | CE: Yes WRAS: N/A WRAS No: N/A                           |
| Product Material:   | Polymarble                                               |
| Fixing Supplied:    | No                                                       |
|                     |                                                          |
| Pans/Bidets:        | Trap Style: Not Applicable Includes Seat: Not Applicable |
|                     |                                                          |
| Seats:              | Seat Type: Not Applicable Material: Not Applicable       |
|                     | Function: Not Applicable Hinge Type: Not Applicable      |
|                     | Hinge Material: Not Applicable                           |
|                     |                                                          |
| Cisterns:           | Operating Type: Not Applicable Fittings: Not Applicable  |
|                     | Lever Type: Not Applicable                               |
|                     |                                                          |
| Basins:             | Tap Hole: One Taphole Chain Stay Hole: No                |
|                     | Template: Not Required Waste Type Req: Slotted           |
|                     | Overflow Inc: Yes Overflow Cover: Yes                    |
|                     | Inner Bowl Depth (mm): 103mm                             |