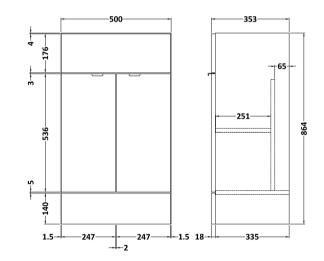

## TECHNICAL DATA SHEET

ROXOR

Sales Code: OFF106

**Description:** 500 Vanity Unit (355mm Deep)

| Product Dimensions      |                              |
|-------------------------|------------------------------|
| Height (mm):            | 864                          |
| Width (mm):             | 500                          |
| Depth (mm):             | 355                          |
| Nett Weight (kg):       | 18                           |
| Packaging Dimensions    |                              |
| Height (mm):            | 375                          |
| Width (mm):             | 520                          |
| Depth (mm):             | 900                          |
| Gross Weight (kg):      | 18.5                         |
| Packaging Data          |                              |
| Box Colour:             | Brown Cardboard Box          |
| Box Qty:                | 1                            |
| Label Size:             | 100 x 50                     |
| Label Colour:           | Not Applicable               |
| Label Qty:              | 0                            |
| Outer Box Dimensions (  | If Applicable)               |
| Height (mm):            |                              |
| Width (mm):             |                              |
| Depth (mm):             |                              |
| Gross Weight (kg):      |                              |
| Barcode:                | 5055275817346                |
| Product Details         |                              |
| Country of Origin:      | United Kingdom               |
| Fitting Instruction:    | Yes                          |
| Certification:          | FSC: Yes CE: N/A             |
| Colour:                 | Gloss White                  |
| Construction Method:    | Cam & Wood Dowel             |
| Construction Type:      | Rigid                        |
| Cabinet Finish:         | MFC Painted Gloss            |
| Fascia Finish:          | Mdf Painted Gloss            |
| Cabinet Thickness (mm): | 16                           |
| Fascia Thickness (mm):  | 18                           |
| Drawer Included:        | No                           |
| Drawer Type:            | Not Applicable               |
| No of Shelves:          | 1                            |
| Hinge Type:             | 95 Degree Clip-On Soft Close |
| Hinge Included:         | Yes                          |
| Adjustable Legs:        | No                           |
| Fixings Included:       | Yes                          |
| Handle Style:           | Contemporary                 |
| Handle Included:        | Yes                          |
| Waste Shroud:           | No                           |
| Handle Type:            | Wrapover                     |