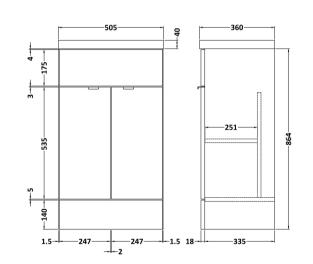

## TECHNICAL DATA SHEET

ROXOR

Sales Code: OFF106

**Description:** 500 Vanity Unit (355mm Deep)

| Product Dimensions      |                              |
|-------------------------|------------------------------|
| Height (mm):            | 864                          |
| Width (mm):             | 500                          |
| Depth (mm):             | 355                          |
| Nett Weight (kg):       | 18                           |
| Packaging Dimensions    |                              |
| Height (mm):            | 375                          |
| Width (mm):             | 520                          |
| Depth (mm):             | 900                          |
| Gross Weight (kg):      | 18.5                         |
| Packaging Data          |                              |
| Box Colour:             | Brown Cardboard Box          |
| Box Qty:                | 1                            |
| Label Size:             | 100 x 50                     |
| Label Colour:           | Not Applicable               |
| Label Qty:              | 0                            |
| Outer Box Dimensions (  | If Applicable)               |
| Height (mm):            |                              |
| Width (mm):             |                              |
| Depth (mm):             |                              |
| Gross Weight (kg):      |                              |
| Barcode:                | 5055275817346                |
| Product Details         |                              |
| Country of Origin:      | United Kingdom               |
| Fitting Instruction:    | Yes                          |
| Certification:          | FSC: Yes CE: N/A             |
| Colour:                 | Gloss White                  |
| Construction Method:    | Cam & Wood Dowel             |
| Construction Type:      | Rigid                        |
| Cabinet Finish:         | MFC Painted Gloss            |
| Fascia Finish:          | Mdf Painted Gloss            |
| Cabinet Thickness (mm): | 16                           |
| Fascia Thickness (mm):  | 18                           |
| Drawer Included:        | No                           |
| Drawer Type:            | Not Applicable               |
| No of Shelves:          | 1                            |
| Hinge Type:             | 95 Degree Clip-On Soft Close |
| Hinge Included:         | Yes                          |
| Adjustable Legs:        | No                           |
| Fixings Included:       | Yes                          |
| Handle Style:           | Contemporary                 |
| Handle Included:        | Yes                          |
| Waste Shroud:           | No                           |
| Handle Type:            | Wrapover                     |