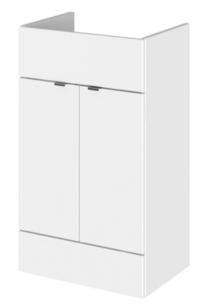

## TECHNICAL DATA SHEET

ROXOR

Sales Code: OFF106

**Description:** 500 Vanity Unit (355mm Deep)

| Product Dimensions      |                              |
|-------------------------|------------------------------|
| Height (mm):            | 864                          |
| Width (mm):             | 500                          |
| Depth (mm):             | 355                          |
| Nett Weight (kg):       | 18                           |
| Packaging Dimensions    |                              |
| Height (mm):            | 375                          |
| Width (mm):             | 520                          |
| Depth (mm):             | 900                          |
| Gross Weight (kg):      | 18.5                         |
| Packaging Data          |                              |
| Box Colour:             | Brown Cardboard Box          |
| Box Qty:                | 1                            |
| Label Size:             | 100 x 50                     |
| Label Colour:           | Not Applicable               |
| Label Qty:              | 0                            |
| Outer Box Dimensions (  | If Applicable)               |
| Height (mm):            |                              |
| Width (mm):             |                              |
| Depth (mm):             |                              |
| Gross Weight (kg):      |                              |
| Barcode:                | 5055275817346                |
| Product Details         |                              |
| Country of Origin:      | United Kingdom               |
| Fitting Instruction:    | Yes                          |
| Certification:          | FSC: Yes CE: N/A             |
| Colour:                 | Gloss White                  |
| Construction Method:    | Cam & Wood Dowel             |
| Construction Type:      | Rigid                        |
| Cabinet Finish:         | MFC Painted Gloss            |
| Fascia Finish:          | Mdf Painted Gloss            |
| Cabinet Thickness (mm): | 16                           |
| Fascia Thickness (mm):  | 18                           |
| Drawer Included:        | No                           |
| Drawer Type:            | Not Applicable               |
| No of Shelves:          | 1                            |
| Hinge Type:             | 95 Degree Clip-On Soft Close |
| Hinge Included:         | Yes                          |
| Adjustable Legs:        | No                           |
| Fixings Included:       | Yes                          |
| Handle Style:           | Contemporary                 |
| Handle Included:        | Yes                          |
| Waste Shroud:           | No                           |
| Handle Type:            | Wrapover                     |