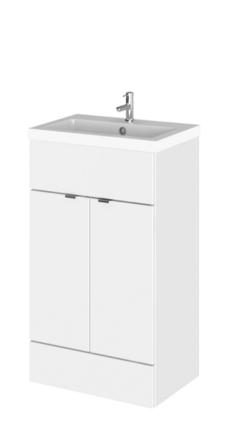

## TECHNICAL DATA SHEET

Description: 500mm Fd Vanity Unit & Basin

Packaging Details
Barcode: 5055275887264

## TECHNICAL DATA SHEET

ROXOR

Sales Code: OFF106

**Description:** 500 Vanity Unit (355mm Deep)

| Product Dimensions      |                              |
|-------------------------|------------------------------|
| Height (mm):            | 864                          |
| Width (mm):             | 500                          |
| Depth (mm):             | 355                          |
| Nett Weight (kg):       | 18                           |
| Packaging Dimensions    |                              |
| Height (mm):            | 375                          |
| Width (mm):             | 520                          |
| Depth (mm):             | 900                          |
| Gross Weight (kg):      | 18.5                         |
| Packaging Data          |                              |
| Box Colour:             | Brown Cardboard Box          |
| Box Qty:                | 1                            |
| Label Size:             | 100 x 50                     |
| Label Colour:           | Not Applicable               |
| Label Qty:              | 0                            |
| Outer Box Dimensions (  | If Applicable)               |
| Height (mm):            |                              |
| Width (mm):             |                              |
| Depth (mm):             |                              |
| Gross Weight (kg):      |                              |
| Barcode:                | 5055275817346                |
| Product Details         |                              |
| Country of Origin:      | United Kingdom               |
| Fitting Instruction:    | Yes                          |
| Certification:          | FSC: Yes CE: N/A             |
| Colour:                 | Gloss White                  |
| Construction Method:    | Cam & Wood Dowel             |
| Construction Type:      | Rigid                        |
| Cabinet Finish:         | MFC Painted Gloss            |
| Fascia Finish:          | Mdf Painted Gloss            |
| Cabinet Thickness (mm): | 16                           |
| Fascia Thickness (mm):  | 18                           |
| Drawer Included:        | No                           |
| Drawer Type:            | Not Applicable               |
| No of Shelves:          | 1                            |
| Hinge Type:             | 95 Degree Clip-On Soft Close |
| Hinge Included:         | Yes                          |
| Adjustable Legs:        | No                           |
| Fixings Included:       | Yes                          |
| Handle Style:           | Contemporary                 |
| Handle Included:        | Yes                          |
| Waste Shroud:           | No                           |
| Handle Type:            | Wrapover                     |