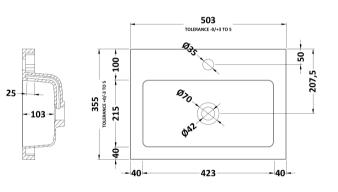

ROXOR

Sales Code: PMB312

**Description:** 500 Rear Tap Basin 1Th

| Product Dime        | nsions                                                   |
|---------------------|----------------------------------------------------------|
| Height (mm):        | 355                                                      |
| Width (mm):         | 503                                                      |
| Depth (mm):         | 135                                                      |
| Nett Weight (kg):   | 8.1                                                      |
| Packaging Din       | nensions                                                 |
| Height (mm):        | 420                                                      |
| Width (mm):         | 210                                                      |
| Depth (mm):         | 550                                                      |
| Gross Weight (kg    | ): 8.1                                                   |
| Packaging Dat       | a                                                        |
| Box Colour:         | Brown Cardboard Box - Printed                            |
| Box Qty:            | 1                                                        |
| Label Size:         | 100 x 50                                                 |
| Label Colour:       | White Label                                              |
| Label Qty:          | 2                                                        |
| Outer Box Din       | nensions (If Applicable)                                 |
| Height (mm):        |                                                          |
| Width (mm):         |                                                          |
| Depth (mm):         |                                                          |
| Gross Weight (kg    | ):                                                       |
| Barcode:            | 5055369071975                                            |
| Product Detail      | s                                                        |
| Country of Origin   | n: China                                                 |
| Fitting Instruction | n: No                                                    |
| Certification:      | CE: Yes WRAS: N/A WRAS No: N/A                           |
| Product Material:   | Polymarble                                               |
| Fixing Supplied:    | No                                                       |
|                     |                                                          |
| Pans/Bidets:        | Trap Style: Not Applicable Includes Seat: Not Applicable |
|                     |                                                          |
| Seats:              | Seat Type: Not Applicable Material: Not Applicable       |
|                     | Function: Not Applicable Hinge Type: Not Applicable      |
|                     | Hinge Material: Not Applicable                           |
|                     |                                                          |
| Cisterns:           | Operating Type: Not Applicable Fittings: Not Applicable  |
|                     | Lever Type: Not Applicable                               |
|                     |                                                          |
| Basins:             | Tap Hole: One Taphole Chain Stay Hole: No                |
|                     | Template: Not Required Waste Type Req: Slotted           |
|                     | Overflow Inc: Yes Overflow Cover: Yes                    |
|                     | Inner Bowl Depth (mm): 103mm                             |