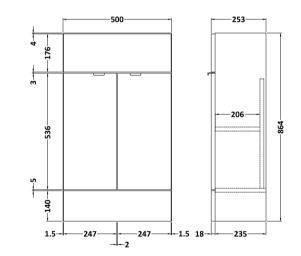

## TECHNICAL DATA SHEET

ROXOR

Sales Code: OFF105

**Description:** 500 Vanity Unit (255mm Deep)

|         | 864                 |                                                                                                                                                                                                                                                                                                                                                                                                           |
|---------|---------------------|-----------------------------------------------------------------------------------------------------------------------------------------------------------------------------------------------------------------------------------------------------------------------------------------------------------------------------------------------------------------------------------------------------------|
|         | 500                 |                                                                                                                                                                                                                                                                                                                                                                                                           |
|         | 255                 |                                                                                                                                                                                                                                                                                                                                                                                                           |
|         | 15                  |                                                                                                                                                                                                                                                                                                                                                                                                           |
|         |                     |                                                                                                                                                                                                                                                                                                                                                                                                           |
|         | 290                 |                                                                                                                                                                                                                                                                                                                                                                                                           |
|         | 525                 |                                                                                                                                                                                                                                                                                                                                                                                                           |
|         | 875                 |                                                                                                                                                                                                                                                                                                                                                                                                           |
|         | 15.5                |                                                                                                                                                                                                                                                                                                                                                                                                           |
|         |                     |                                                                                                                                                                                                                                                                                                                                                                                                           |
|         | Brown Cardboard Box |                                                                                                                                                                                                                                                                                                                                                                                                           |
|         | 1                   |                                                                                                                                                                                                                                                                                                                                                                                                           |
|         | 100 x 50            |                                                                                                                                                                                                                                                                                                                                                                                                           |
|         | Not Applicable      |                                                                                                                                                                                                                                                                                                                                                                                                           |
|         | 0                   |                                                                                                                                                                                                                                                                                                                                                                                                           |
| If Appl | icable)             |                                                                                                                                                                                                                                                                                                                                                                                                           |
|         |                     |                                                                                                                                                                                                                                                                                                                                                                                                           |
|         |                     |                                                                                                                                                                                                                                                                                                                                                                                                           |
|         |                     |                                                                                                                                                                                                                                                                                                                                                                                                           |
|         |                     |                                                                                                                                                                                                                                                                                                                                                                                                           |
|         | 5055275817179       |                                                                                                                                                                                                                                                                                                                                                                                                           |
|         |                     |                                                                                                                                                                                                                                                                                                                                                                                                           |
|         | United Kingdom      |                                                                                                                                                                                                                                                                                                                                                                                                           |
|         | Yes                 |                                                                                                                                                                                                                                                                                                                                                                                                           |
| FSC:    | Yes                 | CE: N/A                                                                                                                                                                                                                                                                                                                                                                                                   |
|         | Gloss White         |                                                                                                                                                                                                                                                                                                                                                                                                           |
|         | Cam & Wood Dowel    |                                                                                                                                                                                                                                                                                                                                                                                                           |
|         | Rigid               |                                                                                                                                                                                                                                                                                                                                                                                                           |
|         | MFC Painted Gloss   |                                                                                                                                                                                                                                                                                                                                                                                                           |
|         | Mdf Painted Gloss   |                                                                                                                                                                                                                                                                                                                                                                                                           |
|         | 16                  |                                                                                                                                                                                                                                                                                                                                                                                                           |
|         | 18                  |                                                                                                                                                                                                                                                                                                                                                                                                           |
|         | No                  |                                                                                                                                                                                                                                                                                                                                                                                                           |
|         | Not Applicable      |                                                                                                                                                                                                                                                                                                                                                                                                           |
|         | 1                   |                                                                                                                                                                                                                                                                                                                                                                                                           |
|         | 95 Degree Clip-On S | oft Close                                                                                                                                                                                                                                                                                                                                                                                                 |
|         |                     |                                                                                                                                                                                                                                                                                                                                                                                                           |
|         | No                  |                                                                                                                                                                                                                                                                                                                                                                                                           |
|         | Yes                 |                                                                                                                                                                                                                                                                                                                                                                                                           |
|         | Contemporary        |                                                                                                                                                                                                                                                                                                                                                                                                           |
|         |                     |                                                                                                                                                                                                                                                                                                                                                                                                           |
|         | No<br>Wrapover      |                                                                                                                                                                                                                                                                                                                                                                                                           |
|         |                     | 255<br>15<br>290<br>525<br>875<br>15.5<br>Brown Cardboard B<br>1<br>100 x 50<br>Not Applicable<br>0<br>If Applicable)<br>5055275817179<br>United Kingdom<br>Yes<br>FSC: Yes<br>Gloss White<br>Cam & Wood Dowel<br>Rigid<br>MFC Painted Gloss<br>Mdf Painted Gloss<br>16<br>18<br>No<br>Not Applicable<br>1<br>95 Degree Clip-On S<br>Yes<br>No<br>Not Applicable<br>1<br>95 Degree Clip-On S<br>Yes<br>No |

## TECHNICAL DATA SHEET

ROXOR