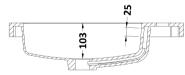

## CERAMICS

Sales Code: PMB302

**Description:** 500 Side Tap Basin 1Th (502.5X255x40)

| Product Dime         | isions                                                   |  |  |
|----------------------|----------------------------------------------------------|--|--|
| Height (mm):         | 255                                                      |  |  |
| Width (mm):          | 503                                                      |  |  |
| Depth (mm):          | 135                                                      |  |  |
| Nett Weight (kg):    | 8                                                        |  |  |
| <b>Packaging Din</b> | nensions                                                 |  |  |
| Height (mm):         | 305                                                      |  |  |
| Width (mm):          | 205                                                      |  |  |
| Depth (mm):          | 555                                                      |  |  |
| Gross Weight (kg     | ): 8                                                     |  |  |
| Packaging Dat        | a                                                        |  |  |
| Box Colour:          | Brown Cardboard Box - Printed                            |  |  |
| Box Qty:             | 1                                                        |  |  |
| Label Size:          | 100 x 50                                                 |  |  |
| Label Colour:        | White Label                                              |  |  |
| Label Qty:           | 2                                                        |  |  |
| Outer Box Din        | nensions (If Applicable)                                 |  |  |
| Height (mm):         |                                                          |  |  |
| Width (mm):          |                                                          |  |  |
| Depth (mm):          |                                                          |  |  |
| Gross Weight (kg     | ):                                                       |  |  |
| Barcode:             | 5055369063031                                            |  |  |
| Product Detail       | S                                                        |  |  |
| Country of Origin    | u: China                                                 |  |  |
| Fitting Instruction  | n: No                                                    |  |  |
| Certification:       | CE: Yes WRAS: N/A WRAS No: N/A                           |  |  |
| Product Material:    | Polymarble                                               |  |  |
| Fixing Supplied:     | No                                                       |  |  |
|                      |                                                          |  |  |
| Pans/Bidets:         | Trap Style: Not Applicable Includes Seat: Not Applicable |  |  |
| S 4                  | Cost Type: Mat Applicable Metails Net Applicable         |  |  |
| Seats:               | Seat Type: Not Applicable Material: Not Applicable       |  |  |
|                      | Function: Not Applicable Hinge Type: Not Applicable      |  |  |
|                      | Hinge Material: Not Applicable                           |  |  |
| Cisterns:            | Operating Type: Not Applicable Fittings: Not Applicable  |  |  |
| Cisterns.            | Lever Type: Not Applicable                               |  |  |
|                      |                                                          |  |  |
| Basins:              | Tap Hole: One Taphole Chain Stay Hole: No                |  |  |
|                      | Template: Not Required Waste Type Reg: Slotted           |  |  |
|                      | Overflow Inc: Yes Overflow Cover: Yes                    |  |  |
|                      | Inner Bowl Depth (mm): 103mm                             |  |  |