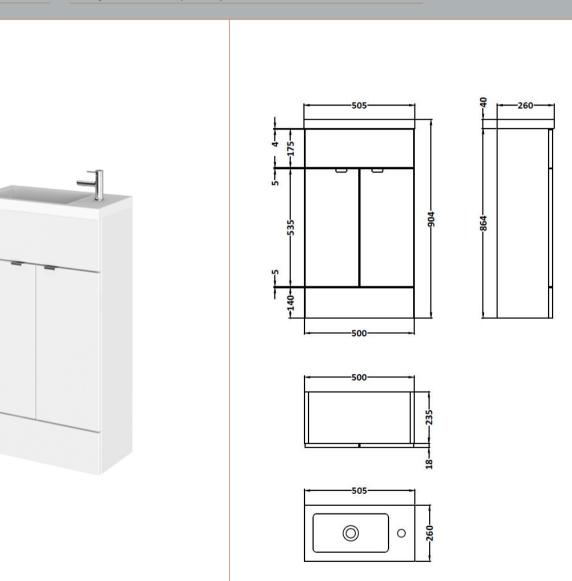

## TECHNICAL DATA SHEET

Sales Code: CBI122

**Description:** 500mm Compact Vanity Unit & Basin

Packaging Details
Barcode: 5055275887240