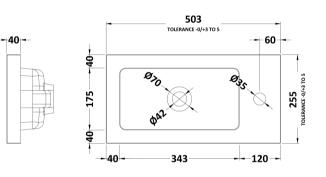

## CERAMICS

Sales Code: PMB302

**Description:** 500 Side Tap Basin 1Th (502.5X255x40)

| Product Dime         | isions                                                   |  |  |
|----------------------|----------------------------------------------------------|--|--|
| Height (mm):         | 255                                                      |  |  |
| Width (mm):          | 503                                                      |  |  |
| Depth (mm):          | 135                                                      |  |  |
| Nett Weight (kg):    | 8                                                        |  |  |
| <b>Packaging Din</b> | nensions                                                 |  |  |
| Height (mm):         | 305                                                      |  |  |
| Width (mm):          | 205                                                      |  |  |
| Depth (mm):          | 555                                                      |  |  |
| Gross Weight (kg     | ): 8                                                     |  |  |
| Packaging Dat        | a                                                        |  |  |
| Box Colour:          | Brown Cardboard Box - Printed                            |  |  |
| Box Qty:             | 1                                                        |  |  |
| Label Size:          | 100 x 50                                                 |  |  |
| Label Colour:        | White Label                                              |  |  |
| Label Qty:           | 2                                                        |  |  |
| Outer Box Din        | nensions (If Applicable)                                 |  |  |
| Height (mm):         |                                                          |  |  |
| Width (mm):          |                                                          |  |  |
| Depth (mm):          |                                                          |  |  |
| Gross Weight (kg     | ):                                                       |  |  |
| Barcode:             | 5055369063031                                            |  |  |
| Product Detail       | S                                                        |  |  |
| Country of Origin    | u: China                                                 |  |  |
| Fitting Instruction  | n: No                                                    |  |  |
| Certification:       | CE: Yes WRAS: N/A WRAS No: N/A                           |  |  |
| Product Material:    | Polymarble                                               |  |  |
| Fixing Supplied:     | No                                                       |  |  |
|                      |                                                          |  |  |
| Pans/Bidets:         | Trap Style: Not Applicable Includes Seat: Not Applicable |  |  |
| S 4                  | Cost Type: Mat Applicable Metails Net Applicable         |  |  |
| Seats:               | Seat Type: Not Applicable Material: Not Applicable       |  |  |
|                      | Function: Not Applicable Hinge Type: Not Applicable      |  |  |
|                      | Hinge Material: Not Applicable                           |  |  |
| Cisterns:            | Operating Type: Not Applicable Fittings: Not Applicable  |  |  |
| Cisterns.            | Lever Type: Not Applicable                               |  |  |
|                      |                                                          |  |  |
| Basins:              | Tap Hole: One Taphole Chain Stay Hole: No                |  |  |
|                      | Template: Not Required Waste Type Reg: Slotted           |  |  |
|                      | Overflow Inc: Yes Overflow Cover: Yes                    |  |  |
|                      | Inner Bowl Depth (mm): 103mm                             |  |  |