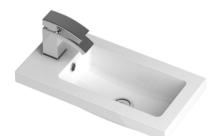

## CERAMICS

Sales Code: PMB302

**Description:** 500 Side Tap Basin 1Th (502.5X255x40)

| Product Dime         | isions                                                   |  |  |
|----------------------|----------------------------------------------------------|--|--|
| Height (mm):         | 255                                                      |  |  |
| Width (mm):          | 503                                                      |  |  |
| Depth (mm):          | 135                                                      |  |  |
| Nett Weight (kg):    | 8                                                        |  |  |
| <b>Packaging Din</b> | nensions                                                 |  |  |
| Height (mm):         | 305                                                      |  |  |
| Width (mm):          | 205                                                      |  |  |
| Depth (mm):          | 555                                                      |  |  |
| Gross Weight (kg     | ): 8                                                     |  |  |
| Packaging Dat        | a                                                        |  |  |
| Box Colour:          | Brown Cardboard Box - Printed                            |  |  |
| Box Qty:             | 1                                                        |  |  |
| Label Size:          | 100 x 50                                                 |  |  |
| Label Colour:        | White Label                                              |  |  |
| Label Qty:           | 2                                                        |  |  |
| Outer Box Din        | nensions (If Applicable)                                 |  |  |
| Height (mm):         |                                                          |  |  |
| Width (mm):          |                                                          |  |  |
| Depth (mm):          |                                                          |  |  |
| Gross Weight (kg     | ):                                                       |  |  |
| Barcode:             | 5055369063031                                            |  |  |
| Product Detail       | S                                                        |  |  |
| Country of Origin    | u: China                                                 |  |  |
| Fitting Instruction  | n: No                                                    |  |  |
| Certification:       | CE: Yes WRAS: N/A WRAS No: N/A                           |  |  |
| Product Material:    | Polymarble                                               |  |  |
| Fixing Supplied:     | No                                                       |  |  |
|                      |                                                          |  |  |
| Pans/Bidets:         | Trap Style: Not Applicable Includes Seat: Not Applicable |  |  |
| S 4                  | Cost Type: Mat Applicable Metails Net Applicable         |  |  |
| Seats:               | Seat Type: Not Applicable Material: Not Applicable       |  |  |
|                      | Function: Not Applicable Hinge Type: Not Applicable      |  |  |
|                      | Hinge Material: Not Applicable                           |  |  |
| Cisterns:            | Operating Type: Not Applicable Fittings: Not Applicable  |  |  |
| Cisterns.            | Lever Type: Not Applicable                               |  |  |
|                      |                                                          |  |  |
| Basins:              | Tap Hole: One Taphole Chain Stay Hole: No                |  |  |
|                      | Template: Not Required Waste Type Reg: Slotted           |  |  |
|                      | Overflow Inc: Yes Overflow Cover: Yes                    |  |  |
|                      | Inner Bowl Depth (mm): 103mm                             |  |  |