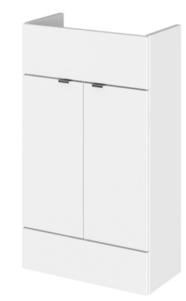

## TECHNICAL DATA SHEET

ROXOR

Sales Code: OFF105

**Description:** 500 Vanity Unit (255mm Deep)

|         | 864                 |                                                                                                                                                                                                                                                                                                                                                                                                           |
|---------|---------------------|-----------------------------------------------------------------------------------------------------------------------------------------------------------------------------------------------------------------------------------------------------------------------------------------------------------------------------------------------------------------------------------------------------------|
|         | 500                 |                                                                                                                                                                                                                                                                                                                                                                                                           |
|         | 255                 |                                                                                                                                                                                                                                                                                                                                                                                                           |
|         | 15                  |                                                                                                                                                                                                                                                                                                                                                                                                           |
|         |                     |                                                                                                                                                                                                                                                                                                                                                                                                           |
|         | 290                 |                                                                                                                                                                                                                                                                                                                                                                                                           |
|         | 525                 |                                                                                                                                                                                                                                                                                                                                                                                                           |
|         | 875                 |                                                                                                                                                                                                                                                                                                                                                                                                           |
|         | 15.5                |                                                                                                                                                                                                                                                                                                                                                                                                           |
|         |                     |                                                                                                                                                                                                                                                                                                                                                                                                           |
|         | Brown Cardboard Box |                                                                                                                                                                                                                                                                                                                                                                                                           |
|         | 1                   |                                                                                                                                                                                                                                                                                                                                                                                                           |
|         | 100 x 50            |                                                                                                                                                                                                                                                                                                                                                                                                           |
|         | Not Applicable      |                                                                                                                                                                                                                                                                                                                                                                                                           |
|         | 0                   |                                                                                                                                                                                                                                                                                                                                                                                                           |
| If Appl | icable)             |                                                                                                                                                                                                                                                                                                                                                                                                           |
|         |                     |                                                                                                                                                                                                                                                                                                                                                                                                           |
|         |                     |                                                                                                                                                                                                                                                                                                                                                                                                           |
|         |                     |                                                                                                                                                                                                                                                                                                                                                                                                           |
|         |                     |                                                                                                                                                                                                                                                                                                                                                                                                           |
|         | 5055275817179       |                                                                                                                                                                                                                                                                                                                                                                                                           |
|         |                     |                                                                                                                                                                                                                                                                                                                                                                                                           |
|         | United Kingdom      |                                                                                                                                                                                                                                                                                                                                                                                                           |
|         | Yes                 |                                                                                                                                                                                                                                                                                                                                                                                                           |
| FSC:    | Yes                 | CE: N/A                                                                                                                                                                                                                                                                                                                                                                                                   |
|         | Gloss White         |                                                                                                                                                                                                                                                                                                                                                                                                           |
|         | Cam & Wood Dowel    |                                                                                                                                                                                                                                                                                                                                                                                                           |
|         | Rigid               |                                                                                                                                                                                                                                                                                                                                                                                                           |
|         | MFC Painted Gloss   |                                                                                                                                                                                                                                                                                                                                                                                                           |
|         | Mdf Painted Gloss   |                                                                                                                                                                                                                                                                                                                                                                                                           |
|         | 16                  |                                                                                                                                                                                                                                                                                                                                                                                                           |
|         | 18                  |                                                                                                                                                                                                                                                                                                                                                                                                           |
|         | No                  |                                                                                                                                                                                                                                                                                                                                                                                                           |
|         | Not Applicable      |                                                                                                                                                                                                                                                                                                                                                                                                           |
|         | 1                   |                                                                                                                                                                                                                                                                                                                                                                                                           |
|         | 95 Degree Clip-On S | oft Close                                                                                                                                                                                                                                                                                                                                                                                                 |
|         |                     |                                                                                                                                                                                                                                                                                                                                                                                                           |
|         | No                  |                                                                                                                                                                                                                                                                                                                                                                                                           |
|         | Yes                 |                                                                                                                                                                                                                                                                                                                                                                                                           |
|         | Contemporary        |                                                                                                                                                                                                                                                                                                                                                                                                           |
|         |                     |                                                                                                                                                                                                                                                                                                                                                                                                           |
|         | No<br>Wrapover      |                                                                                                                                                                                                                                                                                                                                                                                                           |
|         |                     | 255<br>15<br>290<br>525<br>875<br>15.5<br>Brown Cardboard B<br>1<br>100 x 50<br>Not Applicable<br>0<br>If Applicable)<br>5055275817179<br>United Kingdom<br>Yes<br>FSC: Yes<br>Gloss White<br>Cam & Wood Dowel<br>Rigid<br>MFC Painted Gloss<br>Mdf Painted Gloss<br>16<br>18<br>No<br>Not Applicable<br>1<br>95 Degree Clip-On S<br>Yes<br>No<br>Not Applicable<br>1<br>95 Degree Clip-On S<br>Yes<br>No |

## TECHNICAL DATA SHEET

ROXOR