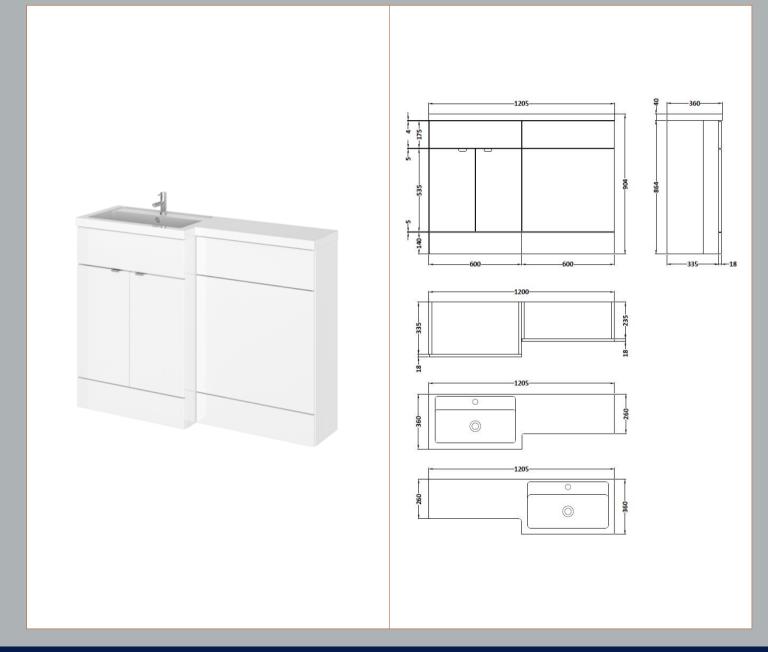

## ROXOR

Sales Code: CBI109 Description: 1200mm Combination - Fd Option 1 - Lh

## **Packaging Details**

Barcode: 5055275887110

Sales Code: OFF108 **Description:** 600 Vanity Unit (355mm Deep)

| Product Dimensions         |                              |  |  |  |
|----------------------------|------------------------------|--|--|--|
| Height (mm):               | 864                          |  |  |  |
| Width (mm):                | 600                          |  |  |  |
| Depth (mm):                | 355                          |  |  |  |
| Nett Weight (kg):          | 20.5                         |  |  |  |
| Packaging Dimensions       |                              |  |  |  |
| Height (mm):               | 375                          |  |  |  |
| Width (mm):                | 620                          |  |  |  |
| Depth (mm):                | 900                          |  |  |  |
| Gross Weight (kg):         | 21                           |  |  |  |
| Packaging Data             |                              |  |  |  |
| Box Colour:                | Brown Cardboard Box          |  |  |  |
| Box Qty:                   | 1                            |  |  |  |
| Label Size:                | 100 x 50                     |  |  |  |
| Label Colour:              | Not Applicable               |  |  |  |
| Label Qty:                 | 0                            |  |  |  |
| Outer Box Dimensions (If A | pplicable)                   |  |  |  |
| Height (mm):               |                              |  |  |  |
| Width (mm):                |                              |  |  |  |
| Depth (mm):                |                              |  |  |  |
| Gross Weight (kg):         |                              |  |  |  |
| Barcode:                   | 5055275817391                |  |  |  |
| Product Details            |                              |  |  |  |
| Country of Origin:         | United Kingdom               |  |  |  |
| Fitting Instruction:       | Yes                          |  |  |  |
| Certification: I           | FSC: Yes CE: N/A             |  |  |  |
| Colour:                    | Gloss White                  |  |  |  |
| Construction Method:       | Cam & Wood Dowel             |  |  |  |
| Construction Type:         | Rigid                        |  |  |  |
| Cabinet Finish:            | MFC Painted Gloss            |  |  |  |
| Fascia Finish:             | Mdf Painted Gloss            |  |  |  |
| Cabinet Thickness (mm):    | 16                           |  |  |  |
| Fascia Thickness (mm):     | 18                           |  |  |  |
| Drawer Included:           | No                           |  |  |  |
| Drawer Type:               | Not Applicable               |  |  |  |
| No of Shelves:             | 1                            |  |  |  |
| Hinge Type:                | 95 Degree Clip-On Soft Close |  |  |  |
| Hinge Included:            | Yes                          |  |  |  |
| Adjustable Legs:           | No                           |  |  |  |
| Fixings Included:          | Yes                          |  |  |  |
| Handle Style:              | Contemporary                 |  |  |  |
| Handle Included:           | Yes                          |  |  |  |
| Waste Shroud:              | No                           |  |  |  |
| Handle Type:               | Wrapover                     |  |  |  |

Sales Code: OFF147 Description: 600 Wc Unit (255mm Deep)

| 14                |  |  |  |
|-------------------|--|--|--|
|                   |  |  |  |
| 290               |  |  |  |
| 625               |  |  |  |
| 875               |  |  |  |
| 14.5              |  |  |  |
|                   |  |  |  |
|                   |  |  |  |
|                   |  |  |  |
|                   |  |  |  |
|                   |  |  |  |
|                   |  |  |  |
|                   |  |  |  |
|                   |  |  |  |
|                   |  |  |  |
|                   |  |  |  |
|                   |  |  |  |
|                   |  |  |  |
|                   |  |  |  |
|                   |  |  |  |
|                   |  |  |  |
|                   |  |  |  |
|                   |  |  |  |
| Cam & Wood Dowel  |  |  |  |
| Rigid             |  |  |  |
| MFC Painted Gloss |  |  |  |
| Mdf Painted Gloss |  |  |  |
|                   |  |  |  |
|                   |  |  |  |
|                   |  |  |  |
| Not Applicable    |  |  |  |
|                   |  |  |  |
| Not Applicable    |  |  |  |
|                   |  |  |  |
|                   |  |  |  |
|                   |  |  |  |
|                   |  |  |  |
|                   |  |  |  |
|                   |  |  |  |
| Not Applicable    |  |  |  |
|                   |  |  |  |

Sales Code: PMB414L Description: 1200 L Shaped Polymarble Basin Lh

| <b>Product Dime</b>   | ensions                                                 |                               |                               |  |  |
|-----------------------|---------------------------------------------------------|-------------------------------|-------------------------------|--|--|
| Height (mm):          | Height (mm):                                            |                               | 135                           |  |  |
| Width (mm):           |                                                         | 1203                          |                               |  |  |
| Depth (mm):           |                                                         | 355                           |                               |  |  |
| Nett Weight (kg)      | ):                                                      | 17                            |                               |  |  |
| Packaging Di          | mensions                                                |                               |                               |  |  |
| Height (mm):          |                                                         | 190                           |                               |  |  |
| Width (mm):           | idth (mm):                                              |                               | 420                           |  |  |
| Depth (mm):           | nm):                                                    |                               | 1260                          |  |  |
| Gross Weight (k       | ss Weight (kg):                                         |                               | 17                            |  |  |
| Packaging Da          | ta                                                      |                               |                               |  |  |
| Box Colour:           |                                                         | Brown Cardboard Box - Printed |                               |  |  |
| Box Qty:              | Box Qty:                                                |                               | 1                             |  |  |
| Label Size:           | bel Size:                                               |                               | 100 x 50                      |  |  |
| Label Colour:         |                                                         | White Label                   |                               |  |  |
| Label Qty:            |                                                         |                               |                               |  |  |
| Outer Box Di          | mensions (If Appl                                       | icable)                       |                               |  |  |
| Height (mm):          |                                                         |                               |                               |  |  |
| Width (mm):           |                                                         |                               |                               |  |  |
| Depth (mm):           |                                                         |                               |                               |  |  |
| Gross Weight (k       | g):                                                     |                               |                               |  |  |
| Barcode:              |                                                         | 5055275812                    | 2471                          |  |  |
| Product Detai         | ils                                                     |                               |                               |  |  |
| Country of Origi      | n:                                                      | China                         |                               |  |  |
| Fitting Instruction:  |                                                         | No                            |                               |  |  |
| Certification: CE: No |                                                         | WRAS: N/A                     | WRAS No: N/A                  |  |  |
| Product Material      | roduct Material:                                        |                               | Polymarble                    |  |  |
| Fixing Supplied:      |                                                         | No                            |                               |  |  |
| Pans/Bidets:          | Trap Style: Not Ap                                      | plicable                      | Includes Seat: Not Applicable |  |  |
|                       |                                                         |                               |                               |  |  |
| Seats:                | Seat Type: Not App                                      | olicable                      | Material: Not Applicable      |  |  |
|                       | Function: Not Applicable                                |                               | Hinge Type: Not Applicable    |  |  |
|                       | Hinge Material: Not Applicable                          |                               |                               |  |  |
| Cisterns:             | Operating Type: Not Applicable Fittings: Not Applicable |                               |                               |  |  |
| Cisterns.             | Lever Type: Not Applicable  Lever Type: Not Applicable  |                               |                               |  |  |
|                       |                                                         | - product                     |                               |  |  |
| Basins:               | Tap Hole: One Tap                                       | hole                          | Chain Stay Hole: No           |  |  |
|                       | Template: Not Required                                  |                               | Waste Type Req: Slotted       |  |  |
|                       | Overflow Inc: Yes                                       |                               | Overflow Cover: Yes           |  |  |

Inner Bowl Depth (mm): 103mm