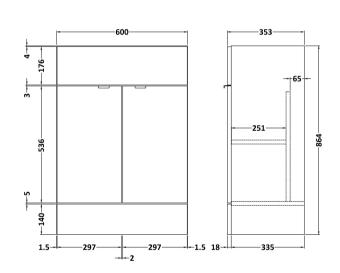

## **Packaging Details**

Barcode: 5055275887110

Sales Code: OFF108 **Description:** 600 Vanity Unit (355mm Deep)

| Product Dimensions         |                              |  |  |  |
|----------------------------|------------------------------|--|--|--|
| Height (mm):               | 864                          |  |  |  |
| Width (mm):                | 600                          |  |  |  |
| Depth (mm):                | 355                          |  |  |  |
| Nett Weight (kg):          | 20.5                         |  |  |  |
| Packaging Dimensions       |                              |  |  |  |
| Height (mm):               | 375                          |  |  |  |
| Width (mm):                | 620                          |  |  |  |
| Depth (mm):                | 900                          |  |  |  |
| Gross Weight (kg):         | 21                           |  |  |  |
| Packaging Data             |                              |  |  |  |
| Box Colour:                | Brown Cardboard Box          |  |  |  |
| Box Qty:                   | 1                            |  |  |  |
| Label Size:                | 100 x 50                     |  |  |  |
| Label Colour:              | Not Applicable               |  |  |  |
| Label Qty:                 | 0                            |  |  |  |
| Outer Box Dimensions (If A | pplicable)                   |  |  |  |
| Height (mm):               |                              |  |  |  |
| Width (mm):                |                              |  |  |  |
| Depth (mm):                |                              |  |  |  |
| Gross Weight (kg):         |                              |  |  |  |
| Barcode:                   | 5055275817391                |  |  |  |
| Product Details            |                              |  |  |  |
| Country of Origin:         | United Kingdom               |  |  |  |
| Fitting Instruction:       | Yes                          |  |  |  |
| Certification: I           | FSC: Yes CE: N/A             |  |  |  |
| Colour:                    | Gloss White                  |  |  |  |
| Construction Method:       | Cam & Wood Dowel             |  |  |  |
| Construction Type:         | Rigid                        |  |  |  |
| Cabinet Finish:            | MFC Painted Gloss            |  |  |  |
| Fascia Finish:             | Mdf Painted Gloss            |  |  |  |
| Cabinet Thickness (mm):    | 16                           |  |  |  |
| Fascia Thickness (mm):     | 18                           |  |  |  |
| Drawer Included:           | No                           |  |  |  |
| Drawer Type:               | Not Applicable               |  |  |  |
| No of Shelves:             | 1                            |  |  |  |
| Hinge Type:                | 95 Degree Clip-On Soft Close |  |  |  |
| Hinge Included:            | Yes                          |  |  |  |
| Adjustable Legs:           | No                           |  |  |  |
| Fixings Included:          | Yes                          |  |  |  |
| Handle Style:              | Contemporary                 |  |  |  |
| Handle Included:           | Yes                          |  |  |  |
| Waste Shroud:              | No                           |  |  |  |
| Handle Type:               | Wrapover                     |  |  |  |