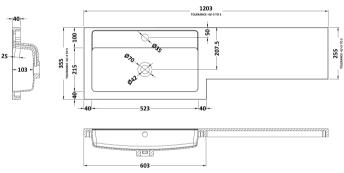

Sales Code: PMB414L Description: 1200 L Shaped Polymarble Basin Lh

| <b>Product Dime</b>   | ensions                                                 |                               |                               |  |  |
|-----------------------|---------------------------------------------------------|-------------------------------|-------------------------------|--|--|
| Height (mm):          | Height (mm):                                            |                               | 135                           |  |  |
| Width (mm):           |                                                         | 1203                          |                               |  |  |
| Depth (mm):           |                                                         | 355                           |                               |  |  |
| Nett Weight (kg)      | ):                                                      | 17                            |                               |  |  |
| Packaging Di          | mensions                                                |                               |                               |  |  |
| Height (mm):          |                                                         | 190                           |                               |  |  |
| Width (mm):           | idth (mm):                                              |                               | 420                           |  |  |
| Depth (mm):           | nm):                                                    |                               | 1260                          |  |  |
| Gross Weight (k       | ss Weight (kg):                                         |                               | 17                            |  |  |
| Packaging Da          | ta                                                      |                               |                               |  |  |
| Box Colour:           |                                                         | Brown Cardboard Box - Printed |                               |  |  |
| Box Qty:              | Box Qty:                                                |                               | 1                             |  |  |
| Label Size:           | bel Size:                                               |                               | 100 x 50                      |  |  |
| Label Colour:         |                                                         | White Label                   |                               |  |  |
| Label Qty:            |                                                         |                               |                               |  |  |
| Outer Box Di          | mensions (If Appl                                       | icable)                       |                               |  |  |
| Height (mm):          |                                                         |                               |                               |  |  |
| Width (mm):           |                                                         |                               |                               |  |  |
| Depth (mm):           |                                                         |                               |                               |  |  |
| Gross Weight (k       | g):                                                     |                               |                               |  |  |
| Barcode:              |                                                         | 5055275812                    | 2471                          |  |  |
| Product Detai         | ils                                                     |                               |                               |  |  |
| Country of Origi      | n:                                                      | China                         |                               |  |  |
| Fitting Instruction:  |                                                         | No                            |                               |  |  |
| Certification: CE: No |                                                         | WRAS: N/A                     | WRAS No: N/A                  |  |  |
| Product Material      | roduct Material:                                        |                               | Polymarble                    |  |  |
| Fixing Supplied:      |                                                         | No                            |                               |  |  |
| Pans/Bidets:          | Trap Style: Not Ap                                      | plicable                      | Includes Seat: Not Applicable |  |  |
|                       |                                                         |                               |                               |  |  |
| Seats:                | Seat Type: Not App                                      | olicable                      | Material: Not Applicable      |  |  |
|                       | Function: Not Applicable                                |                               | Hinge Type: Not Applicable    |  |  |
|                       | Hinge Material: Not Applicable                          |                               |                               |  |  |
| Cisterns:             | Operating Type: Not Applicable Fittings: Not Applicable |                               |                               |  |  |
| Cisterns.             | Lever Type: Not Applicable  Lever Type: Not Applicable  |                               |                               |  |  |
|                       |                                                         | - product                     |                               |  |  |
| Basins:               | Tap Hole: One Tap                                       | hole                          | Chain Stay Hole: No           |  |  |
|                       | Template: Not Required                                  |                               | Waste Type Req: Slotted       |  |  |
|                       | Overflow Inc: Yes                                       |                               | Overflow Cover: Yes           |  |  |

Inner Bowl Depth (mm): 103mm