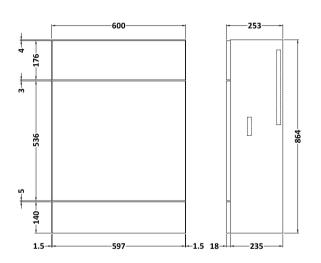

## **Packaging Details**

Barcode: 5055275887110

Sales Code: OFF108 **Description:** 600 Vanity Unit (355mm Deep)

| Product Dimensions         |                              |  |  |  |
|----------------------------|------------------------------|--|--|--|
| Height (mm):               | 864                          |  |  |  |
| Width (mm):                | 600                          |  |  |  |
| Depth (mm):                | 355                          |  |  |  |
| Nett Weight (kg):          | 20.5                         |  |  |  |
| Packaging Dimensions       |                              |  |  |  |
| Height (mm):               | 375                          |  |  |  |
| Width (mm):                | 620                          |  |  |  |
| Depth (mm):                | 900                          |  |  |  |
| Gross Weight (kg):         | 21                           |  |  |  |
| Packaging Data             |                              |  |  |  |
| Box Colour:                | Brown Cardboard Box          |  |  |  |
| Box Qty:                   | 1                            |  |  |  |
| Label Size:                | 100 x 50                     |  |  |  |
| Label Colour:              | Not Applicable               |  |  |  |
| Label Qty:                 | 0                            |  |  |  |
| Outer Box Dimensions (If A | pplicable)                   |  |  |  |
| Height (mm):               |                              |  |  |  |
| Width (mm):                |                              |  |  |  |
| Depth (mm):                |                              |  |  |  |
| Gross Weight (kg):         |                              |  |  |  |
| Barcode:                   | 5055275817391                |  |  |  |
| Product Details            |                              |  |  |  |
| Country of Origin:         | United Kingdom               |  |  |  |
| Fitting Instruction:       | Yes                          |  |  |  |
| Certification: I           | FSC: Yes CE: N/A             |  |  |  |
| Colour:                    | Gloss White                  |  |  |  |
| Construction Method:       | Cam & Wood Dowel             |  |  |  |
| Construction Type:         | Rigid                        |  |  |  |
| Cabinet Finish:            | MFC Painted Gloss            |  |  |  |
| Fascia Finish:             | Mdf Painted Gloss            |  |  |  |
| Cabinet Thickness (mm):    | 16                           |  |  |  |
| Fascia Thickness (mm):     | 18                           |  |  |  |
| Drawer Included:           | No                           |  |  |  |
| Drawer Type:               | Not Applicable               |  |  |  |
| No of Shelves:             | 1                            |  |  |  |
| Hinge Type:                | 95 Degree Clip-On Soft Close |  |  |  |
| Hinge Included:            | Yes                          |  |  |  |
| Adjustable Legs:           | No                           |  |  |  |
| Fixings Included:          | Yes                          |  |  |  |
| Handle Style:              | Contemporary                 |  |  |  |
| Handle Included:           | Yes                          |  |  |  |
| Waste Shroud:              | No                           |  |  |  |
| Handle Type:               | Wrapover                     |  |  |  |