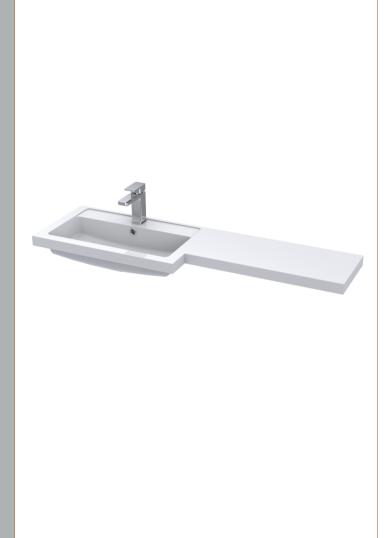

Sales Code: PMB414L Description: 1200 L Shaped Polymarble Basin Lh

| <b>Product Dime</b>   | ensions                                                 |                               |                               |  |  |
|-----------------------|---------------------------------------------------------|-------------------------------|-------------------------------|--|--|
| Height (mm):          | Height (mm):                                            |                               | 135                           |  |  |
| Width (mm):           |                                                         | 1203                          |                               |  |  |
| Depth (mm):           |                                                         | 355                           |                               |  |  |
| Nett Weight (kg)      | ):                                                      | 17                            |                               |  |  |
| Packaging Di          | mensions                                                |                               |                               |  |  |
| Height (mm):          |                                                         | 190                           |                               |  |  |
| Width (mm):           | idth (mm):                                              |                               | 420                           |  |  |
| Depth (mm):           | nm):                                                    |                               | 1260                          |  |  |
| Gross Weight (k       | ss Weight (kg):                                         |                               | 17                            |  |  |
| Packaging Da          | ta                                                      |                               |                               |  |  |
| Box Colour:           |                                                         | Brown Cardboard Box - Printed |                               |  |  |
| Box Qty:              | Box Qty:                                                |                               | 1                             |  |  |
| Label Size:           | bel Size:                                               |                               | 100 x 50                      |  |  |
| Label Colour:         |                                                         | White Label                   |                               |  |  |
| Label Qty:            |                                                         |                               |                               |  |  |
| Outer Box Di          | mensions (If Appl                                       | icable)                       |                               |  |  |
| Height (mm):          |                                                         |                               |                               |  |  |
| Width (mm):           |                                                         |                               |                               |  |  |
| Depth (mm):           |                                                         |                               |                               |  |  |
| Gross Weight (k       | g):                                                     |                               |                               |  |  |
| Barcode:              |                                                         | 5055275812                    | 2471                          |  |  |
| Product Detai         | ils                                                     |                               |                               |  |  |
| Country of Origi      | n:                                                      | China                         |                               |  |  |
| Fitting Instruction:  |                                                         | No                            |                               |  |  |
| Certification: CE: No |                                                         | WRAS: N/A                     | WRAS No: N/A                  |  |  |
| Product Material      | roduct Material:                                        |                               | Polymarble                    |  |  |
| Fixing Supplied:      |                                                         | No                            |                               |  |  |
| Pans/Bidets:          | Trap Style: Not Ap                                      | plicable                      | Includes Seat: Not Applicable |  |  |
|                       |                                                         |                               |                               |  |  |
| Seats:                | Seat Type: Not App                                      | olicable                      | Material: Not Applicable      |  |  |
|                       | Function: Not Applicable                                |                               | Hinge Type: Not Applicable    |  |  |
|                       | Hinge Material: Not Applicable                          |                               |                               |  |  |
| Cisterns:             | Operating Type: Not Applicable Fittings: Not Applicable |                               |                               |  |  |
| Cisterns.             | Lever Type: Not Applicable  Lever Type: Not Applicable  |                               |                               |  |  |
|                       |                                                         | - product                     |                               |  |  |
| Basins:               | Tap Hole: One Tap                                       | hole                          | Chain Stay Hole: No           |  |  |
|                       | Template: Not Required                                  |                               | Waste Type Req: Slotted       |  |  |
|                       | Overflow Inc: Yes                                       |                               | Overflow Cover: Yes           |  |  |