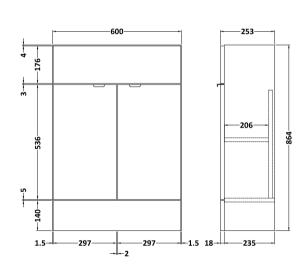

## **Packaging Details**

Barcode: 5055275887080

Sales Code: OFF107 Description: 600 Vanity Unit (255mm Deep)

| Product Dimensions      |                              |
|-------------------------|------------------------------|
| Height (mm):            | 864                          |
| Width (mm):             | 600                          |
| Depth (mm):             | 255                          |
| Nett Weight (kg):       | 17                           |
| Packaging Dimensions    |                              |
| Height (mm):            | 290                          |
| Width (mm):             | 625                          |
| Depth (mm):             | 875                          |
| Gross Weight (kg):      | 17.5                         |
| Packaging Data          |                              |
| Box Colour:             | Brown Cardboard Box          |
| Box Qty:                | 1                            |
| Label Size:             | 100 x 50                     |
| Label Colour:           | Not Applicable               |
| Label Qty:              | 0                            |
| Outer Box Dimensions (  | If Applicable)               |
| Height (mm):            |                              |
| Width (mm):             |                              |
| Depth (mm):             |                              |
| Gross Weight (kg):      |                              |
| Barcode:                | 5055275817223                |
| Product Details         |                              |
| Country of Origin:      | United Kingdom               |
| Fitting Instruction:    | Yes                          |
| Certification:          | FSC: Yes CE: N/A             |
| Colour:                 | Gloss White                  |
| Construction Method:    | Cam & Wood Dowel             |
| Construction Type:      | Rigid                        |
| Cabinet Finish:         | MFC Painted Gloss            |
| Fascia Finish:          | Mdf Painted Gloss            |
| Cabinet Thickness (mm): | 16                           |
| Fascia Thickness (mm):  | 18                           |
| Drawer Included:        | No                           |
| Drawer Type:            | Not Applicable               |
| No of Shelves:          | 1                            |
| Hinge Type:             | 95 Degree Clip-On Soft Close |
| Hinge Included:         | Yes                          |
| Adjustable Legs:        | No                           |
| Fixings Included:       | Yes                          |
| Handle Style:           | Contemporary                 |
| Handle Included:        | Yes                          |
| Waste Shroud:           | No                           |
| Handle Type:            | Wrapover                     |