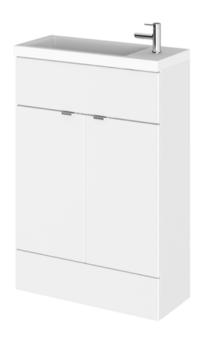

## TECHNICAL DATA SHEET

## ROXOR

Sales Code: CBI106 Description: 600mm Compact Vanity Unit & Basin





## **Packaging Details**

Barcode: 5055275887080

Sales Code: OFF107 Description: 600 Vanity Unit (255mm Deep)





| Product Dimensions      |                              |
|-------------------------|------------------------------|
| Height (mm):            | 864                          |
| Width (mm):             | 600                          |
| Depth (mm):             | 255                          |
| Nett Weight (kg):       | 17                           |
| Packaging Dimensions    |                              |
| Height (mm):            | 290                          |
| Width (mm):             | 625                          |
| Depth (mm):             | 875                          |
| Gross Weight (kg):      | 17.5                         |
| Packaging Data          |