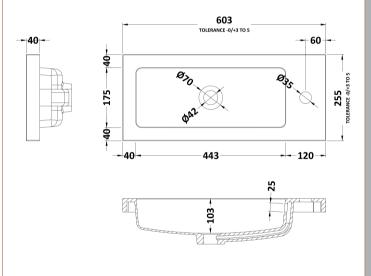

Sales Code: PMB303 Description: 600 Side Tape Basin 1Th (602.5X255x40)

| Product Dime         | ensions                                                   |      |
|----------------------|-----------------------------------------------------------|------|
| Height (mm):         | 255                                                       |      |
| Width (mm):          | 603                                                       |      |
| Depth (mm):          | 135                                                       |      |
| Nett Weight (kg)     |                                                           |      |
| Packaging Dir        |                                                           |      |
| Height (mm):         | 305                                                       |      |
| Width (mm):          | 205                                                       |      |
| Depth (mm):          | 655                                                       |      |
| Gross Weight (kg     | rg): 9                                                    |      |
| Packaging Da         | nta                                                       |      |
| Box Colour:          | Brown Cardboard Box - Printed                             |      |
| Box Oty:             | 1                                                         |      |
| Label Size:          | 100 x 50                                                  |      |
| Label Colour:        | White Label                                               |      |
| Label Qty:           | 2                                                         |      |
| Outer Box Dir        | mensions (If Applicable)                                  |      |
| Height (mm):         | **                                                        |      |
| Width (mm):          |                                                           |      |
| Depth (mm):          |                                                           |      |
| Gross Weight (kg     | rg):                                                      |      |
| Barcode:             | 5055369063048                                             |      |
| <b>Product Detai</b> | ils                                                       |      |
| Country of Origin    | in: China                                                 |      |
| Fitting Instructio   | on: No                                                    |      |
| Certification:       | CE: Yes WRAS: N/A WRAS No: N/A                            |      |
| Product Material     | l: Polymarble                                             |      |
| Fixing Supplied:     | : No                                                      |      |
|                      |                                                           |      |
| Pans/Bidets:         | Trap Style: Not Applicable Includes Seat: Not Applica     | able |
| Seats:               | Seat Type: Not Applicable Material: Not Applicable        |      |
| Stats.               | Function: Not Applicable Hinge Type: Not Applicable       | nle  |
|                      | Hinge Material: Not Applicable                            | 10   |
|                      | Timbe militari Not Applicable                             |      |
| C:-4                 | Operating Type: Not Applicable - Eittings: Not Applicable |      |
| Cisterns:            | Operating Type: Not Applicable Fittings: Not Applicable   |      |
|                      | Lever Type: Not Applicable                                |      |
| Basins:              | Tap Hole: One Taphole Chain Stay Hole: No                 |      |
|                      | Template: Not Required Waste Type Req: Slotted            |      |
|                      | Overflow Inc: Yes Overflow Cover: Yes                     |      |
|                      | Inner Bowl Depth (mm): 103mm                              |      |
|                      |                                                           |      |