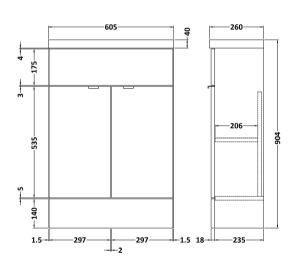

## **Packaging Details**

Barcode: 5055275887080

Sales Code: OFF107 Description: 600 Vanity Unit (255mm Deep)

| Product Dimensions      |                              |
|-------------------------|------------------------------|
| Height (mm):            | 864                          |
| Width (mm):             | 600                          |
| Depth (mm):             | 255                          |
| Nett Weight (kg):       | 17                           |
| Packaging Dimensions    |                              |
| Height (mm):            | 290                          |
| Width (mm):             | 625                          |
| Depth (mm):             | 875                          |
| Gross Weight (kg):      | 17.5                         |
| Packaging Data          |                              |
| Box Colour:             | Brown Cardboard Box          |
| Box Qty:                | 1                            |
| Label Size:             | 100 x 50                     |
| Label Colour:           | Not Applicable               |
| Label Qty:              | 0                            |
| Outer Box Dimensions (  | If Applicable)               |
| Height (mm):            |                              |
| Width (mm):             |                              |
| Depth (mm):             |                              |
| Gross Weight (kg):      |                              |
| Barcode:                | 5055275817223                |
| Product Details         |                              |
| Country of Origin:      | United Kingdom               |
| Fitting Instruction:    | Yes                          |
| Certification:          | FSC: Yes CE: N/A             |
| Colour:                 | Gloss White                  |
| Construction Method:    | Cam & Wood Dowel             |
| Construction Type:      | Rigid                        |
| Cabinet Finish:         | MFC Painted Gloss            |
| Fascia Finish:          | Mdf Painted Gloss            |
| Cabinet Thickness (mm): | 16                           |
| Fascia Thickness (mm):  | 18                           |
| Drawer Included:        | No                           |
| Drawer Type:            | Not Applicable               |
| No of Shelves:          | 1                            |
| Hinge Type:             | 95 Degree Clip-On Soft Close |
| Hinge Included:         | Yes                          |
| Adjustable Legs:        | No                           |
| Fixings Included:       | Yes                          |
| Handle Style:           | Contemporary                 |
| Handle Included:        | Yes                          |
| Waste Shroud:           | No                           |
| Handle Type:            | Wrapover                     |