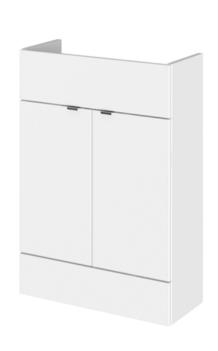

## **Packaging Details**

Barcode: 5055275887080

Sales Code: OFF107 Description: 600 Vanity Unit (255mm Deep)

| Product Dimensions      |                              |
|-------------------------|------------------------------|
| Height (mm):            | 864                          |
| Width (mm):             | 600                          |
| Depth (mm):             | 255                          |
| Nett Weight (kg):       | 17                           |
| Packaging Dimensions    |                              |
| Height (mm):            | 290                          |
| Width (mm):             | 625                          |
| Depth (mm):             | 875                          |
| Gross Weight (kg):      | 17.5                         |
| Packaging Data          |                              |
| Box Colour:             | Brown Cardboard Box          |
| Box Qty:                | 1                            |
| Label Size:             | 100 x 50                     |
| Label Colour:           | Not Applicable               |
| Label Qty:              | 0                            |
| Outer Box Dimensions (  | If Applicable)               |
| Height (mm):            |                              |
| Width (mm):             |                              |
| Depth (mm):             |                              |
| Gross Weight (kg):      |                              |
| Barcode:                | 5055275817223                |
| Product Details         |                              |
| Country of Origin:      | United Kingdom               |
| Fitting Instruction:    | Yes                          |
| Certification:          | FSC: Yes CE: N/A             |
| Colour:                 | Gloss White                  |
| Construction Method:    | Cam & Wood Dowel             |
| Construction Type:      | Rigid                        |
| Cabinet Finish:         | MFC Painted Gloss            |
| Fascia Finish:          | Mdf Painted Gloss            |
| Cabinet Thickness (mm): | 16                           |
| Fascia Thickness (mm):  | 18                           |
| Drawer Included:        | No                           |
| Drawer Type:            | Not Applicable               |
| No of Shelves:          | 1                            |
| Hinge Type:             | 95 Degree Clip-On Soft Close |
| Hinge Included:         | Yes                          |
| Adjustable Legs:        | No                           |
| Fixings Included:       | Yes                          |
| Handle Style:           | Contemporary                 |
| Handle Included:        | Yes                          |
| Waste Shroud:           | No                           |
| Handle Type:            | Wrapover                     |