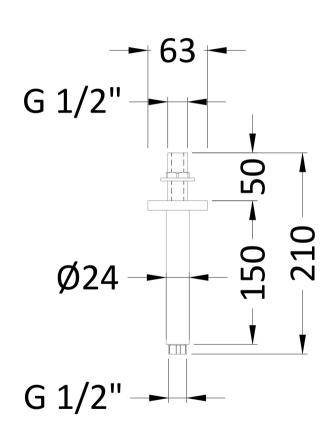

Sales Code: ARM15 Description: Round Ceiling Arm 150mm

| Product Dimensions                       |                     |
|------------------------------------------|---------------------|
| Length (mm):                             |                     |
| Width (mm):                              | 63                  |
| Height (mm):                             | 150                 |
| Depth (mm):                              | 63                  |
| Nett Weight (kg):                        | 0.43                |
|                                          | 0.43                |
| Packaging Dimensions                     |                     |
| Length (mm):                             | 230                 |
| Width (mm):                              | 80                  |
| Height (mm):                             |                     |
| Gross Weight (kg):                       | 0.43                |
| Packaging Data                           |                     |
| Box Colour:                              | White Cardboard Box |
| Box Qty:                                 | 1                   |
| Label Size:                              | 100 x 50            |
| Label Colour:                            | White Label         |
| Label Qty:                               | 2                   |
| <b>Outer Box Dimensions (If Applic</b>   | able)               |
| Length (mm):                             |                     |
| Width (mm):                              | 480                 |
| Height (mm):                             | 430                 |
| Depth (mm):                              | 190                 |
| Gross Weight (kg):                       | 9                   |
| Barcode:                                 | 5055369013289       |
| Product Details                          |                     |
| Country of Origin:                       | China               |
| Fitting Instruction:                     | Yes                 |
| Product Material:                        | Brass               |
| Mount Type:                              | Surface, Ceiling    |
| Outlet Elbow Supplied:                   | No                  |
| Easy Clean:                              | Not Applicable      |
| Head Included:                           | No                  |
| Handset Included:                        | Not Applicable      |
| Body Jets Included:                      | No                  |
| No of Body Jets:                         | Not Applicable      |
| Operating Pressure (bar):                |                     |
| Valve/Cartridge Type:                    | Not Applicable      |
| Flow Rates (L/min): 0.1 bar: N/A 0.5 bar |                     |
| TMV2 Approved: No                        | Approval No: N/A    |
| TMV3 Approved: No                        | Approval No: N/A    |
| WRAS Approved: No                        | Approval No: N/A    |
| Head Function:                           | Not Applicable      |
| Handset Function:                        | Not Applicable      |
| Body Jet Info:                           | Not Applicable      |
| Pipe Size:                               | Not Applicable      |
| Pipe Centres:                            | N/A                 |
| Colour/Finish:                           | Chrome              |
| Hose Included:                           | Not Applicable      |
| No. of Outlets:                          | 1                   |