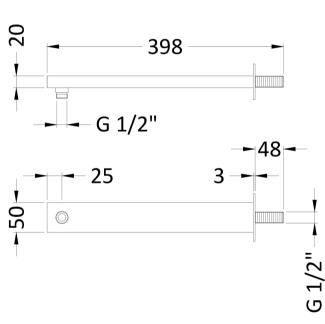

Sales Code: ARM12 Description: Large Rectangular Shower Arm

| D I (D' '                                |                                        |
|------------------------------------------|----------------------------------------|
| Product Dimensions                       |                                        |
| Length (mm):                             |                                        |
| Width (mm):                              | 50                                     |
| Height (mm):                             | 20                                     |
| Depth (mm):                              | 355                                    |
| Nett Weight (kg):                        | 1.07                                   |
| <b>Packaging Dimensions</b>              |                                        |
| Length (mm):                             | 410                                    |
| Width (mm):                              | 120                                    |
| Height (mm):                             |                                        |
| Gross Weight (kg):                       | 1.07                                   |
| Packaging Data                           |                                        |
| Box Colour:                              | White Cardboard Box                    |
| Box Qty:                                 | 1                                      |
| Label Size:                              | 100 x 50                               |
| Label Colour:                            | White Label                            |
| Label Qty:                               | 2                                      |
| <b>Outer Box Dimensions (If Applica</b>  | able)                                  |
| Length (mm):                             |                                        |
| Width (mm):                              | 490                                    |
| Height (mm):                             | 430                                    |
| Depth (mm):                              | 380                                    |
| Gross Weight (kg):                       | 21                                     |
| Barcode:                                 | 5055146196891                          |
| Product Details                          |                                        |
| Country of Origin:                       | China                                  |
| Fitting Instruction:                     | Yes                                    |
| Product Material:                        | Brass                                  |
| Mount Type:                              | Surface, Wall                          |
| Outlet Elbow Supplied:                   | No                                     |
| Easy Clean:                              | Not Applicable                         |
| Head Included:                           | No                                     |
| Handset Included:                        | Not Applicable                         |
| Body Jets Included:                      | No                                     |
| No of Body Jets:                         | Not Applicable                         |
| Operating Pressure (bar):                |                                        |
| Valve/Cartridge Type:                    | Not Applicable                         |
| Flow Rates (L/min): 0.1 bar: N/A 0.5 bar | : N/A 1 bar: N/A 2 bar: N/A 3 bar: N/A |
| TMV2 Approved: No                        | Approval No: N/A                       |
| TMV3 Approved: No                        | Approval No: N/A                       |
| WRAS Approved: No                        | Approval No: N/A                       |
| Head Function:                           | Not Applicable                         |
| Handset Function:                        | Not Applicable                         |
| Body Jet Info:                           | Not Applicable                         |
| Pipe Size:                               | Not Applicable                         |
| Pipe Centres:                            | N/A                                    |
| Colour/Finish:                           | Chrome                                 |
| Hose Included:                           | Not Applicable                         |
| No. of Outlets:                          | 1                                      |