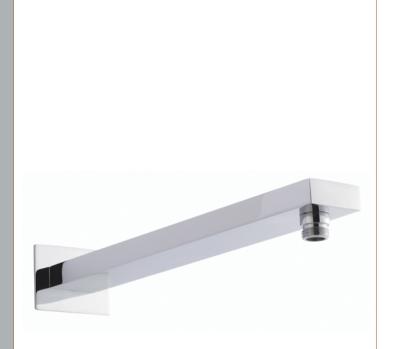

Sales Code: ARM12 Description: Large Rectangular Shower Arm

| D I (D' '                                |                                        |
|------------------------------------------|----------------------------------------|
| Product Dimensions                       |                                        |
| Length (mm):                             |                                        |
| Width (mm):                              | 50                                     |
| Height (mm):                             | 20                                     |
| Depth (mm):                              | 355                                    |
| Nett Weight (kg):                        | 1.07                                   |
| <b>Packaging Dimensions</b>              |                                        |
| Length (mm):                             | 410                                    |
| Width (mm):                              | 120                                    |
| Height (mm):                             |                                        |
| Gross Weight (kg):                       | 1.07                                   |
| Packaging Data                           |                                        |
| Box Colour:                              | White Cardboard Box                    |
| Box Qty:                                 | 1                                      |
| Label Size:                              | 100 x 50                               |
| Label Colour:                            | White Label                            |
| Label Qty:                               | 2                                      |
| <b>Outer Box Dimensions (If Applica</b>  | able)                                  |
| Length (mm):                             |                                        |
| Width (mm):                              | 490                                    |
| Height (mm):                             | 430                                    |
| Depth (mm):                              | 380                                    |
| Gross Weight (kg):                       | 21                                     |
| Barcode:                                 | 5055146196891                          |
| Product Details                          |                                        |
| Country of Origin:                       | China                                  |
| Fitting Instruction:                     | Yes                                    |
| Product Material:                        | Brass                                  |
| Mount Type:                              | Surface, Wall                          |
| Outlet Elbow Supplied:                   | No                                     |
| Easy Clean:                              | Not Applicable                         |
| Head Included:                           | No                                     |
| Handset Included:                        | Not Applicable                         |
| Body Jets Included:                      | No                                     |
| No of Body Jets:                         | Not Applicable                         |
| Operating Pressure (bar):                |                                        |
| Valve/Cartridge Type:                    | Not Applicable                         |
| Flow Rates (L/min): 0.1 bar: N/A 0.5 bar | : N/A 1 bar: N/A 2 bar: N/A 3 bar: N/A |
| TMV2 Approved: No                        | Approval No: N/A                       |
| TMV3 Approved: No                        | Approval No: N/A                       |
| WRAS Approved: No                        | Approval No: N/A                       |
| Head Function:                           | Not Applicable                         |
| Handset Function:                        | Not Applicable                         |
| Body Jet Info:                           | Not Applicable                         |
| Pipe Size:                               | Not Applicable                         |
| Pipe Centres:                            | N/A                                    |
| Colour/Finish:                           | Chrome                                 |
| Hose Included:                           | Not Applicable                         |
| No. of Outlets:                          | 1                                      |