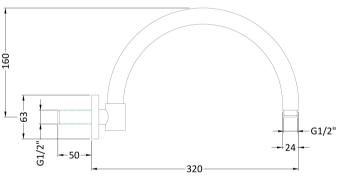

Sales Code: ARM06 Description: Curved W/H Shower Arm

| <b>Product Dimensions</b>               |                     |
|-----------------------------------------|---------------------|
| Length (mm):                            |                     |
| Width (mm):                             | 60                  |
| Height (mm):                            | 180                 |
| Depth (mm):                             | 303                 |
| Nett Weight (kg):                       | 0.76                |
| <b>Packaging Dimensions</b>             |                     |
| Length (mm):                            | 370                 |
| Width (mm):                             | 200                 |
| Height (mm):                            |                     |
| Gross Weight (kg):                      | 0.76                |
| Packaging Data                          |                     |
| Box Colour:                             | White Cardboard Box |
| Box Qty:                                | 1                   |
| Label Size:                             | 100 x 50            |
| Label Colour:                           | White Label         |
| Label Qty:                              | 2                   |
| Outer Box Dimensions (If Applic         |                     |
|                                         | capie)              |
| Length (mm):                            | 420                 |
| Width (mm):                             | 430                 |
| Height (mm):                            | 370                 |
| Depth (mm):                             | 400                 |
| Gross Weight (kg):                      | 8                   |
| Barcode:                                | 5055146185796       |
| Product Details                         |                     |
| Country of Origin:                      | China               |
| Fitting Instruction:                    | Yes                 |
| Product Material:                       | Brass               |
| Mount Type:                             | Surface, Wall       |
| Outlet Elbow Supplied:                  | No                  |
| Easy Clean:                             | Not Applicable      |
| Head Included:                          | No                  |
| Handset Included:                       | Not Applicable      |
| Body Jets Included:                     | No                  |
| No of Body Jets:                        | Not Applicable      |
| Operating Pressure (bar):               |                     |
| Valve/Cartridge Type:                   | Not Applicable      |
| Flow Rates (L/min): 0.1 bar: N/A 0.5 ba |                     |
| TMV2 Approved: No                       | Approval No: N/A    |
| TMV3 Approved: No                       | Approval No: N/A    |
| WRAS Approved: No                       | Approval No: N/A    |
| Head Function:                          | Not Applicable      |
| Handset Function:                       | Not Applicable      |
| Body Jet Info:                          | Not Applicable      |
| Pipe Size:                              | Not Applicable      |
| Pipe Centres:                           | N/A                 |
| Colour/Finish:                          | Chrome              |
| Hose Included:                          | Not Applicable      |