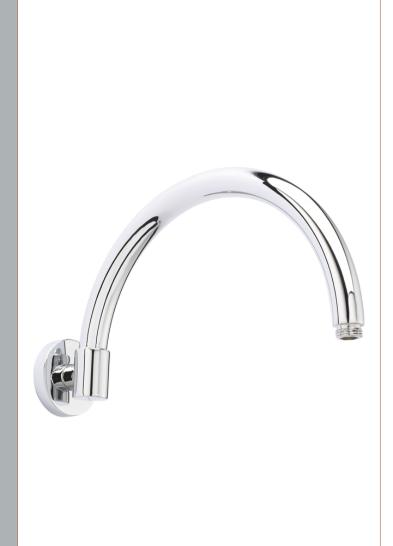

Sales Code: ARM06 Description: Curved W/H Shower Arm

| <b>Product Dimensions</b>               |                     |
|-----------------------------------------|---------------------|
| Length (mm):                            |                     |
| Width (mm):                             | 60                  |
| Height (mm):                            | 180                 |
| Depth (mm):                             | 303                 |
| Nett Weight (kg):                       | 0.76                |
| <b>Packaging Dimensions</b>             |                     |
| Length (mm):                            | 370                 |
| Width (mm):                             | 200                 |
| Height (mm):                            |                     |
| Gross Weight (kg):                      | 0.76                |
| Packaging Data                          |                     |
| Box Colour:                             | White Cardboard Box |
| Box Qty:                                | 1                   |
| Label Size:                             | 100 x 50            |
| Label Colour:                           | White Label         |
| Label Qty:                              | 2                   |
| Outer Box Dimensions (If Applic         |                     |
|                                         | capie)              |
| Length (mm):                            | 420                 |
| Width (mm):                             | 430                 |
| Height (mm):                            | 370                 |
| Depth (mm):                             | 400                 |
| Gross Weight (kg):                      | 8                   |
| Barcode:                                | 5055146185796       |
| Product Details                         |                     |
| Country of Origin:                      | China               |
| Fitting Instruction:                    | Yes                 |
| Product Material:                       | Brass               |
| Mount Type:                             | Surface, Wall       |
| Outlet Elbow Supplied:                  | No                  |
| Easy Clean:                             | Not Applicable      |
| Head Included:                          | No                  |
| Handset Included:                       | Not Applicable      |
| Body Jets Included:                     | No                  |
| No of Body Jets:                        | Not Applicable      |
| Operating Pressure (bar):               |                     |
| Valve/Cartridge Type:                   | Not Applicable      |
| Flow Rates (L/min): 0.1 bar: N/A 0.5 ba |                     |
| TMV2 Approved: No                       | Approval No: N/A    |
| TMV3 Approved: No                       | Approval No: N/A    |
| WRAS Approved: No                       | Approval No: N/A    |
| Head Function:                          | Not Applicable      |
| Handset Function:                       | Not Applicable      |
| Body Jet Info:                          | Not Applicable      |
| Pipe Size:                              | Not Applicable      |
| Pipe Centres:                           | N/A                 |
| Colour/Finish:                          | Chrome              |
| Hose Included:                          | Not Applicable      |