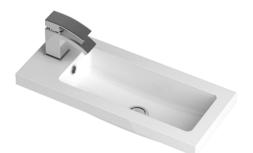

## TECHNICAL DATA SHEET

ROXOR

Sales Code: PMB303

**Description:** 600 Side Tape Basin 1Th (602.5X255x40)

| Product Dime         |                                                                                       |  |  |  |
|----------------------|---------------------------------------------------------------------------------------|--|--|--|
| Height (mm):         | 255                                                                                   |  |  |  |
| Width (mm):          | 603                                                                                   |  |  |  |
| Depth (mm):          | 135                                                                                   |  |  |  |
| Nett Weight (kg):    |                                                                                       |  |  |  |
| Packaging Din        | nensions                                                                              |  |  |  |
| Height (mm):         | 305                                                                                   |  |  |  |
| Width (mm):          | 205                                                                                   |  |  |  |
| Depth (mm):          | 655                                                                                   |  |  |  |
| Gross Weight (kg     | ): 9                                                                                  |  |  |  |
| Packaging Dat        | a                                                                                     |  |  |  |
| Box Colour:          | Brown Cardboard Box - Printed                                                         |  |  |  |
| Box Qty:             | 1                                                                                     |  |  |  |
| Label Size:          | 100 x 50                                                                              |  |  |  |
| Label Colour:        | White Label                                                                           |  |  |  |
| Label Qty:           | 2                                                                                     |  |  |  |
| <b>Outer Box Din</b> | nensions (If Applicable)                                                              |  |  |  |
| Height (mm):         |                                                                                       |  |  |  |
| Width (mm):          |                                                                                       |  |  |  |
| Depth (mm):          |                                                                                       |  |  |  |
| Gross Weight (kg     | ):                                                                                    |  |  |  |
| Barcode:             | 5055369063048                                                                         |  |  |  |
| Product Detai        | s                                                                                     |  |  |  |
| Country of Origin    | n: China                                                                              |  |  |  |
| Fitting Instruction  | n: No                                                                                 |  |  |  |
| Certification:       | CE: Yes WRAS: N/A WRAS No: N/A                                                        |  |  |  |
| Product Material:    | Polymarble                                                                            |  |  |  |
| Fixing Supplied:     | No                                                                                    |  |  |  |
|                      |                                                                                       |  |  |  |
| Pans/Bidets:         | Trap Style: Not Applicable Includes Seat: Not Applicable                              |  |  |  |
| Seats:               | Seat Type: Not Applicable Material: Not Applicable                                    |  |  |  |
|                      | Function: Not Applicable Hinge Type: Not Applicable                                   |  |  |  |
|                      | Hinge Material: Not Applicable                                                        |  |  |  |
| Cistamore            | Operating Type: Not Applicable Fittings: Not Applicable                               |  |  |  |
| Cisterns:            | Operating Type: Not Applicable Fittings: Not Applicable<br>Lever Type: Not Applicable |  |  |  |
|                      | Lever Type: Not Applicable                                                            |  |  |  |
| Basins:              | Tap Hole: One Taphole Chain Stay Hole: No                                             |  |  |  |
|                      | Template: Not Required Waste Type Req: Slotted                                        |  |  |  |
|                      | Overflow Inc: Yes Overflow Cover: Yes                                                 |  |  |  |
|                      | Inner Bowl Depth (mm): 103mm                                                          |  |  |  |