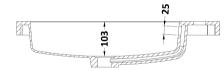

## TECHNICAL DATA SHEET

ROXOR

Sales Code: PMB303

**Description:** 600 Side Tape Basin 1Th (602.5X255x40)

| Product Dime         |                                                                                       |  |  |  |
|----------------------|---------------------------------------------------------------------------------------|--|--|--|
| Height (mm):         | 255                                                                                   |  |  |  |
| Width (mm):          | 603                                                                                   |  |  |  |
| Depth (mm):          | 135                                                                                   |  |  |  |
| Nett Weight (kg):    |                                                                                       |  |  |  |
| Packaging Din        | nensions                                                                              |  |  |  |
| Height (mm):         | 305                                                                                   |  |  |  |
| Width (mm):          | 205                                                                                   |  |  |  |
| Depth (mm):          | 655                                                                                   |  |  |  |
| Gross Weight (kg     | ): 9                                                                                  |  |  |  |
| Packaging Dat        | a                                                                                     |  |  |  |
| Box Colour:          | Brown Cardboard Box - Printed                                                         |  |  |  |
| Box Qty:             | 1                                                                                     |  |  |  |
| Label Size:          | 100 x 50                                                                              |  |  |  |
| Label Colour:        | White Label                                                                           |  |  |  |
| Label Qty:           | 2                                                                                     |  |  |  |
| <b>Outer Box Din</b> | nensions (If Applicable)                                                              |  |  |  |
| Height (mm):         |                                                                                       |  |  |  |
| Width (mm):          |                                                                                       |  |  |  |
| Depth (mm):          |                                                                                       |  |  |  |
| Gross Weight (kg     | ):                                                                                    |  |  |  |
| Barcode:             | 5055369063048                                                                         |  |  |  |
| Product Detai        | s                                                                                     |  |  |  |
| Country of Origin    | n: China                                                                              |  |  |  |
| Fitting Instruction  | n: No                                                                                 |  |  |  |
| Certification:       | CE: Yes WRAS: N/A WRAS No: N/A                                                        |  |  |  |
| Product Material:    | Polymarble                                                                            |  |  |  |
| Fixing Supplied:     | No                                                                                    |  |  |  |
|                      |                                                                                       |  |  |  |
| Pans/Bidets:         | Trap Style: Not Applicable Includes Seat: Not Applicable                              |  |  |  |
| Seats:               | Seat Type: Not Applicable Material: Not Applicable                                    |  |  |  |
|                      | Function: Not Applicable Hinge Type: Not Applicable                                   |  |  |  |
|                      | Hinge Material: Not Applicable                                                        |  |  |  |
| Cistamore            | Operating Type: Not Applicable Fittings: Not Applicable                               |  |  |  |
| Cisterns:            | Operating Type: Not Applicable Fittings: Not Applicable<br>Lever Type: Not Applicable |  |  |  |
|                      | Lever Type: Not Applicable                                                            |  |  |  |
| Basins:              | Tap Hole: One Taphole Chain Stay Hole: No                                             |  |  |  |
|                      | Template: Not Required Waste Type Req: Slotted                                        |  |  |  |
|                      | Overflow Inc: Yes Overflow Cover: Yes                                                 |  |  |  |
|                      | Inner Bowl Depth (mm): 103mm                                                          |  |  |  |