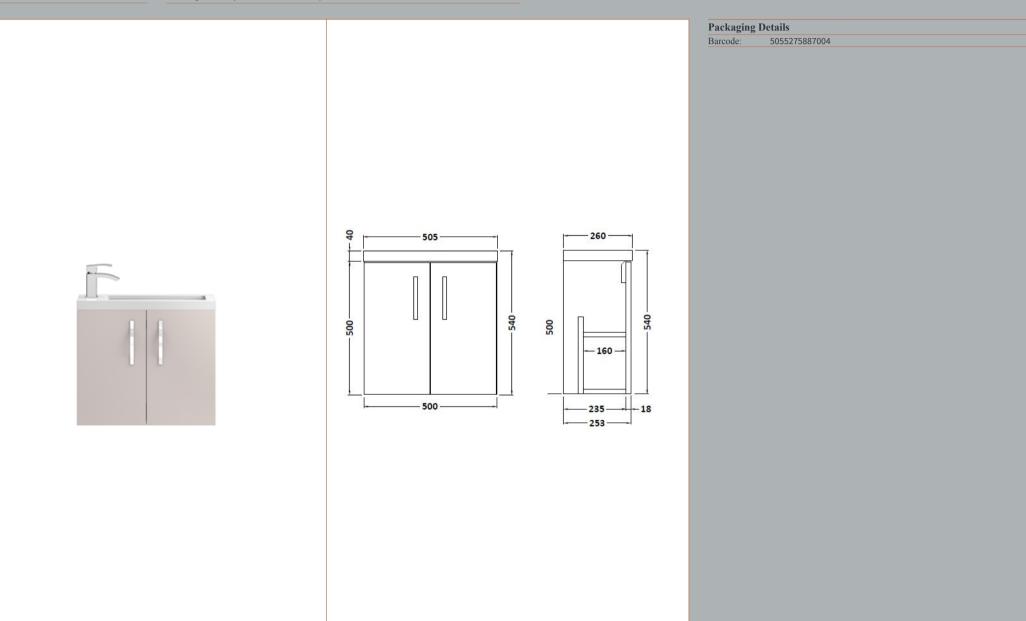

## TECHNICAL DATA SHEET





**Description:** Apollo Wh 600mm Compact Basin Unit



## TECHNICAL DATA SHEET

ROXOR

Sales Code: FMA736C

**Description:** 600mm Double Door W/H (Compact)





| Height (mm):             |      | 540                        |     |
|--------------------------|------|----------------------------|-----|
| Width (mm):              |      | 600                        |     |
| Depth (mm):              |      | 255                        |     |
| Nett Weight (kg):        |      | 11.9                       |     |
| Packaging Dimensions     |      |                            |     |
| Height (mm):             |      | 500                        |     |
| Width (mm):              |      | 595                        |     |
| Depth (mm):              |      | 232                        |     |
| Gross Weight (kg):       |      | 12.9