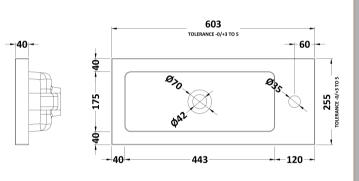

## TECHNICAL DATA SHEET

ROXOR

Sales Code: PMB303

**Description:** 600 Side Tape Basin 1Th (602.5X255x40)

| Product Dime         |                                                                                       |  |  |  |
|----------------------|---------------------------------------------------------------------------------------|--|--|--|
| Height (mm):         | 255                                                                                   |  |  |  |
| Width (mm):          | 603                                                                                   |  |  |  |
| Depth (mm):          | 135                                                                                   |  |  |  |
| Nett Weight (kg):    |                                                                                       |  |  |  |
| Packaging Din        | nensions                                                                              |  |  |  |
| Height (mm):         | 305                                                                                   |  |  |  |
| Width (mm):          | 205                                                                                   |  |  |  |
| Depth (mm):          | 655                                                                                   |  |  |  |
| Gross Weight (kg     | ): 9                                                                                  |  |  |  |
| Packaging Dat        | a                                                                                     |  |  |  |
| Box Colour:          | Brown Cardboard Box - Printed                                                         |  |  |  |
| Box Qty:             | 1                                                                                     |  |  |  |
| Label Size:          | 100 x 50                                                                              |  |  |  |
| Label Colour:        | White Label                                                                           |  |  |  |
| Label Qty:           | 2                                                                                     |  |  |  |
| <b>Outer Box Din</b> | nensions (If Applicable)                                                              |  |  |  |
| Height (mm):         |                                                                                       |  |  |  |
| Width (mm):          |                                                                                       |  |  |  |
| Depth (mm):          |                                                                                       |  |  |  |
| Gross Weight (kg     | ):                                                                                    |  |  |  |
| Barcode:             | 5055369063048                                                                         |  |  |  |
| Product Detai        | s                                                                                     |  |  |  |
| Country of Origin    | n: China                                                                              |  |  |  |
| Fitting Instruction  | n: No                                                                                 |  |  |  |
| Certification:       | CE: Yes WRAS: N/A WRAS No: N/A                                                        |  |  |  |
| Product Material:    | Polymarble                                                                            |  |  |  |
| Fixing Supplied:     | No                                                                                    |  |  |  |
|                      |                                                                                       |  |  |  |
| Pans/Bidets:         | Trap Style: Not Applicable Includes Seat: Not Applicable                              |  |  |  |
| Seats:               | Seat Type: Not Applicable Material: Not Applicable                                    |  |  |  |
|                      | Function: Not Applicable Hinge Type: Not Applicable                                   |  |  |  |
|                      | Hinge Material: Not Applicable                                                        |  |  |  |
| Cistamore            | Operating Type: Not Applicable Fittings: Not Applicable                               |  |  |  |
| Cisterns:            | Operating Type: Not Applicable Fittings: Not Applicable<br>Lever Type: Not Applicable |  |  |  |
|                      | Lever Type: Not Applicable                                                            |  |  |  |
| Basins:              | Tap Hole: One Taphole Chain Stay Hole: No                                             |  |  |  |
|                      | Template: Not Required Waste Type Req: Slotted                                        |  |  |  |
|                      | Overflow Inc: Yes Overflow Cover: Yes                                                 |  |  |  |
|                      | Inner Bowl Depth (mm): 103mm                                                          |  |  |  |