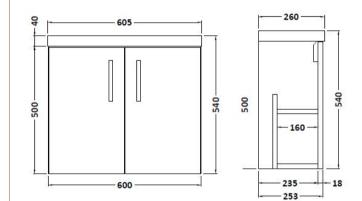

## TECHNICAL DATA SHEET

ROXOR

Sales Code: FMA736C

**Description:** 600mm Double Door W/H (Compact)

| Height (mm):             |      | 540                        |     |
|--------------------------|------|----------------------------|-----|
| Width (mm):              |      | 600                        |     |
| Depth (mm):              |      | 255                        |     |
| Nett Weight (kg):        |      | 11.9                       |     |
| Packaging Dimensions     |      |                            |     |
| Height (mm):             |      | 500                        |     |
| Width (mm):              |      | 595                        |     |
| Depth (mm):              |      | 232                        |     |
| Gross Weight (kg):       |      | 12.9                       |     |
| Packaging Data           |      |                            |     |
| Box Colour:              |      | Brown Cardboard Box        |     |
| Box Qty:                 |      | 1                          |     |
| Label Size:              |      | 100 x 50                   |     |
| Label Colour:            |      | White Label                |     |
| Label Qty:               |      | 2                          |     |
| Outer Box Dimensions (If | Appl | icable)                    |     |
| Height (mm):             |      |                            |     |
| Width (mm):              |      |                            |     |
| Depth (mm):              |      |                            |     |
| Gross Weight (kg):       |      |                            |     |
| Barcode:                 |      | 5055369096619              |     |
| Product Details          |      |                            |     |
| Country of Origin:       |      | Ireland                    |     |
| Fitting Instruction:     |      | No                         |     |
| Certification:           | FSC: | Yes CE: N                  | /A  |
| Colour:                  |      | Cashmere Gloss             |     |
| Construction Method:     |      | Glue & Dowelled            |     |
| Construction Type:       |      | Rigid                      |     |
| Cabinet Finish:          |      | MFC Gloss                  |     |
| Fascia Finish:           |      | Mdf Vinyl Gloss            |     |
| Cabinet Thickness (mm):  |      | 18                         |     |
| Fascia Thickness (mm):   |      | 18                         |     |
| Drawer Included:         |      | No                         |     |
| Drawer Type:             |      | Not Applicable             |     |
| No of Shelves:           |      | 1                          |     |
| Hinge Type:              |      | 95 Degree Clip-On Soft Clo | ose |
| Hinge Included:          |      | Yes                        |     |
| Adjustable Legs:         |      | No                         |     |
| Fixings Included:        |      | Yes                        |     |
| Handle Style:            |      | Contemporary               |     |
| Handle Included:         |      | Yes                        |     |
| Waste Shroud:            |      | No                         |     |
| Handle Type:             |      | Strap                      |     |