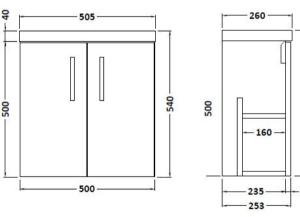

## **Packaging Details**

Barcode: 5055275886984

Sales Code: FMA734C **Description:** 500mm Double Door W/H (Compact)

| Product Dimensions      |         |                              |  |  |  |
|-------------------------|---------|------------------------------|--|--|--|
| Height (mm):            |         | 540                          |  |  |  |
| Width (mm):             |         | 500                          |  |  |  |
| Depth (mm):             |         | 255                          |  |  |  |
| Nett Weight (kg):       |         | 10.1                         |  |  |  |
| Packaging Dimensions    |         |                              |  |  |  |
| Height (mm):            |         | 500                          |  |  |  |
| Width (mm):             |         | 495                          |  |  |  |
| Depth (mm):             |         | 232                          |  |  |  |
| Gross Weight (kg):      |         | 11.1                         |  |  |  |
| Packaging Data          |         |                              |  |  |  |
| Box Colour:             |         | Brown Cardboard Box          |  |  |  |
| Box Qty:                |         | 1                            |  |  |  |
| Label Size:             |         | 100 x 50                     |  |  |  |
| Label Colour:           |         | White Label                  |  |  |  |
| Label Qty:              |         | 2                            |  |  |  |
| Outer Box Dimensions (I | f Appli | icable)                      |  |  |  |
| Height (mm):            |         |                              |  |  |  |
| Width (mm):             |         |                              |  |  |  |
| Depth (mm):             |         |                              |  |  |  |
| Gross Weight (kg):      |         |                              |  |  |  |
| Barcode:                |         | 5055369096558                |  |  |  |
| Product Details         |         |                              |  |  |  |
| Country of Origin:      |         | Ireland                      |  |  |  |
| Fitting Instruction:    |         | No                           |  |  |  |
| Certification:          | FSC:    | Yes CE: N/A                  |  |  |  |
| Colour:                 |         | Cashmere Gloss               |  |  |  |
| Construction Method:    |         | Glue & Dowelled              |  |  |  |
| Construction Type:      |         | Rigid                        |  |  |  |
| Cabinet Finish:         |         | MFC Gloss                    |  |  |  |
| Fascia Finish:          |         | Mdf Vinyl Gloss              |  |  |  |
| Cabinet Thickness (mm): |         | 18                           |  |  |  |
| Fascia Thickness (mm):  |         | 18                           |  |  |  |
| Drawer Included:        |         | No                           |  |  |  |
| Drawer Type:            |         | Not Applicable               |  |  |  |
| No of Shelves:          |         | 1                            |  |  |  |
| Hinge Type:             |         | 95 Degree Clip-On Soft Close |  |  |  |
| Hinge Included:         |         | Yes                          |  |  |  |
| Adjustable Legs:        |         | No                           |  |  |  |
| Fixings Included:       |         | Yes                          |  |  |  |
| Handle Style:           |         | Contemporary                 |  |  |  |
| Handle Included:        |         | Yes                          |  |  |  |
| Waste Shroud:           |         | No                           |  |  |  |
| Handle Type:            |         | Strap                        |  |  |  |