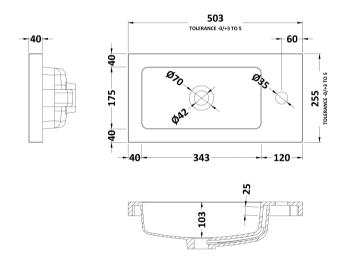

Sales Code: PMB302 Description: 500 Side Tap Basin 1Th (502.5X255x40)

| <b>Product Dime</b>  | nsions                                                  |                               |                               |  |  |
|----------------------|---------------------------------------------------------|-------------------------------|-------------------------------|--|--|
| Height (mm):         |                                                         | 255                           |                               |  |  |
| Width (mm):          |                                                         | 503                           |                               |  |  |
| Depth (mm):          |                                                         | 135                           |                               |  |  |
| Nett Weight (kg)     | :                                                       | 8                             |                               |  |  |
| <b>Packaging Dir</b> | nensions                                                |                               |                               |  |  |
| Height (mm):         |                                                         | 305                           |                               |  |  |
| Width (mm):          |                                                         | 205                           |                               |  |  |
| Depth (mm):          |                                                         | 555                           |                               |  |  |
| Gross Weight (kg     | g):                                                     | 8                             |                               |  |  |
| Packaging Dat        | ta                                                      |                               |                               |  |  |
| Box Colour:          |                                                         | Brown Cardboard Box - Printed |                               |  |  |
| Box Qty:             |                                                         | 1                             |                               |  |  |
| Label Size:          |                                                         | 100 x 50                      |                               |  |  |
| Label Colour:        |                                                         | White Label                   |                               |  |  |
| Label Qty:           |                                                         | 2                             |                               |  |  |
| <b>Outer Box Dir</b> | nensions (If Appli                                      | cable)                        |                               |  |  |
| Height (mm):         |                                                         |                               |                               |  |  |
| Width (mm):          |                                                         |                               |                               |  |  |
| Depth (mm):          |                                                         |                               |                               |  |  |
| Gross Weight (kg     | g):                                                     |                               |                               |  |  |
| Barcode:             |                                                         | 5055369063                    | 3031                          |  |  |
| <b>Product Detai</b> | ls                                                      |                               |                               |  |  |
| Country of Origin    | n:                                                      | China                         |                               |  |  |
| Fitting Instruction  | n:                                                      | No                            |                               |  |  |
| Certification:       | CE: Yes                                                 | WRAS: N/A                     | WRAS No: N/A                  |  |  |
| Product Material:    |                                                         | Polymarble                    |                               |  |  |
| Fixing Supplied:     |                                                         | No                            |                               |  |  |
|                      |                                                         |                               |                               |  |  |
| Pans/Bidets:         | Trap Style: Not App                                     | olicable                      | Includes Seat: Not Applicable |  |  |
| Seats:               | Seat Type: Not App                                      | olicable                      | Material: Not Applicable      |  |  |
|                      | Function: Not App                                       | olicable                      | Hinge Type: Not Applicable    |  |  |
|                      | Hinge Material: Not Applicable                          |                               |                               |  |  |
|                      |                                                         |                               |                               |  |  |
| Cisterns:            | Operating Type: Not Applicable Fittings: Not Applicable |                               |                               |  |  |
| Cisteriis:           | Lever Type: Not Applicable                              |                               |                               |  |  |
|                      |                                                         |                               |                               |  |  |
| Basins:              | Tap Hole: One Tap                                       | hole                          | Chain Stay Hole: No           |  |  |
|                      | Template: Not Requ                                      |                               | Waste Type Req: Slotted       |  |  |
|                      | Overflow Inc: Yes                                       |                               | Overflow Cover: Yes           |  |  |
|                      |                                                         |                               |                               |  |  |

Inner Bowl Depth (mm): 103mm