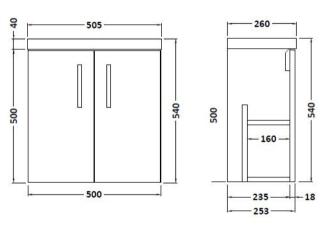

## **Packaging Details**

Barcode: 5055275886984

Sales Code: FMA734C **Description:** 500mm Double Door W/H (Compact)

| Product Dimensions      |         |                              |  |  |  |
|-------------------------|---------|------------------------------|--|--|--|
| Height (mm):            |         | 540                          |  |  |  |
| Width (mm):             |         | 500                          |  |  |  |
| Depth (mm):             |         | 255                          |  |  |  |
| Nett Weight (kg):       |         | 10.1                         |  |  |  |
| Packaging Dimensions    |         |                              |  |  |  |
| Height (mm):            |         | 500                          |  |  |  |
| Width (mm):             |         | 495                          |  |  |  |
| Depth (mm):             |         | 232                          |  |  |  |
| Gross Weight (kg):      |         | 11.1                         |  |  |  |
| Packaging Data          |         |                              |  |  |  |
| Box Colour:             |         | Brown Cardboard Box          |  |  |  |
| Box Qty:                |         | 1                            |  |  |  |
| Label Size:             |         | 100 x 50                     |  |  |  |
| Label Colour:           |         | White Label                  |  |  |  |
| Label Qty:              |         | 2                            |  |  |  |
| Outer Box Dimensions (I | f Appli | icable)                      |  |  |  |
| Height (mm):            |         |                              |  |  |  |
| Width (mm):             |         |                              |  |  |  |
| Depth (mm):             |         |                              |  |  |  |
| Gross Weight (kg):      |         |                              |  |  |  |
| Barcode:                |         | 5055369096558                |  |  |  |
| Product Details         |         |                              |  |  |  |
| Country of Origin:      |         | Ireland                      |  |  |  |
| Fitting Instruction:    |         | No                           |  |  |  |
| Certification:          | FSC:    | Yes CE: N/A                  |  |  |  |
| Colour:                 |         | Cashmere Gloss               |  |  |  |
| Construction Method:    |         | Glue & Dowelled              |  |  |  |
| Construction Type:      |         | Rigid                        |  |  |  |
| Cabinet Finish:         |         | MFC Gloss                    |  |  |  |
| Fascia Finish:          |         | Mdf Vinyl Gloss              |  |  |  |
| Cabinet Thickness (mm): |         | 18                           |  |  |  |
| Fascia Thickness (mm):  |         | 18                           |  |  |  |
| Drawer Included:        |         | No                           |  |  |  |
| Drawer Type:            |         | Not Applicable               |  |  |  |
| No of Shelves:          |         | 1                            |  |  |  |
| Hinge Type:             |         | 95 Degree Clip-On Soft Close |  |  |  |
| Hinge Included:         |         | Yes                          |  |  |  |
| Adjustable Legs:        |         | No                           |  |  |  |
| Fixings Included:       |         | Yes                          |  |  |  |
| Handle Style:           |         | Contemporary                 |  |  |  |
| Handle Included:        |         | Yes                          |  |  |  |
| Waste Shroud:           |         | No                           |  |  |  |
| Handle Type:            |         | Strap                        |  |  |  |