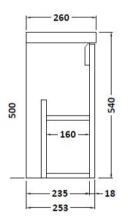

## **Packaging Details**

Barcode: 5055275886984

Sales Code: FMA734C **Description:** 500mm Double Door W/H (Compact)

| Product Dimensions      |         |                              |  |  |  |
|-------------------------|---------|------------------------------|--|--|--|
| Height (mm):            |         | 540                          |  |  |  |
| Width (mm):             |         | 500                          |  |  |  |
| Depth (mm):             |         | 255                          |  |  |  |
| Nett Weight (kg):       |         | 10.1                         |  |  |  |
| Packaging Dimensions    |         |                              |  |  |  |
| Height (mm):            |         | 500                          |  |  |  |
| Width (mm):             |         | 495                          |  |  |  |
| Depth (mm):             |         | 232                          |  |  |  |
| Gross Weight (kg):      |         | 11.1                         |  |  |  |
| Packaging Data          |         |                              |  |  |  |
| Box Colour:             |         | Brown Cardboard Box          |  |  |  |
| Box Qty:                |         | 1                            |  |  |  |
| Label Size:             |         | 100 x 50                     |  |  |  |
| Label Colour:           |         | White Label                  |  |  |  |
| Label Qty:              |         | 2                            |  |  |  |
| Outer Box Dimensions (I | f Appli | icable)                      |  |  |  |
| Height (mm):            |         |                              |  |  |  |
| Width (mm):             |         |                              |  |  |  |
| Depth (mm):             |         |                              |  |  |  |
| Gross Weight (kg):      |         |                              |  |  |  |
| Barcode:                |         | 5055369096558                |  |  |  |
| Product Details         |         |                              |  |  |  |
| Country of Origin:      |         | Ireland                      |  |  |  |
| Fitting Instruction:    |         | No                           |  |  |  |
| Certification:          | FSC:    | Yes CE: N/A                  |  |  |  |
| Colour:                 |         | Cashmere Gloss               |  |  |  |
| Construction Method:    |         | Glue & Dowelled              |  |  |  |
| Construction Type:      |         | Rigid                        |  |  |  |
| Cabinet Finish:         |         | MFC Gloss                    |  |  |  |
| Fascia Finish:          |         | Mdf Vinyl Gloss              |  |  |  |
| Cabinet Thickness (mm): |         | 18                           |  |  |  |
| Fascia Thickness (mm):  |         | 18                           |  |  |  |
| Drawer Included:        |         | No                           |  |  |  |
| Drawer Type:            |         | Not Applicable               |  |  |  |
| No of Shelves:          |         | 1                            |  |  |  |
| Hinge Type:             |         | 95 Degree Clip-On Soft Close |  |  |  |
| Hinge Included:         |         | Yes                          |  |  |  |
| Adjustable Legs:        |         | No                           |  |  |  |
| Fixings Included:       |         | Yes                          |  |  |  |
| Handle Style:           |         | Contemporary                 |  |  |  |
| Handle Included:        |         | Yes                          |  |  |  |
| Waste Shroud:           |         | No                           |  |  |  |
| Handle Type:            |         | Strap                        |  |  |  |