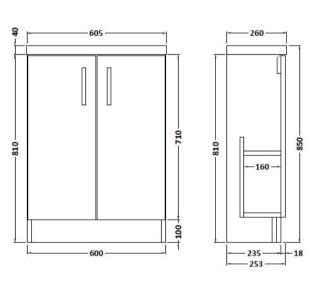

## **Packaging Details**

Barcode: 5055275886946

Sales Code: FMA726C Description: 600mm Double Door F/S (Compact)

| <b>Product Dimensions</b>     |                              |
|-------------------------------|------------------------------|
| Height (mm):                  | 850                          |
| Width (mm):                   | 600                          |
| Depth (mm):                   | 255                          |
| Nett Weight (kg):             | 17.6                         |
| Packaging Dimensions          |                              |
| Height (mm):                  | 780                          |
| Width (mm):                   | 595                          |
| Depth (mm):                   | 232                          |
| Gross Weight (kg):            | 18.6                         |
| Packaging Data                |                              |
| Box Colour:                   | Brown Cardboard Box          |
| Box Otv:                      | 1                            |
| Label Size:                   | 100 x 50                     |
| Label Colour:                 | White Label                  |
| Label Qty:                    | 2                            |
| Outer Box Dimensions (If Appl | icable)                      |
| Height (mm):                  |                              |
| Width (mm):                   |                              |
| Depth (mm):                   |                              |
| Gross Weight (kg):            |                              |
| Barcode:                      | 5055369096596                |
| Product Details               |                              |
| Country of Origin:            | Ireland                      |
| Fitting Instruction:          | No                           |
| Certification: FSC:           | Yes CE: N/A                  |
| Colour:                       | Cashmere Gloss               |
| Construction Method:          | Glue & Dowelled              |
| Construction Type:            | Rigid                        |
| Cabinet Finish:               | MFC Gloss                    |
| Fascia Finish:                | Mdf Vinyl Gloss              |
| Cabinet Thickness (mm):       | 18                           |
| Fascia Thickness (mm):        | 18                           |
| Drawer Included:              | No                           |
| Drawer Type:                  | Not Applicable               |
| No of Shelves:                | 1                            |
| Hinge Type:                   | 95 Degree Clip-On Soft Close |
| Hinge Included:               | Yes                          |
| Adjustable Legs:              | Yes, Supplied                |
| Fixings Included:             | Yes                          |
| Handle Style:                 | Contemporary                 |
| Handle Included:              | Yes                          |
| Waste Shroud:                 | No                           |
| Handle Type:                  | Strap                        |
|                               |                              |