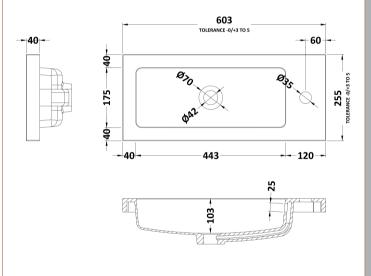

Sales Code: PMB303 Description: 600 Side Tape Basin 1Th (602.5X255x40)

| Product Dime         | ensions                                                   |      |
|----------------------|-----------------------------------------------------------|------|
| Height (mm):         | 255                                                       |      |
| Width (mm):          | 603                                                       |      |
| Depth (mm):          | 135                                                       |      |
| Nett Weight (kg)     |                                                           |      |
| Packaging Dir        |                                                           |      |
| Height (mm):         | 305                                                       |      |
| Width (mm):          | 205                                                       |      |
| Depth (mm):          | 655                                                       |      |
| Gross Weight (kg     | rg): 9                                                    |      |
| Packaging Da         | nta                                                       |      |
| Box Colour:          | Brown Cardboard Box - Printed                             |      |
| Box Oty:             | 1                                                         |      |
| Label Size:          | 100 x 50                                                  |      |
| Label Colour:        | White Label                                               |      |
| Label Qty:           | 2                                                         |      |
| Outer Box Dir        | mensions (If Applicable)                                  |      |
| Height (mm):         | **                                                        |      |
| Width (mm):          |                                                           |      |
| Depth (mm):          |                                                           |      |
| Gross Weight (kg     | rg):                                                      |      |
| Barcode:             | 5055369063048                                             |      |
| <b>Product Detai</b> | ils                                                       |      |
| Country of Origin    | in: China                                                 |      |
| Fitting Instructio   | on: No                                                    |      |
| Certification:       | CE: Yes WRAS: N/A WRAS No: N/A                            |      |
| Product Material     | l: Polymarble                                             |      |
| Fixing Supplied:     | : No                                                      |      |
|                      |                                                           |      |
| Pans/Bidets:         | Trap Style: Not Applicable Includes Seat: Not Applica     | able |
| Seats:               | Seat Type: Not Applicable Material: Not Applicable        |      |
| seats.               | Function: Not Applicable Hinge Type: Not Applicable       | nle  |
|                      | Hinge Material: Not Applicable                            | 10   |
|                      | Timbe militari Not Applicable                             |      |
| C:-4                 | Operating Type: Not Applicable - Eittings: Not Applicable |      |
| Cisterns:            | Operating Type: Not Applicable Fittings: Not Applicable   | 2    |
|                      | Lever Type: Not Applicable                                |      |
| Basins:              | Tap Hole: One Taphole Chain Stay Hole: No                 |      |
|                      | Template: Not Required Waste Type Req: Slotted            |      |
|                      | Overflow Inc: Yes Overflow Cover: Yes                     |      |
|                      | Inner Bowl Depth (mm): 103mm                              |      |
|                      |                                                           |      |