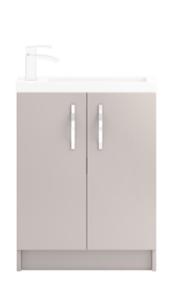

## ROXOR

Sales Code: APL726C Description: Apollo Fs 600mm Compact Basin Unit

## **Packaging Details**

Barcode: 5055275886946

Sales Code: FMA726C Description: 600mm Double Door F/S (Compact)

| <b>Product Dimensions</b>     |                              |
|-------------------------------|------------------------------|
| Height (mm):                  | 850                          |
| Width (mm):                   | 600                          |
| Depth (mm):                   | 255                          |
| Nett Weight (kg):             | 17.6                         |
| Packaging Dimensions          |                              |
| Height (mm):                  | 780                          |
| Width (mm):                   | 595                          |
| Depth (mm):                   | 232                          |
| Gross Weight (kg):            | 18.6                         |
| Packaging Data                |                              |
| Box Colour:                   | Brown Cardboard Box          |
| Box Otv:                      | 1                            |
| Label Size:                   | 100 x 50                     |
| Label Colour:                 | White Label                  |
| Label Qty:                    | 2                            |
| Outer Box Dimensions (If Appl | icable)                      |
| Height (mm):                  |                              |
| Width (mm):                   |                              |
| Depth (mm):                   |                              |
| Gross Weight (kg):            |                              |
| Barcode:                      | 5055369096596                |
| Product Details               |                              |
| Country of Origin:            | Ireland                      |
| Fitting Instruction:          | No                           |
| Certification: FSC:           | Yes CE: N/A                  |
| Colour:                       | Cashmere Gloss               |
| Construction Method:          | Glue & Dowelled              |
| Construction Type:            | Rigid                        |
| Cabinet Finish:               | MFC Gloss                    |
| Fascia Finish:                | Mdf Vinyl Gloss              |
| Cabinet Thickness (mm):       | 18                           |
| Fascia Thickness (mm):        | 18                           |
| Drawer Included:              | No                           |
| Drawer Type:                  | Not Applicable               |
| No of Shelves:                | 1                            |
| Hinge Type:                   | 95 Degree Clip-On Soft Close |
| Hinge Included:               | Yes                          |
| Adjustable Legs:              | Yes, Supplied                |
| Fixings Included:             | Yes                          |
| Handle Style:                 | Contemporary                 |
| Handle Included:              | Yes                          |
| Waste Shroud:                 | No                           |
| Handle Type:                  | Strap                        |
|                               |                              |