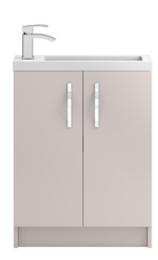

## ROXOR

Sales Code: APL726C Description: Apollo Fs 600mm Compact Basin Unit

## **Packaging Details**

Barcode: 5055275886946

Sales Code: FMA726C Description: 600mm Double Door F/S (Compact)

| <b>Product Dimensions</b>     |                              |
|-------------------------------|------------------------------|
| Height (mm):                  | 850                          |
| Width (mm):                   | 600                          |
| Depth (mm):                   | 255                          |
| Nett Weight (kg):             | 17.6                         |
| Packaging Dimensions          |                              |
| Height (mm):                  | 780                          |
| Width (mm):                   | 595                          |
| Depth (mm):                   | 232                          |
| Gross Weight (kg):            | 18.6                         |
| Packaging Data                |                              |
| Box Colour:                   | Brown Cardboard Box          |
| Box Otv:                      | 1                            |
| Label Size:                   | 100 x 50                     |
| Label Colour:                 | White Label                  |
| Label Qty:                    | 2                            |
| Outer Box Dimensions (If Appl | icable)                      |
| Height (mm):                  |                              |
| Width (mm):                   |                              |
| Depth (mm):                   |                              |
| Gross Weight (kg):            |                              |
| Barcode:                      | 5055369096596                |
| Product Details               |                              |
| Country of Origin:            | Ireland                      |
| Fitting Instruction:          | No                           |
| Certification: FSC:           | Yes CE: N/A                  |
| Colour:                       | Cashmere Gloss               |
| Construction Method:          | Glue & Dowelled              |
| Construction Type:            | Rigid                        |
| Cabinet Finish:               | MFC Gloss                    |
| Fascia Finish:                | Mdf Vinyl Gloss              |
| Cabinet Thickness (mm):       | 18                           |
| Fascia Thickness (mm):        | 18                           |
| Drawer Included:              | No                           |
| Drawer Type:                  | Not Applicable               |
| No of Shelves:                | 1                            |
| Hinge Type:                   | 95 Degree Clip-On Soft Close |
| Hinge Included:               | Yes                          |
| Adjustable Legs:              | Yes, Supplied                |
| Fixings Included:             | Yes                          |
| Handle Style:                 | Contemporary                 |
| Handle Included:              | Yes                          |
| Waste Shroud:                 | No                           |
| Handle Type:                  | Strap                        |
|                               |                              |