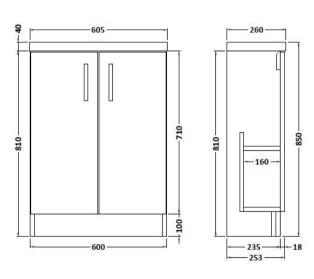

## **Packaging Details**

Barcode: 5055275886946

Sales Code: FMA726C Description: 600mm Double Door F/S (Compact)

| <b>Product Dimensions</b>     |                              |
|-------------------------------|------------------------------|
| Height (mm):                  | 850                          |
| Width (mm):                   | 600                          |
| Depth (mm):                   | 255                          |
| Nett Weight (kg):             | 17.6                         |
| Packaging Dimensions          |                              |
| Height (mm):                  | 780                          |
| Width (mm):                   | 595                          |
| Depth (mm):                   | 232                          |
| Gross Weight (kg):            | 18.6                         |
| Packaging Data                |                              |
| Box Colour:                   | Brown Cardboard Box          |
| Box Otv:                      | 1                            |
| Label Size:                   | 100 x 50                     |
| Label Colour:                 | White Label                  |
| Label Qty:                    | 2                            |
| Outer Box Dimensions (If Appl | icable)                      |
| Height (mm):                  |                              |
| Width (mm):                   |                              |
| Depth (mm):                   |                              |
| Gross Weight (kg):            |                              |
| Barcode:                      | 5055369096596                |
| Product Details               |                              |
| Country of Origin:            | Ireland                      |
| Fitting Instruction:          | No                           |
| Certification: FSC:           | Yes CE: N/A                  |
| Colour:                       | Cashmere Gloss               |
| Construction Method:          | Glue & Dowelled              |
| Construction Type:            | Rigid                        |
| Cabinet Finish:               | MFC Gloss                    |
| Fascia Finish:                | Mdf Vinyl Gloss              |
| Cabinet Thickness (mm):       | 18                           |
| Fascia Thickness (mm):        | 18                           |
| Drawer Included:              | No                           |
| Drawer Type:                  | Not Applicable               |
| No of Shelves:                | 1                            |
| Hinge Type:                   | 95 Degree Clip-On Soft Close |
| Hinge Included:               | Yes                          |
| Adjustable Legs:              | Yes, Supplied                |
| Fixings Included:             | Yes                          |
| Handle Style:                 | Contemporary                 |
| Handle Included:              | Yes                          |
| Waste Shroud:                 | No                           |
| Handle Type:                  | Strap                        |
|                               |                              |