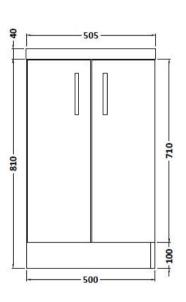

## **Packaging Details**

Barcode: 5055275886922

Sales Code: FMA724C Description: 500mm Double Door F/S (Compact)

| Product Dimensions      |          |                              |  |  |  |  |
|-------------------------|----------|------------------------------|--|--|--|--|
| Height (mm):            |          | 850                          |  |  |  |  |
| Width (mm):             |          | 500                          |  |  |  |  |
| Depth (mm):             |          | 255                          |  |  |  |  |
| Nett Weight (kg):       |          | 15.4                         |  |  |  |  |
| Packaging Dimensions    |          |                              |  |  |  |  |
| Height (mm):            |          | 780                          |  |  |  |  |
| Width (mm):             |          | 495                          |  |  |  |  |
| Depth (mm):             |          | 232                          |  |  |  |  |
| Gross Weight (kg):      |          | 16.4                         |  |  |  |  |
| Packaging Data          |          |                              |  |  |  |  |
| Box Colour:             |          | Brown Cardboard Box          |  |  |  |  |
| Box Qty:                |          | 1                            |  |  |  |  |
| Label Size:             |          | 100 x 50                     |  |  |  |  |
| Label Colour:           |          | White Label                  |  |  |  |  |
| Label Qty:              |          | 2                            |  |  |  |  |
| Outer Box Dimensions (I | If Appli | icable)                      |  |  |  |  |
| Height (mm):            |          |                              |  |  |  |  |
| Width (mm):             |          |                              |  |  |  |  |
| Depth (mm):             |          |                              |  |  |  |  |
| Gross Weight (kg):      |          |                              |  |  |  |  |
| Barcode:                |          | 5055369096534                |  |  |  |  |
| Product Details         |          |                              |  |  |  |  |
| Country of Origin:      |          | Ireland                      |  |  |  |  |
| Fitting Instruction:    |          | No                           |  |  |  |  |
| Certification:          | FSC:     | Yes CE: N/A                  |  |  |  |  |
| Colour:                 |          | Cashmere Gloss               |  |  |  |  |
| Construction Method:    |          | Glue & Dowelled              |  |  |  |  |
| Construction Type:      |          | Rigid                        |  |  |  |  |
| Cabinet Finish:         |          | MFC Gloss                    |  |  |  |  |
| Fascia Finish:          |          | Mdf Vinyl Gloss              |  |  |  |  |
| Cabinet Thickness (mm): |          | 18                           |  |  |  |  |
| Fascia Thickness (mm):  |          | 18                           |  |  |  |  |
| Drawer Included:        |          | No                           |  |  |  |  |
| Drawer Type:            |          | Not Applicable               |  |  |  |  |
| No of Shelves:          |          | 1                            |  |  |  |  |
| Hinge Type:             |          | 95 Degree Clip-On Soft Close |  |  |  |  |
| Hinge Included:         |          | Yes                          |  |  |  |  |
| Adjustable Legs:        |          | Yes, Supplied                |  |  |  |  |
| Fixings Included:       |          | Yes                          |  |  |  |  |
| Handle Style:           |          | Contemporary                 |  |  |  |  |
| Handle Included:        |          | Yes                          |  |  |  |  |
| Waste Shroud:           |          | No                           |  |  |  |  |
| Handle Type:            |          | Strap                        |  |  |  |  |