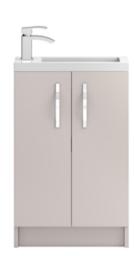

## ROXOR

Sales Code: APL724C Description: Apollo Fs 500mm Compact Basin Unit

## **Packaging Details**

Barcode: 5055275886922

Sales Code: FMA724C Description: 500mm Double Door F/S (Compact)

| Product Dimensions      |          |                              |  |  |  |  |
|-------------------------|----------|------------------------------|--|--|--|--|
| Height (mm):            |          | 850                          |  |  |  |  |
| Width (mm):             |          | 500                          |  |  |  |  |
| Depth (mm):             |          | 255                          |  |  |  |  |
| Nett Weight (kg):       |          | 15.4                         |  |  |  |  |
| Packaging Dimensions    |          |                              |  |  |  |  |
| Height (mm):            |          | 780                          |  |  |  |  |
| Width (mm):             |          | 495                          |  |  |  |  |
| Depth (mm):             |          | 232                          |  |  |  |  |
| Gross Weight (kg):      |          | 16.4                         |  |  |  |  |
| Packaging Data          |          |                              |  |  |  |  |
| Box Colour:             |          | Brown Cardboard Box          |  |  |  |  |
| Box Qty:                |          | 1                            |  |  |  |  |
| Label Size:             |          | 100 x 50                     |  |  |  |  |
| Label Colour:           |          | White Label                  |  |  |  |  |
| Label Qty:              |          | 2                            |  |  |  |  |
| Outer Box Dimensions (I | If Appli | icable)                      |  |  |  |  |
| Height (mm):            |          |                              |  |  |  |  |
| Width (mm):             |          |                              |  |  |  |  |
| Depth (mm):             |          |                              |  |  |  |  |
| Gross Weight (kg):      |          |                              |  |  |  |  |
| Barcode:                |          | 5055369096534                |  |  |  |  |
| Product Details         |          |                              |  |  |  |  |
| Country of Origin:      |          | Ireland                      |  |  |  |  |
| Fitting Instruction:    |          | No                           |  |  |  |  |
| Certification:          | FSC:     | Yes CE: N/A                  |  |  |  |  |
| Colour:                 |          | Cashmere Gloss               |  |  |  |  |
| Construction Method:    |          | Glue & Dowelled              |  |  |  |  |
| Construction Type:      |          | Rigid                        |  |  |  |  |
| Cabinet Finish:         |          | MFC Gloss                    |  |  |  |  |
| Fascia Finish:          |          | Mdf Vinyl Gloss              |  |  |  |  |
| Cabinet Thickness (mm): |          | 18                           |  |  |  |  |
| Fascia Thickness (mm):  |          | 18                           |  |  |  |  |
| Drawer Included:        |          | No                           |  |  |  |  |
| Drawer Type:            |          | Not Applicable               |  |  |  |  |
| No of Shelves:          |          | 1                            |  |  |  |  |
| Hinge Type:             |          | 95 Degree Clip-On Soft Close |  |  |  |  |
| Hinge Included:         |          | Yes                          |  |  |  |  |
| Adjustable Legs:        |          | Yes, Supplied                |  |  |  |  |
| Fixings Included:       |          | Yes                          |  |  |  |  |
| Handle Style:           |          | Contemporary                 |  |  |  |  |
| Handle Included:        |          | Yes                          |  |  |  |  |
| Waste Shroud:           |          | No                           |  |  |  |  |
| Handle Type:            |          | Strap                        |  |  |  |  |