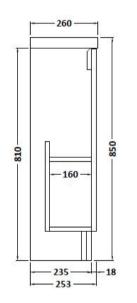

## **Packaging Details**

Barcode: 5055275886922

Sales Code: FMA724C Description: 500mm Double Door F/S (Compact)

| Product Dimensions      |          |                              |  |  |  |  |
|-------------------------|----------|------------------------------|--|--|--|--|
| Height (mm):            |          | 850                          |  |  |  |  |
| Width (mm):             |          | 500                          |  |  |  |  |
| Depth (mm):             |          | 255                          |  |  |  |  |
| Nett Weight (kg):       |          | 15.4                         |  |  |  |  |
| Packaging Dimensions    |          |                              |  |  |  |  |
| Height (mm):            |          | 780                          |  |  |  |  |
| Width (mm):             |          | 495                          |  |  |  |  |
| Depth (mm):             |          | 232                          |  |  |  |  |
| Gross Weight (kg):      |          | 16.4                         |  |  |  |  |
| Packaging Data          |          |                              |  |  |  |  |
| Box Colour:             |          | Brown Cardboard Box          |  |  |  |  |
| Box Qty:                |          | 1                            |  |  |  |  |
| Label Size:             |          | 100 x 50                     |  |  |  |  |
| Label Colour:           |          | White Label                  |  |  |  |  |
| Label Qty:              |          | 2                            |  |  |  |  |
| Outer Box Dimensions (I | If Appli | icable)                      |  |  |  |  |
| Height (mm):            |          |                              |  |  |  |  |
| Width (mm):             |          |                              |  |  |  |  |
| Depth (mm):             |          |                              |  |  |  |  |
| Gross Weight (kg):      |          |                              |  |  |  |  |
| Barcode:                |          | 5055369096534                |  |  |  |  |
| Product Details         |          |                              |  |  |  |  |
| Country of Origin:      |          | Ireland                      |  |  |  |  |
| Fitting Instruction:    |          | No                           |  |  |  |  |
| Certification:          | FSC:     | Yes CE: N/A                  |  |  |  |  |
| Colour:                 |          | Cashmere Gloss               |  |  |  |  |
| Construction Method:    |          | Glue & Dowelled              |  |  |  |  |
| Construction Type:      |          | Rigid                        |  |  |  |  |
| Cabinet Finish:         |          | MFC Gloss                    |  |  |  |  |
| Fascia Finish:          |          | Mdf Vinyl Gloss              |  |  |  |  |
| Cabinet Thickness (mm): |          | 18                           |  |  |  |  |
| Fascia Thickness (mm):  |          | 18                           |  |  |  |  |
| Drawer Included:        |          | No                           |  |  |  |  |
| Drawer Type:            |          | Not Applicable               |  |  |  |  |
| No of Shelves:          |          | 1                            |  |  |  |  |
| Hinge Type:             |          | 95 Degree Clip-On Soft Close |  |  |  |  |
| Hinge Included:         |          | Yes                          |  |  |  |  |
| Adjustable Legs:        |          | Yes, Supplied                |  |  |  |  |
| Fixings Included:       |          | Yes                          |  |  |  |  |
| Handle Style:           |          | Contemporary                 |  |  |  |  |
| Handle Included:        |          | Yes                          |  |  |  |  |
| Waste Shroud:           |          | No                           |  |  |  |  |
| Handle Type:            |          | Strap                        |  |  |  |  |