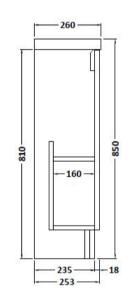

Sales Code: PMB302 Description: 500 Side Tap Basin 1Th (502.5X255x40)

| <b>Product Dime</b>  | nsions                                                  |                               |                               |  |  |
|----------------------|---------------------------------------------------------|-------------------------------|-------------------------------|--|--|
| Height (mm):         |                                                         | 255                           |                               |  |  |
| Width (mm):          |                                                         | 503                           |                               |  |  |
| Depth (mm):          |                                                         | 135                           |                               |  |  |
| Nett Weight (kg)     | :                                                       | 8                             |                               |  |  |
| <b>Packaging Dir</b> | nensions                                                |                               |                               |  |  |
| Height (mm):         |                                                         | 305                           |                               |  |  |
| Width (mm):          |                                                         | 205                           |                               |  |  |
| Depth (mm):          |                                                         | 555                           |                               |  |  |
| Gross Weight (kg     | g):                                                     | 8                             |                               |  |  |
| Packaging Dat        | ta                                                      |                               |                               |  |  |
| Box Colour:          |                                                         | Brown Cardboard Box - Printed |                               |  |  |
| Box Qty:             |                                                         | 1                             |                               |  |  |
| Label Size:          |                                                         | 100 x 50                      |                               |  |  |
| Label Colour:        |                                                         | White Label                   |                               |  |  |
| Label Qty:           |                                                         | 2                             |                               |  |  |
| <b>Outer Box Dir</b> | nensions (If Appli                                      | cable)                        |                               |  |  |
| Height (mm):         |                                                         |                               |                               |  |  |
| Width (mm):          |                                                         |                               |                               |  |  |
| Depth (mm):          |                                                         |                               |                               |  |  |
| Gross Weight (kg     | g):                                                     |                               |                               |  |  |
| Barcode:             |                                                         | 5055369063                    | 3031                          |  |  |
| <b>Product Detai</b> | ls                                                      |                               |                               |  |  |
| Country of Origin    | n:                                                      | China                         |                               |  |  |
| Fitting Instruction  | n:                                                      | No                            |                               |  |  |
| Certification:       | CE: Yes                                                 | WRAS: N/A                     | WRAS No: N/A                  |  |  |
| Product Material:    |                                                         | Polymarble                    |                               |  |  |
| Fixing Supplied:     |                                                         | No                            |                               |  |  |
|                      |                                                         |                               |                               |  |  |
| Pans/Bidets:         | Trap Style: Not App                                     | olicable                      | Includes Seat: Not Applicable |  |  |
| Seats:               | Seat Type: Not App                                      | olicable                      | Material: Not Applicable      |  |  |
|                      | Function: Not App                                       | olicable                      | Hinge Type: Not Applicable    |  |  |
|                      | Hinge Material: Not Applicable                          |                               |                               |  |  |
|                      |                                                         |                               |                               |  |  |
| Cisterns:            | Operating Type: Not Applicable Fittings: Not Applicable |                               |                               |  |  |
| Cisteriis:           | Lever Type: Not Applicable  Lever Type: Not Applicable  |                               |                               |  |  |
|                      |                                                         |                               |                               |  |  |
| Basins:              | Tap Hole: One Tap                                       | hole                          | Chain Stay Hole: No           |  |  |
|                      | Template: Not Requ                                      |                               | Waste Type Req: Slotted       |  |  |
|                      | Overflow Inc: Yes                                       |                               | Overflow Cover: Yes           |  |  |
|                      |                                                         |                               |                               |  |  |