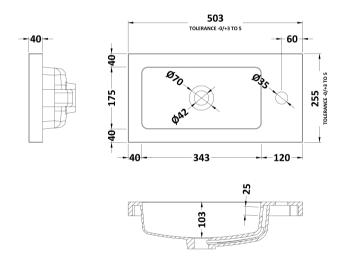

Sales Code: PMB302 Description: 500 Side Tap Basin 1Th (502.5X255x40)

| <b>Product Dime</b>  | nsions                                                  |                               |                               |  |  |
|----------------------|---------------------------------------------------------|-------------------------------|-------------------------------|--|--|
| Height (mm):         |                                                         | 255                           |                               |  |  |
| Width (mm):          |                                                         | 503                           |                               |  |  |
| Depth (mm):          |                                                         | 135                           |                               |  |  |
| Nett Weight (kg)     | :                                                       | 8                             |                               |  |  |
| <b>Packaging Dir</b> | nensions                                                |                               |                               |  |  |
| Height (mm):         |                                                         | 305                           |                               |  |  |
| Width (mm):          |                                                         | 205                           |                               |  |  |
| Depth (mm):          |                                                         | 555                           |                               |  |  |
| Gross Weight (kg     | g):                                                     | 8                             |                               |  |  |
| Packaging Dat        | ta                                                      |                               |                               |  |  |
| Box Colour:          |                                                         | Brown Cardboard Box - Printed |                               |  |  |
| Box Qty:             |                                                         | 1                             |                               |  |  |
| Label Size:          |                                                         | 100 x 50                      |                               |  |  |
| Label Colour:        |                                                         | White Label                   |                               |  |  |
| Label Qty:           |                                                         | 2                             |                               |  |  |
| <b>Outer Box Dir</b> | nensions (If Appli                                      | cable)                        |                               |  |  |
| Height (mm):         |                                                         |                               |                               |  |  |
| Width (mm):          |                                                         |                               |                               |  |  |
| Depth (mm):          |                                                         |                               |                               |  |  |
| Gross Weight (kg     | g):                                                     |                               |                               |  |  |
| Barcode:             |                                                         | 5055369063                    | 3031                          |  |  |
| <b>Product Detai</b> | ls                                                      |                               |                               |  |  |
| Country of Origin    | n:                                                      | China                         |                               |  |  |
| Fitting Instruction  | n:                                                      | No                            |                               |  |  |
| Certification:       | CE: Yes                                                 | WRAS: N/A                     | WRAS No: N/A                  |  |  |
| Product Material:    |                                                         | Polymarble                    |                               |  |  |
| Fixing Supplied:     |                                                         | No                            |                               |  |  |
|                      |                                                         |                               |                               |  |  |
| Pans/Bidets:         | Trap Style: Not App                                     | olicable                      | Includes Seat: Not Applicable |  |  |
| Seats:               | Seat Type: Not App                                      | olicable                      | Material: Not Applicable      |  |  |
|                      | Function: Not App                                       | olicable                      | Hinge Type: Not Applicable    |  |  |
|                      | Hinge Material: Not Applicable                          |                               |                               |  |  |
|                      |                                                         |                               |                               |  |  |
| Cisterns:            | Operating Type: Not Applicable Fittings: Not Applicable |                               |                               |  |  |
| Cisteriis:           | Lever Type: Not Applicable  Lever Type: Not Applicable  |                               |                               |  |  |
|                      |                                                         |                               |                               |  |  |
| Basins:              | Tap Hole: One Tap                                       | hole                          | Chain Stay Hole: No           |  |  |
|                      | Template: Not Requ                                      |                               | Waste Type Req: Slotted       |  |  |
|                      | Overflow Inc: Yes                                       |                               | Overflow Cover: Yes           |  |  |
|                      |                                                         |                               |                               |  |  |

Inner Bowl Depth (mm): 103mm