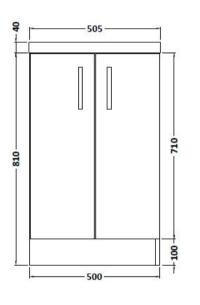

## **Packaging Details**

Barcode: 5055275886922

Sales Code: FMA724C Description: 500mm Double Door F/S (Compact)

| Product Dimensions      |          |                              |  |  |  |  |
|-------------------------|----------|------------------------------|--|--|--|--|
| Height (mm):            |          | 850                          |  |  |  |  |
| Width (mm):             |          | 500                          |  |  |  |  |
| Depth (mm):             |          | 255                          |  |  |  |  |
| Nett Weight (kg):       |          | 15.4                         |  |  |  |  |
| Packaging Dimensions    |          |                              |  |  |  |  |
| Height (mm):            |          | 780                          |  |  |  |  |
| Width (mm):             |          | 495                          |  |  |  |  |
| Depth (mm):             |          | 232                          |  |  |  |  |
| Gross Weight (kg):      |          | 16.4                         |  |  |  |  |
| Packaging Data          |          |                              |  |  |  |  |
| Box Colour:             |          | Brown Cardboard Box          |  |  |  |  |
| Box Qty:                |          | 1                            |  |  |  |  |
| Label Size:             |          | 100 x 50                     |  |  |  |  |
| Label Colour:           |          | White Label                  |  |  |  |  |
| Label Qty:              |          | 2                            |  |  |  |  |
| Outer Box Dimensions (I | If Appli | icable)                      |  |  |  |  |
| Height (mm):            |          |                              |  |  |  |  |
| Width (mm):             |          |                              |  |  |  |  |
| Depth (mm):             |          |                              |  |  |  |  |
| Gross Weight (kg):      |          |                              |  |  |  |  |
| Barcode:                |          | 5055369096534                |  |  |  |  |
| Product Details         |          |                              |  |  |  |  |
| Country of Origin:      |          | Ireland                      |  |  |  |  |
| Fitting Instruction:    |          | No                           |  |  |  |  |
| Certification:          | FSC:     | Yes CE: N/A                  |  |  |  |  |
| Colour:                 |          | Cashmere Gloss               |  |  |  |  |
| Construction Method:    |          | Glue & Dowelled              |  |  |  |  |
| Construction Type:      |          | Rigid                        |  |  |  |  |
| Cabinet Finish:         |          | MFC Gloss                    |  |  |  |  |
| Fascia Finish:          |          | Mdf Vinyl Gloss              |  |  |  |  |
| Cabinet Thickness (mm): |          | 18                           |  |  |  |  |
| Fascia Thickness (mm):  |          | 18                           |  |  |  |  |
| Drawer Included:        |          | No                           |  |  |  |  |
| Drawer Type:            |          | Not Applicable               |  |  |  |  |
| No of Shelves:          |          | 1                            |  |  |  |  |
| Hinge Type:             |          | 95 Degree Clip-On Soft Close |  |  |  |  |
| Hinge Included:         |          | Yes                          |  |  |  |  |
| Adjustable Legs:        |          | Yes, Supplied                |  |  |  |  |
| Fixings Included:       |          | Yes                          |  |  |  |  |
| Handle Style:           |          | Contemporary                 |  |  |  |  |
| Handle Included:        |          | Yes                          |  |  |  |  |
| Waste Shroud:           |          | No                           |  |  |  |  |
| Handle Type:            |          | Strap                        |  |  |  |  |