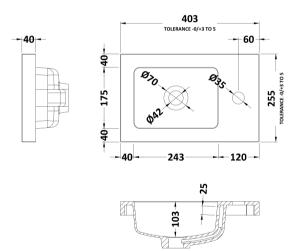

Sales Code: PMB301 Description: 400 Side Tap Basin 1Th (402.5X255x40)

| Product Dime        | nsions                                                   |
|---------------------|----------------------------------------------------------|
| Height (mm):        | 255                                                      |
| Width (mm):         | 403                                                      |
| Depth (mm):         | 135                                                      |
| Nett Weight (kg)    |                                                          |
| Packaging Dir       |                                                          |
| Height (mm):        | 315                                                      |
| Width (mm):         | 205                                                      |
| Depth (mm):         | 455                                                      |
| Gross Weight (kg    | g): 6.01                                                 |
| Packaging Da        | ta                                                       |
| Box Colour:         |                                                          |
| Box Oty:            |                                                          |
| Label Size:         | X                                                        |
| Label Colour:       |                                                          |
| Label Qty:          |                                                          |
| Outer Box Dir       | mensions (If Applicable)                                 |
| Height (mm):        |                                                          |
| Width (mm):         |                                                          |
| Depth (mm):         |                                                          |
| Gross Weight (kg    | g):                                                      |
| Barcode:            | 5055369063024                                            |
| Product Detai       | ls                                                       |
| Country of Origin   | n: China                                                 |
| Fitting Instruction | n: No                                                    |
| Certification:      | CE: Yes WRAS: N/A WRAS No: N/A                           |
| Product Material    | : Polymarble                                             |
| Fixing Supplied:    | No                                                       |
| Pans/Bidets:        | Trap Style: Not Applicable Includes Seat: Not Applicable |
|                     | Seat Type: Not Applicable Material: Not Applicable       |
|                     | Function: Not Included Hinge Type: Not Relevant          |
|                     | Hinge Material: Not Applicable                           |
| Cisterns:           | Operating Type: Not Applicable Fittings: None Included   |
|                     | Lever Type: Not Applicable                               |
| Basins:             | Tap Hole: One Taphole Chain Stay Hole: No                |
| 174311131           | Template: Not Required Waste Type Req: Slotted           |
|                     | Overflow Inc: Overflow Cover: Yes                        |
|                     | Inner Bowl Depth (mm): 103mm                             |