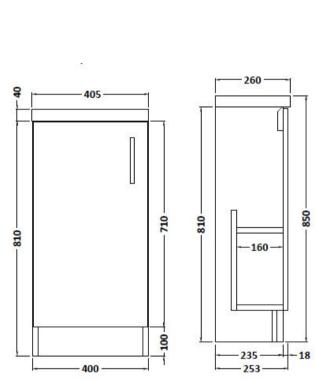

## **Packaging Details**

Barcode: 5055275886908

Sales Code: FMA722C Description: 400mm Single Door F/S (Compact)

| <b>Product Dimensions</b>            |                              |
|--------------------------------------|------------------------------|
| Height (mm):                         | 850                          |
| Width (mm):                          | 400                          |
| Depth (mm):                          | 255                          |
| Nett Weight (kg):                    | 13.2                         |
| Packaging Dimensions                 |                              |
| Height (mm):                         | 780                          |
| Width (mm):                          | 395                          |
| Depth (mm):                          | 232                          |
| Gross Weight (kg):                   | 14.2                         |
| Packaging Data                       |                              |
| Box Colour:                          | Brown Cardboard Box          |
| Box Qty:                             | 1                            |
| Label Size:                          | 100 x 50                     |
| Label Colour:                        | White Label                  |
| Label Qty:                           | 2                            |
| <b>Outer Box Dimensions (If Appl</b> | licable)                     |
| Height (mm):                         |                              |
| Width (mm):                          |                              |
| Depth (mm):                          |                              |
| Gross Weight (kg):                   |                              |
| Barcode:                             | 5055369096480                |
| <b>Product Details</b>               |                              |
| Country of Origin:                   | Ireland                      |
| Fitting Instruction:                 | No                           |
| Certification: FSC:                  | Yes CE: N/A                  |
| Colour:                              | Cashmere Gloss               |
| Construction Method:                 | Glue & Dowelled              |
| Construction Type:                   | Rigid                        |
| Cabinet Finish:                      | MFC Gloss                    |
| Fascia Finish:                       | Mdf Vinyl Gloss              |
| Cabinet Thickness (mm):              | 18                           |
| Fascia Thickness (mm):               | 18                           |
| Drawer Included:                     | No                           |
| Drawer Type:                         | Not Applicable               |
| No of Shelves:                       | 1                            |
| Hinge Type:                          | 95 Degree Clip-On Soft Close |
| Hinge Included:                      | Yes                          |
| Adjustable Legs:                     | Yes, Supplied                |
| Fixings Included:                    | Yes                          |
| Handle Style:                        | Contemporary                 |
| Handle Included:                     | Yes                          |
| Waste Shroud:                        | No                           |
| Handle Type:                         | Strap                        |