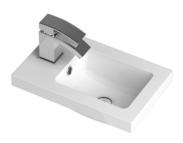

## ROXOR

Sales Code: APL722C Description: Apollo Fs 400mm Compact Basin Unit

Sales Code: PMB301 Description: 400 Side Tap Basin 1Th (402.5X255x40)

| Product Dime        | nsions                                                   |
|---------------------|----------------------------------------------------------|
| Height (mm):        | 255                                                      |
| Width (mm):         | 403                                                      |
| Depth (mm):         | 135                                                      |
| Nett Weight (kg)    |                                                          |
| Packaging Dir       |                                                          |
| Height (mm):        | 315                                                      |
| Width (mm):         | 205                                                      |
| Depth (mm):         | 455                                                      |
| Gross Weight (kg    | g): 6.01                                                 |
| Packaging Da        | ta                                                       |
| Box Colour:         |                                                          |
| Box Oty:            |                                                          |
| Label Size:         | X                                                        |
| Label Colour:       |                                                          |
| Label Qty:          |                                                          |
| Outer Box Dir       | mensions (If Applicable)                                 |
| Height (mm):        |                                                          |
| Width (mm):         |                                                          |
| Depth (mm):         |                                                          |
| Gross Weight (kg    | g):                                                      |
| Barcode:            | 5055369063024                                            |
| Product Detai       | ls                                                       |
| Country of Origin   | n: China                                                 |
| Fitting Instruction | n: No                                                    |
| Certification:      | CE: Yes WRAS: N/A WRAS No: N/A                           |
| Product Material    | : Polymarble                                             |
| Fixing Supplied:    | No                                                       |
| Pans/Bidets:        | Trap Style: Not Applicable Includes Seat: Not Applicable |
|                     | Seat Type: Not Applicable Material: Not Applicable       |
|                     | Function: Not Included Hinge Type: Not Relevant          |
|                     | Hinge Material: Not Applicable                           |
| Cisterns:           | Operating Type: Not Applicable Fittings: None Included   |
|                     | Lever Type: Not Applicable                               |
| Basins:             | Tap Hole: One Taphole Chain Stay Hole: No                |
| 174311131           | Template: Not Required Waste Type Req: Slotted           |
|                     | Overflow Inc: Overflow Cover: Yes                        |
|                     | Inner Bowl Depth (mm): 103mm                             |