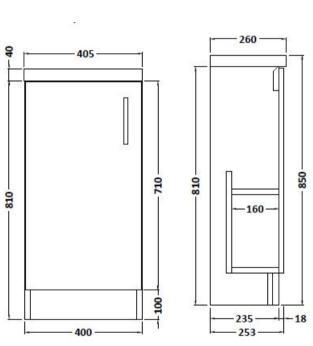

## **Packaging Details**

Barcode: 5055275886908

Sales Code: FMA722C Description: 400mm Single Door F/S (Compact)

| <b>Product Dimensions</b>            |                              |
|--------------------------------------|------------------------------|
| Height (mm):                         | 850                          |
| Width (mm):                          | 400                          |
| Depth (mm):                          | 255                          |
| Nett Weight (kg):                    | 13.2                         |
| Packaging Dimensions                 |                              |
| Height (mm):                         | 780                          |
| Width (mm):                          | 395                          |
| Depth (mm):                          | 232                          |
| Gross Weight (kg):                   | 14.2                         |
| Packaging Data                       |                              |
| Box Colour:                          | Brown Cardboard Box          |
| Box Qty:                             | 1                            |
| Label Size:                          | 100 x 50                     |
| Label Colour:                        | White Label                  |
| Label Qty:                           | 2                            |
| <b>Outer Box Dimensions (If Appl</b> | licable)                     |
| Height (mm):                         |                              |
| Width (mm):                          |                              |
| Depth (mm):                          |                              |
| Gross Weight (kg):                   |                              |
| Barcode:                             | 5055369096480                |
| <b>Product Details</b>               |                              |
| Country of Origin:                   | Ireland                      |
| Fitting Instruction:                 | No                           |
| Certification: FSC:                  | Yes CE: N/A                  |
| Colour:                              | Cashmere Gloss               |
| Construction Method:                 | Glue & Dowelled              |
| Construction Type:                   | Rigid                        |
| Cabinet Finish:                      | MFC Gloss                    |
| Fascia Finish:                       | Mdf Vinyl Gloss              |
| Cabinet Thickness (mm):              | 18                           |
| Fascia Thickness (mm):               | 18                           |
| Drawer Included:                     | No                           |
| Drawer Type:                         | Not Applicable               |
| No of Shelves:                       | 1                            |
| Hinge Type:                          | 95 Degree Clip-On Soft Close |
| Hinge Included:                      | Yes                          |
| Adjustable Legs:                     | Yes, Supplied                |
| Fixings Included:                    | Yes                          |
| Handle Style:                        | Contemporary                 |
| Handle Included:                     | Yes                          |
| Waste Shroud:                        | No                           |
| Handle Type:                         | Strap                        |