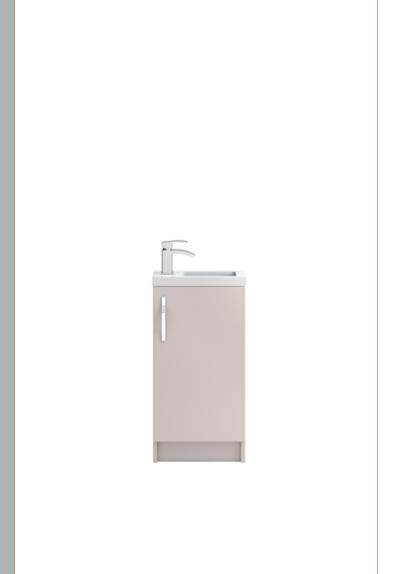

## ROXOR

Sales Code: APL722C Description: Apollo Fs 400mm Compact Basin Unit

## **Packaging Details**

Barcode: 5055275886908

Sales Code: FMA722C Description: 400mm Single Door F/S (Compact)

| <b>Product Dimensions</b>            |                              |
|--------------------------------------|------------------------------|
| Height (mm):                         | 850                          |
| Width (mm):                          | 400                          |
| Depth (mm):                          | 255                          |
| Nett Weight (kg):                    | 13.2                         |
| Packaging Dimensions                 |                              |
| Height (mm):                         | 780                          |
| Width (mm):                          | 395                          |
| Depth (mm):                          | 232                          |
| Gross Weight (kg):                   | 14.2                         |
| Packaging Data                       |                              |
| Box Colour:                          | Brown Cardboard Box          |
| Box Qty:                             | 1                            |
| Label Size:                          | 100 x 50                     |
| Label Colour:                        | White Label                  |
| Label Qty:                           | 2                            |
| <b>Outer Box Dimensions (If Appl</b> | licable)                     |
| Height (mm):                         |                              |
| Width (mm):                          |                              |
| Depth (mm):                          |                              |
| Gross Weight (kg):                   |                              |
| Barcode:                             | 5055369096480                |
| <b>Product Details</b>               |                              |
| Country of Origin:                   | Ireland                      |
| Fitting Instruction:                 | No                           |
| Certification: FSC:                  | Yes CE: N/A                  |
| Colour:                              | Cashmere Gloss               |
| Construction Method:                 | Glue & Dowelled              |
| Construction Type:                   | Rigid                        |
| Cabinet Finish:                      | MFC Gloss                    |
| Fascia Finish:                       | Mdf Vinyl Gloss              |
| Cabinet Thickness (mm):              | 18                           |
| Fascia Thickness (mm):               | 18                           |
| Drawer Included:                     | No                           |
| Drawer Type:                         | Not Applicable               |
| No of Shelves:                       | 1                            |
| Hinge Type:                          | 95 Degree Clip-On Soft Close |
| Hinge Included:                      | Yes                          |
| Adjustable Legs:                     | Yes, Supplied                |
| Fixings Included:                    | Yes                          |
| Handle Style:                        | Contemporary                 |
| Handle Included:                     | Yes                          |
| Waste Shroud:                        | No                           |
| Handle Type:                         | Strap                        |