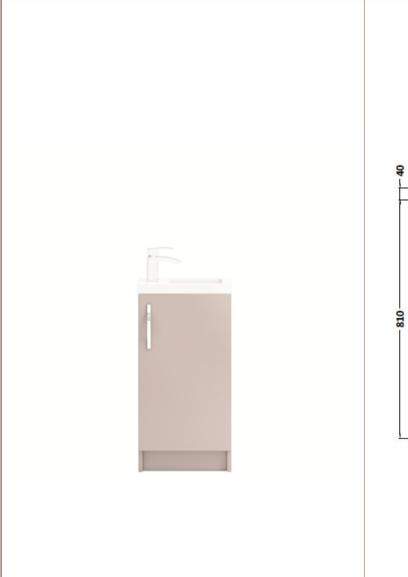

## ROXOR

Sales Code: APL722C Description: Apollo Fs 400mm Compact Basin Unit

## **Packaging Details**

Barcode: 5055275886908

Sales Code: FMA722C Description: 400mm Single Door F/S (Compact)

| <b>Product Dimensions</b>            |                              |
|--------------------------------------|------------------------------|
| Height (mm):                         | 850                          |
| Width (mm):                          | 400                          |
| Depth (mm):                          | 255                          |
| Nett Weight (kg):                    | 13.2                         |
| Packaging Dimensions                 |                              |
| Height (mm):                         | 780                          |
| Width (mm):                          | 395                          |
| Depth (mm):                          | 232                          |
| Gross Weight (kg):                   | 14.2                         |
| Packaging Data                       |                              |
| Box Colour:                          | Brown Cardboard Box          |
| Box Qty:                             | 1                            |
| Label Size:                          | 100 x 50                     |
| Label Colour:                        | White Label                  |
| Label Qty:                           | 2                            |
| <b>Outer Box Dimensions (If Appl</b> | licable)                     |
| Height (mm):                         |                              |
| Width (mm):                          |                              |
| Depth (mm):                          |                              |
| Gross Weight (kg):                   |                              |
| Barcode:                             | 5055369096480                |
| <b>Product Details</b>               |                              |
| Country of Origin:                   | Ireland                      |
| Fitting Instruction:                 | No                           |
| Certification: FSC:                  | Yes CE: N/A                  |
| Colour:                              | Cashmere Gloss               |
| Construction Method:                 | Glue & Dowelled              |
| Construction Type:                   | Rigid                        |
| Cabinet Finish:                      | MFC Gloss                    |
| Fascia Finish:                       | Mdf Vinyl Gloss              |
| Cabinet Thickness (mm):              | 18                           |
| Fascia Thickness (mm):               | 18                           |
| Drawer Included:                     | No                           |
| Drawer Type:                         | Not Applicable               |
| No of Shelves:                       | 1                            |
| Hinge Type:                          | 95 Degree Clip-On Soft Close |
| Hinge Included:                      | Yes                          |
| Adjustable Legs:                     | Yes, Supplied                |
| Fixings Included:                    | Yes                          |
| Handle Style:                        | Contemporary                 |
| Handle Included:                     | Yes                          |
| Waste Shroud:                        | No                           |
| Handle Type:                         | Strap                        |