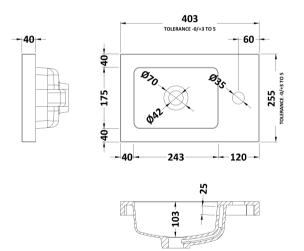

Sales Code: PMB301 Description: 400 Side Tap Basin 1Th (402.5X255x40)

| Product Dime        | nsions                                                   |
|---------------------|----------------------------------------------------------|
| Height (mm):        | 255                                                      |
| Width (mm):         | 403                                                      |
| Depth (mm):         | 135                                                      |
| Nett Weight (kg)    |                                                          |
| Packaging Dir       |                                                          |
| Height (mm):        | 315                                                      |
| Width (mm):         | 205                                                      |
| Depth (mm):         | 455                                                      |
| Gross Weight (kg    | g): 6.01                                                 |
| Packaging Da        | ta                                                       |
| Box Colour:         |                                                          |
| Box Oty:            |                                                          |
| Label Size:         | X                                                        |
| Label Colour:       |                                                          |
| Label Qty:          |                                                          |
| Outer Box Dir       | mensions (If Applicable)                                 |
| Height (mm):        |                                                          |
| Width (mm):         |                                                          |
| Depth (mm):         |                                                          |
| Gross Weight (kg    | <u>z</u> ):                                              |
| Barcode:            | 5055369063024                                            |
| Product Detai       | ls                                                       |
| Country of Origin   | n: China                                                 |
| Fitting Instruction | n: No                                                    |
| Certification:      | CE: Yes WRAS: N/A WRAS No: N/A                           |
| Product Material    | : Polymarble                                             |
| Fixing Supplied:    | No                                                       |
| Pans/Bidets:        | Trap Style: Not Applicable Includes Seat: Not Applicable |
| Seats: S            | Seat Type: Not Applicable Material: Not Applicable       |
|                     | Function: Not Included Hinge Type: Not Relevant          |
|                     | Hinge Material: Not Applicable                           |
| Cisterns:           | Operating Type: Not Applicable Fittings: None Included   |
|                     | Lever Type: Not Applicable                               |
| Basins:             | Tap Hole: One Taphole Chain Stay Hole: No                |
| 174311131           | Template: Not Required Waste Type Req: Slotted           |
|                     | Overflow Inc: Overflow Cover: Yes                        |
|                     | Inner Bowl Depth (mm): 103mm                             |