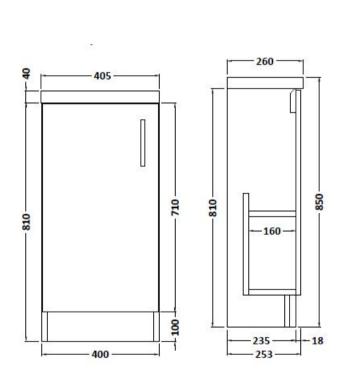

## ROXOR

Sales Code: APL422C Description: Apollo Fs 400mm Compact Basin Unit

260 -405 -810 -160-100 400 - 253

**Packaging Details** 

Barcode: 5055275886762

Sales Code: FMA422C Description: 400mm Single Door F/S (Compact)

| Product Dimensions                  |                              |
|-------------------------------------|------------------------------|
|                                     | 850                          |
| Height (mm): Width (mm):            | 400                          |
|                                     | 255                          |
| Depth (mm):                         | 13.2                         |
| Nett Weight (kg):                   | 13.2                         |
| Packaging Dimensions                |                              |
| Height (mm):                        | 780                          |
| Width (mm):                         | 395                          |
| Depth (mm):                         | 232                          |
| Gross Weight (kg):                  | 14.2                         |
| Packaging Data                      |                              |
| Box Colour:                         | Brown Cardboard Box          |
| Box Qty:                            | 1                            |
| Label Size:                         | 100 x 50                     |
| Label Colour:                       | White Label                  |
| Label Qty:                          | 2                            |
| <b>Outer Box Dimensions (If App</b> | licable)                     |
| Height (mm):                        |                              |
| Width (mm):                         |                              |
| Depth (mm):                         |                              |
| Gross Weight (kg):                  |                              |
| Barcode:                            | 5055369096756                |
| <b>Product Details</b>              |                              |
| Country of Origin:                  | Ireland                      |
| Fitting Instruction:                | No                           |
| Certification: FSC                  | : Yes                        |
| Colour:                             | Grey Gloss                   |
| Construction Method:                | Glue & Dowelled              |
| Construction Type:                  | Rigid                        |
| Cabinet Finish:                     | MFC Gloss                    |
| Fascia Finish:                      | Mdf Vinyl Gloss              |
| Cabinet Thickness (mm):             | 18                           |
| Fascia Thickness (mm):              | 18                           |
| Drawer Included:                    | No                           |
| Drawer Type:                        | Not Applicable               |
| No of Shelves:                      | 1                            |
| Hinge Type:                         | 95 Degree Clip-On Soft Close |
| Hinge Included:                     | Yes                          |
| Adjustable Legs:                    | Yes, Supplied                |
| Fixings Included:                   | Yes                          |
| Handle Style:                       | Contemporary                 |
| Handle Included:                    | Yes                          |
| Waste Shroud:                       | No                           |
| Handle Type:                        | Strap                        |
|                                     |                              |