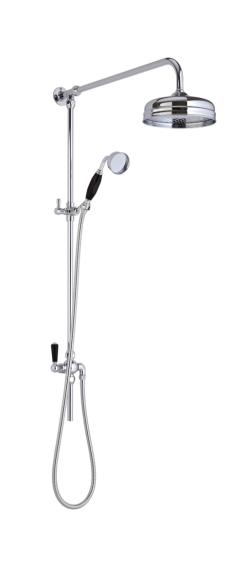

Sales Code: AM412 Description: Victorian Black Grand Rigid Riser Kit

| Product Dimensions                   |                                             |
|--------------------------------------|---------------------------------------------|
| Length (mm):                         |                                             |
| Width (mm):                          | 194                                         |
| Height (mm):                         | 1260                                        |
| Depth (mm):                          | 670                                         |
| Nett Weight (kg):                    | 4.7                                         |
| Packaging Dimensions                 |                                             |
| Length (mm):                         | 1100                                        |
| Width (mm):                          | 240                                         |
| Height (mm):                         |                                             |
| Gross Weight (kg):                   | 5.2                                         |
| Packaging Data                       |                                             |
| Box Colour:                          | White Cardboard Box                         |
| Box Qty:                             | 1                                           |
| Label Size:                          | 100 x 50                                    |
| Label Colour:                        | White Label                                 |
| Label Qty:                           | 2                                           |
| Outer Box Dimensions (If App         | olicable)                                   |
| Length (mm):                         |                                             |
| Width (mm):                          |                                             |
| Height (mm):                         |                                             |
| Depth (mm):                          |                                             |
| Gross Weight (kg):                   | 19                                          |
| Barcode:                             | 5055275867976                               |
| Product Details                      |                                             |
| Country of Origin:                   | United Kingdom                              |
| Fitting Instruction:                 | Yes                                         |
| Product Material:                    | Brass/ABS                                   |
| Mount Type:                          | Wall, Surface                               |
| Outlet Elbow Supplied:               | No                                          |
| Easy Clean:                          | No                                          |
| Head Included:                       | Yes                                         |
| Handset Included:                    | Yes                                         |
| Body Jets Included:                  | No                                          |
| No of Body Jets:                     | Not Applicable                              |
| Operating Pressure (bar):            | 0.5                                         |
| Valve/Cartridge Type:                | Not Applicable                              |
| Flow Rates (L/min): 0.1 bar: N/A 0.: | 5 bar: N/A 1 bar: N/A 2 bar: N/A 3 bar: N/A |
| TMV2 Approved: No                    | Approval No: N/A                            |
| TMV3 Approved: No                    | Approval No: N/A                            |
| WRAS Approved: No                    | Approval No: N/A                            |
| Head Function:                       | Single                                      |
| Handset Function:                    | Single Setting                              |
| Body Jet Info:                       | Not Applicable                              |
| Pipe Size:                           | 18 mm                                       |
| Pipe Centres:                        | N/A                                         |
| Colour/Finish:                       | Chrome                                      |
| Hose Included:                       | Yes                                         |
| No. of Outlets:                      | 2                                           |