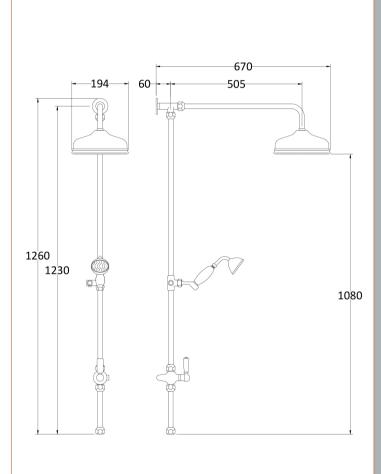

Sales Code: AM412 Description: Victorian Black Grand Rigid Riser Kit

| Product Dimensions                   |                                             |
|--------------------------------------|---------------------------------------------|
| Length (mm):                         |                                             |
| Width (mm):                          | 194                                         |
| Height (mm):                         | 1260                                        |
| Depth (mm):                          | 670                                         |
| Nett Weight (kg):                    | 4.7                                         |
| Packaging Dimensions                 |                                             |
| Length (mm):                         | 1100                                        |
| Width (mm):                          | 240                                         |
| Height (mm):                         |                                             |
| Gross Weight (kg):                   | 5.2                                         |
| Packaging Data                       |                                             |
| Box Colour:                          | White Cardboard Box                         |
| Box Qty:                             | 1                                           |
| Label Size:                          | 100 x 50                                    |
| Label Colour:                        | White Label                                 |
| Label Qty:                           | 2                                           |
| Outer Box Dimensions (If App         | olicable)                                   |
| Length (mm):                         |                                             |
| Width (mm):                          |                                             |
| Height (mm):                         |                                             |
| Depth (mm):                          |                                             |
| Gross Weight (kg):                   | 19                                          |
| Barcode:                             | 5055275867976                               |
| Product Details                      |                                             |
| Country of Origin:                   | United Kingdom                              |
| Fitting Instruction:                 | Yes                                         |
| Product Material:                    | Brass/ABS                                   |
| Mount Type:                          | Wall, Surface                               |
| Outlet Elbow Supplied:               | No                                          |
| Easy Clean:                          | No                                          |
| Head Included:                       | Yes                                         |
| Handset Included:                    | Yes                                         |
| Body Jets Included:                  | No                                          |
| No of Body Jets:                     | Not Applicable                              |
| Operating Pressure (bar):            | 0.5                                         |
| Valve/Cartridge Type:                | Not Applicable                              |
| Flow Rates (L/min): 0.1 bar: N/A 0.: | 5 bar: N/A 1 bar: N/A 2 bar: N/A 3 bar: N/A |
| TMV2 Approved: No                    | Approval No: N/A                            |
| TMV3 Approved: No                    | Approval No: N/A                            |
| WRAS Approved: No                    | Approval No: N/A                            |
| Head Function:                       | Single                                      |
| Handset Function:                    | Single Setting                              |
| Body Jet Info:                       | Not Applicable                              |
| Pipe Size:                           | 18 mm                                       |
| Pipe Centres:                        | N/A                                         |
| Colour/Finish:                       | Chrome                                      |
| Hose Included:                       | Yes                                         |
| No. of Outlets:                      | 2                                           |