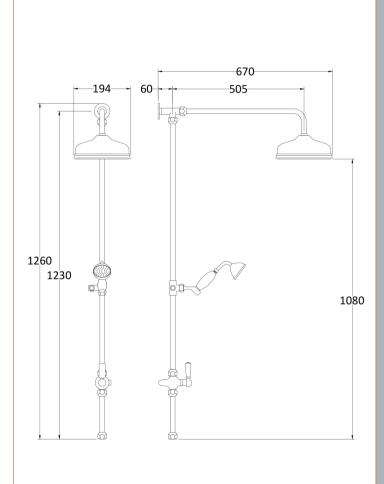

Sales Code: AM312 Description: Victorian Grand Rigid Riser Kit

| <b>Product Dimensions</b>      |                                                   |
|--------------------------------|---------------------------------------------------|
| Length (mm):                   |                                                   |
| Width (mm):                    | 194                                               |
| Height (mm):                   | 1260                                              |
| Depth (mm):                    | 670                                               |
| Nett Weight (kg):              | 4.7                                               |
|                                | 4.1                                               |
| Packaging Dimensions           |                                                   |
| Length (mm):                   | 1100                                              |
| Width (mm):                    | 240                                               |
| Height (mm):                   |                                                   |
| Gross Weight (kg):             | 5.2                                               |
| Packaging Data                 |                                                   |
| Box Colour:                    | White Cardboard Box                               |
| Box Qty:                       | 1                                                 |
| Label Size:                    | 100 x 50                                          |
| Label Colour:                  | White Label                                       |
| Label Qty:                     | 2                                                 |
| <b>Outer Box Dimensions (I</b> | f Applicable)                                     |
| Length (mm):                   |                                                   |
| Width (mm):                    |                                                   |
| Height (mm):                   |                                                   |
| Depth (mm):                    |                                                   |
| Gross Weight (kg):             | 19                                                |
| Barcode:                       | 5055146129714                                     |
| <b>Product Details</b>         |                                                   |
| Country of Origin:             | China                                             |
| Fitting Instruction:           | Yes                                               |
| Product Material:              | Brass                                             |
| Mount Type:                    | Surface, Wall                                     |
| Outlet Elbow Supplied:         | No                                                |
| Easy Clean:                    | No                                                |
| Head Included:                 | Yes                                               |
| Handset Included:              | Yes                                               |
| Body Jets Included:            | No                                                |
| No of Body Jets:               | Not Applicable                                    |
| Operating Pressure (bar):      | 0.5                                               |
| Valve/Cartridge Type:          | Not Applicable                                    |
| Flow Rates (L/min): 0.1 bar: N | I/A 0.5 bar: N/A 1 bar: N/A 2 bar: N/A 3 bar: N/A |
| TMV2 Approved: No              | Approval No: N/A                                  |
| TMV3 Approved: No              | Approval No: N/A                                  |
| WRAS Approved: No              | Approval No: N/A                                  |
| Head Function:                 | Single                                            |
| Handset Function:              | Single Setting                                    |
| Body Jet Info:                 | Not Applicable                                    |
| Pipe Size:                     | 18 mm                                             |
| Pipe Centres:                  | N/A                                               |
| Colour/Finish:                 | Chrome                                            |
| Hose Included:                 | Yes                                               |
| No. of Outlets:                | 2                                                 |
|                                |                                                   |