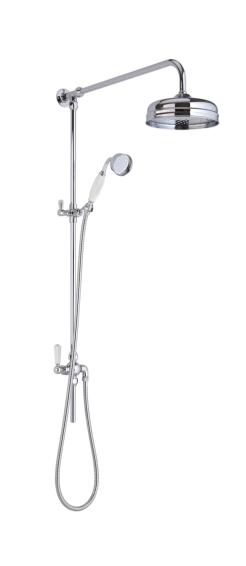

Sales Code: AM312 Description: Victorian Grand Rigid Riser Kit

| <b>Product Dimensions</b>      |                                                   |
|--------------------------------|---------------------------------------------------|
| Length (mm):                   |                                                   |
| Width (mm):                    | 194                                               |
| Height (mm):                   | 1260                                              |
| Depth (mm):                    | 670                                               |
| Nett Weight (kg):              | 4.7                                               |
|                                | 4.1                                               |
| Packaging Dimensions           |                                                   |
| Length (mm):                   | 1100                                              |
| Width (mm):                    | 240                                               |
| Height (mm):                   |                                                   |
| Gross Weight (kg):             | 5.2                                               |
| Packaging Data                 |                                                   |
| Box Colour:                    | White Cardboard Box                               |
| Box Qty:                       | 1                                                 |
| Label Size:                    | 100 x 50                                          |
| Label Colour:                  | White Label                                       |
| Label Qty:                     | 2                                                 |
| <b>Outer Box Dimensions (I</b> | f Applicable)                                     |
| Length (mm):                   |                                                   |
| Width (mm):                    |                                                   |
| Height (mm):                   |                                                   |
| Depth (mm):                    |                                                   |
| Gross Weight (kg):             | 19                                                |
| Barcode:                       | 5055146129714                                     |
| <b>Product Details</b>         |                                                   |
| Country of Origin:             | China                                             |
| Fitting Instruction:           | Yes                                               |
| Product Material:              | Brass                                             |
| Mount Type:                    | Surface, Wall                                     |
| Outlet Elbow Supplied:         | No                                                |
| Easy Clean:                    | No                                                |
| Head Included:                 | Yes                                               |
| Handset Included:              | Yes                                               |
| Body Jets Included:            | No                                                |
| No of Body Jets:               | Not Applicable                                    |
| Operating Pressure (bar):      | 0.5                                               |
| Valve/Cartridge Type:          | Not Applicable                                    |
| Flow Rates (L/min): 0.1 bar: N | I/A 0.5 bar: N/A 1 bar: N/A 2 bar: N/A 3 bar: N/A |
| TMV2 Approved: No              | Approval No: N/A                                  |
| TMV3 Approved: No              | Approval No: N/A                                  |
| WRAS Approved: No              | Approval No: N/A                                  |
| Head Function:                 | Single                                            |
| Handset Function:              | Single Setting                                    |
| Body Jet Info:                 | Not Applicable                                    |
| Pipe Size:                     | 18 mm                                             |
| Pipe Centres:                  | N/A                                               |
| Colour/Finish:                 | Chrome                                            |
| Hose Included:                 | Yes                                               |
| No. of Outlets:                | 2                                                 |
|                                |                                                   |