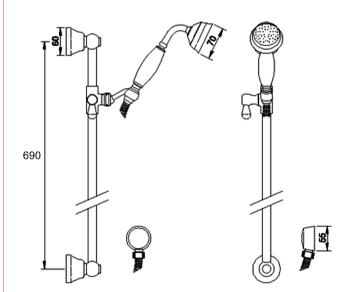

## TECHNICAL DATA SHEET

ROXOR

Sales Code: A4211

**Description:** Traditional Black Slider Rail Kit

| Product Dimensions                |                     |
|-----------------------------------|---------------------|
| Length (mm):                      |                     |
| Width (mm):                       | 70                  |
| Height (mm):                      | 750                 |
| Depth (mm):                       | 150                 |
| Nett Weight (kg):                 | 1.47                |
| Packaging Dimensions              |                     |
| Length (mm):                      | 785                 |
| Width (mm):                       | 125                 |
| Height (mm):                      |                     |
| Gross Weight (kg):                | 1.97                |
| Packaging Data                    | 2101                |
| 0 0                               | White Cardboard Box |
| Box Colour:                       |                     |
| Box Qty:                          | 1                   |
| Label Size:                       | 100 x 50            |
| Label Colour:                     | White Label         |
| Label Qty:                        | 2                   |
| <b>Outer Box Dimensions (If</b> A | Applicable)         |
| Length (mm):                      |                     |
| Width (mm):                       | 400                 |
| Height (mm):                      | 340                 |
| Depth (mm):                       | 800                 |
| Gross Weight (kg):                | 24                  |
| Barcode:                          | 5055275867952       |
| Product Details                   |                     |
| Country of Origin:                | United Kingdom      |
| Fitting Instruction:              | Yes                 |
| Product Material:                 | Brass/ABS           |
| Mount Type:                       | Wall, Surface       |
| Outlet Elbow Supplied:            | Yes                 |
| Easy Clean:                       | No                  |
| Head Included:                    | No                  |
| Handset Included:                 | Yes                 |
| Body Jets Included:               | No                  |
| No of Body Jets:                  | Not Applicable      |
| Operating Pressure (bar):         | 0.1                 |
| Valve/Cartridge Type:             | Not Applicable      |
| Flow Rates (L/min): 0.1 bar: N/A  |                     |
| TMV2 Approved: No                 | Approval No: N/A    |
| TMV2 Approved: No                 | Approval No: N/A    |
| WRAS Approved: No                 | Approval No: N/A    |
| Head Function:                    |                     |
| Handset Function:                 | Not Applicable      |
|                                   | Single Setting      |
| Body Jet Info:                    | Not Applicable      |
| Pipe Size:                        | 15 mm (1/2" Bsp)    |
| Pipe Centres:                     | N/A                 |
| Colour/Finish:                    | Chrome              |
| Hose Included:                    | Yes                 |
| No. of Outlets:                   | 1                   |