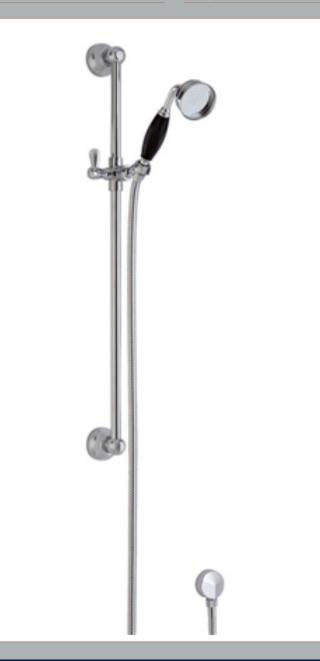

## TECHNICAL DATA SHEET

ROXOR

Sales Code: A4211

**Description:** Traditional Black Slider Rail Kit

| Product Dimensions                |                     |
|-----------------------------------|---------------------|
| Length (mm):                      |                     |
| Width (mm):                       | 70                  |
| Height (mm):                      | 750                 |
| Depth (mm):                       | 150                 |
| Nett Weight (kg):                 | 1.47                |
| Packaging Dimensions              |                     |
| Length (mm):                      | 785                 |
| Width (mm):                       | 125                 |
| Height (mm):                      |                     |
| Gross Weight (kg):                | 1.97                |
| Packaging Data                    | 2101                |
| 0 0                               | White Cardboard Box |
| Box Colour:                       |                     |
| Box Qty:                          | 1                   |
| Label Size:                       | 100 x 50            |
| Label Colour:                     | White Label         |
| Label Qty:                        | 2                   |
| <b>Outer Box Dimensions (If</b> A | Applicable)         |
| Length (mm):                      |                     |
| Width (mm):                       | 400                 |
| Height (mm):                      | 340                 |
| Depth (mm):                       | 800                 |
| Gross Weight (kg):                | 24                  |
| Barcode:                          | 5055275867952       |
| Product Details                   |                     |
| Country of Origin:                | United Kingdom      |
| Fitting Instruction:              | Yes                 |
| Product Material:                 | Brass/ABS           |
| Mount Type:                       | Wall, Surface       |
| Outlet Elbow Supplied:            | Yes                 |
| Easy Clean:                       | No                  |
| Head Included:                    | No                  |
| Handset Included:                 | Yes                 |
| Body Jets Included:               | No                  |
| No of Body Jets:                  | Not Applicable      |
| Operating Pressure (bar):         | 0.1                 |
| Valve/Cartridge Type:             | Not Applicable      |
| Flow Rates (L/min): 0.1 bar: N/A  |                     |
| TMV2 Approved: No                 | Approval No: N/A    |
| TMV2 Approved: No                 | Approval No: N/A    |
| WRAS Approved: No                 | Approval No: N/A    |
| Head Function:                    |                     |
| Handset Function:                 | Not Applicable      |
|                                   | Single Setting      |
| Body Jet Info:                    | Not Applicable      |
| Pipe Size:                        | 15 mm (1/2" Bsp)    |
| Pipe Centres:                     | N/A                 |
| Colour/Finish:                    | Chrome              |
| Hose Included:                    | Yes                 |
| No. of Outlets:                   | 1                   |