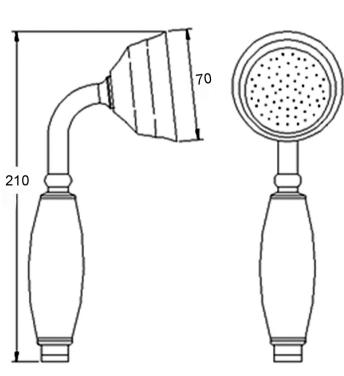

Sales Code: A4150G Description: A/G Large Trad Handset

| <b>Product Dimensions</b>                             |                 |        |        |
|-------------------------------------------------------|-----------------|--------|--------|
| Length (mm):                                          |                 |        |        |
| Width (mm):                                           |                 |        |        |
| Height (mm):                                          |                 |        |        |
| Depth (mm):                                           |                 |        |        |
| Nett Weight (kg):                                     | 0.33            |        |        |
| Packaging Dimensions                                  |                 |        |        |
| Length (mm):                                          | 248             |        |        |
| Width (mm):                                           | 84              |        |        |
|                                                       | 04              |        |        |
| Height (mm):                                          | 0.25            |        |        |
| Gross Weight (kg):                                    | 0.35            |        |        |
| Packaging Data                                        |                 |        |        |
| Box Colour:                                           |                 |        |        |
| Box Qty:                                              |                 |        |        |
| Label Size:                                           | X               |        |        |
| Label Colour:                                         |                 |        |        |
| Label Qty:                                            |                 |        |        |
| <b>Outer Box Dimensions (If</b>                       | f Applicable)   |        |        |
| Length (mm):                                          |                 |        |        |
| Width (mm):                                           |                 |        |        |
| Height (mm):                                          |                 |        |        |
| Depth (mm):                                           |                 |        |        |
| Gross Weight (kg):                                    |                 |        |        |
| Barcode:                                              | 5055275867      | '969   |        |
| Product Details                                       |                 |        |        |
| Country of Origin:                                    | United King     | dom    |        |
| Fitting Instruction:                                  | No              | ,40111 |        |
| Product Material:                                     | 140             |        |        |
| Mount Type:                                           |                 |        |        |
| Outlet Elbow Supplied:                                |                 |        |        |
| Easy Clean:                                           |                 |        |        |
| Head Included:                                        |                 |        |        |
| Handset Included:                                     |                 |        |        |
| Body Jets Included:                                   |                 |        |        |
| No of Body Jets:                                      |                 |        |        |
| Operating Pressure (bar):                             |                 |        |        |
|                                                       |                 |        |        |
| Valve/Cartridge Type:<br>Flow Rates (L/min): 0.1 bar: | 0.5 bar: 1 bar: | 2 bar: | 3 bar: |
|                                                       |                 |        | 5 var. |
| TMV2 Approved:                                        | Approval No     |        |        |
| TMV3 Approved:                                        | Approval No     |        |        |
| WRAS Approved:                                        | Approval No     | :      |        |
| Head Function:                                        |                 |        |        |
| Handset Function:                                     |                 |        |        |
| Body Jet Info:                                        |                 |        |        |
| Pipe Size:                                            |                 |        |        |
| Pipe Centres:                                         |                 |        |        |
| Colour/Finish:                                        |                 |        |        |
| Hose Included:                                        |                 |        |        |
| No. of Outlets:                                       | N/A             |        |        |