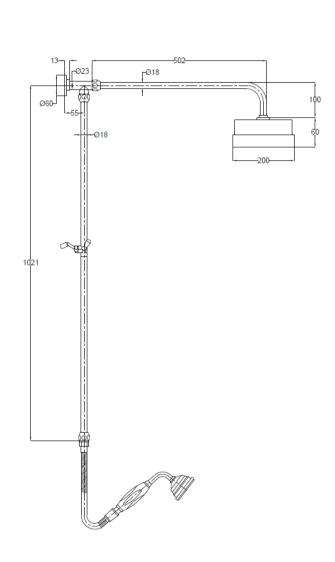

## TECHNICAL DATA SHEET

ROXOR

Sales Code: A3606

**Description:** Luxury Rigid Riser Kit

| Length (mm):                    |                     |
|---------------------------------|---------------------|
| Width (mm):                     | 160                 |
| Height (mm):                    | 1081                |
| Depth (mm):                     | 635                 |
| Nett Weight (kg):               | 3.85                |
| Packaging Dimensions            | 5.05                |
| 0 0                             | 1020                |
| Length (mm):<br>Width (mm):     | 210                 |
|                                 | 210                 |
| Height (mm):                    | 2.05                |
| Gross Weight (kg):              | 3.85                |
| Packaging Data                  |                     |
| Box Colour:                     | White Cardboard Box |
| Box Qty:                        | 1                   |
| Label Size:                     | 100 x 50            |
| Label Colour:                   | White Label         |
| Label Qty:                      | 2                   |
| <b>Outer Box Dimensions (If</b> | Applicable)         |
| Length (mm):                    |                     |
| Width (mm):                     | 445                 |
| Height (mm):                    | 370                 |
| Depth (mm):                     | 1040                |
| Gross Weight (kg):              | 39                  |
| Barcode:                        | 5055146184133       |
| Product Details                 |                     |
| Country of Origin:              | United Kingdom      |
| Fitting Instruction:            | No                  |
| Product Material:               | Brass               |
| Mount Type:                     | Surface, Wall       |
| Outlet Elbow Supplied:          | No                  |
| Easy Clean:                     | No                  |
| Head Included:                  | Yes                 |
| Handset Included:               | Yes                 |
| Body Jets Included:             | No                  |
| No of Body Jets:                | Not Applicable      |
| Operating Pressure (bar):       | 0.5                 |
| Valve/Cartridge Type:           | Not Applicable      |
| Flow Rates (L/min): 0.1 bar: N/ |                     |
| TMV2 Approved: No               | Approval No: N/A    |
| TMV3 Approved: No               | Approval No: N/A    |
| WRAS Approved: No               | Approval No: N/A    |
| Head Function:                  | Single              |
| Handset Function:               | Single Setting      |
| Body Jet Info:                  | Not Applicable      |
| Pipe Size:                      | 15 mm (1/2" Bsp)    |
| Pipe Centres:                   | N/A                 |
| Colour/Finish:                  | Chrome              |
| Hose Included:                  | Yes                 |
|                                 | 2                   |