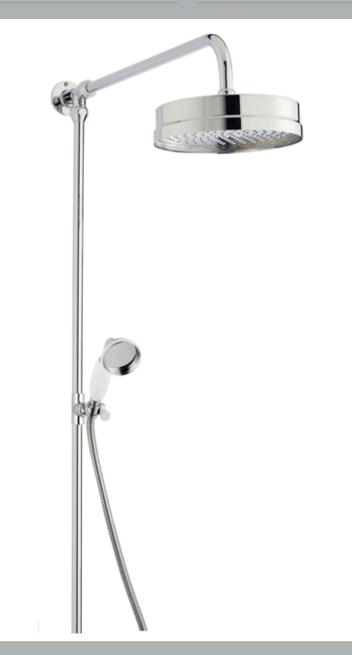

## TECHNICAL DATA SHEET

ROXOR

Sales Code: A3606

**Description:** Luxury Rigid Riser Kit

| Length (mm):                    |                     |
|---------------------------------|---------------------|
| Width (mm):                     | 160                 |
| Height (mm):                    | 1081                |
| Depth (mm):                     | 635                 |
| Nett Weight (kg):               | 3.85                |
| Packaging Dimensions            | 5.05                |
| 0 0                             | 1020                |
| Length (mm):<br>Width (mm):     | 210                 |
|                                 | 210                 |
| Height (mm):                    | 2.05                |
| Gross Weight (kg):              | 3.85                |
| Packaging Data                  |                     |
| Box Colour:                     | White Cardboard Box |
| Box Qty:                        | 1                   |
| Label Size:                     | 100 x 50            |
| Label Colour:                   | White Label         |
| Label Qty:                      | 2                   |
| <b>Outer Box Dimensions (If</b> | Applicable)         |
| Length (mm):                    |                     |
| Width (mm):                     | 445                 |
| Height (mm):                    | 370                 |
| Depth (mm):                     | 1040                |
| Gross Weight (kg):              | 39                  |
| Barcode:                        | 5055146184133       |
| Product Details                 |                     |
| Country of Origin:              | United Kingdom      |
| Fitting Instruction:            | No                  |
| Product Material:               | Brass               |
| Mount Type:                     | Surface, Wall       |
| Outlet Elbow Supplied:          | No                  |
| Easy Clean:                     | No                  |
| Head Included:                  | Yes                 |
| Handset Included:               | Yes                 |
| Body Jets Included:             | No                  |
| No of Body Jets:                | Not Applicable      |
| Operating Pressure (bar):       | 0.5                 |
| Valve/Cartridge Type:           | Not Applicable      |
| Flow Rates (L/min): 0.1 bar: N/ |                     |
| TMV2 Approved: No               | Approval No: N/A    |
| TMV3 Approved: No               | Approval No: N/A    |
| WRAS Approved: No               | Approval No: N/A    |
| Head Function:                  | Single              |
| Handset Function:               | Single Setting      |
| Body Jet Info:                  | Not Applicable      |
| Pipe Size:                      | 15 mm (1/2" Bsp)    |
| Pipe Centres:                   | N/A                 |
| Colour/Finish:                  | Chrome              |
| Hose Included:                  | Yes                 |
|                                 | 2                   |