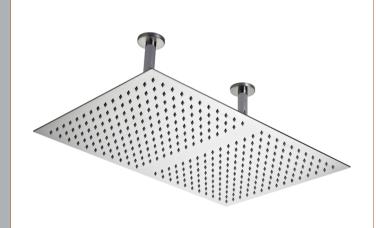

Sales Code: HEAD66 Description: Ceiling Mounted Shower Head 600X400mm

| Product Dimensions              |                     |
|---------------------------------|---------------------|
| Length (mm):                    |                     |
| Width (mm):                     | 400                 |
| Height (mm):                    | 220                 |
| Depth (mm):                     | 600                 |
| Nett Weight (kg):               | 7.8                 |
| Packaging Dimensions            | 1.0                 |
|                                 | 700                 |
| Length (mm):                    | 700                 |
| Width (mm):                     | 520                 |
| Height (mm):                    | 7.0                 |
| Gross Weight (kg):              | 7.8                 |
| Packaging Data                  |                     |
| Box Colour:                     | White Cardboard Box |
| Box Qty:                        | 1                   |
| Label Size:                     | 100 x 50            |
| Label Colour:                   | White Label         |
| Label Qty:                      | 2                   |
| <b>Outer Box Dimensions (If</b> | Applicable)         |
| Length (mm):                    |                     |
| Width (mm):                     |                     |
| Height (mm):                    |                     |
| Depth (mm):                     |                     |
| Gross Weight (kg):              |                     |
| Barcode:                        | 5055369021307       |
| <b>Product Details</b>          |                     |
| Country of Origin:              | China               |
| Fitting Instruction:            | Yes                 |
| Product Material:               | St-Steel            |
| Mount Type:                     | Surface, Wall       |
| Outlet Elbow Supplied:          | No                  |
| Easy Clean:                     | Yes                 |
| Head Included:                  | Yes                 |
| Handset Included:               | No                  |
| Body Jets Included:             | Not Applicable      |
| No of Body Jets:                | Not Applicable      |
| Operating Pressure (bar):       | 0.5                 |
| Valve/Cartridge Type:           | Not Applicable      |
| Flow Rates (L/min): 0.1 bar: N/ |                     |
| TMV2 Approved: No               | Approval No: N/A    |
| TMV3 Approved: No               | Approval No: N/A    |
| WRAS Approved: No               | Approval No: N/A    |
| Head Function:                  | Single              |
| Handset Function:               | Not Applicable      |
| Body Jet Info:                  | Not Applicable      |
| Pipe Size:                      | Not Applicable      |
| Pipe Centres:                   | N/A                 |
| Colour/Finish:                  | Chrome              |
| Hose Included:                  | Not Applicable      |
| No. of Outlets:                 | N/A                 |
|                                 |                     |