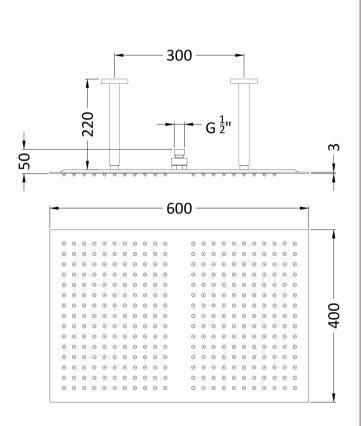

Sales Code: HEAD66 Description: Ceiling Mounted Shower Head 600X400mm

| Product Dimensions              |                     |
|---------------------------------|---------------------|
| Length (mm):                    |                     |
| Width (mm):                     | 400                 |
| Height (mm):                    | 220                 |
| Depth (mm):                     | 600                 |
| Nett Weight (kg):               | 7.8                 |
| Packaging Dimensions            | 1.0                 |
|                                 | 700                 |
| Length (mm):                    | 700                 |
| Width (mm):                     | 520                 |
| Height (mm):                    | 7.0                 |
| Gross Weight (kg):              | 7.8                 |
| Packaging Data                  |                     |
| Box Colour:                     | White Cardboard Box |
| Box Qty:                        | 1                   |
| Label Size:                     | 100 x 50            |
| Label Colour:                   | White Label         |
| Label Qty:                      | 2                   |
| <b>Outer Box Dimensions (If</b> | Applicable)         |
| Length (mm):                    |                     |
| Width (mm):                     |                     |
| Height (mm):                    |                     |
| Depth (mm):                     |                     |
| Gross Weight (kg):              |                     |
| Barcode:                        | 5055369021307       |
| <b>Product Details</b>          |                     |
| Country of Origin:              | China               |
| Fitting Instruction:            | Yes                 |
| Product Material:               | St-Steel            |
| Mount Type:                     | Surface, Wall       |
| Outlet Elbow Supplied:          | No                  |
| Easy Clean:                     | Yes                 |
| Head Included:                  | Yes                 |
| Handset Included:               | No                  |
| Body Jets Included:             | Not Applicable      |
| No of Body Jets:                | Not Applicable      |
| Operating Pressure (bar):       | 0.5                 |
| Valve/Cartridge Type:           | Not Applicable      |
| Flow Rates (L/min): 0.1 bar: N/ |                     |
| TMV2 Approved: No               | Approval No: N/A    |
| TMV3 Approved: No               | Approval No: N/A    |
| WRAS Approved: No               | Approval No: N/A    |
| Head Function:                  | Single              |
| Handset Function:               | Not Applicable      |
| Body Jet Info:                  | Not Applicable      |
| Pipe Size:                      | Not Applicable      |
| Pipe Centres:                   | N/A                 |
| Colour/Finish:                  | Chrome              |
| Hose Included:                  | Not Applicable      |
| No. of Outlets:                 | N/A                 |
|                                 |                     |