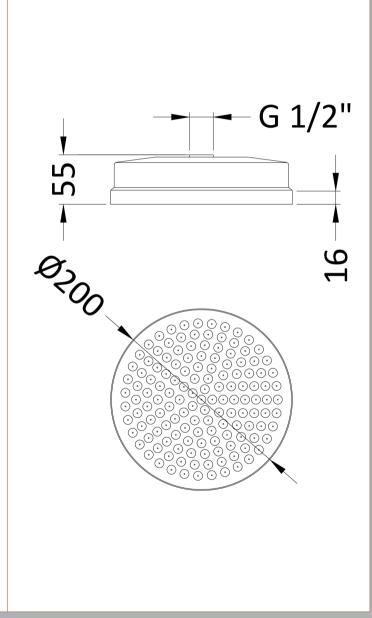

Sales Code: HEAD01 Description: Tec 8" Fixed Head 200mm Diameter

| Product Dimensions                   |                                           |
|--------------------------------------|-------------------------------------------|
| Length (mm):                         |                                           |
| Width (mm):                          | 200                                       |
| Height (mm):                         | 55                                        |
| Depth (mm):                          | 200                                       |
| Nett Weight (kg):                    | 1                                         |
| Packaging Dimensions                 |                                           |
| Length (mm):                         | 210                                       |
| Width (mm):                          | 205                                       |
| Height (mm):                         |                                           |
| Gross Weight (kg):                   | 1                                         |
| Packaging Data                       |                                           |
| Box Colour:                          | White Cardboard Box                       |
| Box Qty:                             | 1                                         |
| Label Size:                          | 100 x 50                                  |
| Label Colour:                        | White Label                               |
| Label Qty:                           | 2                                         |
| Outer Box Dimensions (If App         | licable)                                  |
| Length (mm):                         |                                           |
| Width (mm):                          | 220                                       |
| Height (mm):                         | 385                                       |
| Depth (mm):                          | 430                                       |
| Gross Weight (kg):                   | 12                                        |
| Barcode:                             | 5055146185611                             |
| Product Details                      |                                           |
| Country of Origin:                   | China                                     |
| Fitting Instruction:                 | Yes                                       |
| Product Material:                    | Brass                                     |
| Mount Type:                          | Wall, Surface                             |
| Outlet Elbow Supplied:               | No                                        |
| Easy Clean:                          |                                           |
| Head Included:                       | Yes                                       |
| Handset Included:                    | No                                        |
| Body Jets Included:                  | Not Applicable                            |
| No of Body Jets:                     |                                           |
| Operating Pressure (bar):            | 0.5                                       |
| Valve/Cartridge Type:                | Not Applicable                            |
| Flow Rates (L/min): 0.1 bar: N/A 0.5 | bar: N/A 1 bar: N/A 2 bar: N/A 3 bar: N/A |
| TMV2 Approved: No                    | Approval No: N/A                          |
| TMV3 Approved: No                    | Approval No: N/A                          |
| WRAS Approved: No                    | Approval No: N/A                          |
| Head Function:                       | Single                                    |
| Handset Function:                    |                                           |
| Body Jet Info:                       | Not Applicable                            |
| Pipe Size:                           | Not Applicable                            |
| Pipe Centres:                        | Not Applicable                            |
| Colour/Finish:                       | Chrome                                    |
| Hose Included:                       |                                           |
| No. of Outlets:                      | N/A                                       |