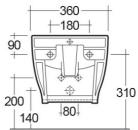

## RAK-MOON Bidets | Wall Hung

|                                         | + 365                      |
|-----------------------------------------|----------------------------|
|                                         | 275<br>275<br>350<br>-240  |
| +<br>  195<br>  -<br> -<br>320<br>+<br> | * 140<br>305<br>400<br>440 |
|                                         | <u>+360</u><br>+-180-+     |

| Code        | Name                                     |
|-------------|------------------------------------------|
| Suites:     | RAK-MOON                                 |
| Parts:      | HAR08AWHA - MOON BIDET WALL HUNG<br>56CM |
| Color:      | Alpine White                             |
| Weight:     | 21 Kg                                    |
| Dimensions: | 360 x 560 mm                             |

MOON BIDET WALL HUNG 56CM

Dimensions: All dimensions in mm tolerance  $\pm 5\%$  for below 200mm and  $\pm 3\%$  for above 200mm. Note: Due to a continuing development programme to improve design and performance, the manufacturer reserves all rights to vary specifications without prior information. Please note accessories are for photographic use only.