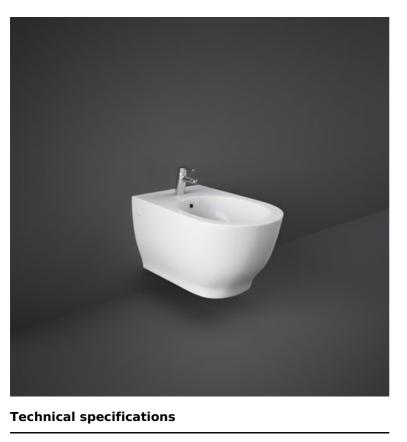

## RAK-MOON Bidets | Wall Hung

|                                         | + 365                      |
|-----------------------------------------|----------------------------|
|                                         | 275<br>275<br>350<br>-240  |
| +<br>  195<br>  -<br> -<br>320<br>+<br> | * 140<br>305<br>400<br>440 |
|                                         | <u>+360</u><br>+-180-+     |

| Code        | Name                                     |
|-------------|------------------------------------------|
| Suites:     | RAK-MOON                                 |
| Parts:      | HAR08AWHA - MOON BIDET WALL HUNG<br>56CM |
| Color:      | Alpine White                             |
| Weight:     | 21 Kg                                    |
| Dimensions: | 360 x 560 mm                             |

MOON BIDET WALL HUNG 56CM

Dimensions: All dimensions in mm tolerance  $\pm 5\%$  for below 200mm and  $\pm 3\%$  for above 200mm. Note: Due to a continuing development programme to improve design and performance, the manufacturer reserves all rights to vary specifications without prior information. Please note accessories are for photographic use only.