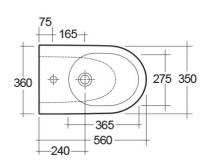

## **Technical specifications**

| Dimensions: | 360 x 560 mm                                |
|-------------|---------------------------------------------|
| Weight:     | 23 Kg                                       |
| Color:      | Alpine White                                |
| Parts:      | HAR14AWHA - MOON BIDET BACK TO WALL<br>56CM |
| Suites:     | RAK-MOON                                    |