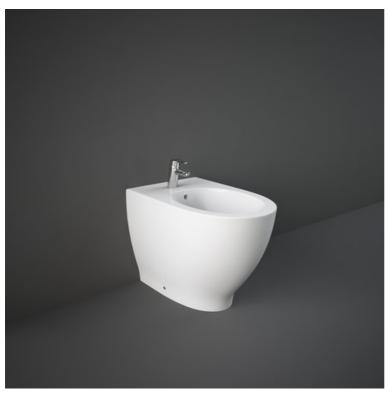

## **RAK-MOON**

## **Bidets | Back To Wall**

## **Technical specifications**

| Dimensions: | 360 x 560 mm                                |
|-------------|---------------------------------------------|
| Weight:     | 23 Kg                                       |
| Color:      | Alpine White                                |
| Parts:      | HAR14AWHA - MOON BIDET BACK TO WALL<br>56CM |
| Suites:     | RAK-MOON                                    |