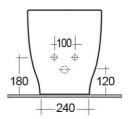

## **Technical specifications**

| Dimensions: | 360 x 560 mm                                |
|-------------|---------------------------------------------|
| Weight:     | 23 Kg                                       |
| Color:      | Alpine White                                |
| Parts:      | HAR14AWHA - MOON BIDET BACK TO WALL<br>56CM |
| Suites:     | RAK-MOON                                    |