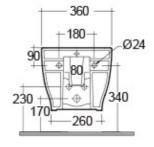

## **Technical specifications**

Dimensions: 360 x 560 mm

Weight: 21 Kg

Color: Alpine White

Parts: HAR07AWHA - MOON BIDET WALL HUNG W/HIDDEN FIXATIONS 56CM

Suites: RAK-MOON

| 195<br>320 | 140<br>305<br>430 |
|------------|-------------------|
| +          | 440               |

## Code Name

HAR07AWHA MOON BIDET WALL HUNG W/HIDDEN FIXATIONS 56CM

Dimensions: All dimensions in mm tolerance  $\pm 5\%$  for below 200mm and  $\pm 3\%$  for above 200mm. Note: Due to a continuing development programme to improve design and performance, the manufacturer reserves all rights to vary specifications without prior information.