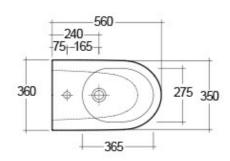

## **Technical specifications**

Dimensions: 360 x 560 mm

Weight: 21 Kg

Color: Alpine White

Parts: HAR07AWHA - MOON BIDET WALL HUNG W/HIDDEN FIXATIONS 56CM

Suites: RAK-MOON

| 195<br>320 | 140<br>305<br>430 |
|------------|-------------------|
| +          | 440               |

## Code Name

HAR07AWHA MOON BIDET WALL HUNG W/HIDDEN FIXATIONS 56CM

Dimensions: All dimensions in mm tolerance  $\pm 5\%$  for below 200mm and  $\pm 3\%$  for above 200mm. Note: Due to a continuing development programme to improve design and performance, the manufacturer reserves all rights to vary specifications without prior information.