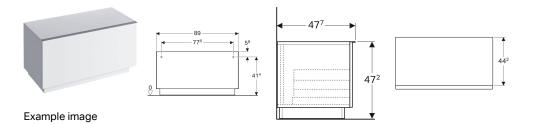

## Scope of delivery

• Low cabinet

· Fastening material

| Art. no.  | Colour / surface                      | В     | Н       | Т       |
|-----------|---------------------------------------|-------|---------|---------|
| 840090000 | white / high-gloss coated             | 89 cm | 47.2 cm | 47.7 cm |
| 841091000 | lava / matt coated                    | 89 cm | 47.2 cm | 47.7 cm |
| 841092000 | oak nature / wooden-textured melamine | 89 cm | 47.2 cm | 47.7 cm |