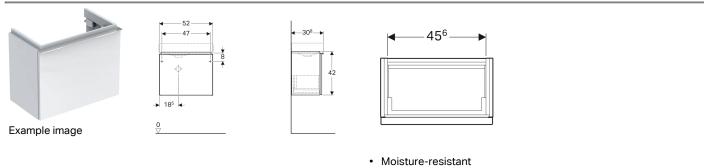

# Geberit iCon cabinet for handrinse basin, with one drawer

### • Fastening material

| Art. no.  | Colour / surface                      | В     | Washbasin width | Н     | Т       |
|-----------|---------------------------------------|-------|-----------------|-------|---------|
| 840052000 | white / high-gloss coated             | 52 cm | 53 cm           | 42 cm | 30.8 cm |
| 841053000 | lava / matt coated                    | 52 cm | 53 cm           | 42 cm | 30.8 cm |
| 841054000 | oak nature / wooden-textured melamine | 52 cm | 53 cm           | 42 cm | 30.8 cm |