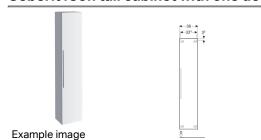

## Geberit iCon tall cabinet with one door

## Characteristics

- Wall-hung
- With one door
- Door with soft closing
- Opening with handle
- With one fixed shelf

- With four movable shelves
- Hinge side left or right
- Moisture-resistant
- Delivered preassembled

## Scope of delivery

- · Tall cabinet
- 4 movable shelves

Fastening material

| Art. no.  | Colour / surface                      | В     | Н      |         |
|-----------|---------------------------------------|-------|--------|---------|
| 840000000 | white / high-gloss coated             | 36 cm | 180 cm | 31.7 cm |
| 841001000 | lava / matt coated                    | 36 cm | 180 cm | 31.7 cm |
| 841002000 | oak nature / wooden-textured melamine | 36 cm | 180 cm | 31.7 cm |