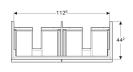

## Scope of delivery

• Cabinet for double washbasin

• Fastening material

| Art. no.  | Colour / surface                      | В      | Washbasin width | Н     | Т       |
|-----------|---------------------------------------|--------|-----------------|-------|---------|
| 840220000 | white / high-gloss coated             | 119 cm | 120 cm          | 24 cm | 47.7 cm |
| 841221000 | lava / matt coated                    | 119 cm | 120 cm          | 24 cm | 47.7 cm |
| 841222000 | oak nature / wooden-textured melamine | 119 cm | 120 cm          | 24 cm | 47.7 cm |