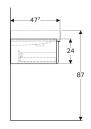

## Scope of delivery

• Cabinet for double washbasin

• Fastening material

| Art. no.  | Colour / surface                      | В      | Washbasin width | Н     | Т       |
|-----------|---------------------------------------|--------|-----------------|-------|---------|
| 840220000 | white / high-gloss coated             | 119 cm | 120 cm          | 24 cm | 47.7 cm |
| 841221000 | lava / matt coated                    | 119 cm | 120 cm          | 24 cm | 47.7 cm |
| 841222000 | oak nature / wooden-textured melamine | 119 cm | 120 cm          | 24 cm | 47.7 cm |