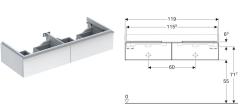

## Scope of delivery

• Cabinet for double washbasin

• Fastening material

| Art. no.  | Colour / surface                      | В      | Washbasin width | Н     | Т       |
|-----------|---------------------------------------|--------|-----------------|-------|---------|
| 840220000 | white / high-gloss coated             | 119 cm | 120 cm          | 24 cm | 47.7 cm |
| 841221000 | lava / matt coated                    | 119 cm | 120 cm          | 24 cm | 47.7 cm |
| 841222000 | oak nature / wooden-textured melamine | 119 cm | 120 cm          | 24 cm | 47.7 cm |