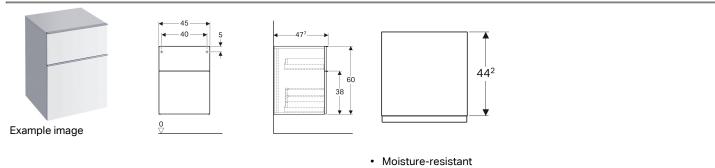

## Geberit iCon low cabinet with two drawers

#### • Fastening material

| Art. no.  | Colour / surface                      | В     | Н     | т       |
|-----------|---------------------------------------|-------|-------|---------|
| 840045000 | white / high-gloss coated             | 45 cm | 60 cm | 47.7 cm |
| 841046000 | lava / matt coated                    | 45 cm | 60 cm | 47.7 cm |
| 841047000 | oak nature / wooden-textured melamine | 45 cm | 60 cm | 47.7 cm |