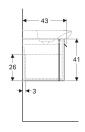

### Scope of delivery

· Fastening material

| Art. no.  | Colour / surface          | В      | Washbasin width | Н     | Т     | Power consumption | Luminous flux |
|-----------|---------------------------|--------|-----------------|-------|-------|-------------------|---------------|
| 824130000 | white / high-gloss coated | 116 cm | 130 cm          | 41 cm | 43 cm | 5.25 W            | 395 lm        |
| 824131000 | taupe / high-gloss coated | 116 cm | 130 cm          | 41 cm | 43 cm | 5 W               | 395 lm        |