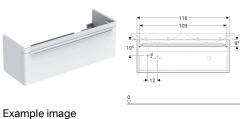

### Scope of delivery

· Fastening material

| Art. no.  | Colour / surface          | В      | Washbasin width | Н     | Т     | Power consumption | Luminous flux |
|-----------|---------------------------|--------|-----------------|-------|-------|-------------------|---------------|
| 824130000 | white / high-gloss coated | 116 cm | 130 cm          | 41 cm | 43 cm | 5.25 W            | 395 lm        |
| 824131000 | taupe / high-gloss coated | 116 cm | 130 cm          | 41 cm | 43 cm | 5 W               | 395 lm        |